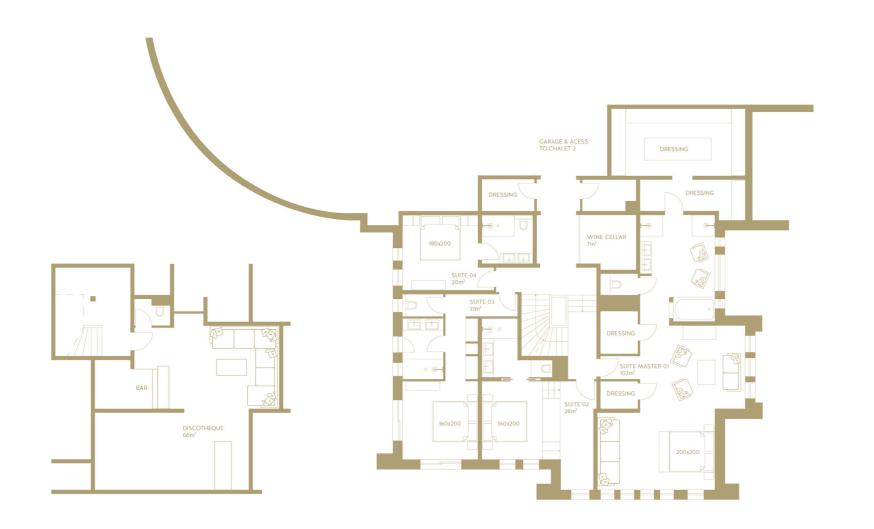

MEGÈVE - BASEMENT

MEGÈVE - CHALET 1 - GROUND FLOOR

MEGÈVE - CHALET 1 - 1<sup>ST</sup> FLOOR

MEGÈVE - CHALET 2 - BASEMENT - SPA

SUITE OB SUITE OF Zam?

180x200

180x200

MEGÈVE - CHALET 2 - GROUND FLOOR

### Features

- 1 Master bedroom
- 1 Dormitory for 4 children
- 6 Double bedrooms
- TV room
- Spa
- Private night club
- Fitness gym
- Arcade game room
- Ski school
- 5-minute drive to ski slopes

M E G È V E