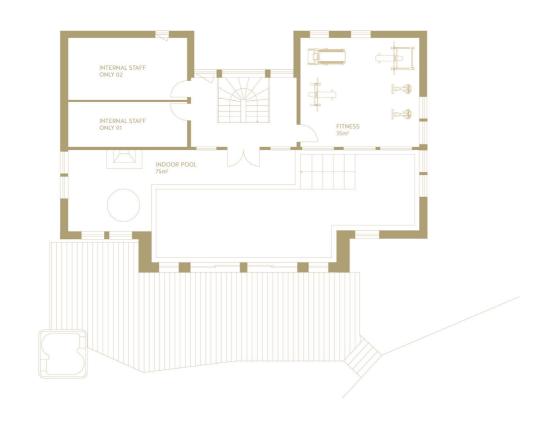

MEGÈVE - BASEMENT

MEGÈVE - CHALET 1 - GROUND FLOOR

MEGÈVE - CHALET 1 - 1<sup>ST</sup> FLOOR

MEGÈVE - CHALET 2 - BASEMENT - SPA

SUITE OB SUITE OF Zam?

180x200

180x200

MEGÈVE - CHALET 2 - GROUND FLOOR

### Features

- 1 Master bedroom
- 1 Dormitory for 4 children
- 6 Double bedrooms
- TV room
- Spa
- Private night club
- Fitness gym
- Arcade game room
- Ski school
- 5-minute drive to ski slopes

M E G È V E