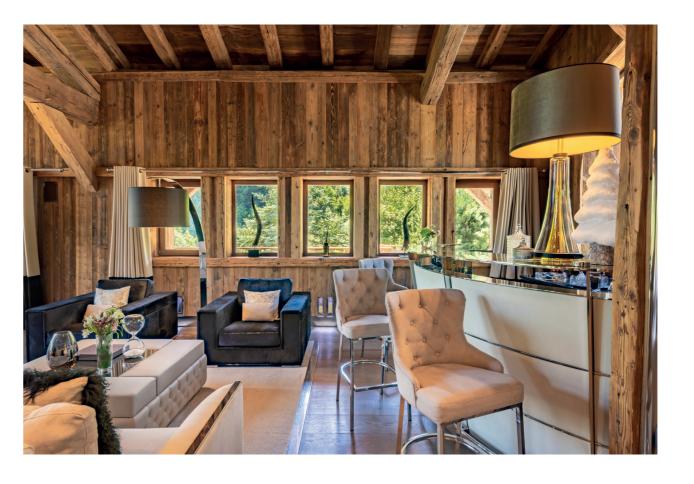

## The Concept

Megève reflects its surroundings. Hints of which you will find in the hand-carved woods and bronze fireplaces, leather-padded headboards, and marble touches. It's all curated with the beige and gold tones.

## Culinary Moments

The charming dining room and outdoor terraces overlooking Mont Blanc are picture-perfect spaces for entertaining – not forgetting the well-stocked wine cellar to fuel any late nights. Your concierge is there to arrange private chef experiences or make reservations, however last minute, at mountain restaurants where life is enjoyed at a slower pace.