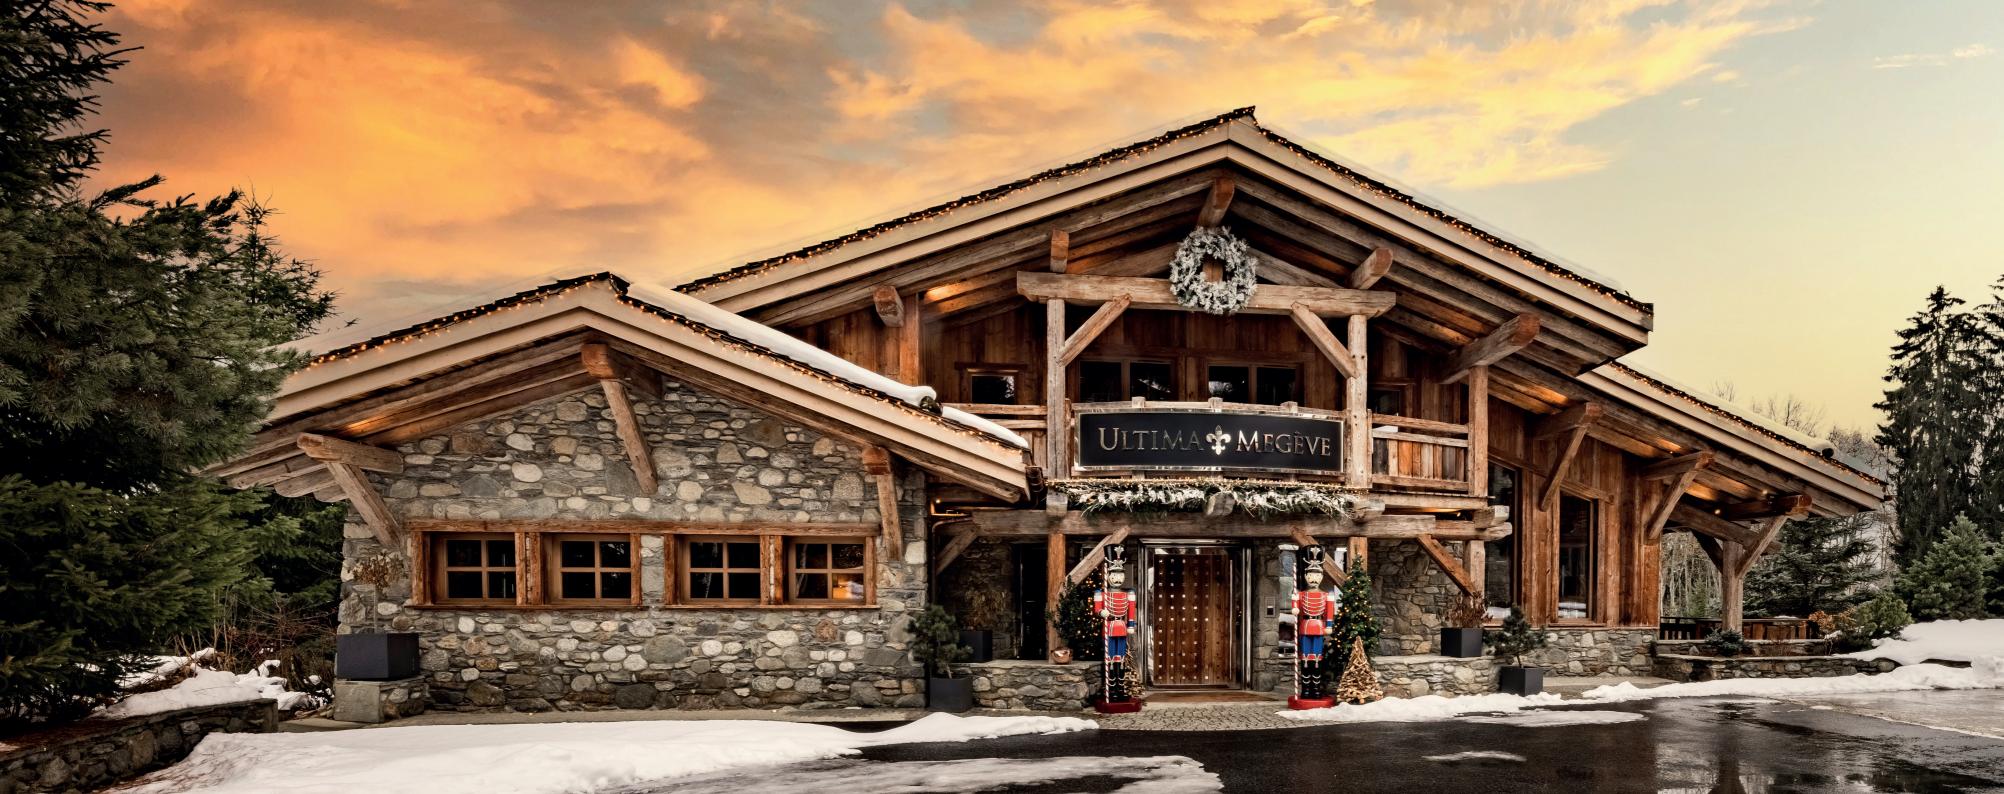

The magic of Megève through their eyes

Once conceived as the French alternative to St. Moritz, Megève has carved an identity of its own. Forget life's everyday woes while indulging in head-to-toe massages, chef-prepared barbecues on the terrace, or while heading out for days of blissful skiing in Mont D'arbois, Rochebrune or Le Jaillet. They have 325 kilometres of treelined pistes for you to explore at your own leisure.