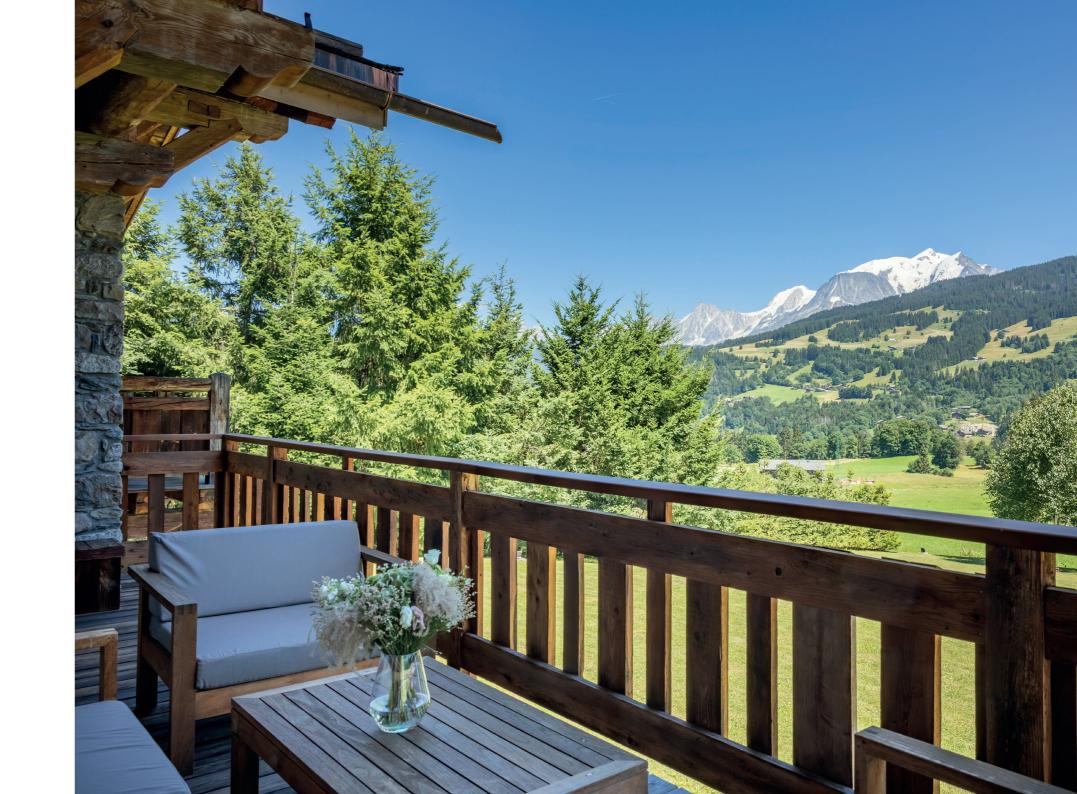

# An Intimate Chalet Primed for Entertainment in the Alps

All notions of a traditional chalet slip away the moment you step foot in Megève. Set in tranquil French wilds, looking out to horse-dotted pastures and the snow-tipped peak of Mont Blanc, this exquisite pair of private chalets have been designed with multigenerational families or large groups of friends in mind.

Once conceived as the French alternative to St. Moritz, Megève has carved an identity of its own. Forget life's everyday woes while indulging in head-to-toe massages, chef-prepared barbecues on the terrace, or while heading out for days of blissful skiing in Mont D'arbois, Rochebrune or Le Jaillet. They have 325 kilometres of treelined pistes for you to explore at your own leisure.