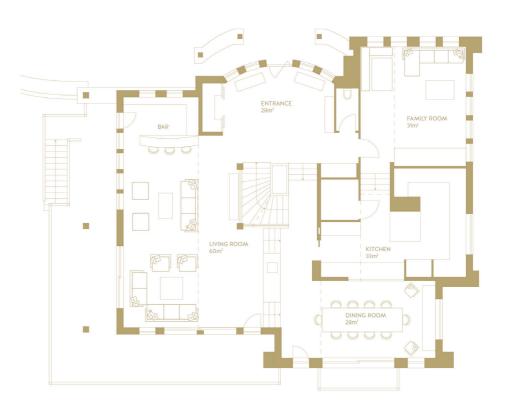

MEGÈVE - BASEMENT

MEGÈVE - CHALET 1 - GROUND FLOOR

MEGÈVE - CHALET 1 - 1<sup>ST</sup> FLOOR

MEGÈVE - CHALET 2 - BASEMENT - SPA

SUITE OB SUITE OF Zam?

180x200

180x200

MEGÈVE - CHALET 2 - GROUND FLOOR

### Features

- 1 Master bedroom
- 1 Dormitory for 4 children
- 6 Double bedrooms
- TV room
- Spa
- Private night club
- Fitness gym
- Arcade game room
- Ski school
- 5-minute drive to ski slopes

M E G È V E