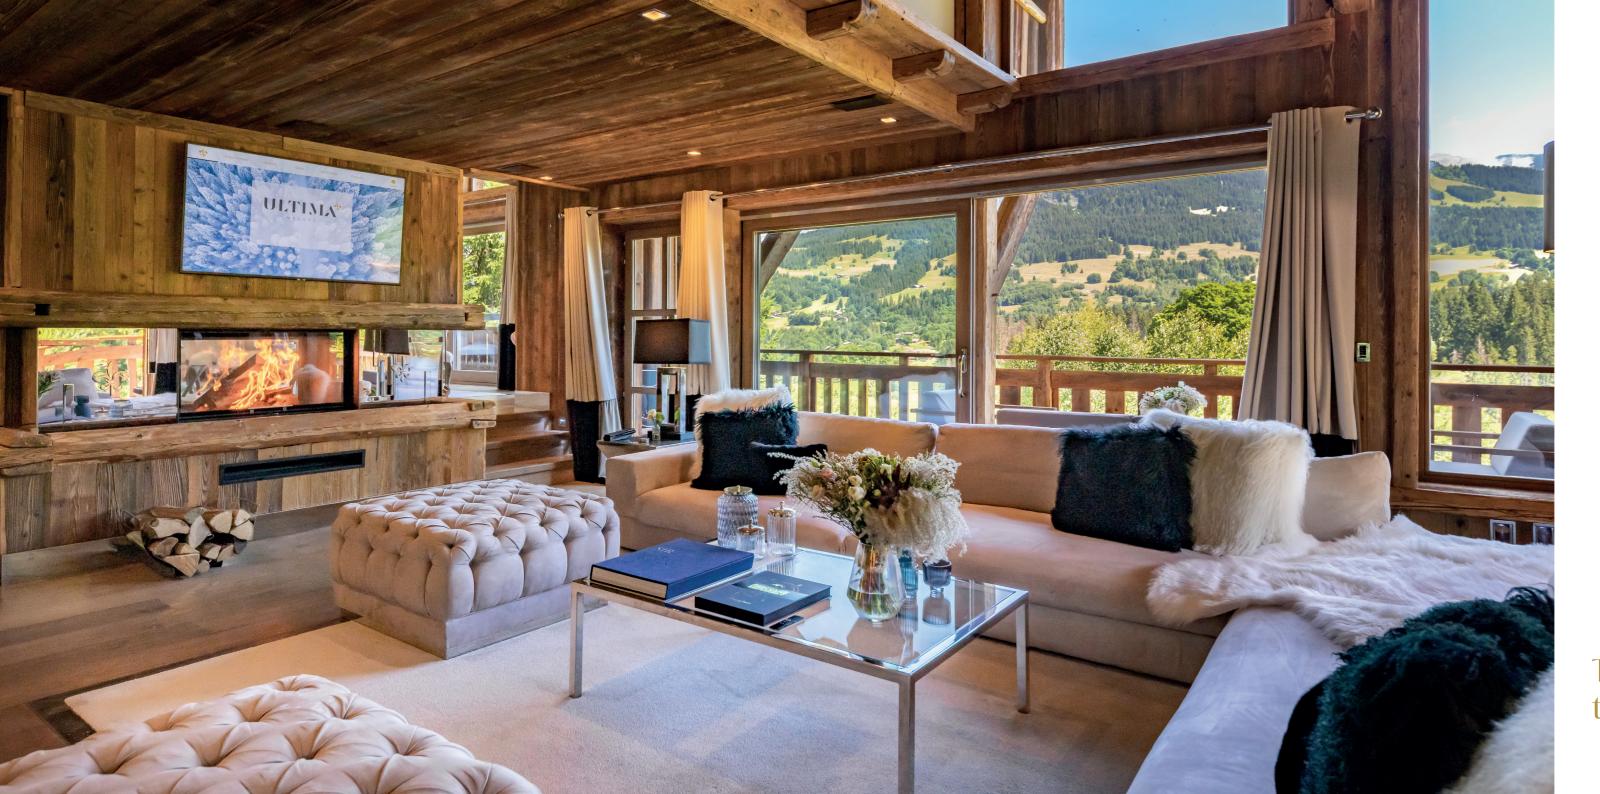

# An Intimate Chalet Primed for Entertainment in the Alps

All notions of a traditional chalet slip away the moment you step foot in Megève. Set in tranquil French wilds, looking out to horse-dotted pastures and the snow-tipped peak of Mont Blanc, this exquisite pair of private chalets have been designed with multigenerational families or large groups of friends in mind.

## The Concept

Megève reflects its surroundings. Hints of which you will find in the hand-carved woods and bronze fireplaces, leather-padded headboards, and marble touches. It's all curated with the beige and gold tones.