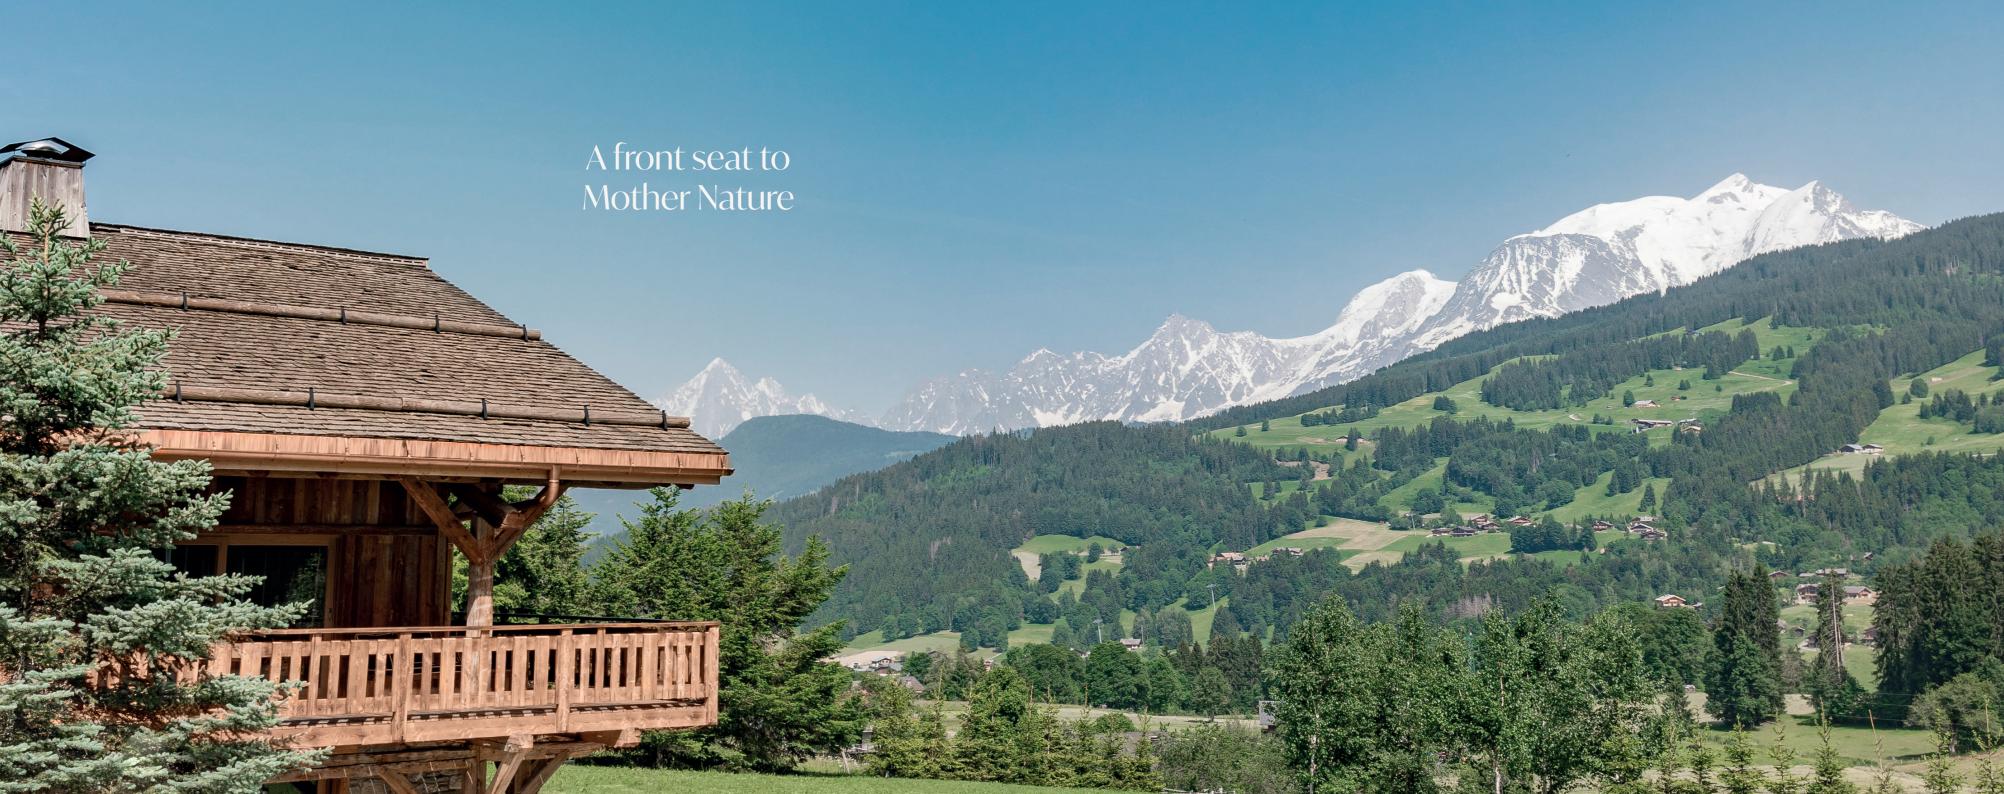

# An Intimate Chalet Primed for Entertainment in the Alps

All notions of a traditional chalet slip away the moment you step foot in Megève. Set in tranquil French wilds, looking out to horse-dotted pastures and the snow-tipped peak of Mont Blanc, this exquisite pair of private chalets have been designed with multigenerational families or large groups of friends in mind.

Once conceived as the French alternative to St. Moritz, Megève has carved an identity of its own. Forget life's everyday woes while indulging in head-to-toe massages, chef-prepared barbecues on the terrace, or while heading out for days of blissful skiing in Mont D'arbois, Rochebrune or Le Jaillet. They have 325 kilometres of treelined pistes for you to explore at your own leisure.