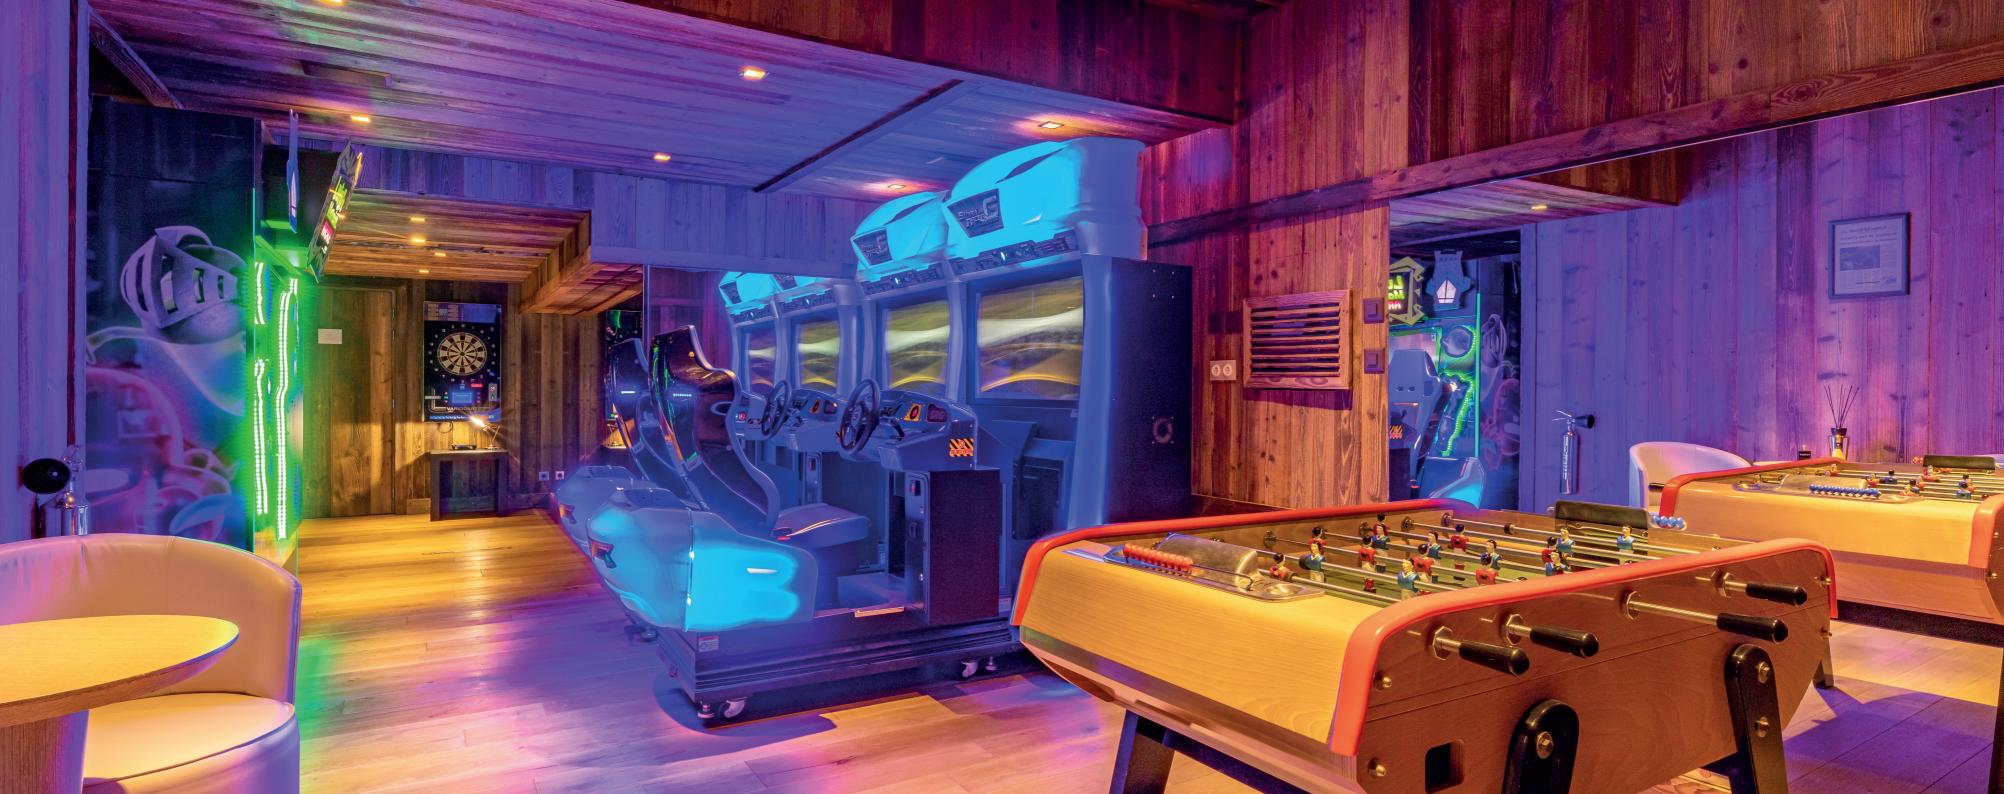

There's everything from an arcade room, underground private nightclub, stocked wine cellar, a gymnasium, and a full spa with a hammam, a massage room and dedicated hairdresser facilities.

Put simply, there's no other mountain retreat around that offers this much fun.

### Features

- 1 Master bedroom
- 1 Dormitory for 4 children
- 6 Double bedrooms
- TV room
- Spa
- Private night club
- Fitness gym
- Arcade game room
- Ski school
- 5-minute drive to ski slopes

M E G È V E