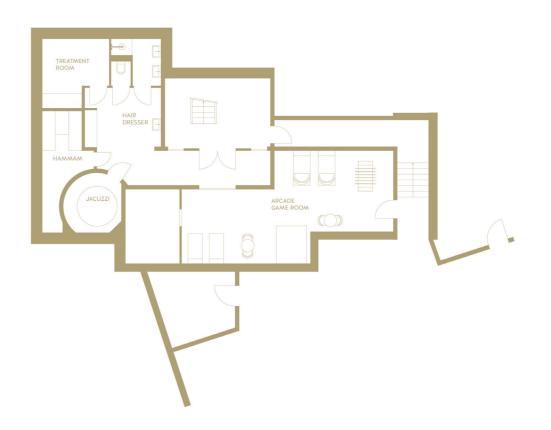

There's everything from an arcade room, underground private nightclub, stocked wine cellar, a gymnasium, and a full spa with a hammam, a massage room and dedicated hairdresser facilities.

Put simply, there's no other mountain retreat around that offers this much fun.

#### Wellness

Our spa may steal your hours away. Like a stairway to heaven, it connects both chalets while also opening to the picturesque outside deck and Jacuzzi area. We could invite dedicated professionals to provide massages in the treatment rooms, host pamper parties for the children, or make you feel your absolute best in the beauty and hairdressing area. Plus, there's an indoor-outdoor pool with statement views of the mountain range beyond.

MEGÈVE - BASEMENT

MEGÈVE - CHALET 1 - GROUND FLOOR

MEGÈVE - CHALET 1 - 1<sup>ST</sup> FLOOR

MEGÈVE - CHALET 2 - BASEMENT - SPA

SUITE OB SUITE OF Zam?

180x200

180x200

MEGÈVE - CHALET 2 - GROUND FLOOR

### Features

- 1 Master bedroom
- 1 Dormitory for 4 children
- 6 Double bedrooms
- TV room
- Spa
- Private night club
- Fitness gym
- Arcade game room
- Ski school
- 5-minute drive to ski slopes

M E G È V E