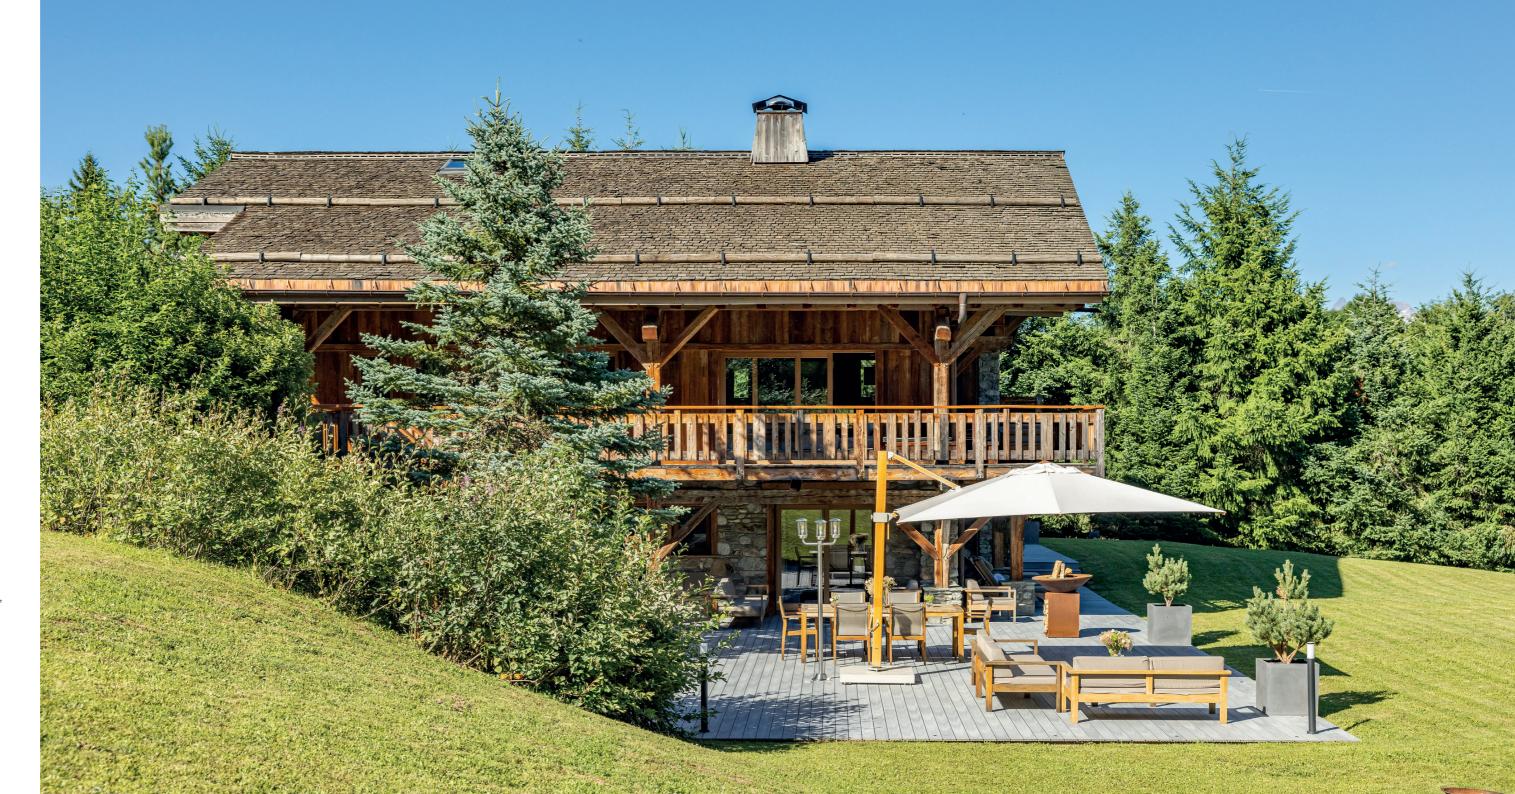

# An Intimate Chalet Primed for Entertainment in the Alps

All notions of a traditional chalet slip away the moment you step foot in Megève. Set in tranquil French wilds, looking out to horse-dotted pastures and the snow-tipped peak of Mont Blanc, this exquisite pair of private chalets have been designed with multigenerational families or large groups of friends in mind.

Once conceived as the French alternative to St. Moritz, Megève has carved an identity of its own. Forget life's everyday woes while indulging in head-to-toe massages, chef-prepared barbecues on the terrace, or while heading out for days of blissful skiing in Mont D'arbois, Rochebrune or Le Jaillet. They have 325 kilometres of treelined pistes for you to explore at your own leisure.