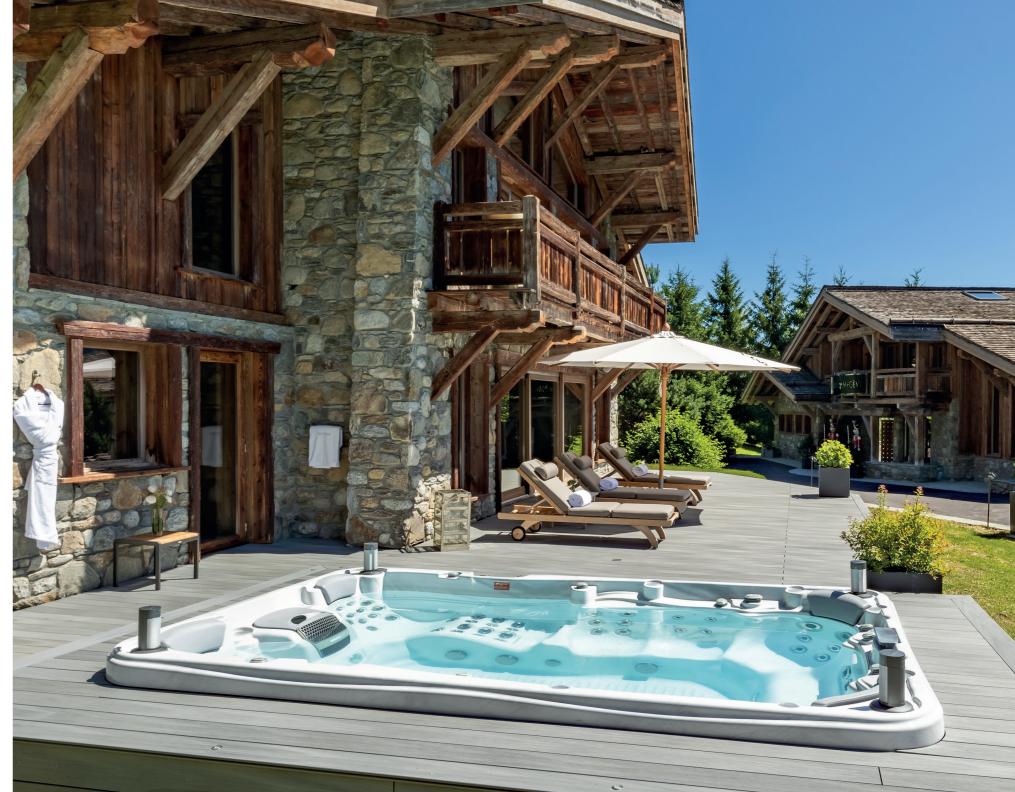

#### Wellness

Our spa may steal your hours away. Like a stairway to heaven, it connects both chalets while also opening to the picturesque outside deck and Jacuzzi area. We could invite dedicated professionals to provide massages in the treatment rooms, host pamper parties for the children, or make you feel your absolute best in the beauty and hairdressing area. Plus, there's an indoor-outdoor pool with statement views of the mountain range beyond.