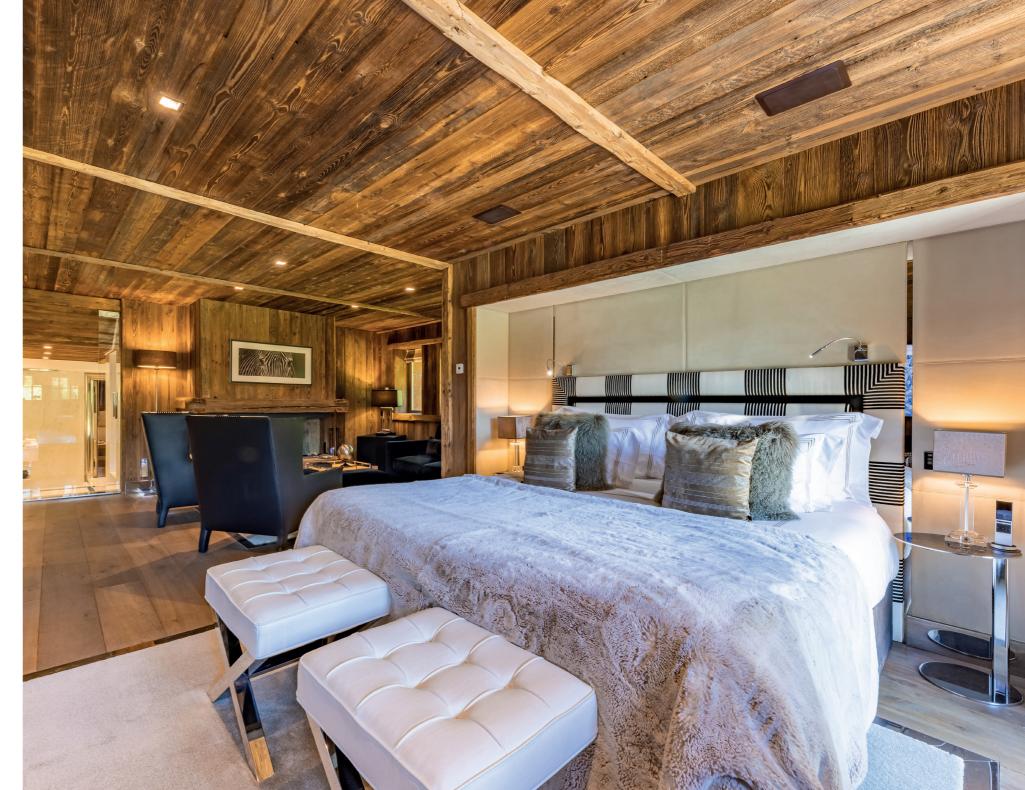

## The Concept

Megève reflects its surroundings. Hints of which you will find in the hand-carved woods and bronze fireplaces, leather-padded headboards, and marble touches. It's all curated with the beige and gold tones.

# An Intimate Chalet Primed for Entertainment in the Alps

All notions of a traditional chalet slip away the moment you step foot in Megève. Set in tranquil French wilds, looking out to horse-dotted pastures and the snow-tipped peak of Mont Blanc, this exquisite pair of private chalets have been designed with multigenerational families or large groups of friends in mind.