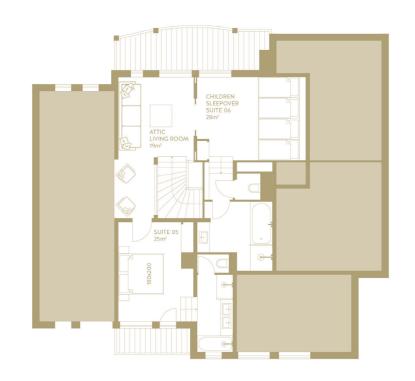

MEGÈVE - BASEMENT

MEGÈVE - CHALET 1 - GROUND FLOOR

MEGÈVE - CHALET 1 - 1<sup>ST</sup> FLOOR

MEGÈVE - CHALET 2 - BASEMENT - SPA

SUITE OB SUITE OF Zam?

180x200

180x200

MEGÈVE - CHALET 2 - GROUND FLOOR

### Features

- 1 Master bedroom
- 1 Dormitory for 4 children
- 6 Double bedrooms
- TV room
- Spa
- Private night club
- Fitness gym
- Arcade game room
- Ski school
- 5-minute drive to ski slopes

M E G È V E