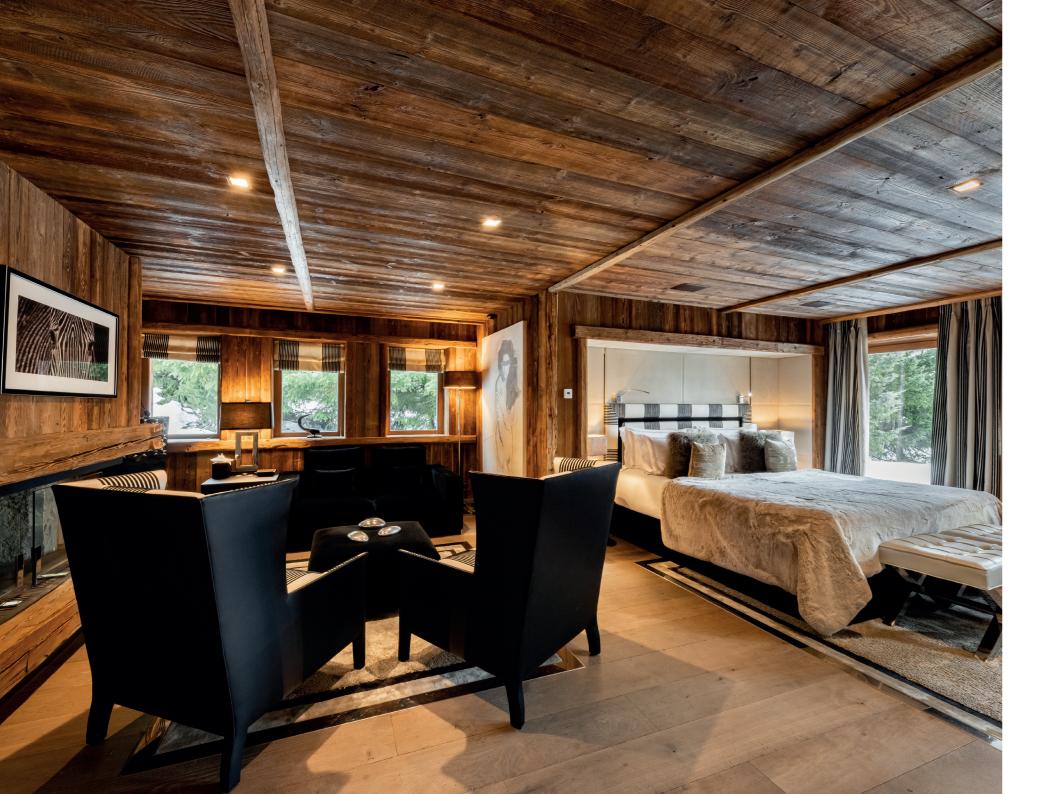

# An Intimate Chalet Primed for Entertainment in the Alps

All notions of a traditional chalet slip away the moment you step foot in Megève. Set in tranquil French wilds, looking out to horse-dotted pastures and the snow-tipped peak of Mont Blanc, this exquisite pair of private chalets have been designed with multigenerational families or large groups of friends in mind.

## The Concept

Megève reflects its surroundings. Hints of which you will find in the hand-carved woods and bronze fireplaces, leather-padded headboards, and marble touches. It's all curated with the beige and gold tones.

### Features

- 1 Master bedroom
- 1 Dormitory for 4 children
- 6 Double bedrooms
- TV room
- Spa
- Private night club
- Fitness gym
- Arcade game room
- Ski school
- 5-minute drive to ski slopes

M E G È V E