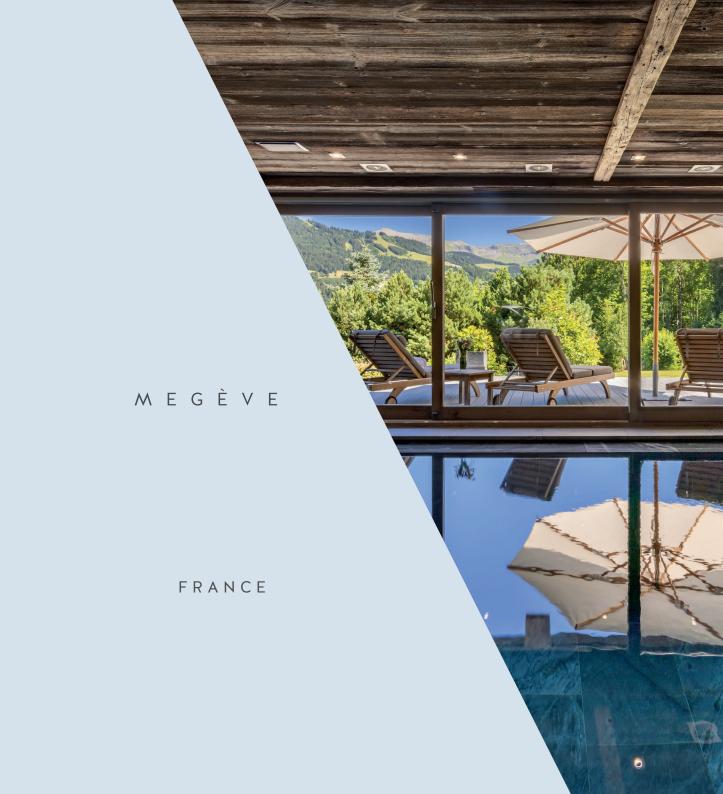

The magic of Megève through their eyes

# An Intimate Chalet Primed for Entertainment in the Alps

All notions of a traditional chalet slip away the moment you step foot in Megève. Set in tranquil French wilds, looking out to horse-dotted pastures and the snow-tipped peak of Mont Blanc, this exquisite pair of private chalets have been designed with multigenerational families or large groups of friends in mind.

#### Wellness

Our spa may steal your hours away. Like a stairway to heaven, it connects both chalets while also opening to the picturesque outside deck and Jacuzzi area. We could invite dedicated professionals to provide massages in the treatment rooms, host pamper parties for the children, or make you feel your absolute best in the beauty and hairdressing area. Plus, there's an indoor-outdoor pool with statement views of the mountain range beyond.