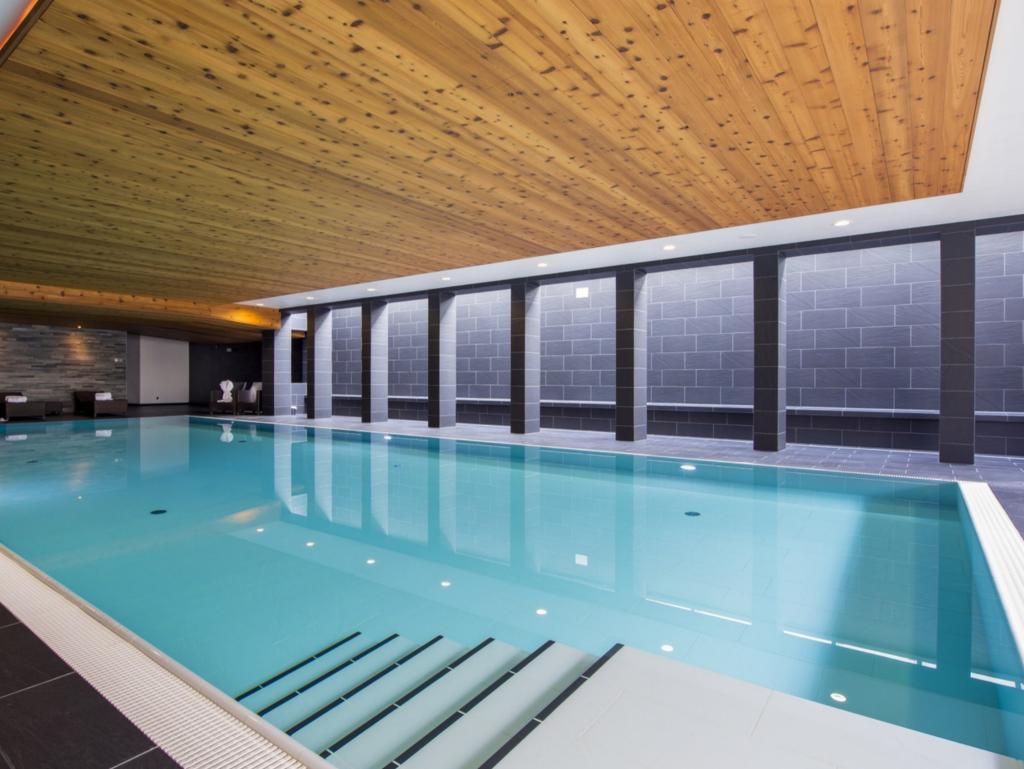

### CHALET OVERVIEW

- A stylish apartment that sleeps 7
- 4 bedrooms and 3 bathrooms
- Open-plan living areas
- Stunning Swimming pool, spa area with Sauna, Gym and Games Room
- 1 x indoor parking space
- Enviable location
- 2 minute walk to Place Centrale
- 5 minute walk to the Medran
- 5 minute walk to Place Blanche

# DESCRIPTION

The 'Victoria and Valentine Complex' is one of Verbier's most exclusive developments; located in the heart of Verbier with access to one of the most luxurious leisure facilities in the village with a stunning Indoor Swimming Pool, Spa areas with Sauna, Hammam, well equipped gym and games room.