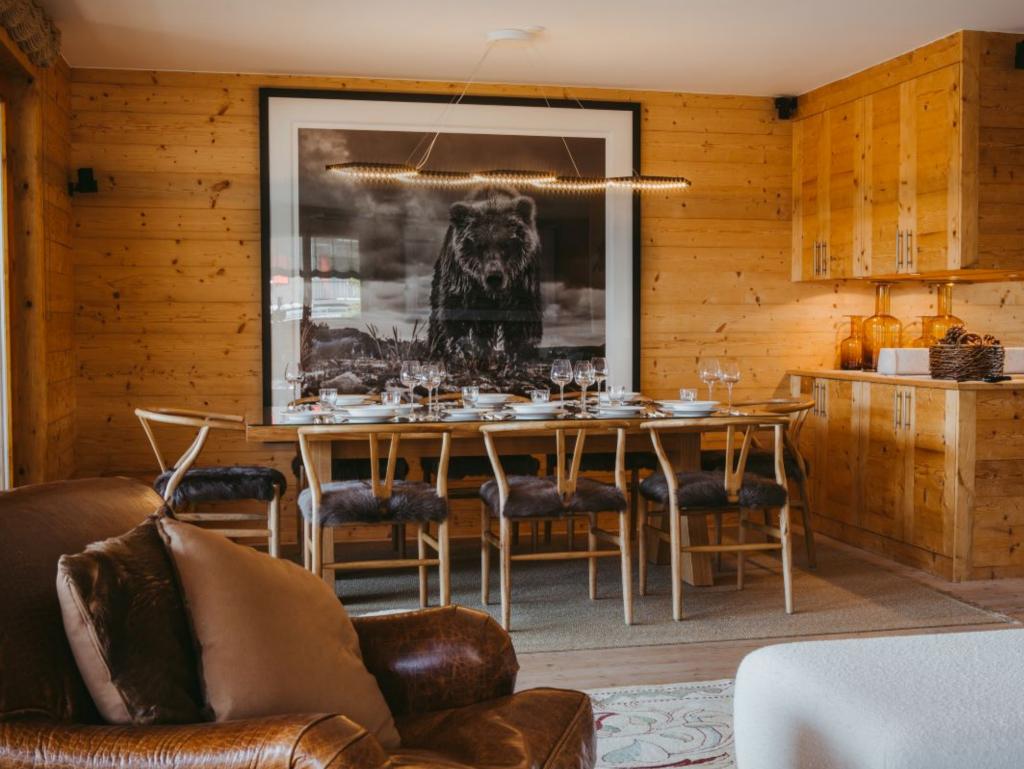

### LIVING AREA

- Open-plan kitchen, dining, lounge area
- Terrace
- Access to Swimming Pool, Spa Area with Sauna, Hammam, Gym & Games Room