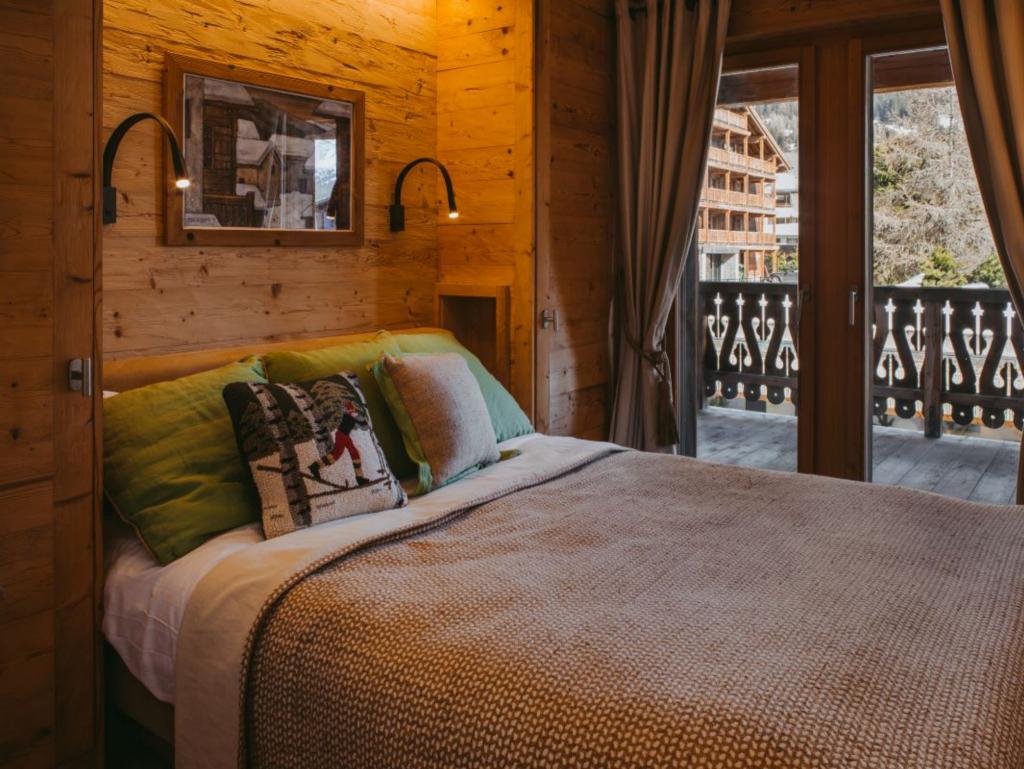

As the name and number would suggest, Chalet Valentine 211 is located on the second floor of the Valentine Wing. Spread across one floor, this stylish apartment sleeps up to 7 guests in 4 bedrooms. The master double is by far the most luxurious, complete with en-suite facilities, large flat-screen TV and a walkin wardrobe.

### **GUESTROOMS**

- 1 x Double with en-suite facilities
- 1 x Double with en-suite facilities
- 1 x twin/double with shared facilities
- 1 x single with shared faciltiies