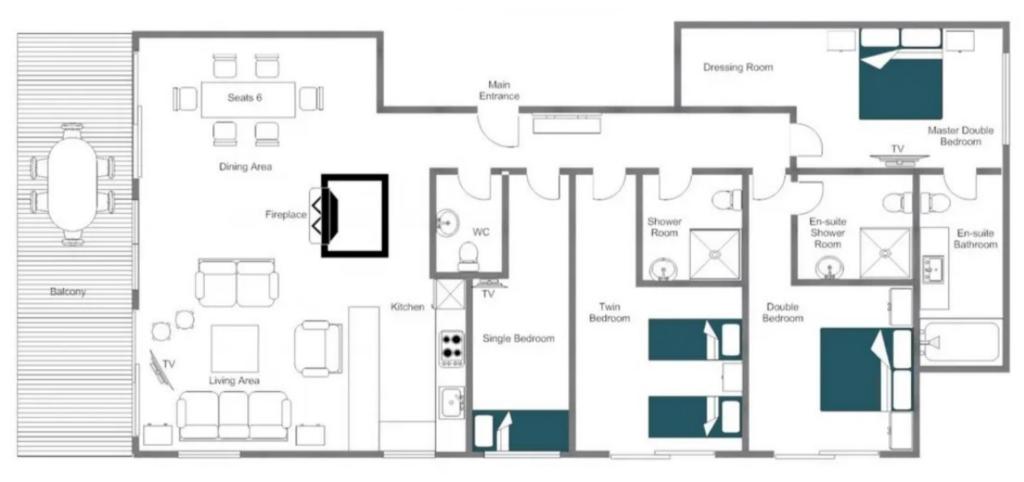

## CHALET LAYOUT

### **GUESTROOMS**

- 1 x Double with en-suite facilities
- 1 x Double with en-suite facilities
- 1 x twin/double with shared facilities
- 1 x single with shared faciltiies

### LIVING AREA

- Open-plan kitchen, dining, lounge area
- Terrace
- Access to Swimming Pool, Spa Area with Sauna, Hammam, Gym & Games Room