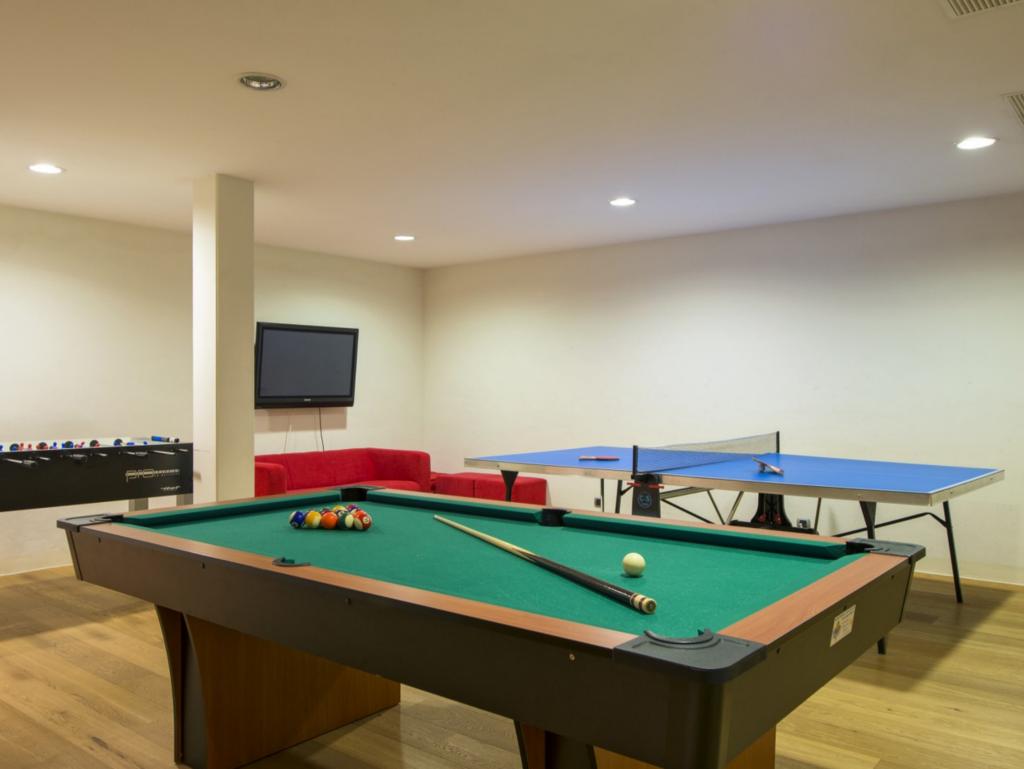

### CHALET OVERVIEW

- A stylish apartment that sleeps 7
- 4 bedrooms and 3 bathrooms
- Open-plan living areas
- Stunning Swimming pool, spa area with Sauna, Gym and Games Room
- 1 x indoor parking space
- Enviable location
- 2 minute walk to Place Centrale
- 5 minute walk to the Medran
- 5 minute walk to Place Blanche

### LIVING AREA

- Open-plan kitchen, dining, lounge area
- Terrace
- Access to Swimming Pool, Spa Area with Sauna, Hammam, Gym & Games Room