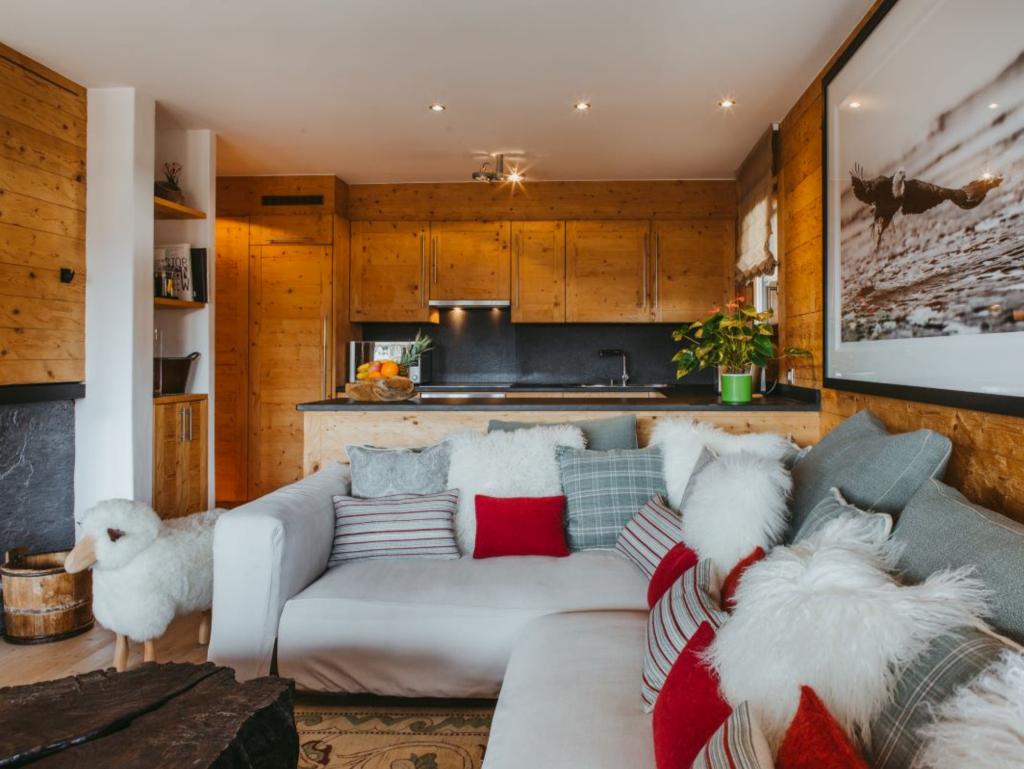

As the name and number would suggest, Chalet Valentine 211 is located on the second floor of the Valentine Wing. Spread across one floor, this stylish apartment sleeps up to 7 guests in 4 bedrooms. The master double is by far the most luxurious, complete with en-suite facilities, large flat-screen TV and a walkin wardrobe.

### LIVING AREA

- Open-plan kitchen, dining, lounge area
- Terrace
- Access to Swimming Pool, Spa Area with Sauna, Hammam, Gym & Games Room