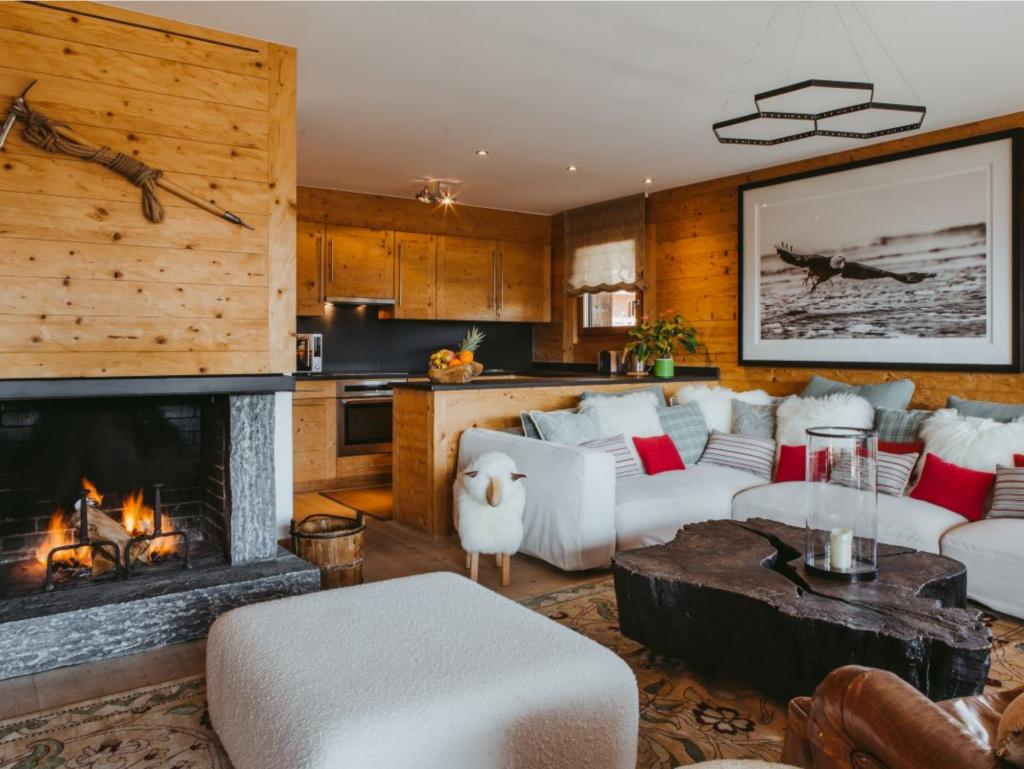

As the name and number would suggest, Chalet Valentine 211 is located on the second floor of the Valentine Wing. Spread across one floor, this stylish apartment sleeps up to 7 guests in 4 bedrooms. The master double is by far the most luxurious, complete with en-suite facilities, large flat-screen TV and a walkin wardrobe.

### LIVING AREA

- Open-plan kitchen, dining, lounge area
- Terrace
- Access to Swimming Pool, Spa Area with Sauna, Hammam, Gym & Games Room