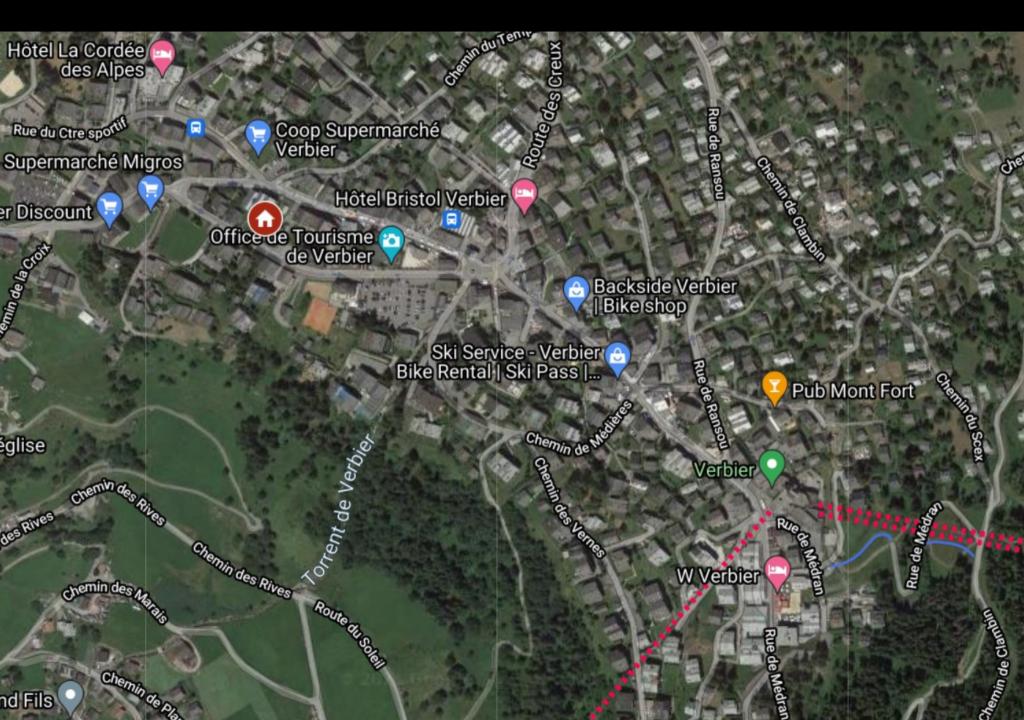

Gym & Games Room





### WHAT'S INCLUDED

- A personal cook/host in your chalet
- Pre-dinner drinks on your first and last evening
- Canapes on your first and last evening
- Gourmet three-course dinner on six nights
- Earlier supper time for children, if required
- Two pairs of selected wines with dinner
- Breakfast seven days a week
- Afternoon tea served six days a week
- In-resort concierge service



### ADDITIONAL SERVICES

Our concierge team are on-hand to assist with all other elements of your skiing holiday. These include, but are not limited to;

- Private Airport Transfers
- Lift Passes
- Rental Equipment Hire
- Private / Group Ski Lessons
- Childcare / Nanny Service
- Paragliding and Heli-Tours
- Non-Ski Activities
- Restaurant Reservations



#### VALENTINE | CHALET LOCATION