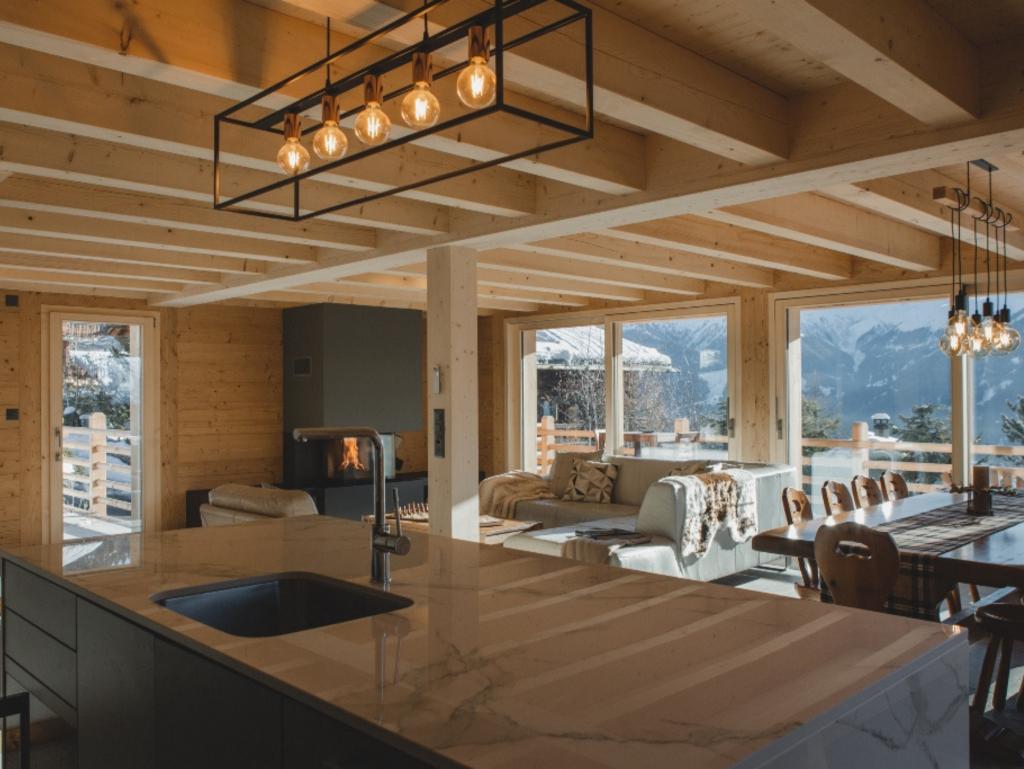

# DESCRIPTION

Chalet PierrePointe has been completely renovated to be very high standard, complete with sauna, hot-tub and south-westerly facing balconies. This free-standing chalet is spread across 3 floors with 5 well-appointed en-suite guestrooms. The entire middle floor is dedicated to open-plan living and socialising, with a modern kitchen and large dining room/lounge. The main feature in the room is the large open-fire, whilst the full-width floor to ceiling windows let the light pour in and offer amazing views of the valley and beyond. Chalet PierrePointe is just over a 5 minute walk to Place Centrale and just over a 10 minute walk to the Medran Lift Station. However, if you prefer, our in-resort shuttle driver service is available from 8am until 8pm

#### LIVING AREA

- Open-plan kitchen, dining, lounge area
- Sauna and hot-tub
- Large South-West facing Balcony