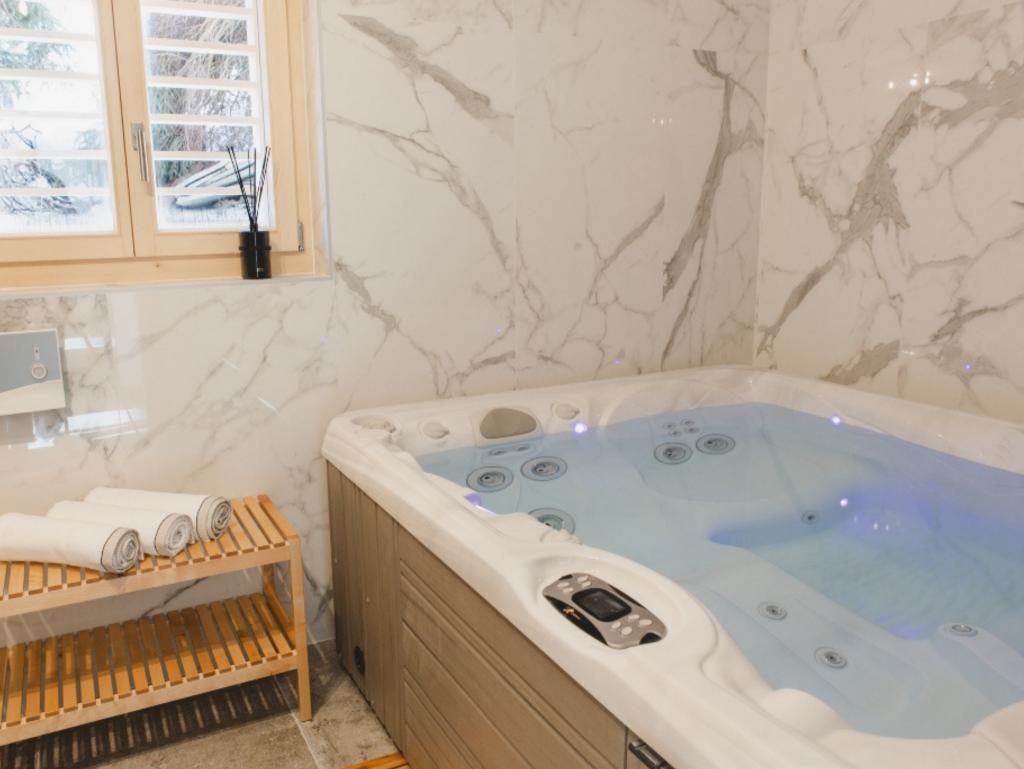

### CHALET OVERVIEW

- A high-quality, free-standing chalet than can sleep up to 10 guests
- 5 bedrooms and 5 bathrooms
- Open-plan living areas
- Private indoor Spa and Sauna.
- 7 minute walk to Place Centrale
- 5 minute drive to the Medran
- Daily driver service available from 08:00 until 20:00

# DESCRIPTION

Chalet PierrePointe has been completely renovated to be very high standard, complete with sauna, hot-tub and south-westerly facing balconies. This free-standing chalet is spread across 3 floors with 5 well-appointed en-suite guestrooms. The entire middle floor is dedicated to open-plan living and socialising, with a modern kitchen and large dining room/lounge. The main feature in the room is the large open-fire, whilst the full-width floor to ceiling windows let the light pour in and offer amazing views of the valley and beyond. Chalet PierrePointe is just over a 5 minute walk to Place Centrale and just over a 10 minute walk to the Medran Lift Station. However, if you prefer, our in-resort shuttle driver service is available from 8am until 8pm

#### LIVING AREA

- Open-plan kitchen, dining, lounge area
- Sauna and hot-tub
- Large South-West facing Balcony