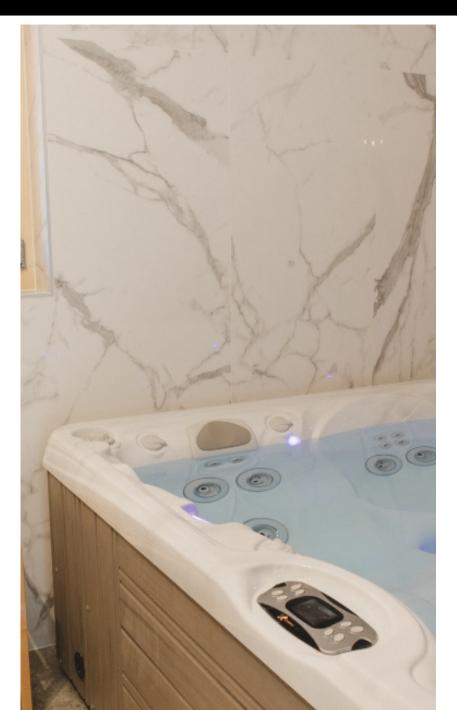

# DESCRIPTION

Chalet PierrePointe has been completely renovated to be very high standard, complete with sauna, hot-tub and south-westerly facing balconies. This free-standing chalet is spread across 3 floors with 5 well-appointed en-suite guestrooms. The entire middle floor is dedicated to open-plan living and socialising, with a modern kitchen and large dining room/lounge. The main feature in the room is the large open-fire, whilst the full-width floor to ceiling windows let the light pour in and offer amazing views of the valley and beyond. Chalet PierrePointe is just over a 5 minute walk to Place Centrale and just over a 10 minute walk to the Medran Lift Station. However, if you prefer, our in-resort shuttle driver service is available from 8am until 8pm

#### LIVING AREA

- Open-plan kitchen, dining, lounge area
- Sauna and hot-tub
- Large South-West facing Balcony