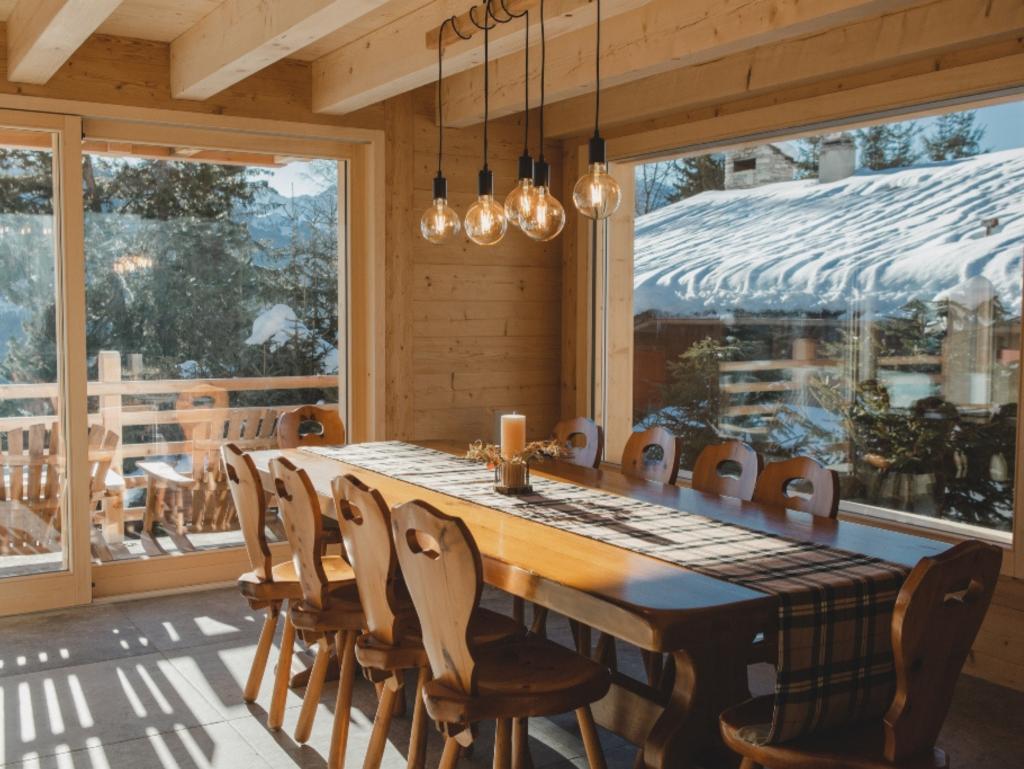

# DESCRIPTION

Chalet PierrePointe has been completely renovated to be very high standard, complete with sauna, hot-tub and south-westerly facing balconies. This free-standing chalet is spread across 3 floors with 5 well-appointed en-suite guestrooms. The entire middle floor is dedicated to open-plan living and socialising, with a modern kitchen and large dining room/lounge. The main feature in the room is the large open-fire, whilst the full-width floor to ceiling windows let the light pour in and offer amazing views of the valley and beyond. Chalet PierrePointe is just over a 5 minute walk to Place Centrale and just over a 10 minute walk to the Medran Lift Station. However, if you prefer, our in-resort shuttle driver service is available from 8am until 8pm

#### LIVING AREA

- Open-plan kitchen, dining, lounge area
- Sauna and hot-tub
- Large South-West facing Balcony