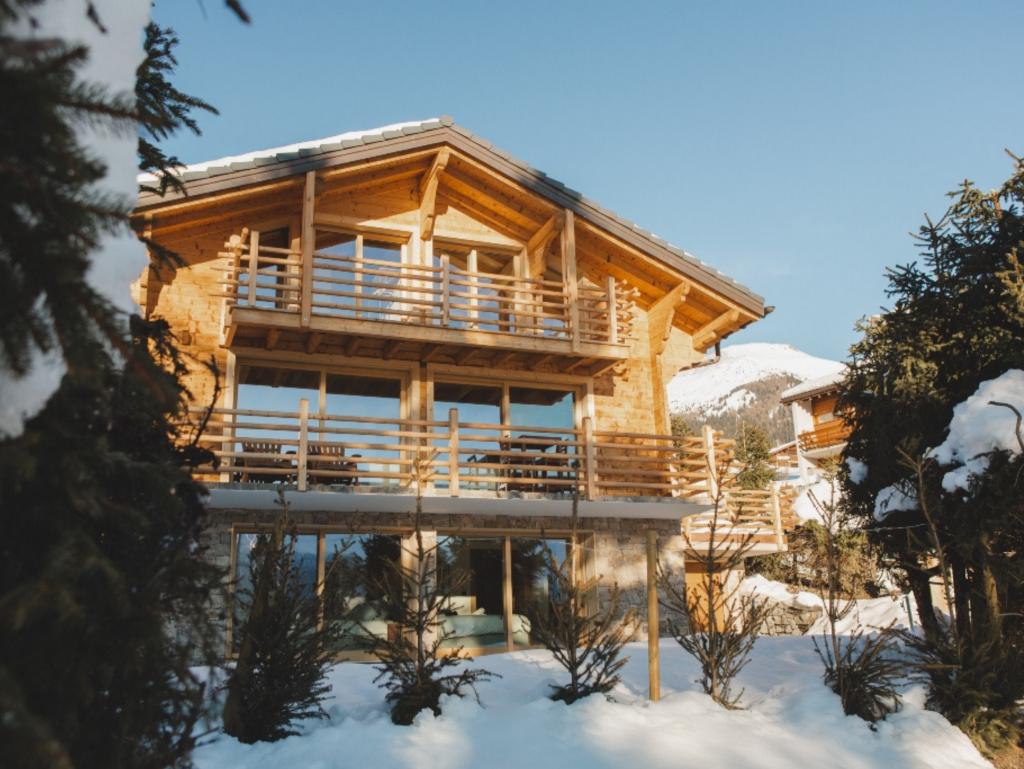

## CHALET PIERREPOINTE

Verbier, Switzerland

# DESCRIPTION

Chalet PierrePointe has been completely renovated to be very high standard, complete with sauna, hot-tub and south-westerly facing balconies. This free-standing chalet is spread across 3 floors with 5 well-appointed en-suite guestrooms. The entire middle floor is dedicated to open-plan living and socialising, with a modern kitchen and large dining room/lounge. The main feature in the room is the large open-fire, whilst the full-width floor to ceiling windows let the light pour in and offer amazing views of the valley and beyond. Chalet PierrePointe is just over a 5 minute walk to Place Centrale and just over a 10 minute walk to the Medran Lift Station. However, if you prefer, our in-resort shuttle driver service is available from 8am until 8pm