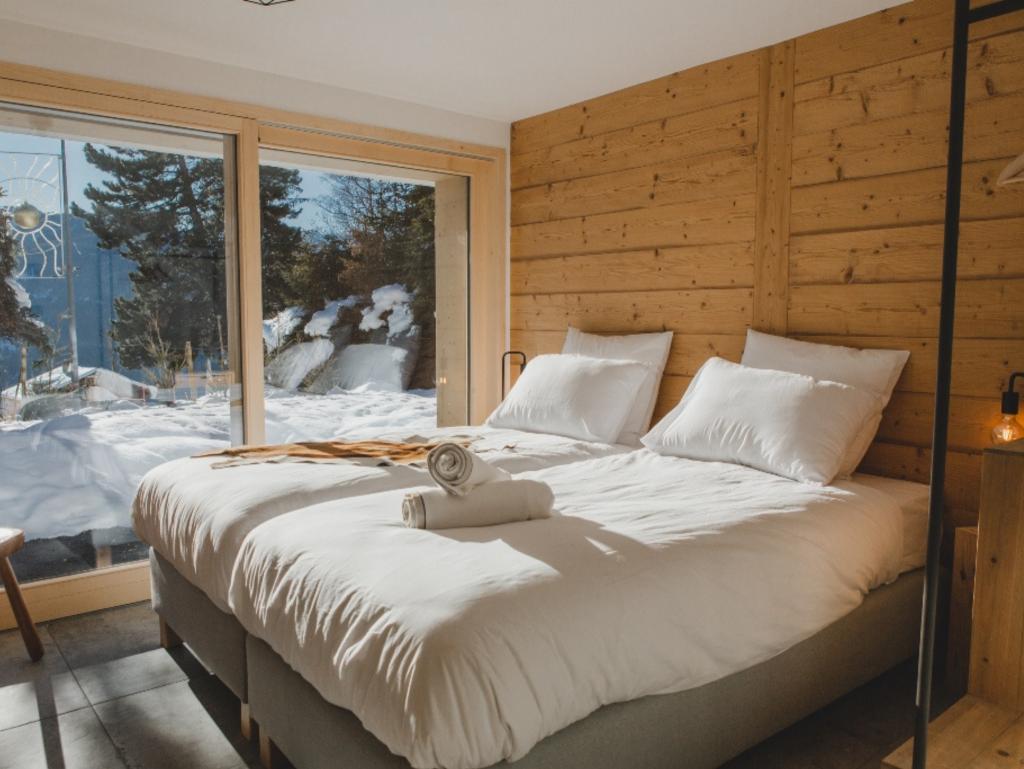

#### **GUESTROOMS**

- 3 x twin room with en-suite facilities
- 2 x double room with en-suite facilities
- 1 x Sung with pop up 2 x pop up beds

#### LIVING AREA

- Open-plan kitchen, dining, lounge area
- Sauna and hot-tub
- Large South-West facing Balcony