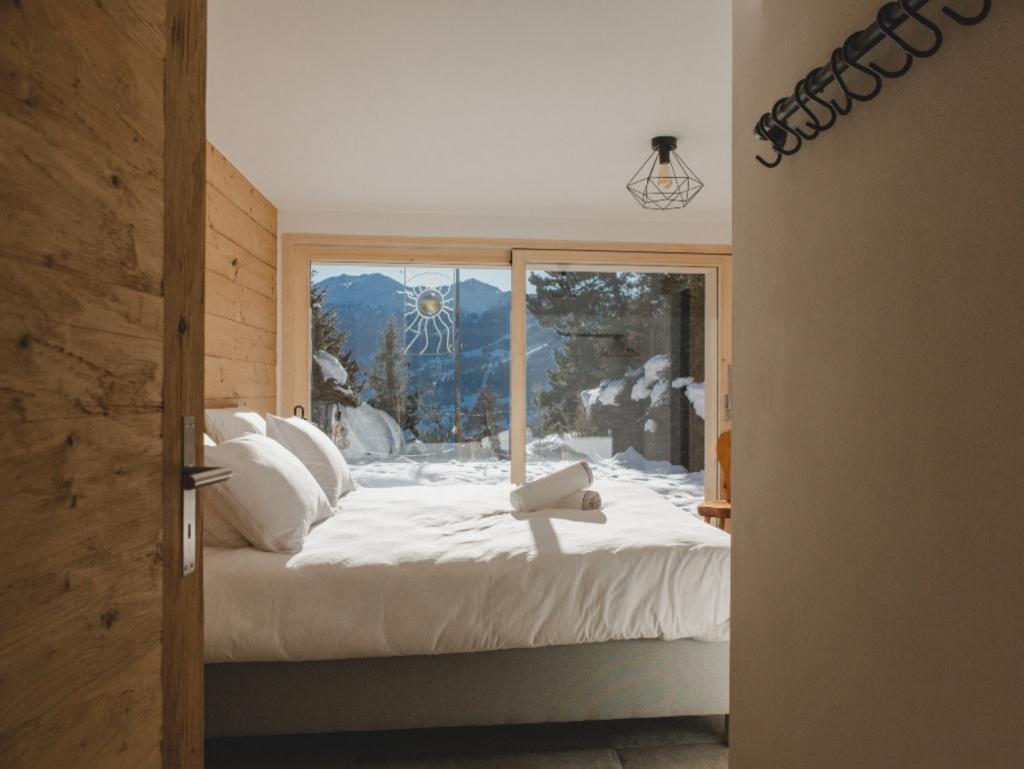

#### **GUESTROOMS**

- 3 x twin room with en-suite facilities
- 2 x double room with en-suite facilities
- 1 x Sung with pop up 2 x pop up beds