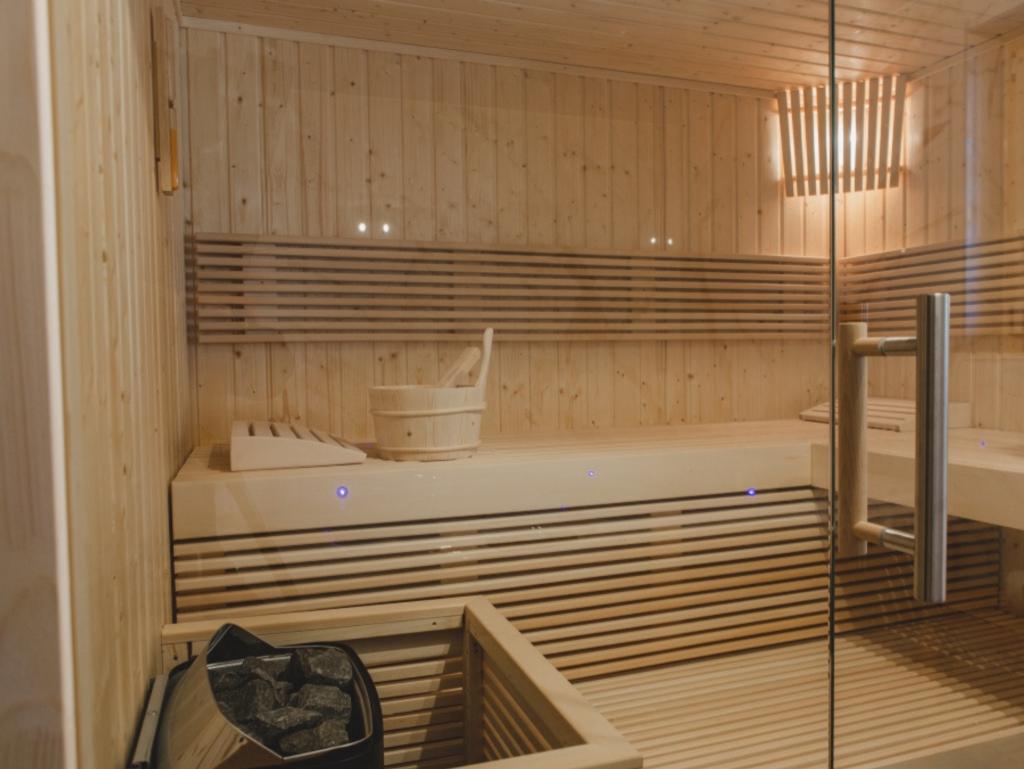

### CHALET OVERVIEW

- A high-quality, free-standing chalet than can sleep up to 10 guests
- 5 bedrooms and 5 bathrooms
- Open-plan living areas
- Private indoor Spa and Sauna.
- 7 minute walk to Place Centrale
- 5 minute drive to the Medran
- Daily driver service available from 08:00 until 20:00

# DESCRIPTION

Chalet PierrePointe has been completely renovated to be very high standard, complete with sauna, hot-tub and south-westerly facing balconies. This free-standing chalet is spread across 3 floors with 5 well-appointed en-suite guestrooms. The entire middle floor is dedicated to open-plan living and socialising, with a modern kitchen and large dining room/lounge. The main feature in the room is the large open-fire, whilst the full-width floor to ceiling windows let the light pour in and offer amazing views of the valley and beyond. Chalet PierrePointe is just over a 5 minute walk to Place Centrale and just over a 10 minute walk to the Medran Lift Station. However, if you prefer, our in-resort shuttle driver service is available from 8am until 8pm

#### LIVING AREA

- Open-plan kitchen, dining, lounge area
- Sauna and hot-tub
- Large South-West facing Balcony