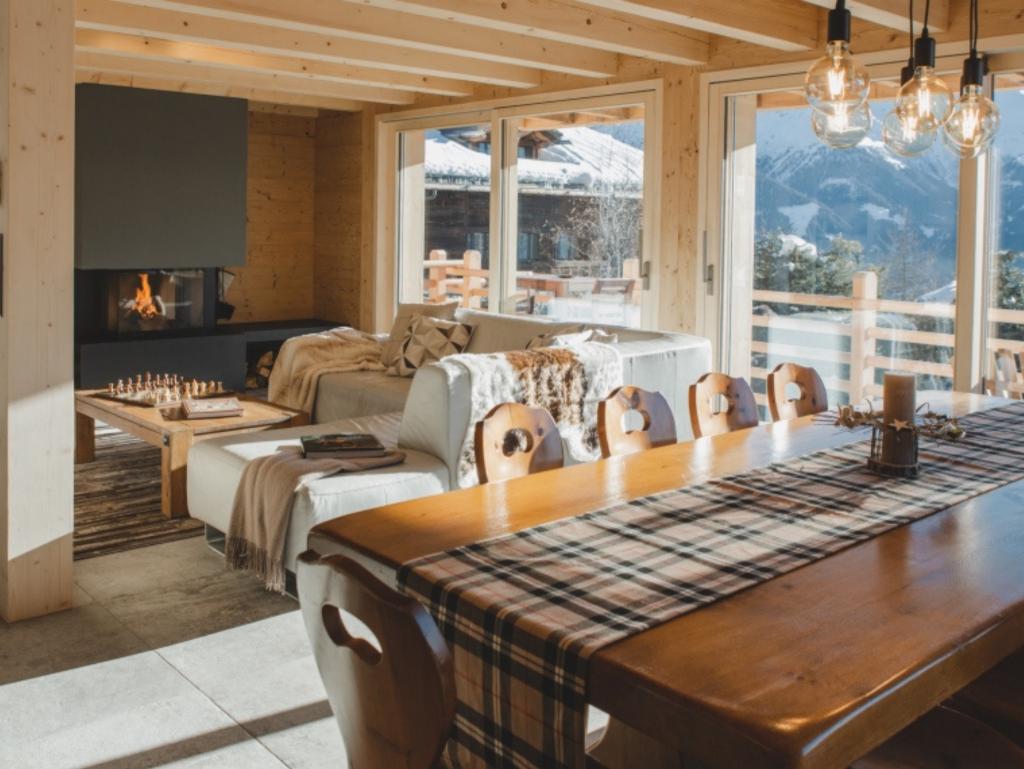

# DESCRIPTION

Chalet PierrePointe has been completely renovated to be very high standard, complete with sauna, hot-tub and south-westerly facing balconies. This free-standing chalet is spread across 3 floors with 5 well-appointed en-suite guestrooms. The entire middle floor is dedicated to open-plan living and socialising, with a modern kitchen and large dining room/lounge. The main feature in the room is the large open-fire, whilst the full-width floor to ceiling windows let the light pour in and offer amazing views of the valley and beyond. Chalet PierrePointe is just over a 5 minute walk to Place Centrale and just over a 10 minute walk to the Medran Lift Station. However, if you prefer, our in-resort shuttle driver service is available from 8am until 8pm

#### LIVING AREA

- Open-plan kitchen, dining, lounge area
- Sauna and hot-tub
- Large South-West facing Balcony