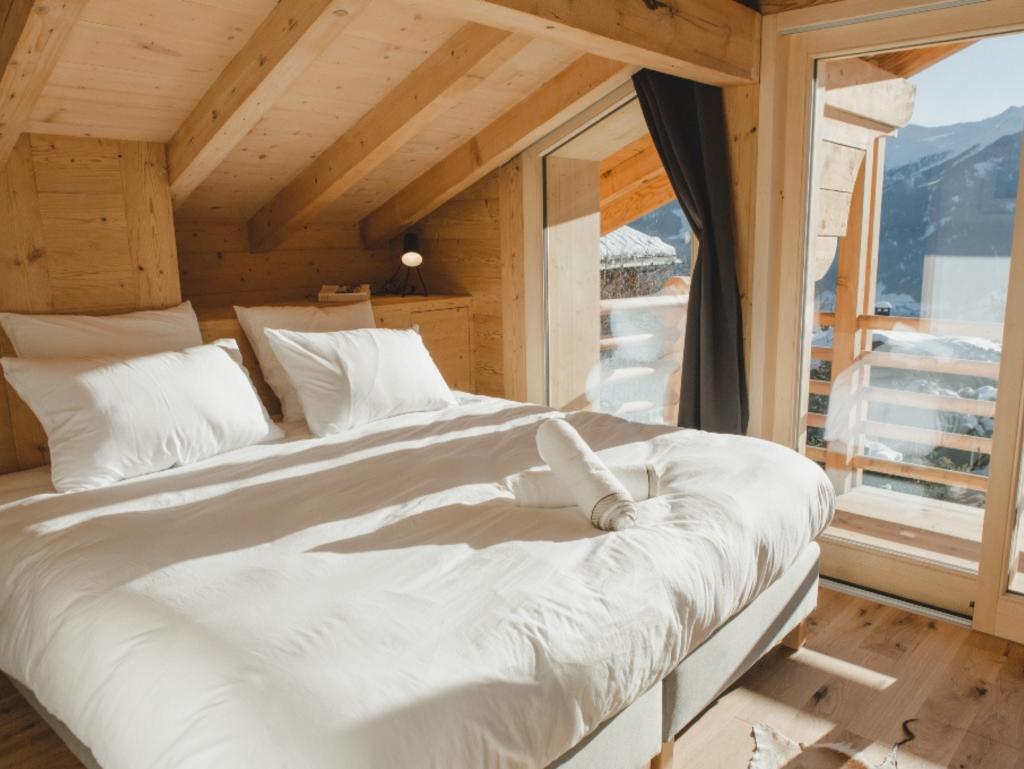

#### **GUESTROOMS**

- 3 x twin room with en-suite facilities
- 2 x double room with en-suite facilities
- 1 x Sung with pop up 2 x pop up beds