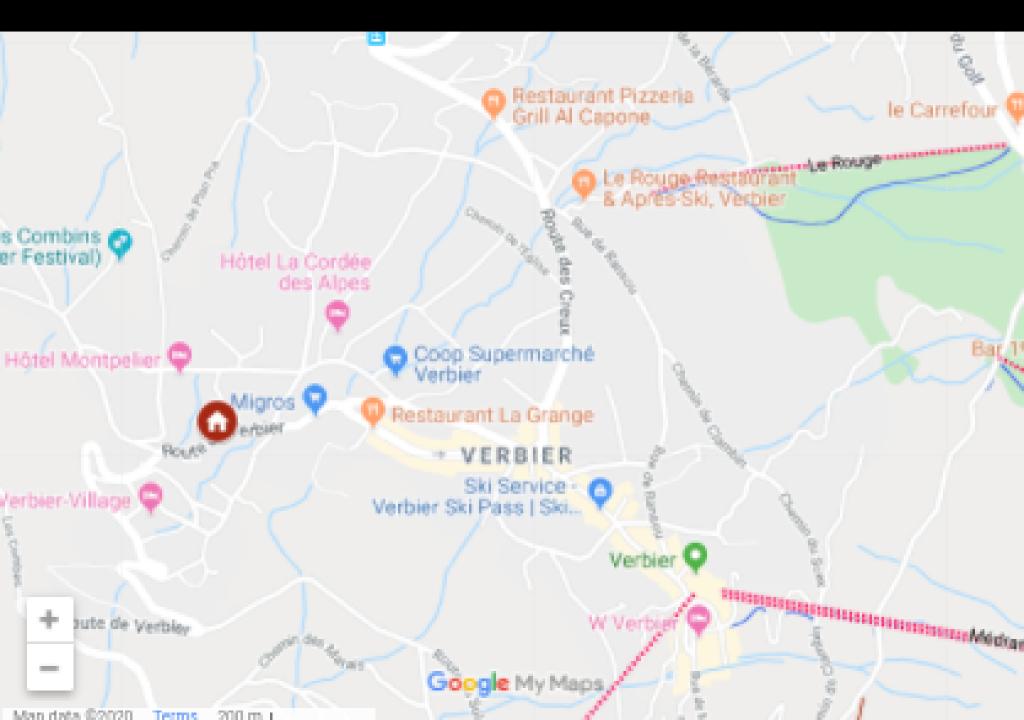

apes on five nights
- Gourmet three-course dinner on five nights
- Earlier supper time for children, if required
- Selected beers and wines to complement your evening meals
- Cooked breakfast 5 days a week. Self-Serve, Continental breakfast on the other 2 days
- Afternoon tea, with freshly baked selections, served five days a week
- Daily Chalet cleaning
- Pre-arrival and in-resort concierge service



### ADDITIONAL SERVICES

Our concierge team are on-hand to assist with all other elements of your skiing holiday. These include, but are not limited to;

- Private Airport Transfers
- Lift Passes
- Rental Equipment Hire
- Private / Group Ski Lessons
- Childcare / Nanny Service
- Paragliding and Heli-Tours
- Non-Ski Activities
- Restaurant Reservations



#### PEIRREPOINTE | CHALET LOCATION