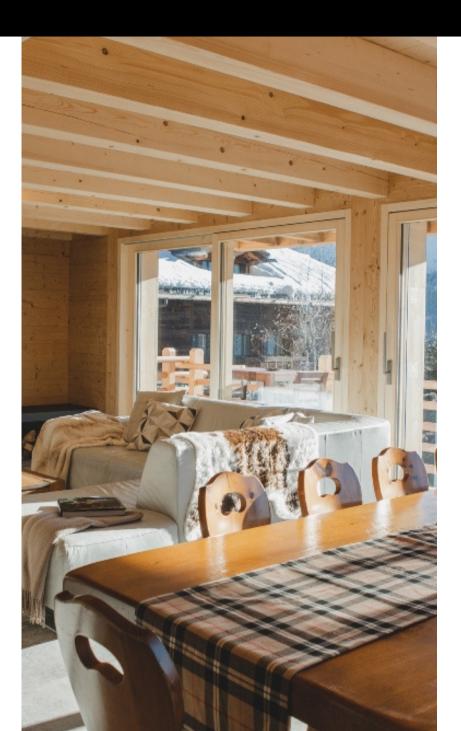

# DESCRIPTION

Chalet PierrePointe has been completely renovated to be very high standard, complete with sauna, hot-tub and south-westerly facing balconies. This free-standing chalet is spread across 3 floors with 5 well-appointed en-suite guestrooms. The entire middle floor is dedicated to open-plan living and socialising, with a modern kitchen and large dining room/lounge. The main feature in the room is the large open-fire, whilst the full-width floor to ceiling windows let the light pour in and offer amazing views of the valley and beyond. Chalet PierrePointe is just over a 5 minute walk to Place Centrale and just over a 10 minute walk to the Medran Lift Station. However, if you prefer, our in-resort shuttle driver service is available from 8am until 8pm

#### LIVING AREA

- Open-plan kitchen, dining, lounge area
- Sauna and hot-tub
- Large South-West facing Balcony