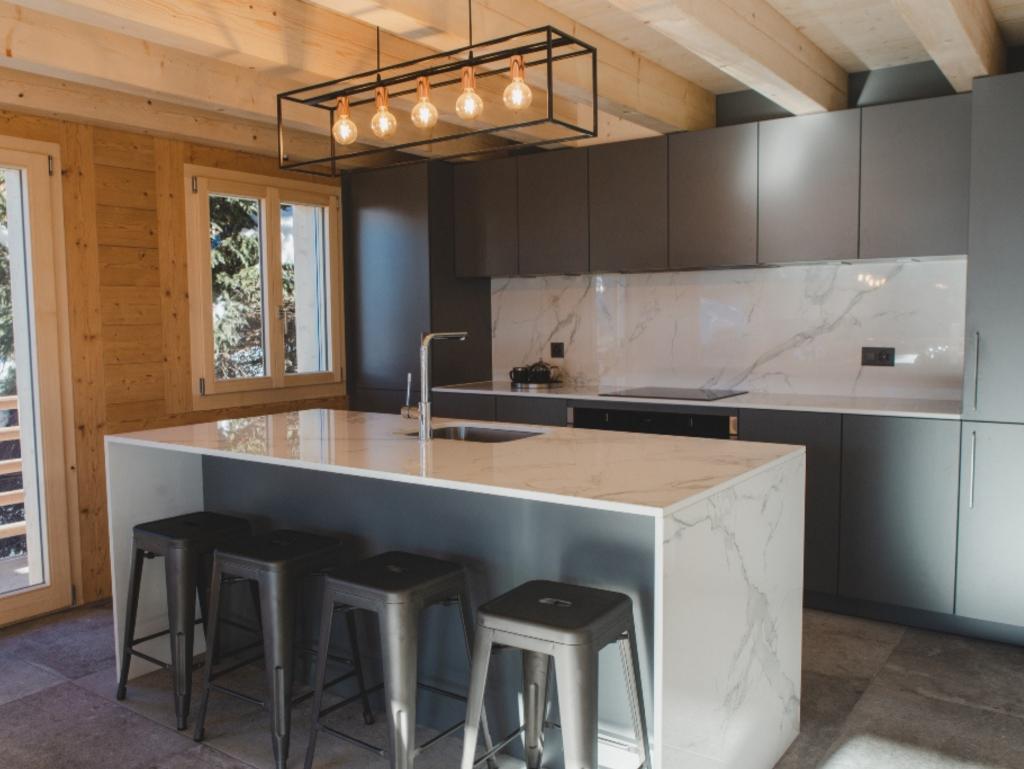

# DESCRIPTION

Chalet PierrePointe has been completely renovated to be very high standard, complete with sauna, hot-tub and south-westerly facing balconies. This free-standing chalet is spread across 3 floors with 5 well-appointed en-suite guestrooms. The entire middle floor is dedicated to open-plan living and socialising, with a modern kitchen and large dining room/lounge. The main feature in the room is the large open-fire, whilst the full-width floor to ceiling windows let the light pour in and offer amazing views of the valley and beyond. Chalet PierrePointe is just over a 5 minute walk to Place Centrale and just over a 10 minute walk to the Medran Lift Station. However, if you prefer, our in-resort shuttle driver service is available from 8am until 8pm

#### LIVING AREA

- Open-plan kitchen, dining, lounge area
- Sauna and hot-tub
- Large South-West facing Balcony