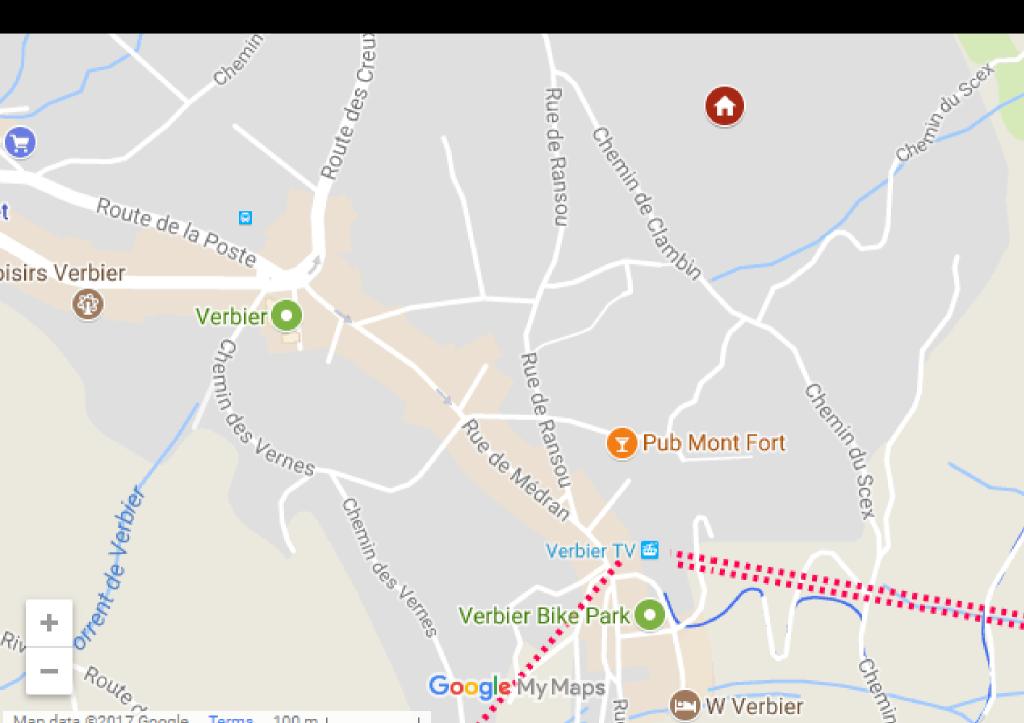

rse dinner on five nights
- Earlier supper time for children, if required
- Selected beers and wines to complement your evening meals
- Cooked breakfast 5 days a week. Self-Serve,
  Continental breakfast on the other 2 days
- Afternoon tea, with freshly baked selections, served five days a week
- Daily Chalet cleaning
- Pre-arrival and in-resort concierge service
- Private driver service daily 8am 8pm



# ADDITIONAL SERVICES

Our concierge team are on-hand to assist with all other elements of your skiing holiday. These include, but are not limited to;

- Private Airport Transfers
- Lift Passes
- Rental Equipment Hire
- Private / Group Ski Lessons
- Childcare / Nanny Service
- Paragliding and Heli-Tours
- Non-Ski Activities
- Restaurant Reservations



#### MARAIS ROUGE | CHALET LOCATION