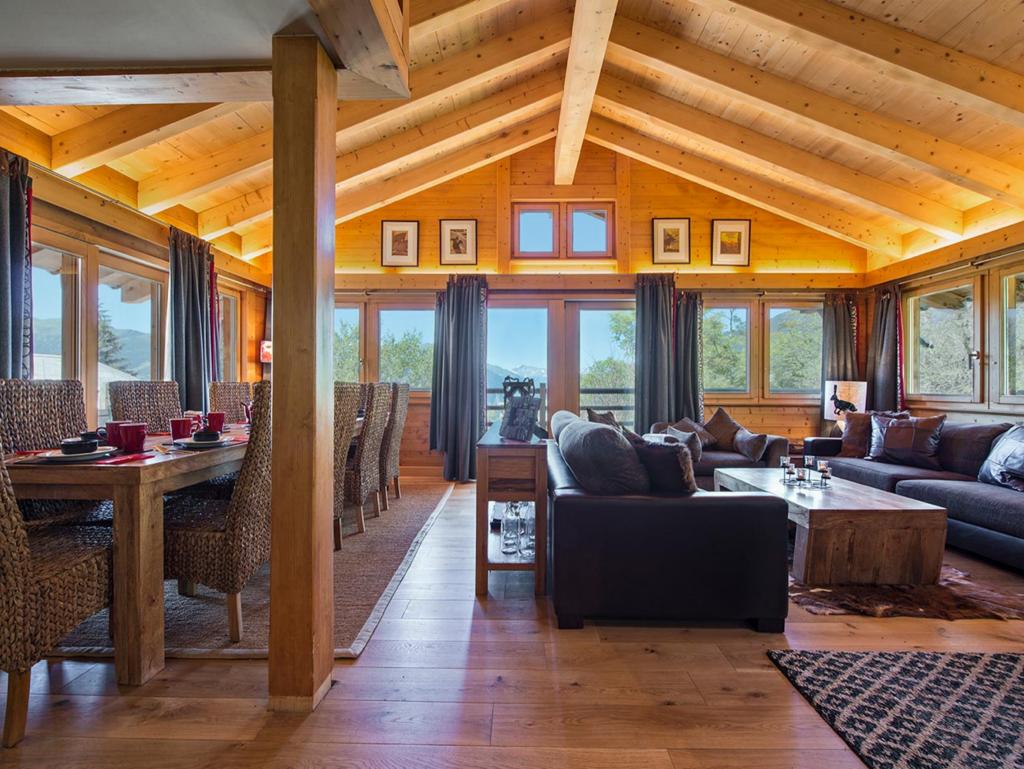

The Marais Rouge is spread out across 3 floors, with 4 en-suite guestrooms on the lower floor, plus a cinema room, Sauna and access to the outdoors hot-tub. The entire middle floor comprises the open-plan kitchen, dining room and lounge area. 2 further guestrooms, sharing a bathroom, can be found on the top floor

#### LIVING AREA

- Open-plan kitchen, dining, lounge area
- Cinema room, Sauna and hot-tub
- Large South-facing Balcony