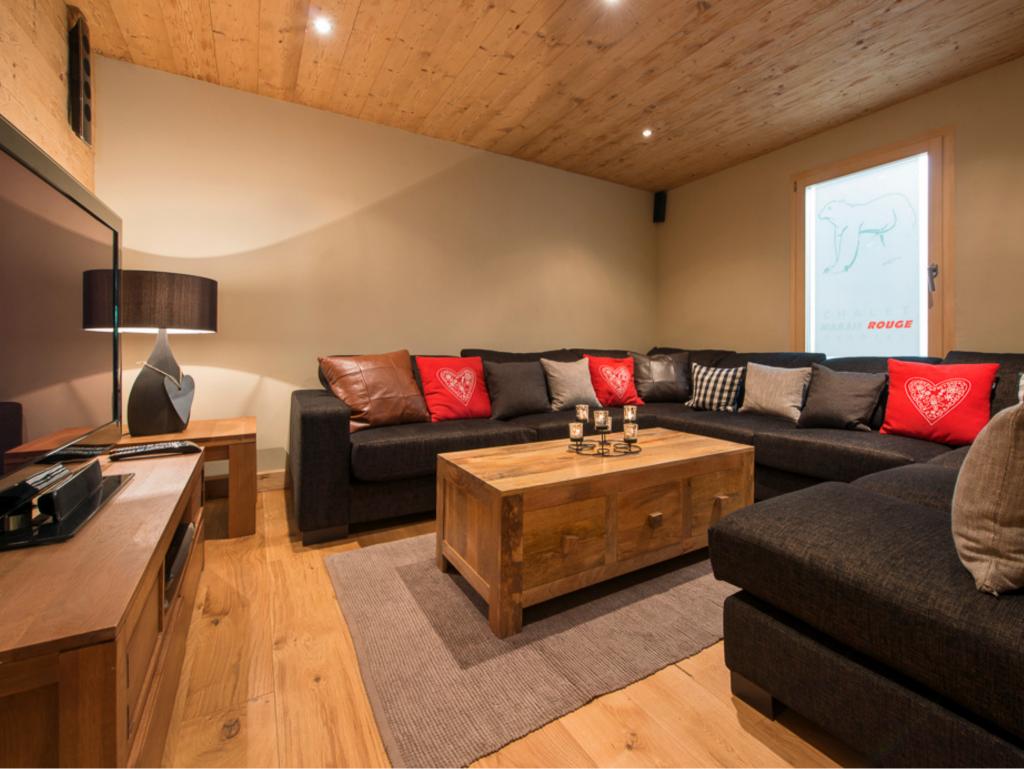

The Marais Rouge is spread out across 3 floors, with 4 en-suite guestrooms on the lower floor, plus a cinema room, Sauna and access to the outdoors hot-tub. The entire middle floor comprises the open-plan kitchen, dining room and lounge area. 2 further guestrooms, sharing a bathroom, can be found on the top floor

#### LIVING AREA

- Open-plan kitchen, dining, lounge area
- Cinema room, Sauna and hot-tub
- Large South-facing Balcony