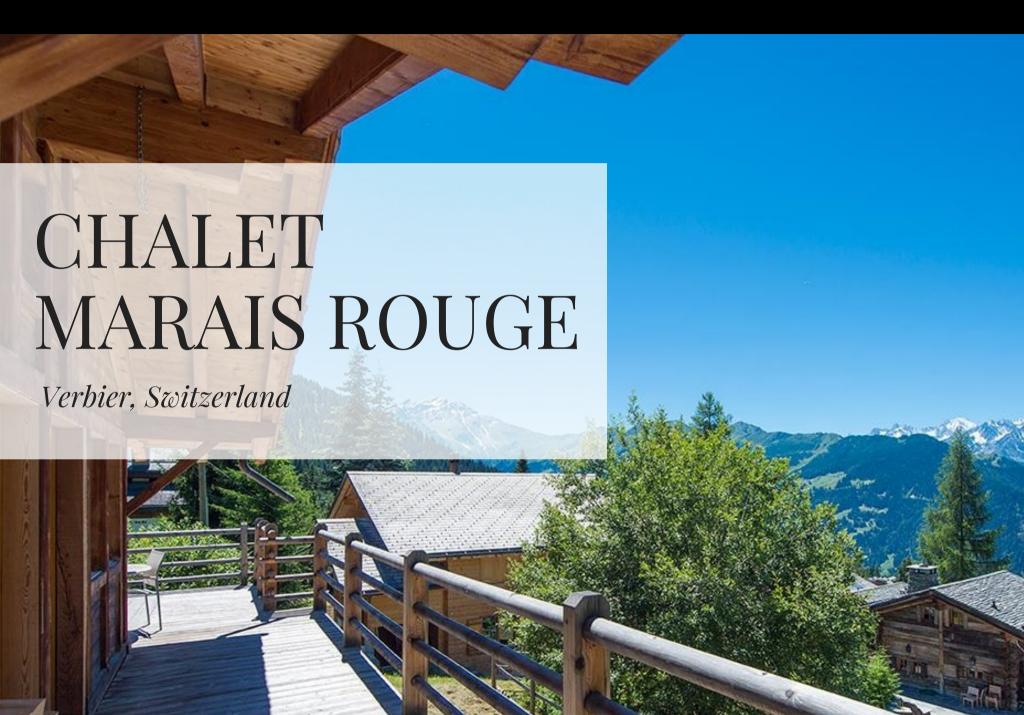

### CHALET OVERVIEW

- A high-quality, free-standing chalet than can sleep up to 13 guests
- 6 bedrooms and 5 bathrooms
- Open-plan living areas
- Private Cinema Room
- Outdoor hot-tub and Sauna
- 7 minute walk to Place Centrale
- 5 minute drive to the Medran
- Daily driver service available from 08:00 until 20:00

# DESCRIPTION

This high quality chalet benefits from a south facing aspect which ensures daylong sunshine on the vast balconies and terrace, ideal for après drinks. There are almost panoramic views of the entire valley from both inside and outside the chalet.