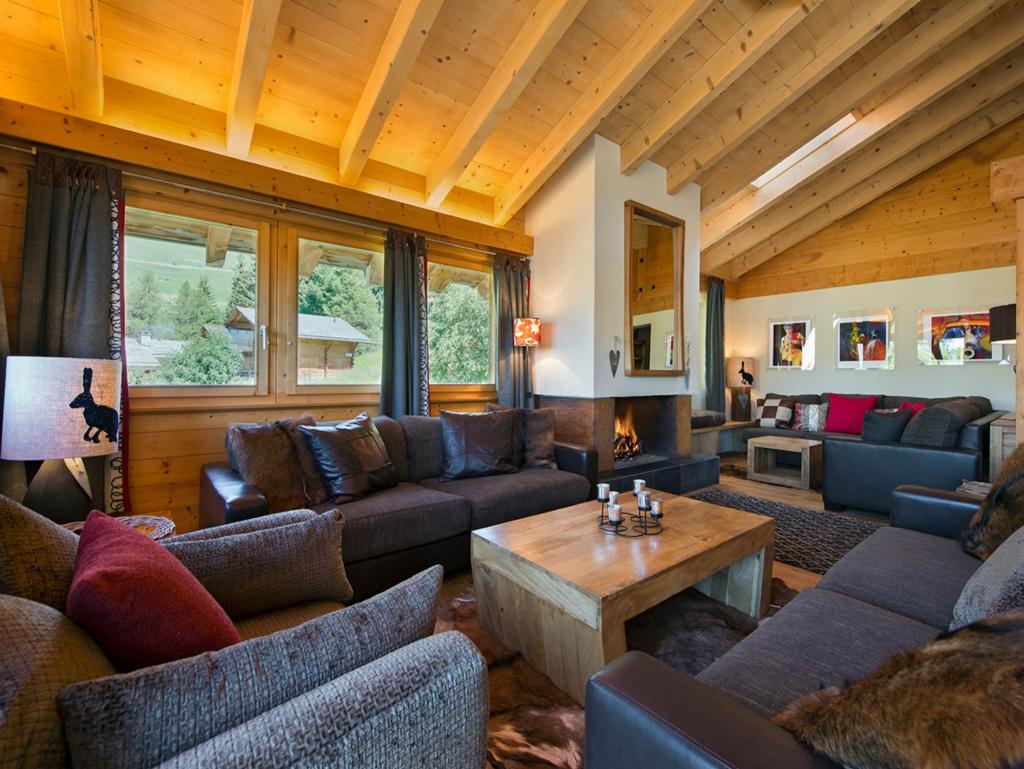

The Marais Rouge is spread out across 3 floors, with 4 en-suite guestrooms on the lower floor, plus a cinema room, Sauna and access to the outdoors hot-tub. The entire middle floor comprises the open-plan kitchen, dining room and lounge area. 2 further guestrooms, sharing a bathroom, can be found on the top floor

#### LIVING AREA

- Open-plan kitchen, dining, lounge area
- Cinema room, Sauna and hot-tub
- Large South-facing Balcony