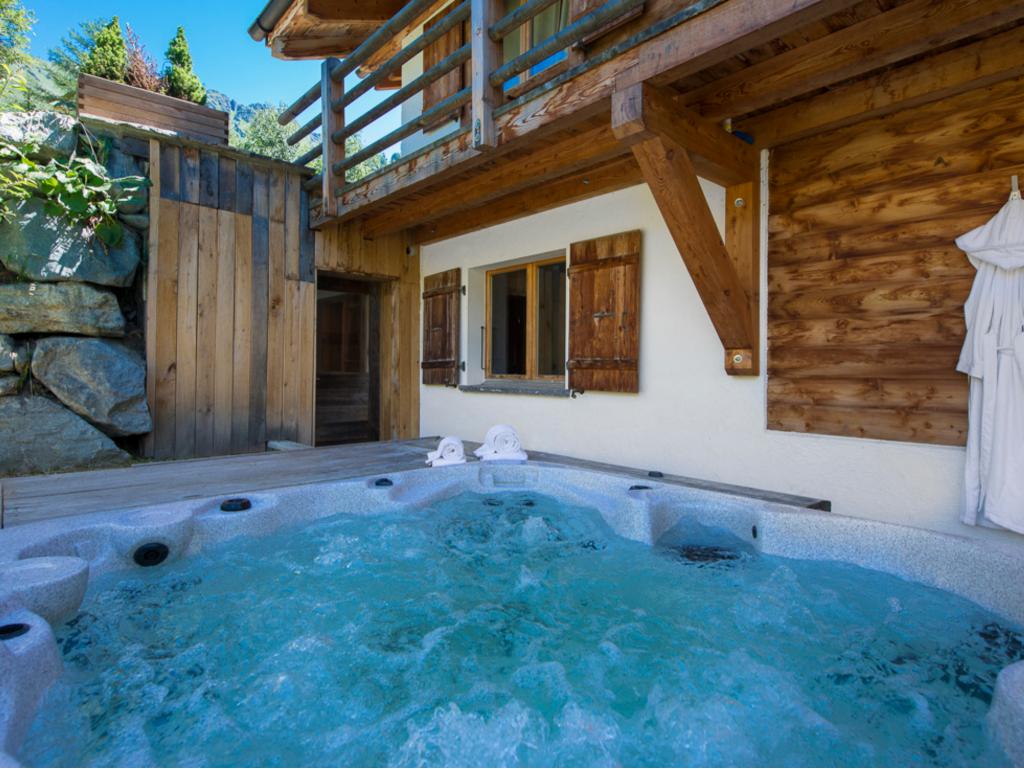

The Marais Rouge is spread out across 3 floors, with 4 en-suite guestrooms on the lower floor, plus a cinema room, Sauna and access to the outdoors hot-tub. The entire middle floor comprises the open-plan kitchen, dining room and lounge area. 2 further guestrooms, sharing a bathroom, can be found on the top floor

#### LIVING AREA

- Open-plan kitchen, dining, lounge area
- Cinema room, Sauna and hot-tub
- Large South-facing Balcony