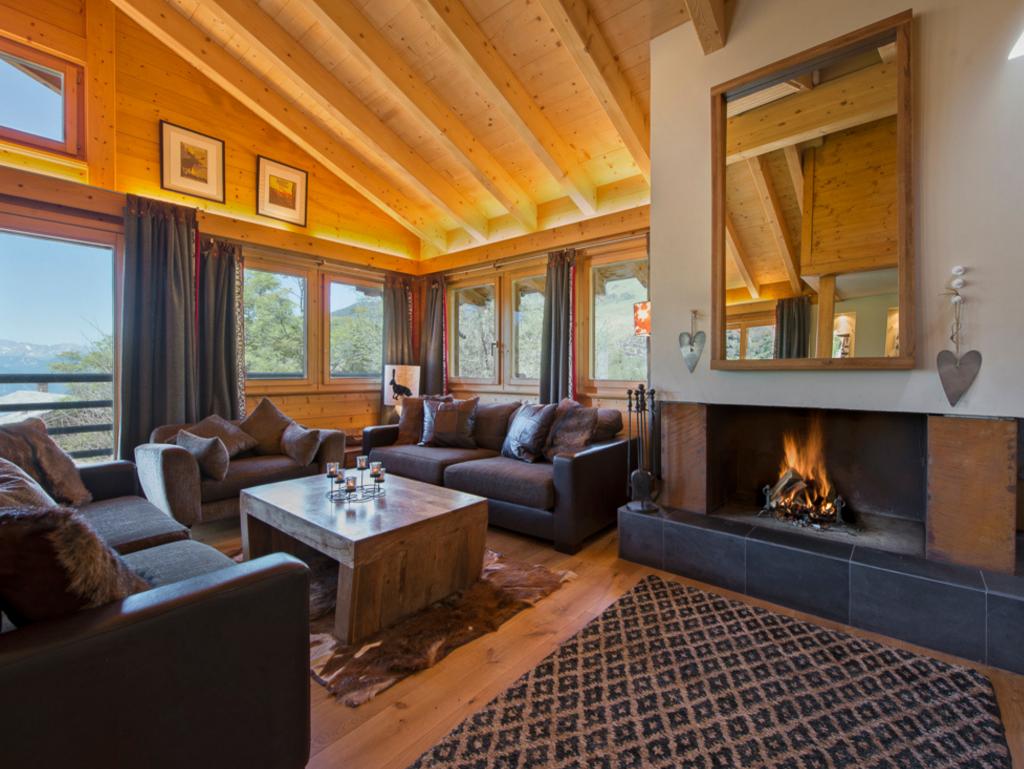

# DESCRIPTION

This high quality chalet benefits from a south facing aspect which ensures daylong sunshine on the vast balconies and terrace, ideal for après drinks. There are almost panoramic views of the entire valley from both inside and outside the chalet.

The Marais Rouge is spread out across 3 floors, with 4 en-suite guestrooms on the lower floor, plus a cinema room, Sauna and access to the outdoors hot-tub. The entire middle floor comprises the open-plan kitchen, dining room and lounge area. 2 further guestrooms, sharing a bathroom, can be found on the top floor

#### LIVING AREA

- Open-plan kitchen, dining, lounge area
- Cinema room, Sauna and hot-tub
- Large South-facing Balcony