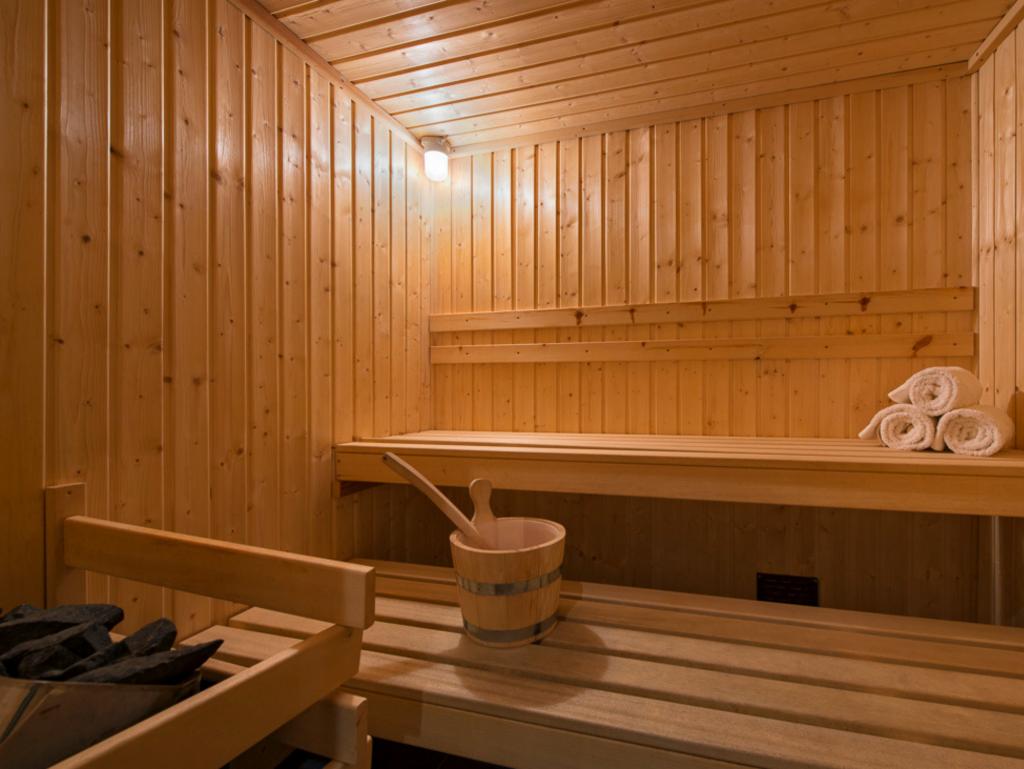

The Marais Rouge is spread out across 3 floors, with 4 en-suite guestrooms on the lower floor, plus a cinema room, Sauna and access to the outdoors hot-tub. The entire middle floor comprises the open-plan kitchen, dining room and lounge area. 2 further guestrooms, sharing a bathroom, can be found on the top floor

#### LIVING AREA

- Open-plan kitchen, dining, lounge area
- Cinema room, Sauna and hot-tub
- Large South-facing Balcony