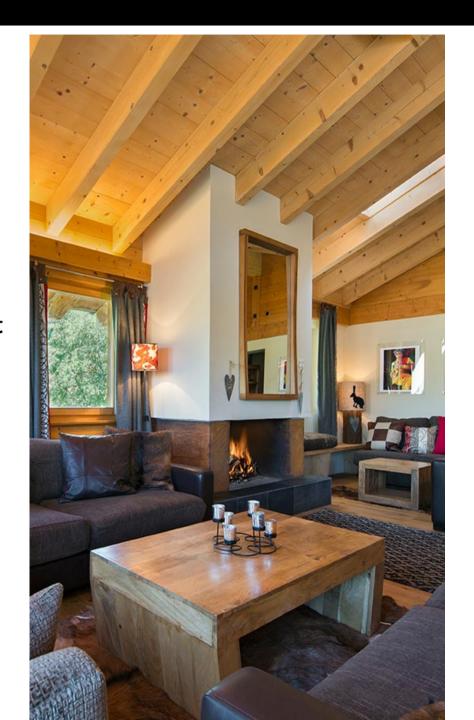

The Marais Rouge is spread out across 3 floors, with 4 en-suite guestrooms on the lower floor, plus a cinema room, Sauna and access to the outdoors hot-tub. The entire middle floor comprises the open-plan kitchen, dining room and lounge area. 2 further guestrooms, sharing a bathroom, can be found on the top floor

#### LIVING AREA

- Open-plan kitchen, dining, lounge area
- Cinema room, Sauna and hot-tub
- Large South-facing Balcony