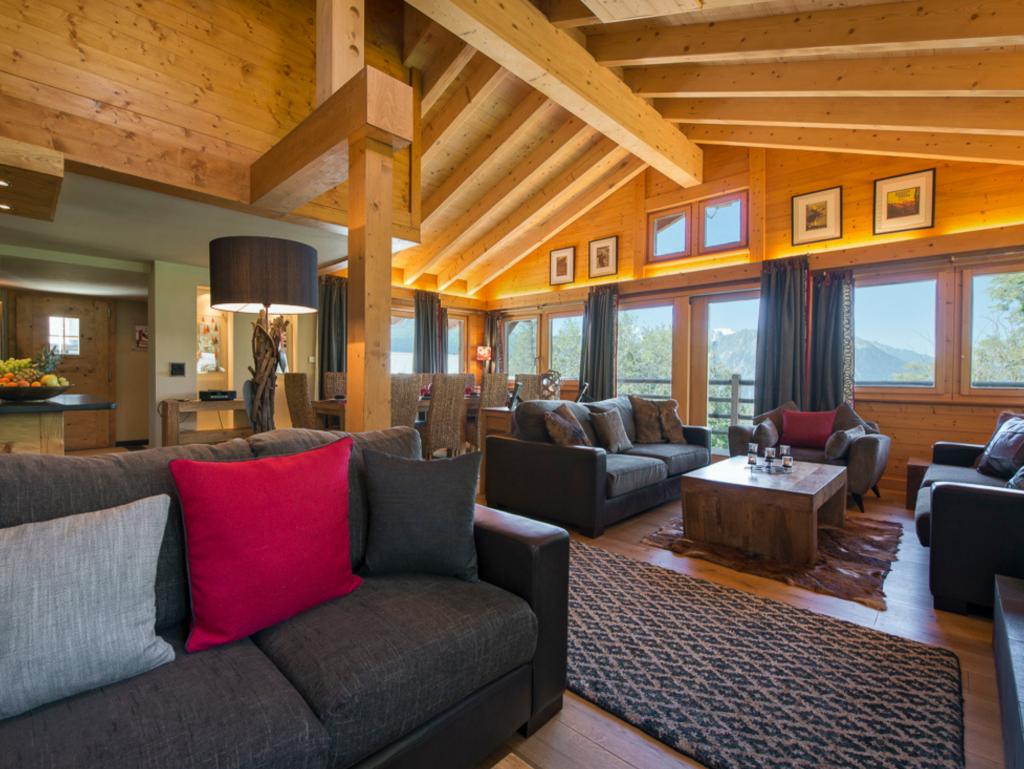

# DESCRIPTION

This high quality chalet benefits from a south facing aspect which ensures daylong sunshine on the vast balconies and terrace, ideal for après drinks. There are almost panoramic views of the entire valley from both inside and outside the chalet.

The Marais Rouge is spread out across 3 floors, with 4 en-suite guestrooms on the lower floor, plus a cinema room, Sauna and access to the outdoors hot-tub. The entire middle floor comprises the open-plan kitchen, dining room and lounge area. 2 further guestrooms, sharing a bathroom, can be found on the top floor

#### LIVING AREA

- Open-plan kitchen, dining, lounge area
- Cinema room, Sauna and hot-tub
- Large South-facing Balcony