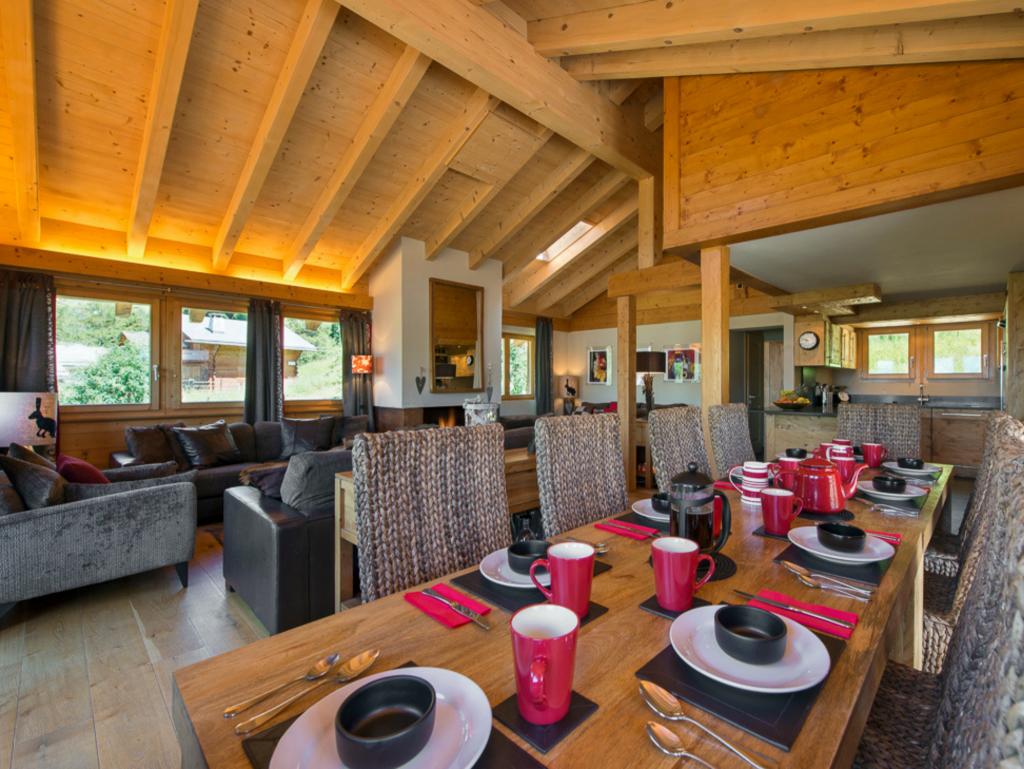

The Marais Rouge is spread out across 3 floors, with 4 en-suite guestrooms on the lower floor, plus a cinema room, Sauna and access to the outdoors hot-tub. The entire middle floor comprises the open-plan kitchen, dining room and lounge area. 2 further guestrooms, sharing a bathroom, can be found on the top floor

#### LIVING AREA

- Open-plan kitchen, dining, lounge area
- Cinema room, Sauna and hot-tub
- Large South-facing Balcony