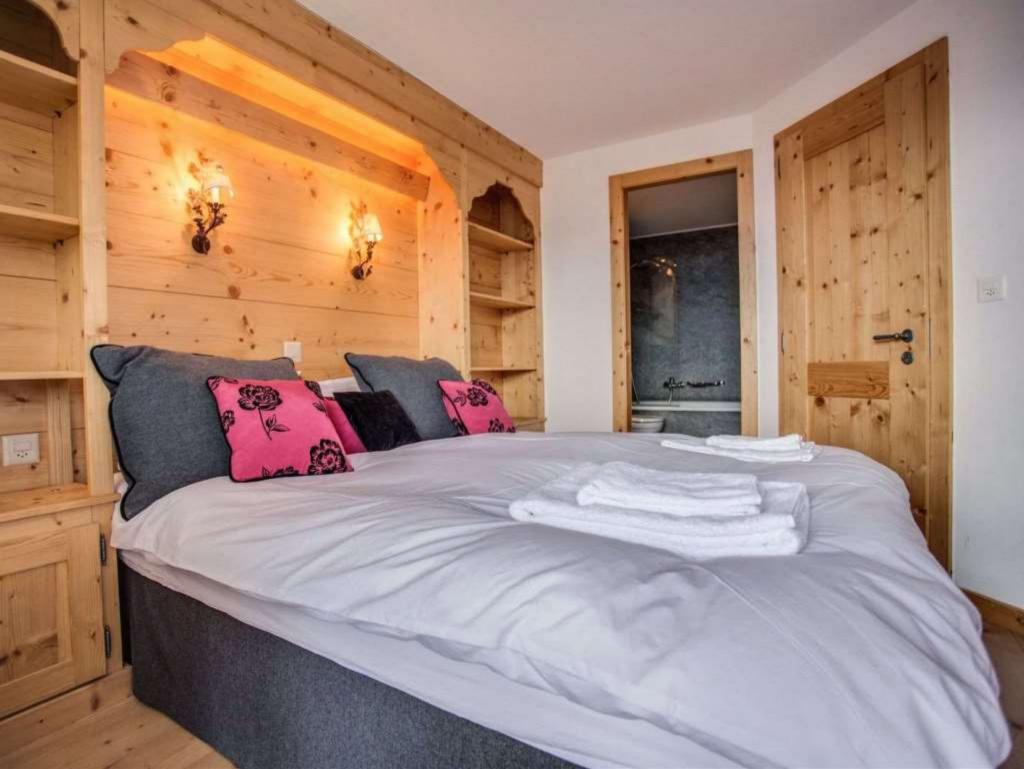

toilet and a ski locker is also located on top level. A wooden staircase leads to the lower floor where 3 bedrooms are located, 2 doubles ad 1 twin. The master double bedroom benefits from having an en-suite. Furthermore a shower room, a sauna and storage space is located on this floor.

### CHALET LAYOUT

1st Floor

- Open-plan kitchen, dining, lounge area
- Separate WC
- Large South-Westerly facing balcony

**Ground Floor** 

- 1 x Double room with en-suite facilities and South-Facing balcony
- 1 x Double room, with shared bathroom facilities
- 1 x Twin room, with shared bathroom facilities
- Sauna