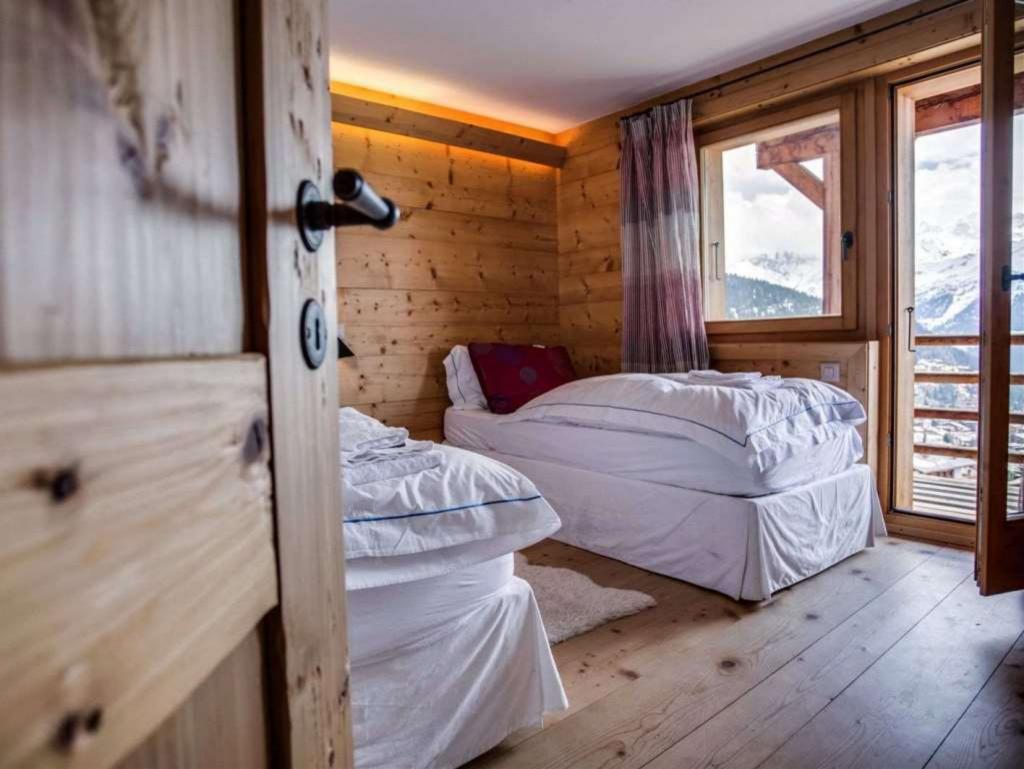

The top floor features an entrance hall leading to an open plan living room with fireplace, kitchen and dining area. A large south facing balcony is accessed through the living room and offers spectacular views over Verbier and south over the valley. A guest

toilet and a ski locker is also located on top level. A wooden staircase leads to the lower floor where 3 bedrooms are located, 2 doubles ad 1 twin. The master double bedroom benefits from having an en-suite. Furthermore a shower room, a sauna and storage space is located on this floor.

### CHALET LAYOUT

1st Floor

- Open-plan kitchen, dining, lounge area
- Separate WC
- Large South-Westerly facing balcony

**Ground Floor** 

- 1 x Double room with en-suite facilities and South-Facing balcony
- 1 x Double room, with shared bathroom facilities
- 1 x Twin room, with shared bathroom facilities
- Sauna