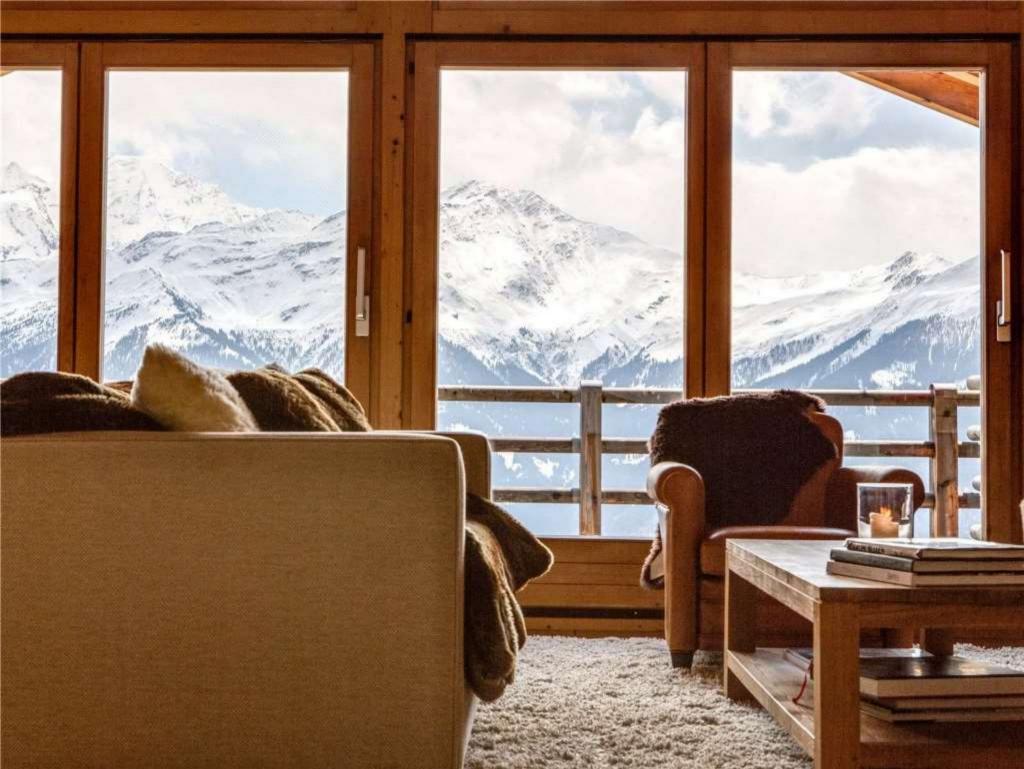

The top floor features an entrance hall leading to an open plan living room with fireplace, kitchen and dining area. A large south facing balcony is accessed through the living room and offers spectacular views over Verbier and south over the valley. A guest