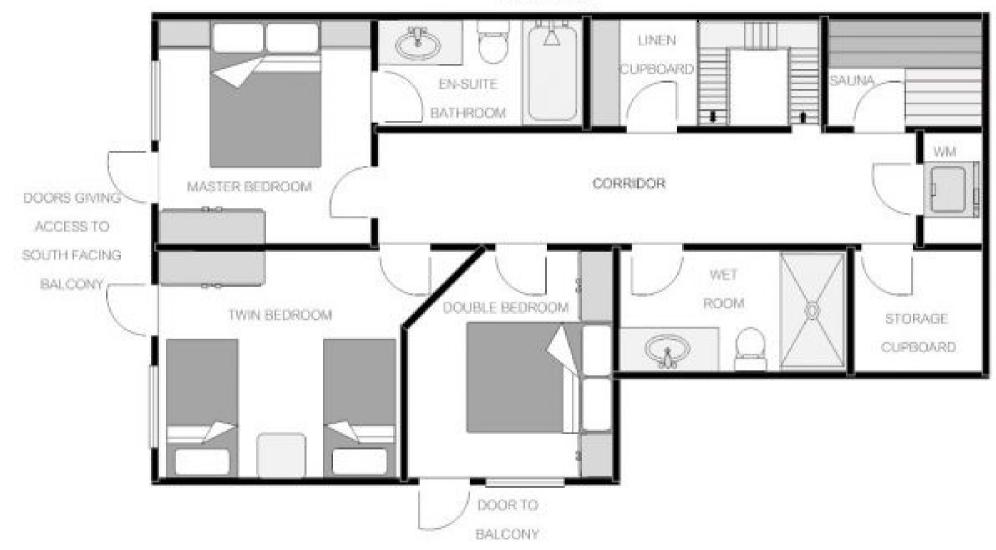

#### ALTIPLANO | CHALET FLOORPLAN

#### ALTIPLANO - LOWER GROUND FLOOR

not to scale

toilet and a ski locker is also located on top level. A wooden staircase leads to the lower floor where 3 bedrooms are located, 2 doubles ad 1 twin. The master double bedroom benefits from having an en-suite. Furthermore a shower room, a sauna and storage space is located on this floor.

### CHALET LAYOUT

1st Floor

- Open-plan kitchen, dining, lounge area
- Separate WC
- Large South-Westerly facing balcony

**Ground Floor** 

- 1 x Double room with en-suite facilities and South-Facing balcony
- 1 x Double room, with shared bathroom facilities
- 1 x Twin room, with shared bathroom facilities
- Sauna