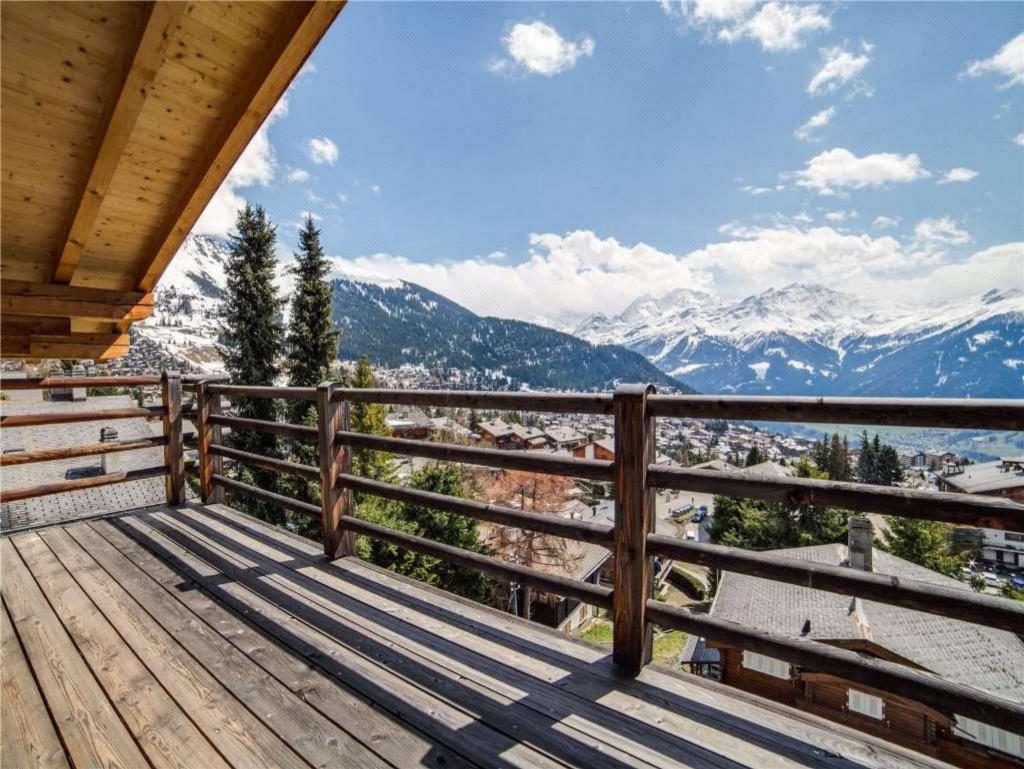

The top floor features an entrance hall leading to an open plan living room with fireplace, kitchen and dining area. A large south facing balcony is accessed through the living room and offers spectacular views over Verbier and south over the valley. A guest