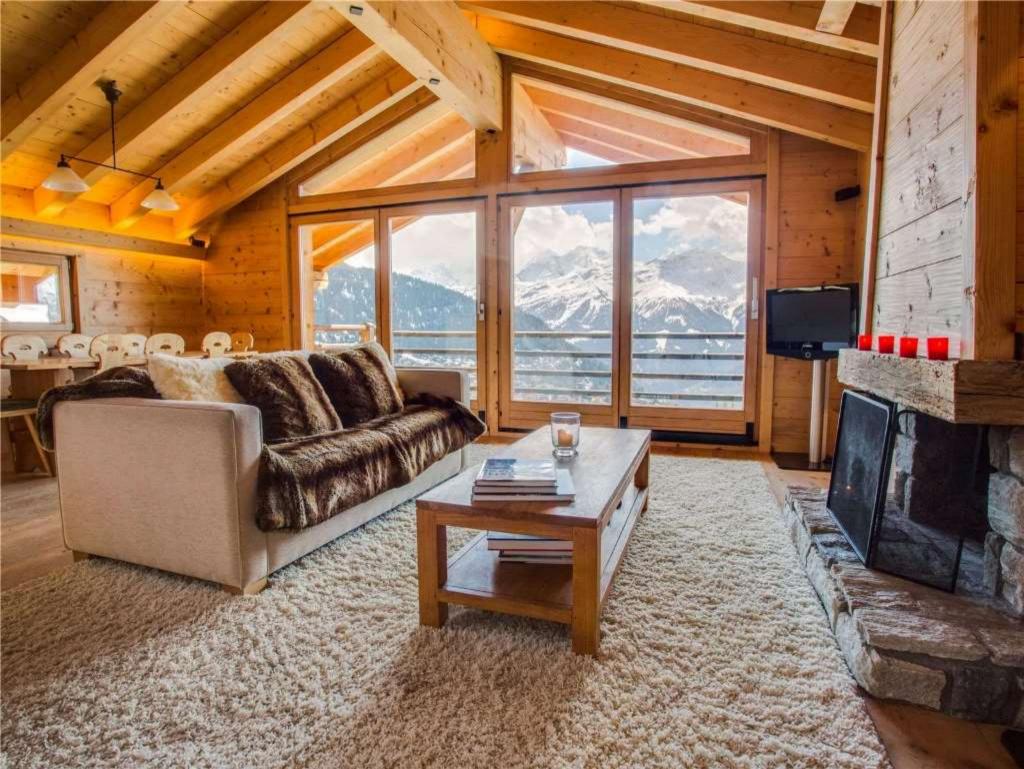

The top floor features an entrance hall leading to an open plan living room with fireplace, kitchen and dining area. A large south facing balcony is accessed through the living room and offers spectacular views over Verbier and south over the valley. A guest