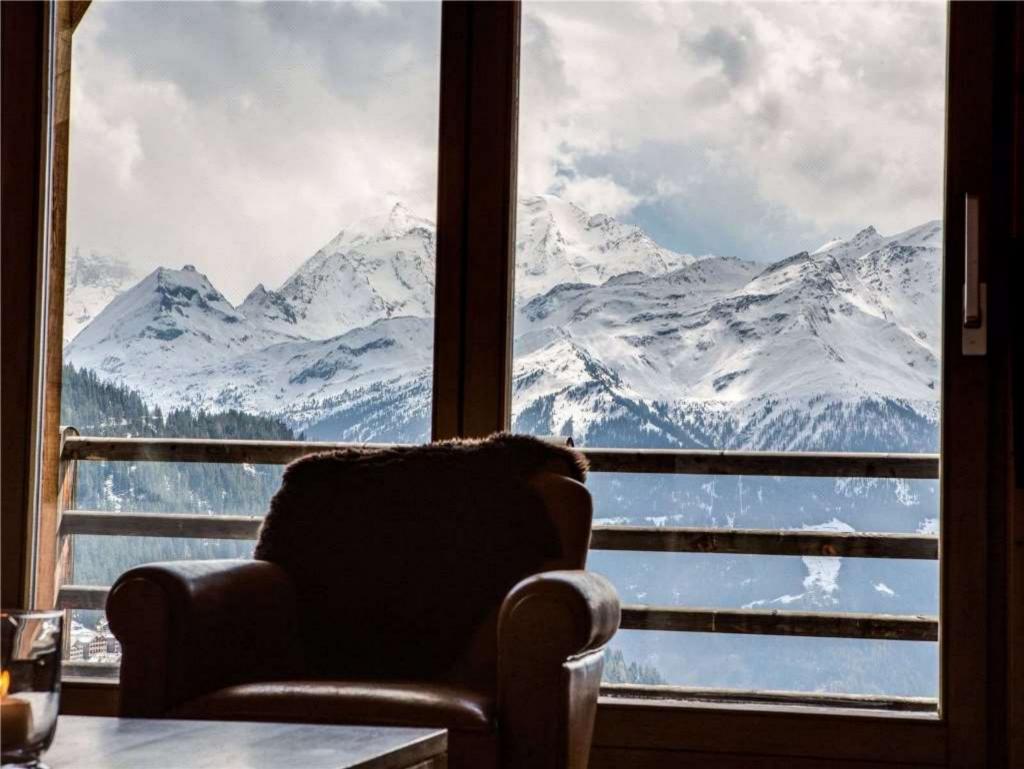

The top floor features an entrance hall leading to an open plan living room with fireplace, kitchen and dining area. A large south facing balcony is accessed through the living room and offers spectacular views over Verbier and south over the valley. A guest