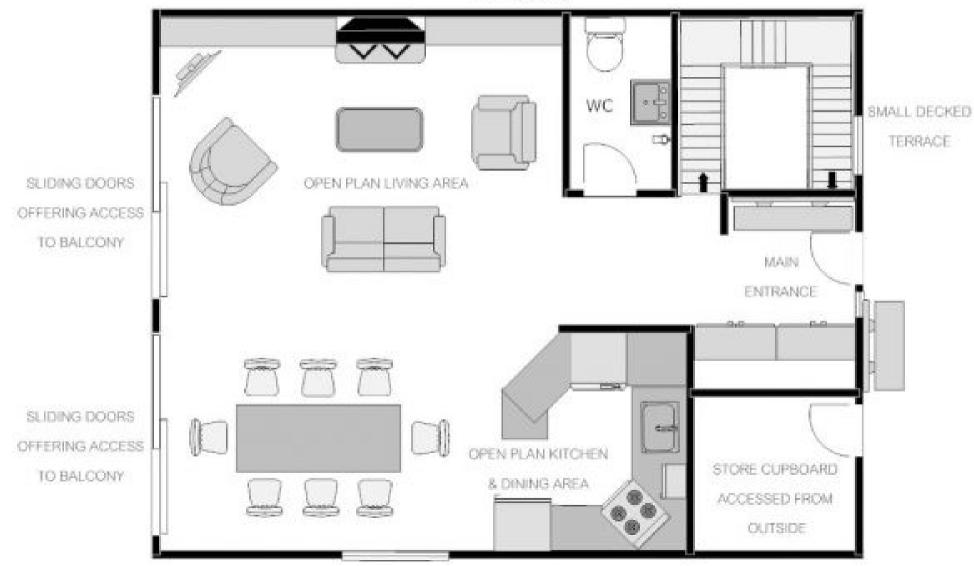

#### ALTIPLANO | CHALET FLOORPLAN

#### CHALET ALTIPLANO - GROUND FLOOR

The top floor features an entrance hall leading to an open plan living room with fireplace, kitchen and dining area. A large south facing balcony is accessed through the living room and offers spectacular views over Verbier and south over the valley. A guest