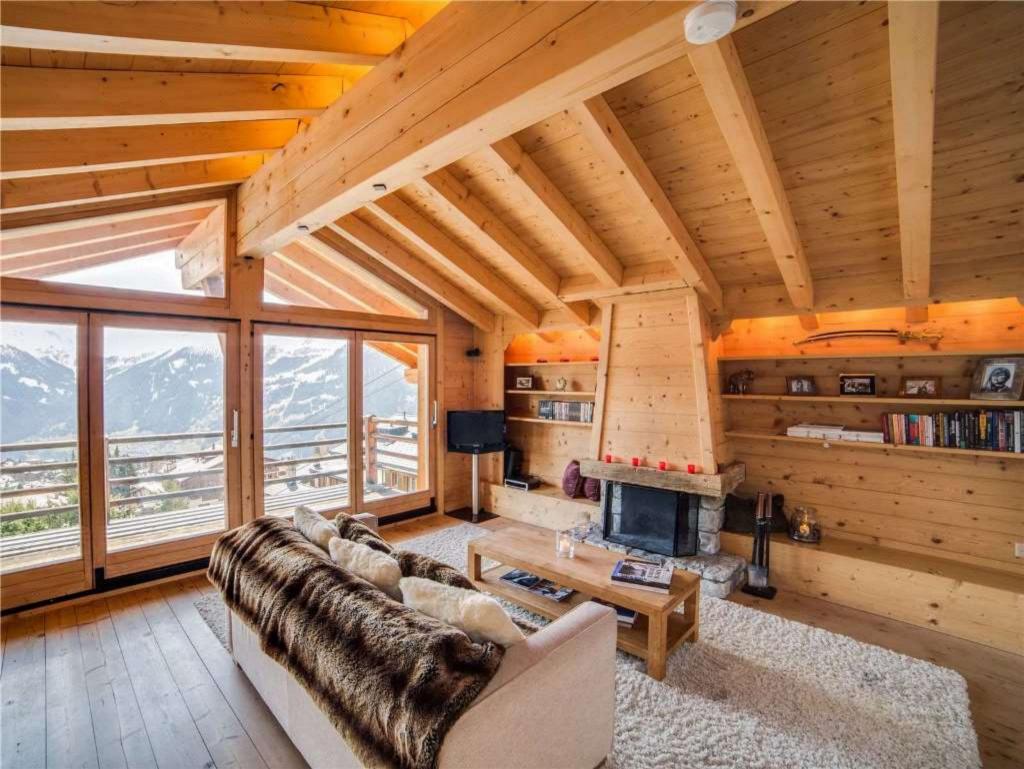

The top floor features an entrance hall leading to an open plan living room with fireplace, kitchen and dining area. A large south facing balcony is accessed through the living room and offers spectacular views over Verbier and south over the valley. A guest