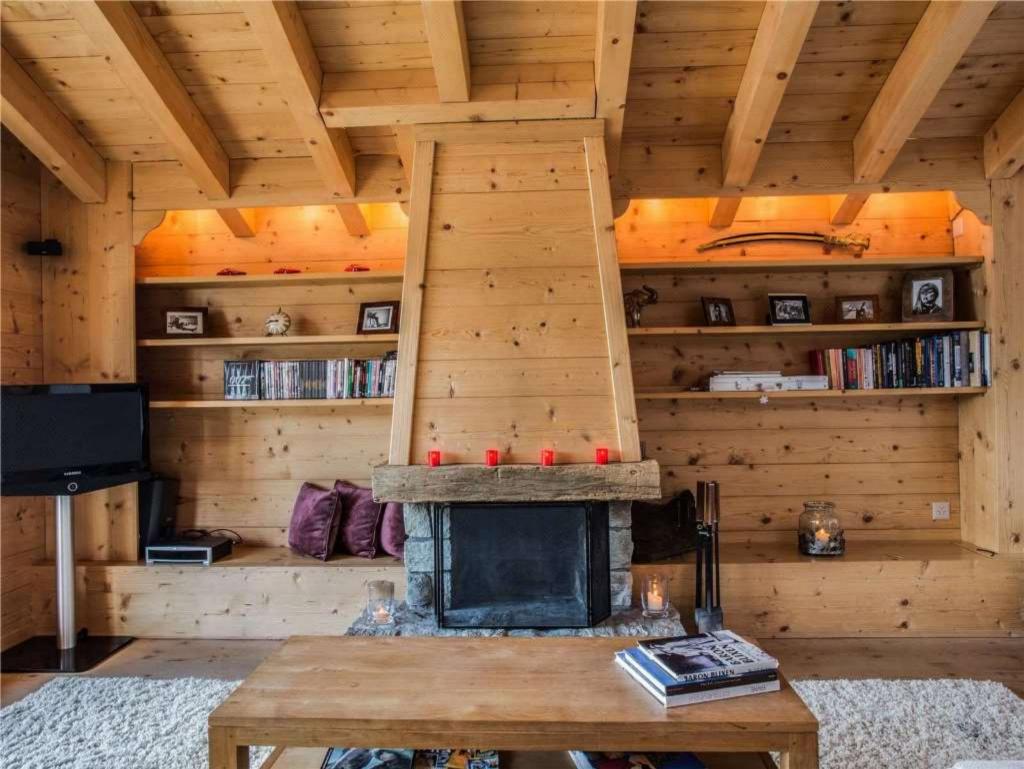

The top floor features an entrance hall leading to an open plan living room with fireplace, kitchen and dining area. A large south facing balcony is accessed through the living room and offers spectacular views over Verbier and south over the valley. A guest