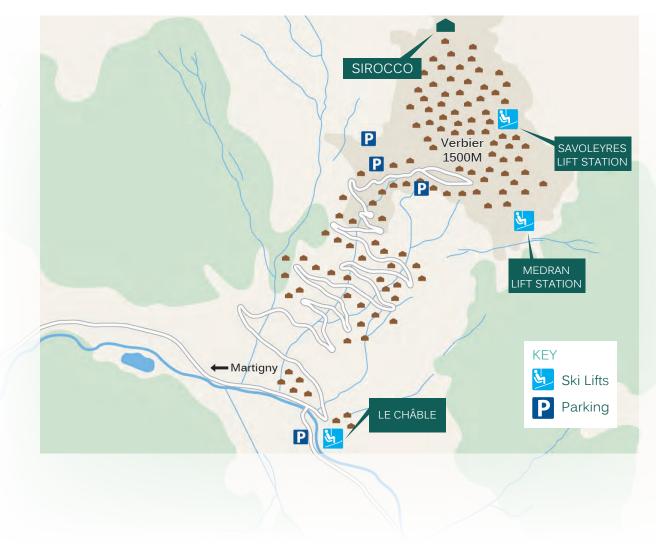

# LOCATION

Located in the heights of Verbier, near the Sonalon restaurant.

#### PROXIMITY

Medran - 5 minute drive Savoleyres - 3 minute drive Place Centrale - 7 minute drive

GOOGLE CO-ORDINATES 46.109145, 7.227613