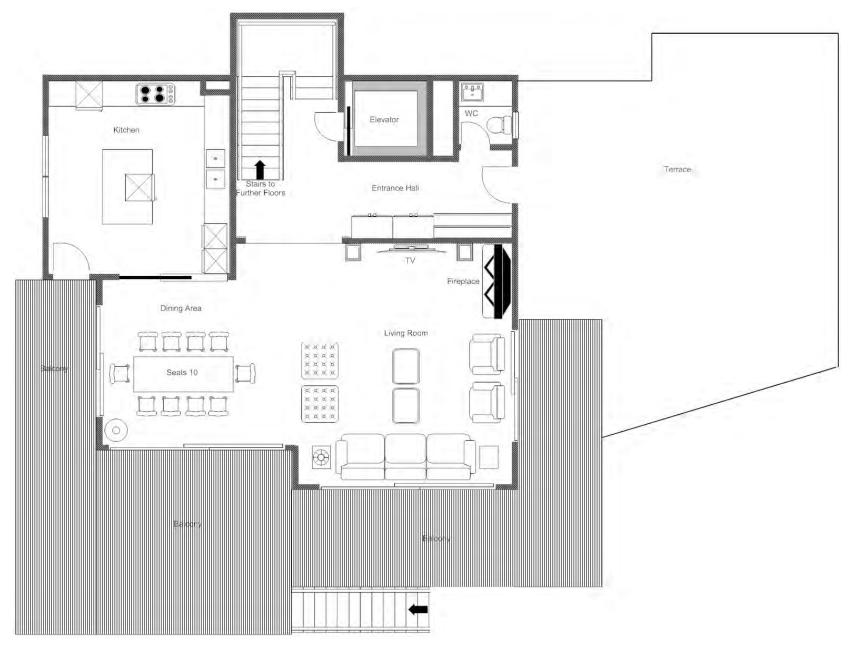

Moving upstairs the first floor is home to the wonderful open plan living and dining area. Floor to ceiling French windows open out onto the large wrap-around terrace, the perfect spot to sit back in the warm fur covered chairs and watch the sun go down. In the evening enjoy a glass of champagne in front of the roaring fire whilst the bright lights of Verbier create a spectacular backdrop in the distance. The dining room sits 10 people comfortably. The well-equipped kitchen is closed off allowing maximum privacy whilst you enjoy dinner. Also on this floor is the ski room with heated boot warmers, and a guest toilet.

#### LIVING FLOOR(2ND FLOOR)

- Open plan living/dining area
- Kitchen
- Guest w.c.

### FLOOR PLAN LIVING FLOOR (2ND FLOOR)

FOR ILLUSTRATION PURPOSES ONLY