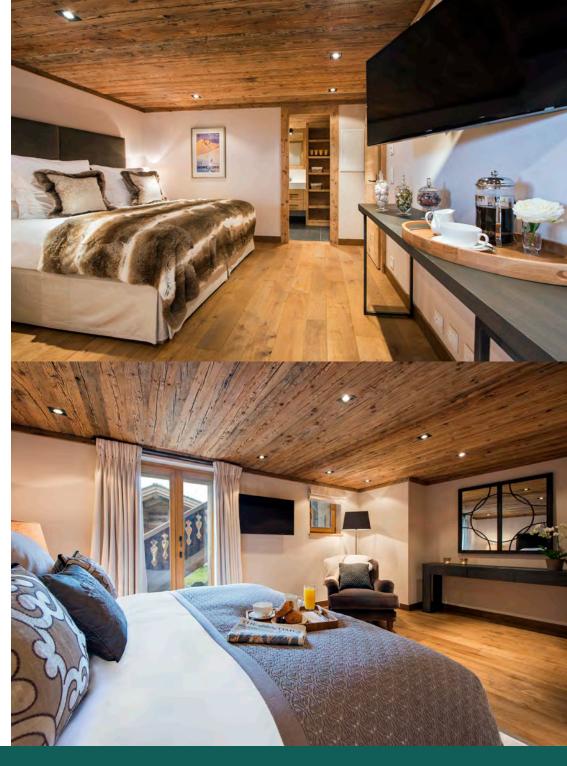

This stunning property spans over four floors and sleeps eight people in four luxurious bedrooms. The living and entertaining areas are sumptuous and spacious with plenty of outdoor space to relax in the warmer spring months. The spectacular spa and entertainment zone is spread over the ground floor which offers one of the most luxurious in-chalet spa experiences in the Alps.

#### WELLNESS AND RELAXATION

- Indoor pool
- Hammam/steam room
- Massage treatment room
- Sauna
- Spa
- South facing balcony

#### ENTERTAINMENT & SPA FLOOR (GROUND FLOOR)

- Cinema room
- Indoor swimming pool
- Indoor hot tub
- Sauna
- Hammam
- Shower
- Massage room
- Relaxation area
- Wine cave
- Small kitchen/bar area