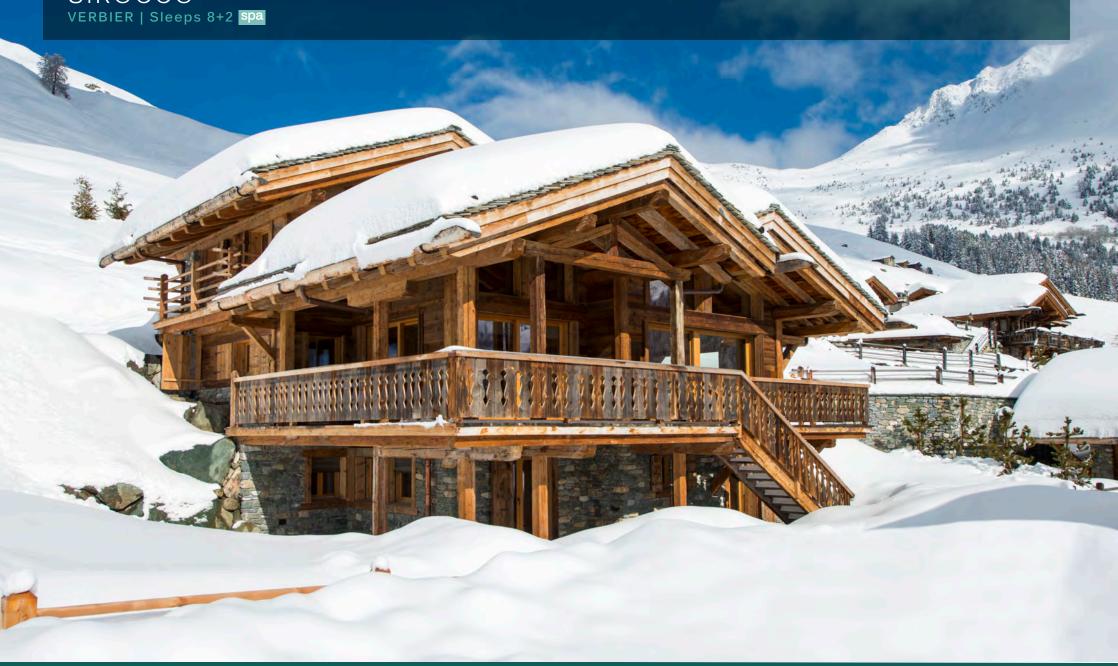

# CHALET SIROCCO

SWITZERLAND VERBIER

COMPLETED IN the autumn of 2014, Sirocco is the spectacular brand new chalet in the Sonalon area of Verbier. Perched high on the side of the mountain the chalet has been finished with immaculate style and elegance. The location is exceptional offering breath-taking views of the surrounding peaks and the valley below.

Completed in the autumn of 2014, Sirocco is the spectacular brand new luxury chalet in the Sonalon area of Verbier. Perched high on the side of the mountain the chalet has been finished with immaculate style and elegance.

The location is exceptional offering breath-taking views of the surrounding peaks and the valley below. A truly astounding chalet, every detail has been taken care of to create the ultimate alpine residence.