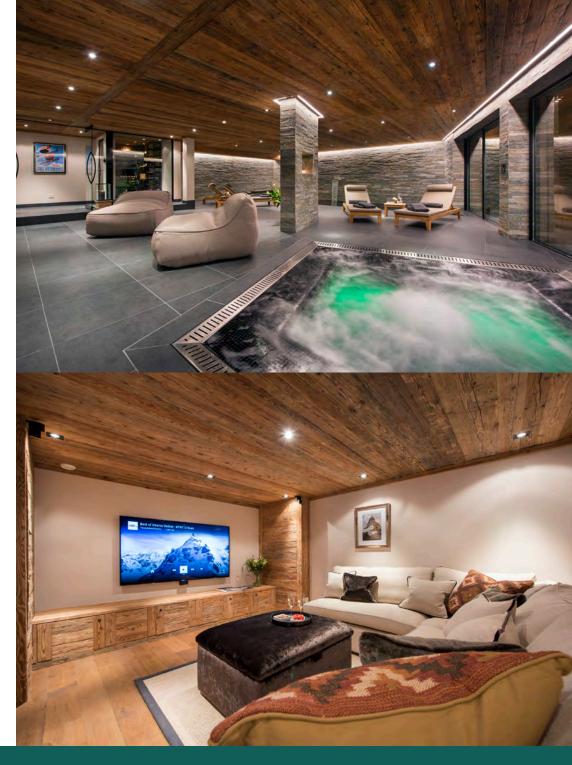

#### ENTERTAINMENT

- Dedicated cinema room
- Wine cave

#### ENTERTAINMENT & SPA FLOOR (GROUND FLOOR)

- Cinema room
- Indoor swimming pool
- Indoor hot tub
- Sauna
- Hammam
- Shower
- Massage room
- Relaxation area
- Wine cave
- Small kitchen/bar area