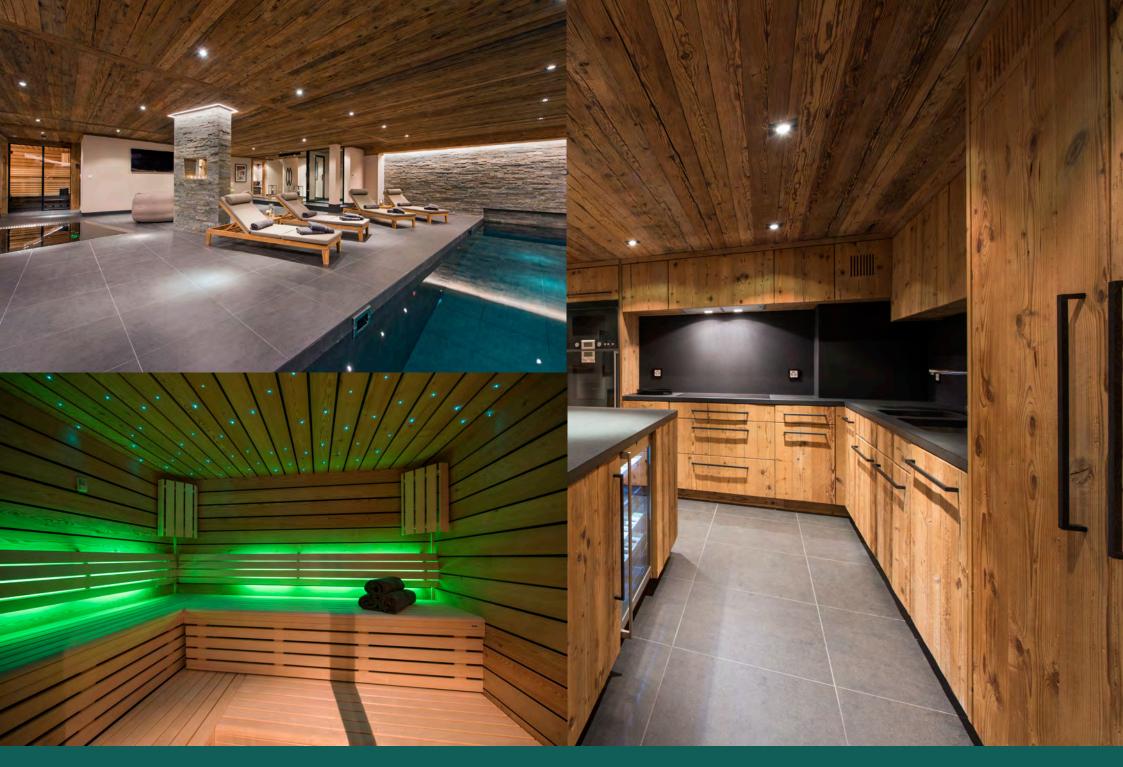

This stunning property spans over four floors and sleeps eight people in four luxurious bedrooms. The living and entertaining areas are sumptuous and spacious with plenty of outdoor space to relax in the warmer spring months. The spectacular spa and entertainment zone is spread over the ground floor which offers one of the most luxurious in-chalet spa experiences in the Alps.

#### WELLNESS AND RELAXATION

- Indoor pool
- Hammam/steam room
- Massage treatment room
- Sauna
- Spa
- South facing balcony

#### ENTERTAINMENT & SPA FLOOR (GROUND FLOOR)

- Cinema room
- Indoor swimming pool
- Indoor hot tub
- Sauna
- Hammam
- Shower
- Massage room
- Relaxation area
- Wine cave
- Small kitchen/bar area