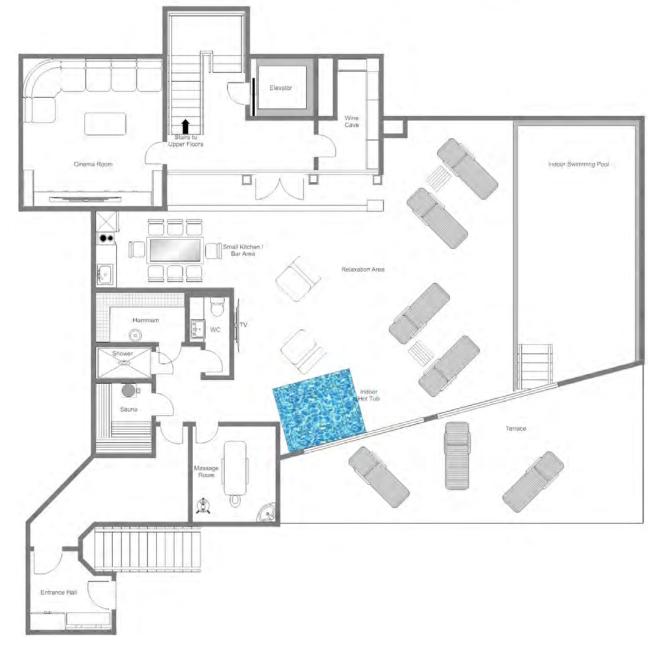

This stunning property spans over four floors and sleeps eight people in four luxurious bedrooms. The living and entertaining areas are sumptuous and spacious with plenty of outdoor space to relax in the warmer spring months. The spectacular spa and entertainment zone is spread over the ground floor which offers one of the most luxurious in-chalet spa experiences in the Alps.

#### ENTERTAINMENT & SPA FLOOR (GROUND FLOOR)

- Cinema room
- Indoor swimming pool
- Indoor hot tub
- Sauna
- Hammam
- Shower
- Massage room
- Relaxation area
- Wine cave
- Small kitchen/bar area

## FLOOR PLAN ENTERTAINMENT AND SPA FLOOR (GROUND FLOOR)