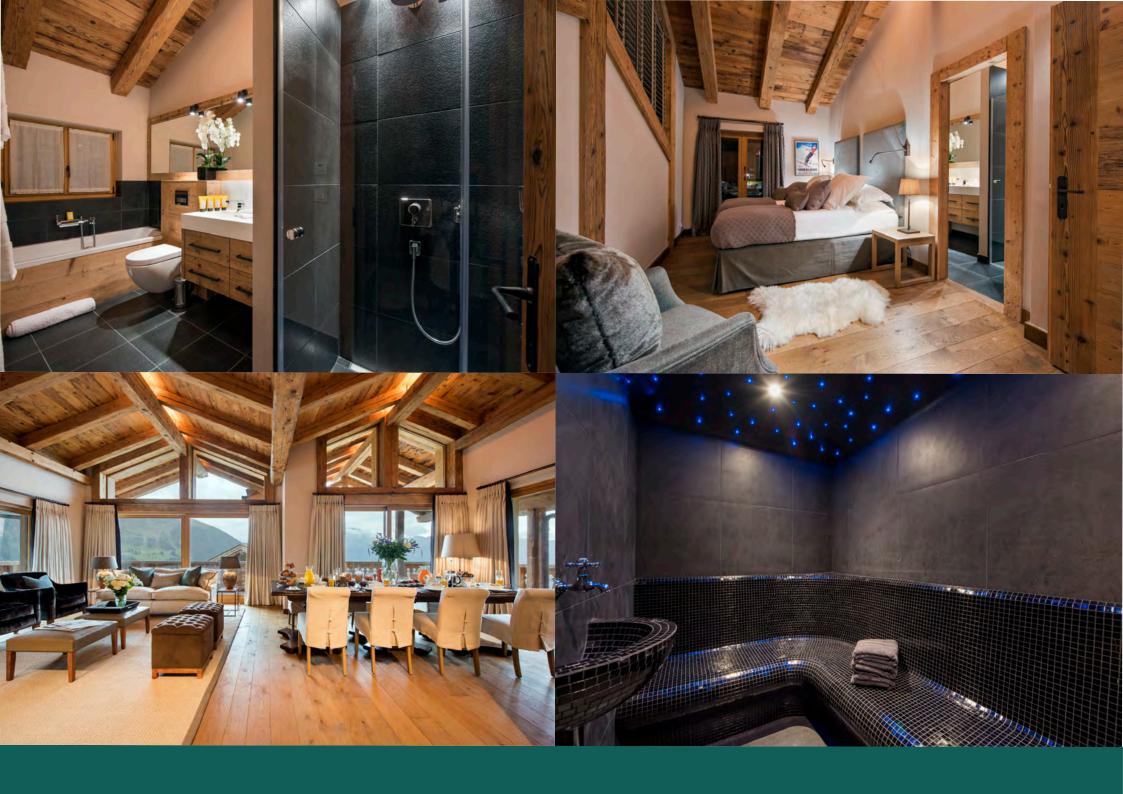

You enter the chalet on the first floor onto one of the two sleeping floors. Here you will find the master bedroom which can be made up as a twin or super king. This bedroom has contemporary en-suite bathroom with separate shower. French windows open out onto a spacious terrace from where you can enjoy the

spectacular views. There is a further twin/double bedroom also with an en-suite bathroom and French windows opening out onto the terrace. Both these bedrooms have flat screen TV's (the chalet is equipped with the latest sound and entertainment systems).

Moving upstairs the first floor is home to the wonderful open plan living and dining area. Floor to ceiling French windows open out onto the large wrap-around terrace, the perfect spot to sit back in the warm fur covered chairs and watch the sun go down. In the evening enjoy a glass of champagne in front of the roaring fire whilst the bright lights of Verbier create a spectacular backdrop in the distance. The dining room sits 10 people comfortably. The well-equipped kitchen is closed off allowing maximum privacy whilst you enjoy dinner. Also on this floor is the ski room with heated boot warmers, and a guest toilet.

#### WELLNESS AND RELAXATION

- Indoor pool
- Hammam/steam room
- Massage treatment room
- Sauna
- Spa
- South facing balcony