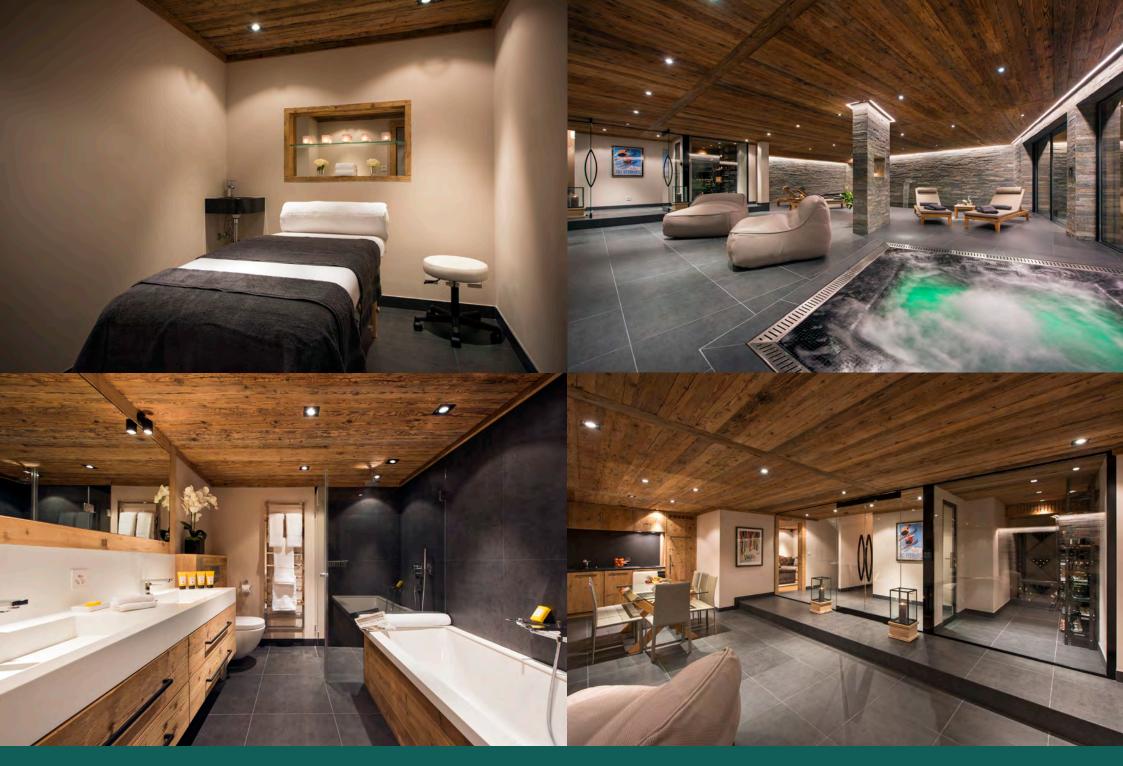

This stunning property spans over four floors and sleeps eight people in four luxurious bedrooms. The living and entertaining areas are sumptuous and spacious with plenty of outdoor space to relax in the warmer spring months. The spectacular spa and entertainment zone is spread over the ground floor which offers one of the most luxurious in-chalet spa experiences in the Alps.

#### WELLNESS AND RELAXATION

- Indoor pool
- Hammam/steam room
- Massage treatment room
- Sauna
- Spa
- South facing balcony

#### ENTERTAINMENT & SPA FLOOR (GROUND FLOOR)

- Cinema room
- Indoor swimming pool
- Indoor hot tub
- Sauna
- Hammam
- Shower
- Massage room
- Relaxation area
- Wine cave
- Small kitchen/bar area