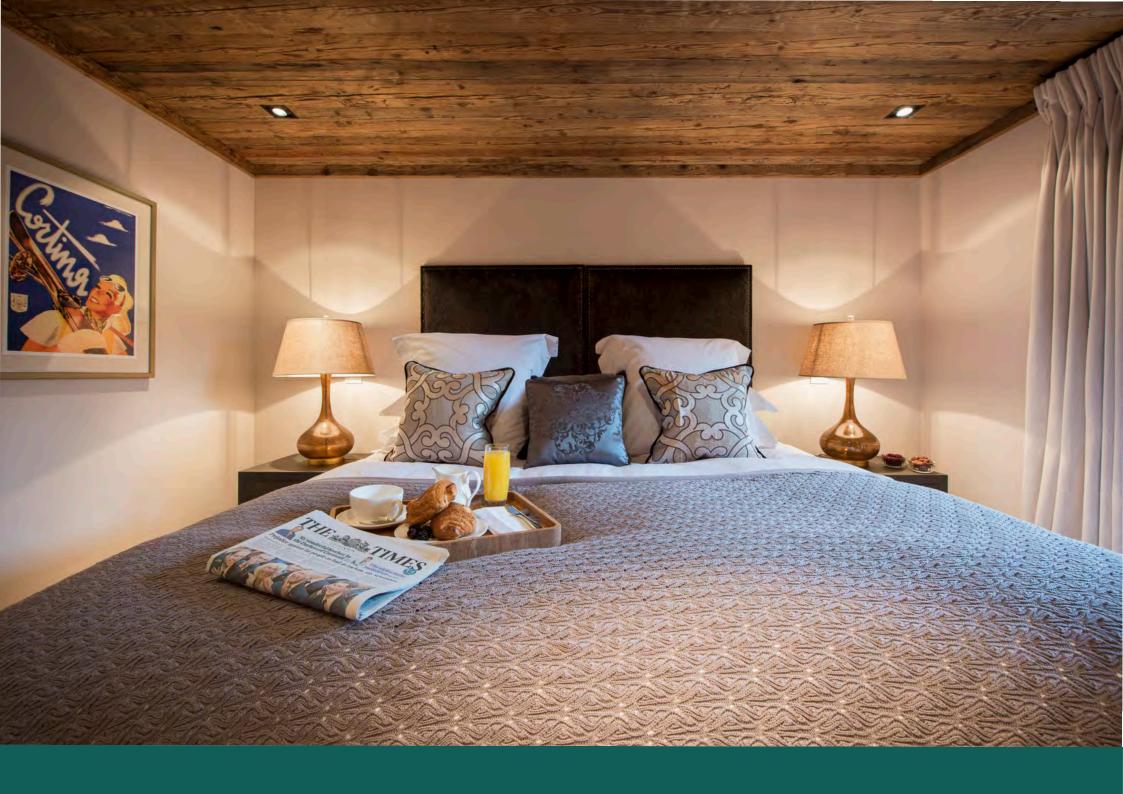

You enter the chalet on the first floor onto one of the two sleeping floors. Here you will find the master bedroom which can be made up as a twin or super king. This bedroom has contemporary en-suite bathroom with separate shower. French windows open out onto a spacious terrace from where you can enjoy the

spectacular views. There is a further twin/double bedroom also with an en-suite bathroom and French windows opening out onto the terrace. Both these bedrooms have flat screen TV's (the chalet is equipped with the latest sound and entertainment systems).

The top floor has two further bedrooms. One twin/double with an en-suite bathroom and a private balcony. The second bedroom on this floor has a 140cm bed. This bedroom has an en-suite shower room and a small private balcony.