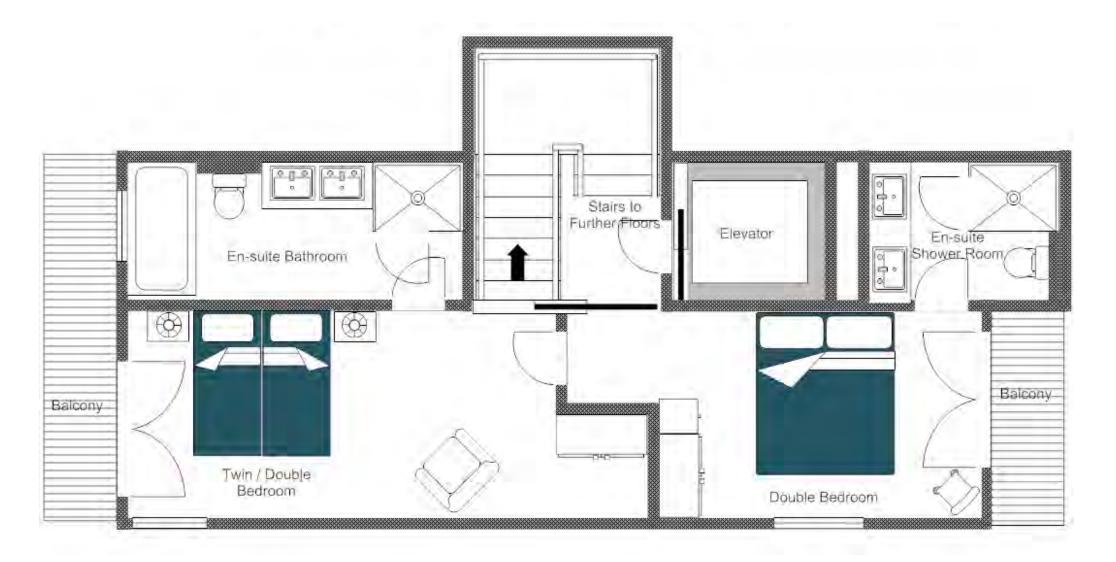

The top floor has two further bedrooms. One twin/double with an en-suite bathroom and a private balcony. The second bedroom on this floor has a 140cm bed. This bedroom has an en-suite shower room and a small private balcony.

#### SLEEPING FLOOR (TOP FLOOR)

- 1 twin/double bedroom(en-suite bathroom, private balcony)
- 1 double bedroom(en-suite shower room, private balcony)

### FLOOR PLAN SLEEPING FLOOR (TOP FLOOR)