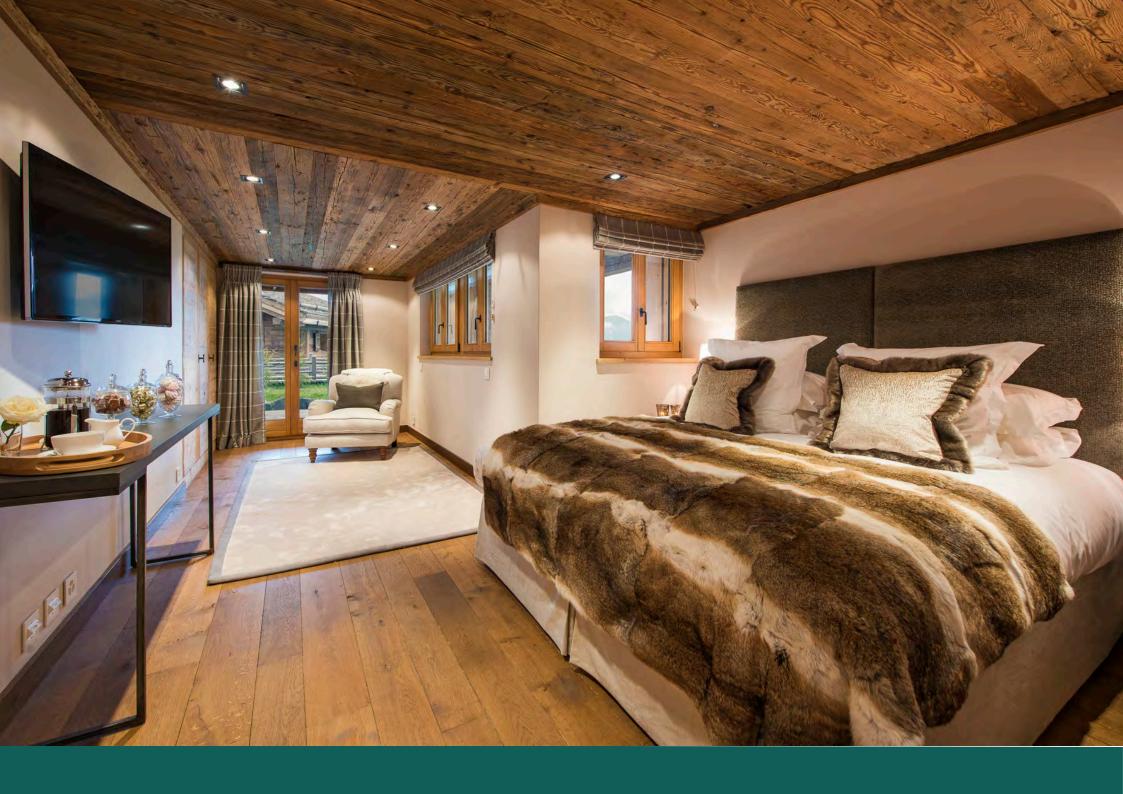

You enter the chalet on the first floor onto one of the two sleeping floors. Here you will find the master bedroom which can be made up as a twin or super king. This bedroom has contemporary en-suite bathroom with separate shower. French windows open out onto a spacious terrace from where you can enjoy the

spectacular views. There is a further twin/double bedroom also with an en-suite bathroom and French windows opening out onto the terrace. Both these bedrooms have flat screen TV's (the chalet is equipped with the latest sound and entertainment systems).