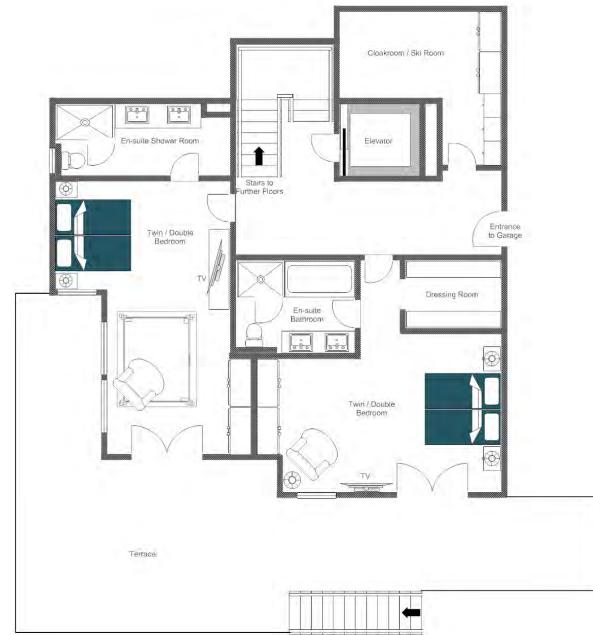

You enter the chalet on the first floor onto one of the two sleeping floors. Here you will find the master bedroom which can be made up as a twin or super king. This bedroom has contemporary en-suite bathroom with separate shower. French windows open out onto a spacious terrace from where you can enjoy the

spectacular views. There is a further twin/double bedroom also with an en-suite bathroom and French windows opening out onto the terrace. Both these bedrooms have flat screen TV's (the chalet is equipped with the latest sound and entertainment systems).

#### SLEEPING FLOOR (1ST FLOOR)

- 1 twin/double bedroom (en-suite shower room)
- 1 twin/double bedroom (en-suite bathroom with seperate shower)
- Ski room

### FLOOR PLAN SLEEPING FLOOR (1ST FLOOR)