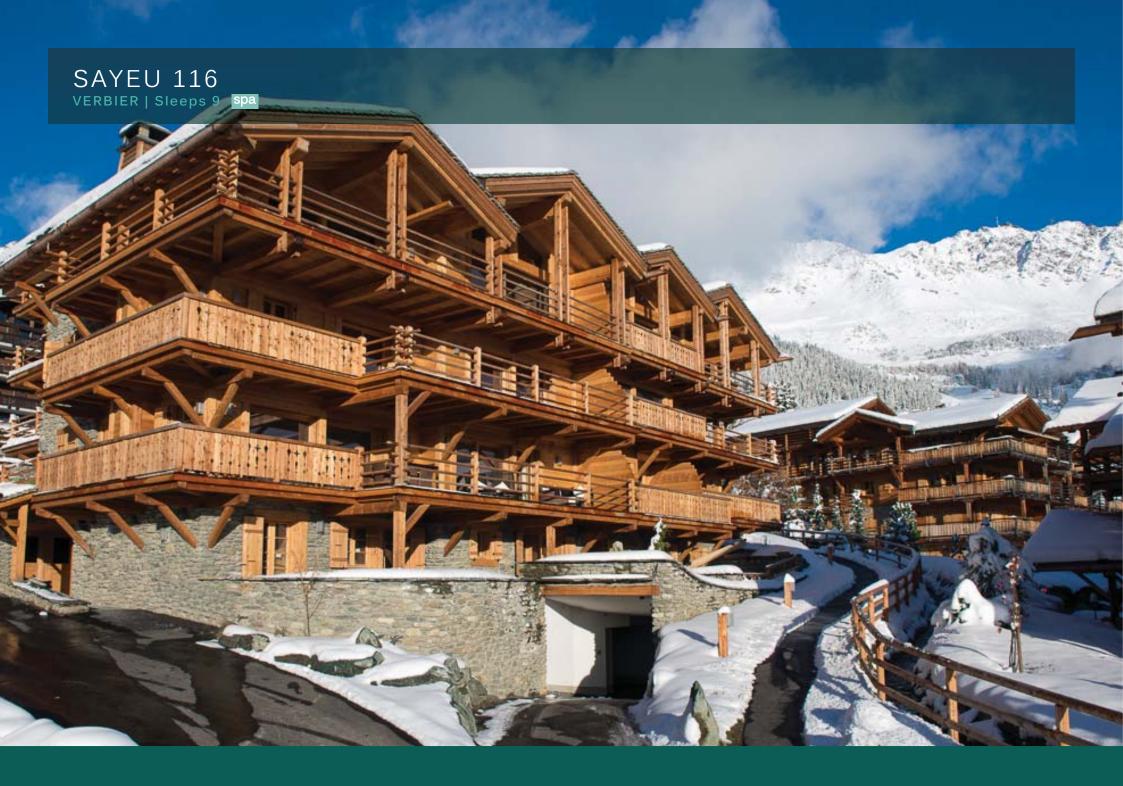

# SAYEU 116

SWITZERLAND VERBIER

COMPLETED IN 2011, this wonderful first floor apartment is set out over one floor sleeping a total of nine people in four bedrooms.

# Completed in 2011, this wonderful first floor apartment is set out over one floor sleeping a total of nine people in four bedrooms.

The apartment is located in the Brunet area, convenient both for accessing the ski area and the village centre. You can ski to within a short walk of the property down the Le Rouge piste where you can enjoy the après ski at the vibrant Le Rouge bar and restaurant.

#### FOR ILLUSTRATION PURPOSES ONLY

Conveniently located close to the Brunet bus-stop which gives good bus access to all lifts in Verbier. It is possible to ski to within a short walk of the apartment.

### PROXIMITY

Médran is 7 minutes walk/3 minutes by car. Savoleyres is 2 minutes by car. 5 minute walk to Place Centrale.

GOOGLE CO-ORDINATES 46.102277103204216, 7.228996753967294