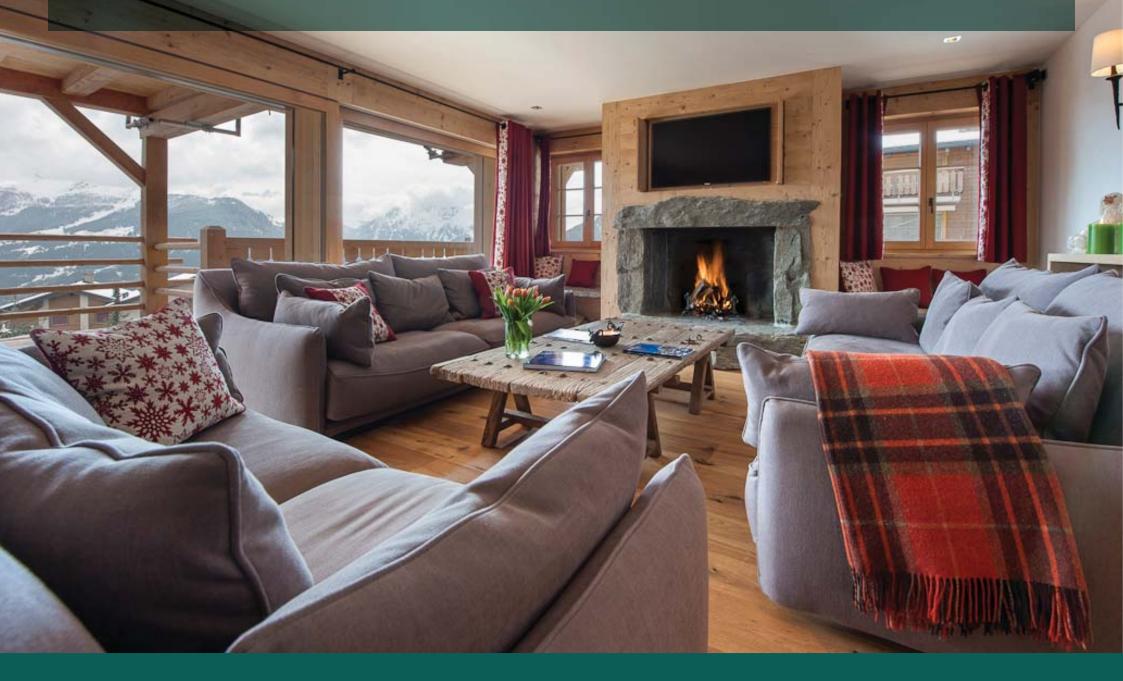

The apartment is accessed by the stairs or by private lift. You enter the apartment into the spacious hallway which leads to the bright open plan living and dining area with its charming stone fireplace. The open plan kitchen is very well equipped and the dining table comfortably seats ten.

The views from the living area and the surrounding balconies are impressive. After a hard day's skiing, relax in the outdoor hot tub, and take in the surrounding peaks.

The master bedroom has an open plan en-suite bathroom with both bath and shower. The balcony and hot tub can be accessed from this bedroom.