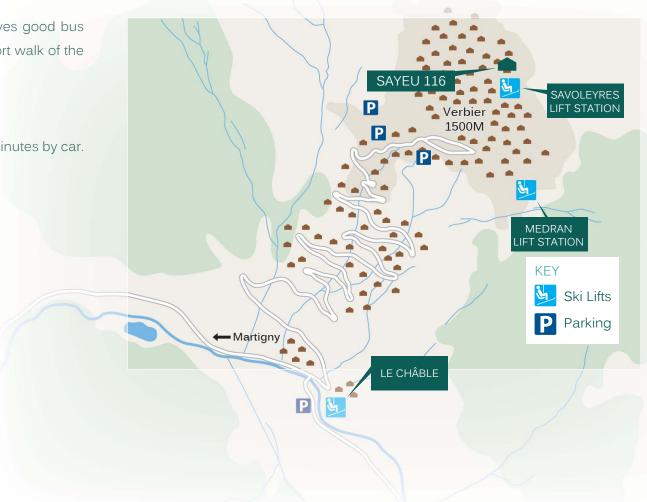

#### FOR ILLUSTRATION PURPOSES ONLY

Conveniently located close to the Brunet bus-stop which gives good bus access to all lifts in Verbier. It is possible to ski to within a short walk of the apartment.

### PROXIMITY

Médran is 7 minutes walk/3 minutes by car. Savoleyres is 2 minutes by car. 5 minute walk to Place Centrale.

GOOGLE CO-ORDINATES 46.102277103204216, 7.228996753967294