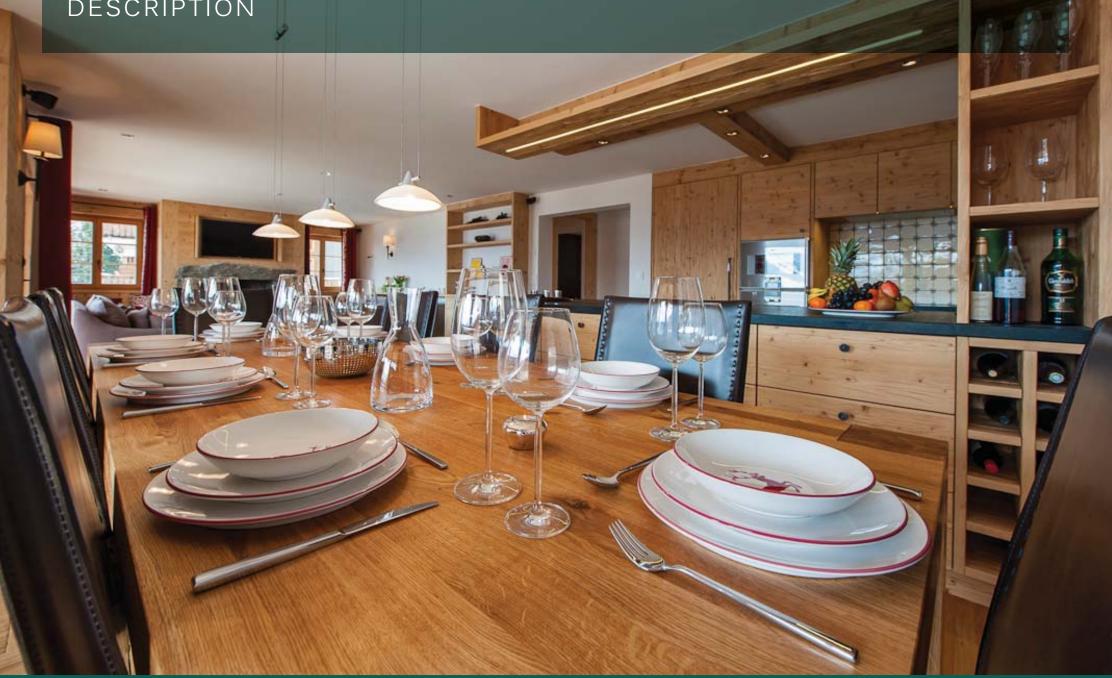

The apartment is accessed by the stairs or by private lift. You enter the apartment into the spacious hallway which leads to the bright open plan living and dining area with its charming stone fireplace. The open plan kitchen is very well equipped and the dining table comfortably seats ten.