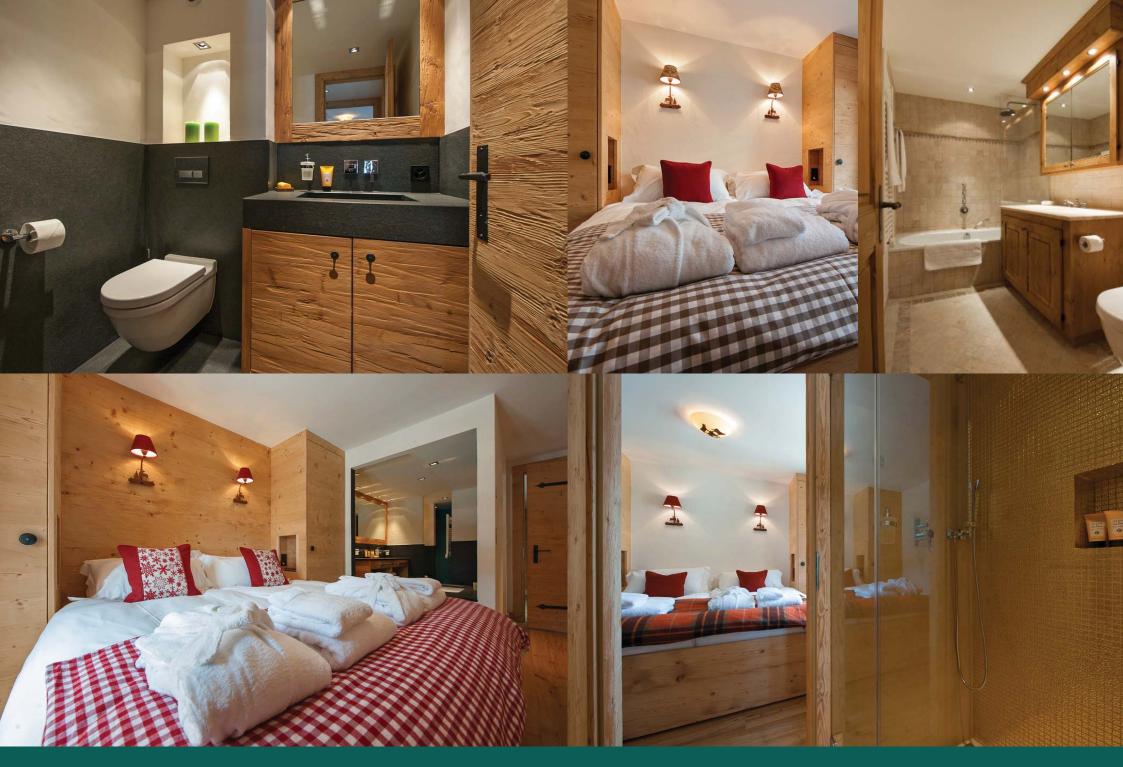

The views from the living area and the surrounding balconies are impressive. After a hard day's skiing, relax in the outdoor hot tub, and take in the surrounding peaks.

The master bedroom has an open plan en-suite bathroom with both bath and shower. The balcony and hot tub can be accessed from this bedroom.

Located in the hall is a guest toilet.

A private laundry and ski locker with boot heaters is located on the ground floor.

The property has two internal parking spaces in the underground garage.

The chalet is sold on a catered or self-catered basis.

### SET OVER ONE FLOOR

- Open plan kitchen/dining/living area
- Separate w.c.
- 1 master double bedroom (en-suite bathroom)
- 1 double bedroom (en-suite shower room)
- 1 double bedroom (shared shower room)
- 1 double bedroom with additional bunk bed (sleeps 3, shared shower room)
- Shower room
- Outdoor jacuzzi