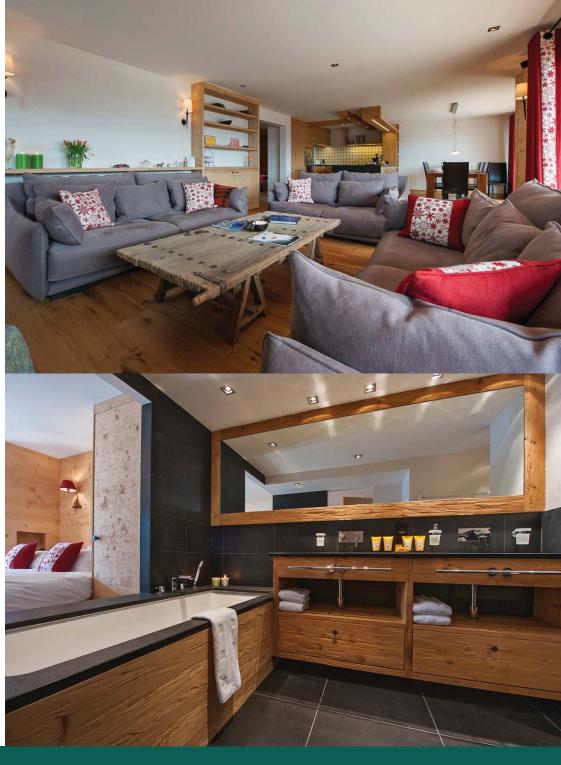

The views from the living area and the surrounding balconies are impressive. After a hard day's skiing, relax in the outdoor hot tub, and take in the surrounding peaks.

The master bedroom has an open plan en-suite bathroom with both bath and shower. The balcony and hot tub can be accessed from this bedroom.