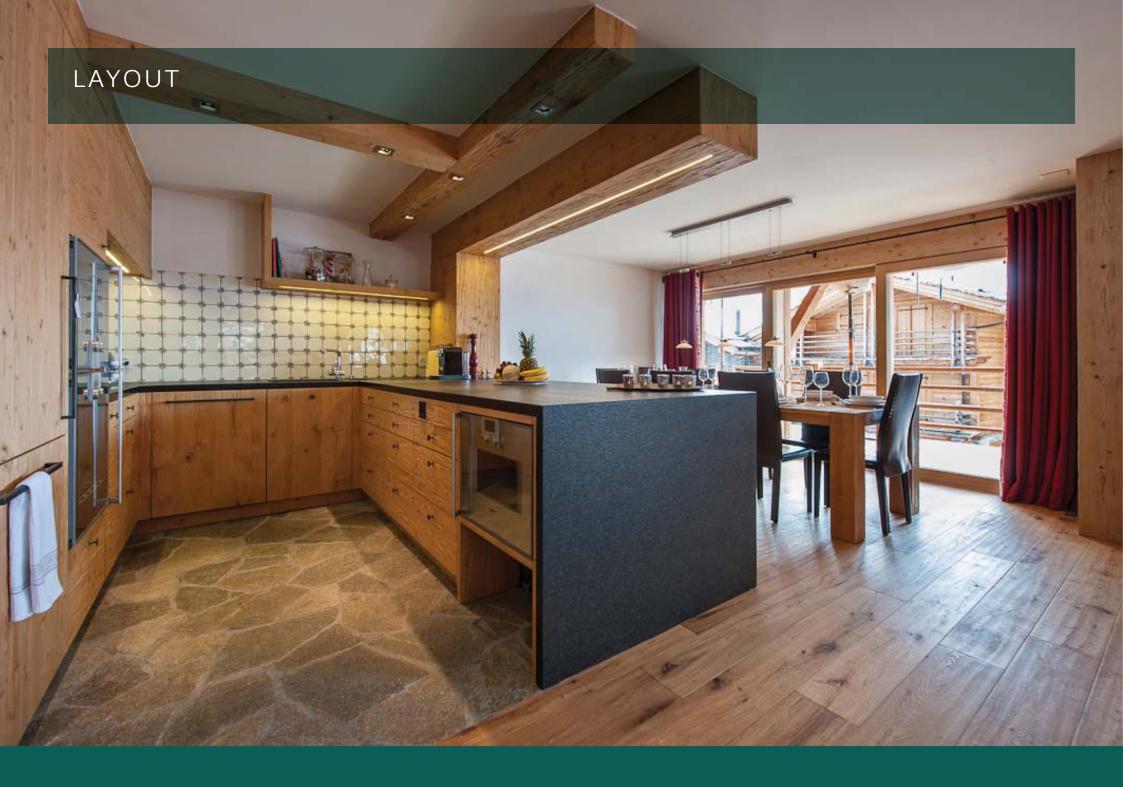

The apartment is accessed by the stairs or by private lift. You enter the apartment into the spacious hallway which leads to the bright open plan living and dining area with its charming stone fireplace. The open plan kitchen is very well equipped and the dining table comfortably seats ten.

The views from the living area and the surrounding balconies are impressive. After a hard day's skiing, relax in the outdoor hot tub, and take in the surrounding peaks.

The master bedroom has an open plan en-suite bathroom with both bath and shower. The balcony and hot tub can be accessed from this bedroom.