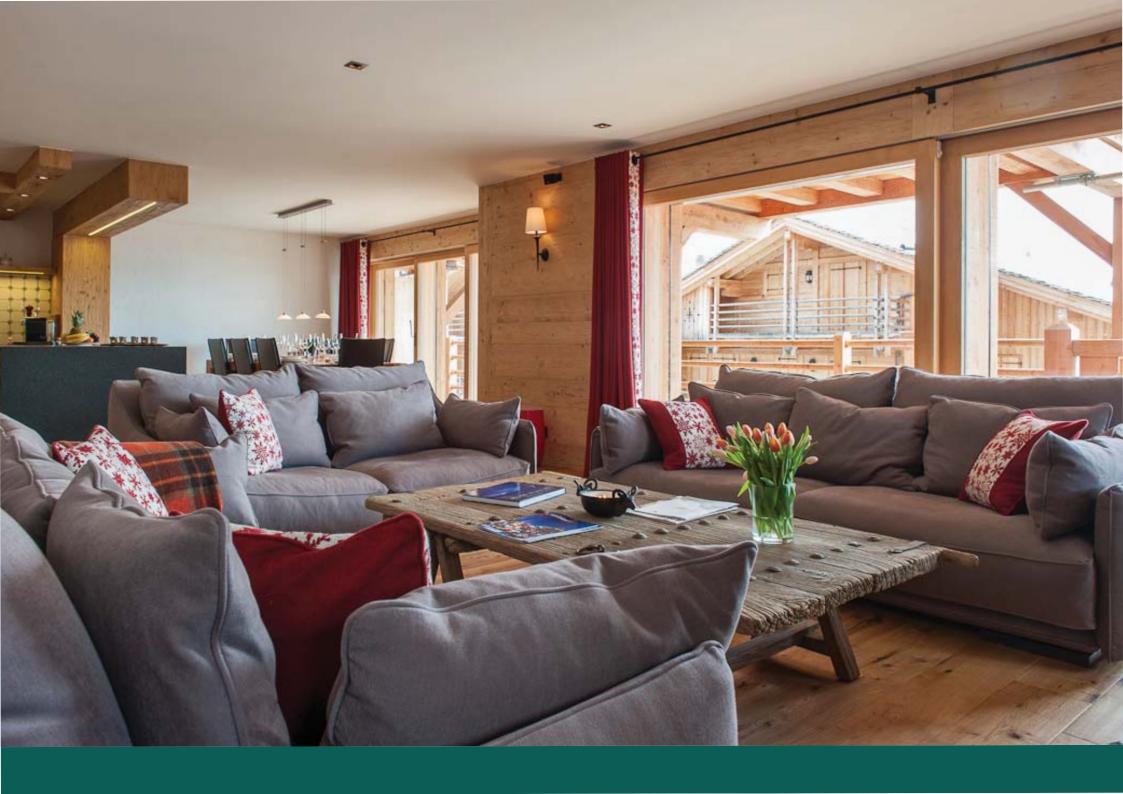

The apartment is accessed by the stairs or by private lift. You enter the apartment into the spacious hallway which leads to the bright open plan living and dining area with its charming stone fireplace. The open plan kitchen is very well equipped and the dining table comfortably seats ten.

The views from the living area and the surrounding balconies are impressive. After a hard day's skiing, relax in the outdoor hot tub, and take in the surrounding peaks.

The master bedroom has an open plan en-suite bathroom with both bath and shower. The balcony and hot tub can be accessed from this bedroom.