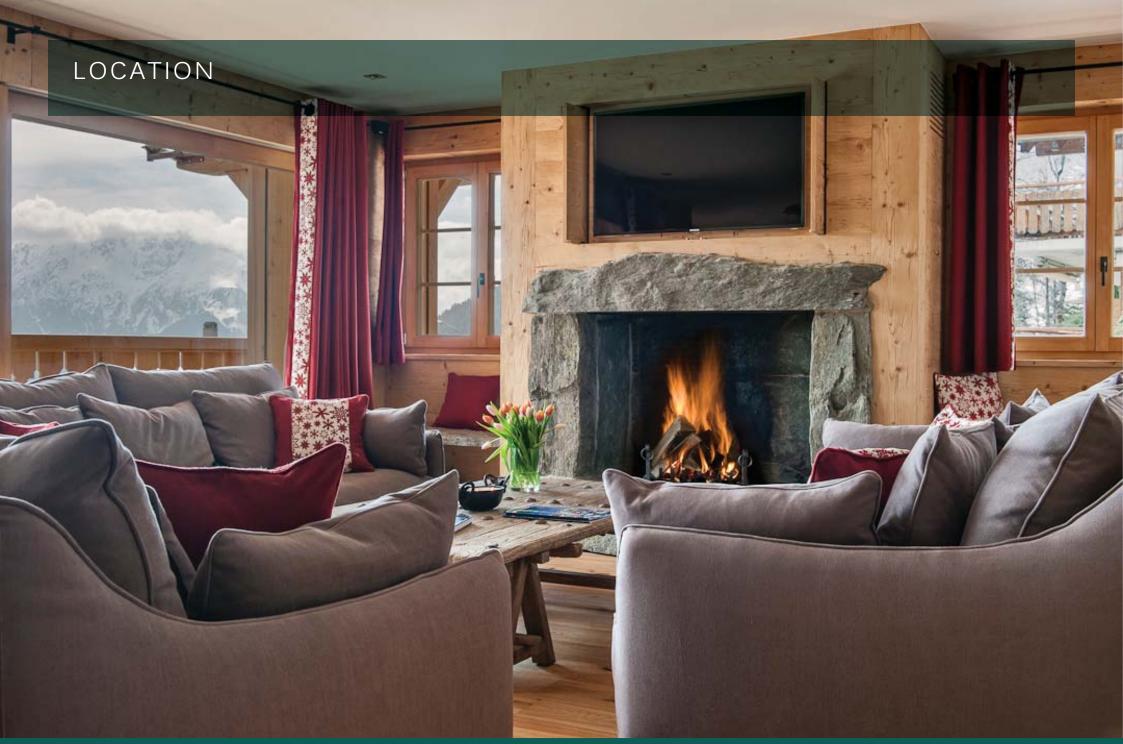

The apartment is accessed by the stairs or by private lift. You enter the apartment into the spacious hallway which leads to the bright open plan living and dining area with its charming stone fireplace. The open plan kitchen is very well equipped and the dining table comfortably seats ten.

The views from the living area and the surrounding balconies are impressive. After a hard day's skiing, relax in the outdoor hot tub, and take in the surrounding peaks.

The master bedroom has an open plan en-suite bathroom with both bath and shower. The balcony and hot tub can be accessed from this bedroom.