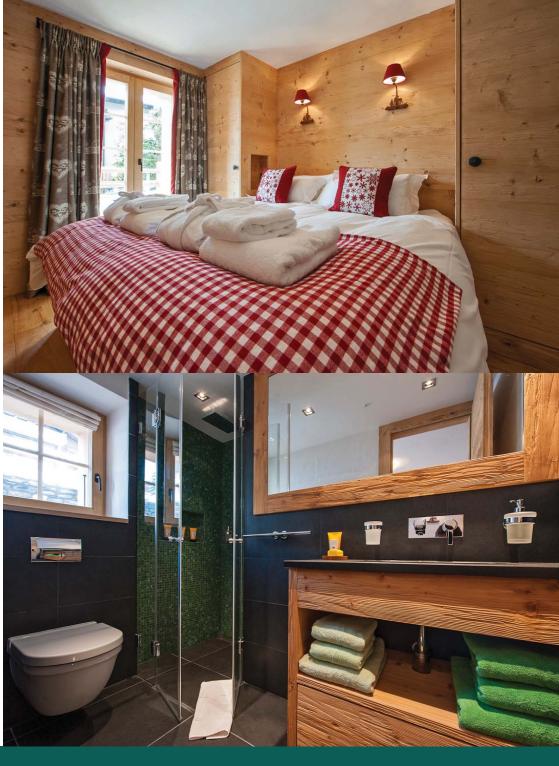

The views from the living area and the surrounding balconies are impressive. After a hard day's skiing, relax in the outdoor hot tub, and take in the surrounding peaks.

The master bedroom has an open plan en-suite bathroom with both bath and shower. The balcony and hot tub can be accessed from this bedroom.

### SET OVER ONE FLOOR

- Open plan kitchen/dining/living area
- Separate w.c.
- 1 master double bedroom (en-suite bathroom)
- 1 double bedroom (en-suite shower room)
- 1 double bedroom (shared shower room)
- 1 double bedroom with additional bunk bed (sleeps 3, shared shower room)
- Shower room
- Outdoor jacuzzi