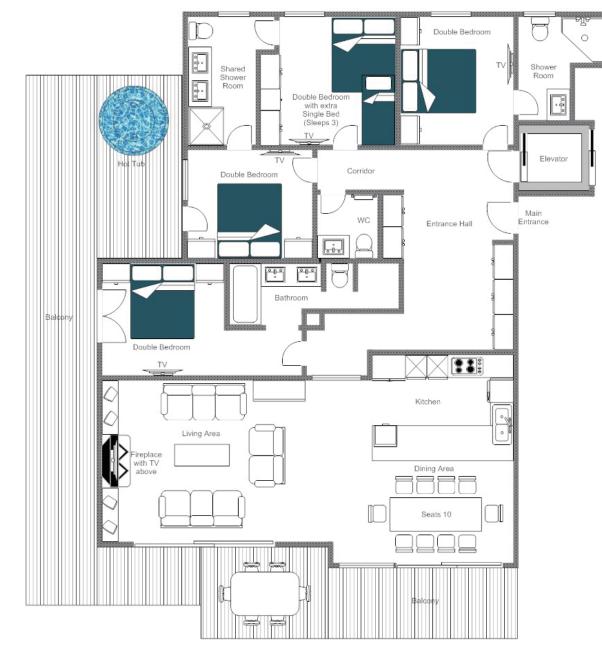

### SET OVER ONE FLOOR

- Open plan kitchen/dining/living area
- Separate w.c.
- 1 master double bedroom (en-suite bathroom)
- 1 double bedroom (en-suite shower room)
- 1 double bedroom (shared shower room)
- 1 double bedroom with additional bunk bed (sleeps 3, shared shower room)
- Shower room
- Outdoor jacuzzi

## FLOOR PLAN

#### FOR ILLUSTRATION PURPOSES ONLY

Conveniently located close to the Brunet bus-stop which gives good bus access to all lifts in Verbier. It is possible to ski to within a short walk of the apartment.