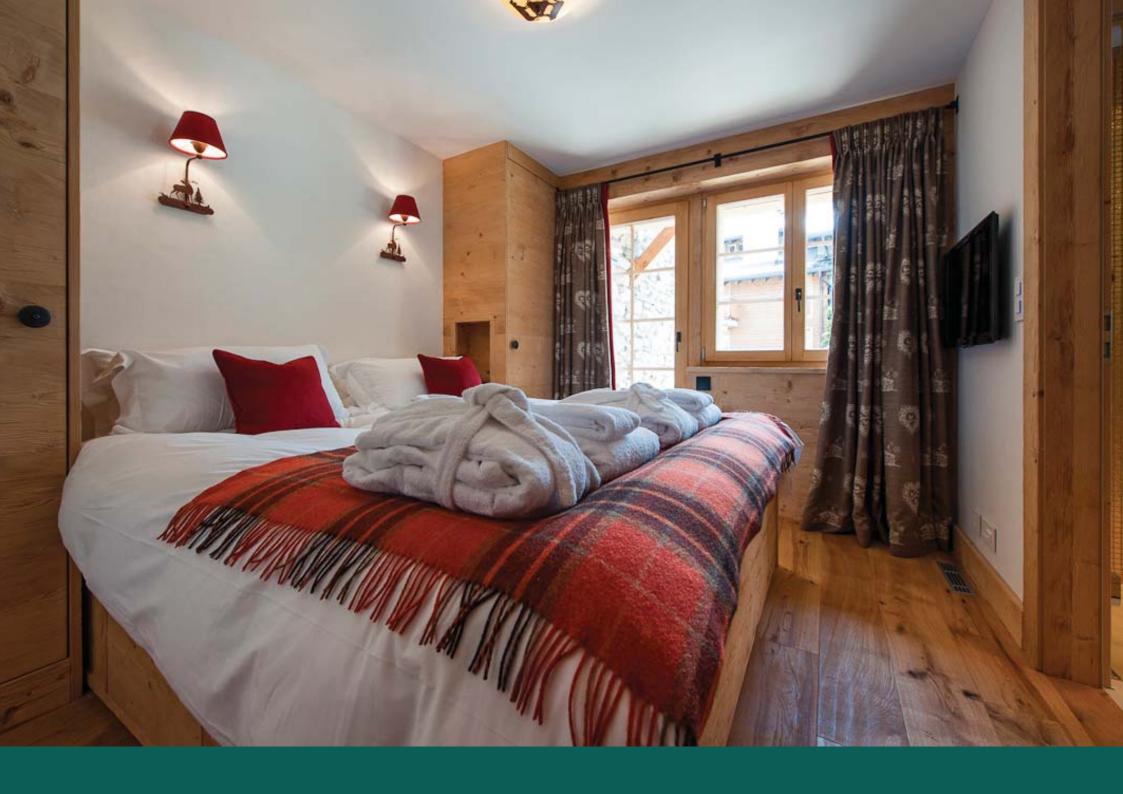

The views from the living area and the surrounding balconies are impressive. After a hard day's skiing, relax in the outdoor hot tub, and take in the surrounding peaks.

The master bedroom has an open plan en-suite bathroom with both bath and shower. The balcony and hot tub can be accessed from this bedroom.

### SET OVER ONE FLOOR

- Open plan kitchen/dining/living area
- Separate w.c.
- 1 master double bedroom (en-suite bathroom)
- 1 double bedroom (en-suite shower room)
- 1 double bedroom (shared shower room)
- 1 double bedroom with additional bunk bed (sleeps 3, shared shower room)
- Shower room
- Outdoor jacuzzi