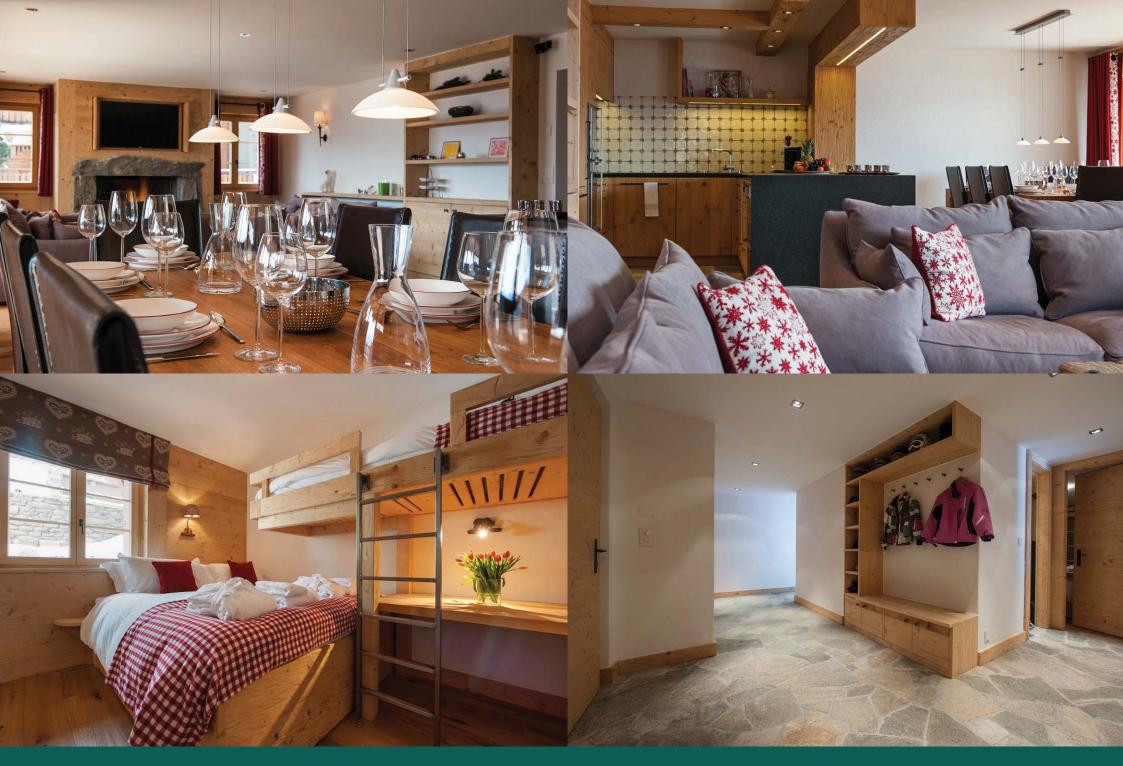

# Completed in 2011, this wonderful first floor apartment is set out over one floor sleeping a total of nine people in four bedrooms.

The apartment is located in the Brunet area, convenient both for accessing the ski area and the village centre. You can ski to within a short walk of the property down the Le Rouge piste where you can enjoy the après ski at the vibrant Le Rouge bar and restaurant.

The apartment is accessed by the stairs or by private lift. You enter the apartment into the spacious hallway which leads to the bright open plan living and dining area with its charming stone fireplace. The open plan kitchen is very well equipped and the dining table comfortably seats ten.

The views from the living area and the surrounding balconies are impressive. After a hard day's skiing, relax in the outdoor hot tub, and take in the surrounding peaks.

The master bedroom has an open plan en-suite bathroom with both bath and shower. The balcony and hot tub can be accessed from this bedroom.

Located in the hall is a guest toilet.

A private laundry and ski locker with boot heaters is located on the ground floor.

The property has two internal parking spaces in the underground garage.

The chalet is sold on a catered or self-catered basis.

### SET OVER ONE FLOOR

- Open plan kitchen/dining/living area
- Separate w.c.
- 1 master double bedroom (en-suite bathroom)
- 1 double bedroom (en-suite shower room)
- 1 double bedroom (shared shower room)
- 1 double bedroom with additional bunk bed (sleeps 3, shared shower room)
- Shower room
- Outdoor jacuzzi