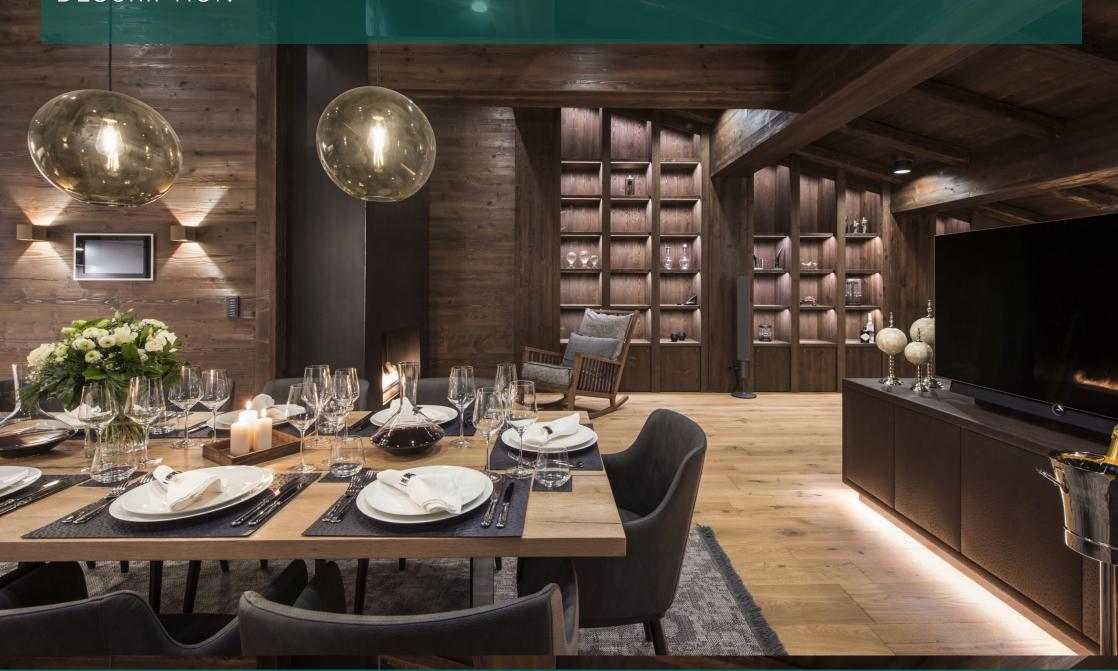

## DESCRIPTION

The Nidus Penthouse is one of Lech's most exclusive luxury apartments available to rent. An incredibly chic and stylish property, the Nidus Penthouse occupies a fantastic location, just a short stroll from the nearest lift and close to the centre of the village.

Moving through to the sophisticated living and dining area you will find contemporary furniture and polished oak flooring which create a wonderful ambiance for relaxing and entertaining. Benefitting from the double-height penthouse ceiling, large French windows open out onto the beautiful terrace which looks towards spectacular mountains in the near distance and overlooks the quaint village of Lech. One half of the room is dedicated to the sumptuous living area which is filled with large sofas and stylish seating. There is a large flat screen TV and Apple TV provides plenty of opportunities to catch up on the latest movies. A decorative fireplace and subtle lighting ensure you feel cosy and warm during the snowy winter months. There is a wonderful, large dining area which can sit up to ten people comfortably. For larger groups, when two apartments are taken in combination, 20 guests can dine together in this apartment. The open plan kitchen overlooks the dining area. When taken on a catered basis, the food is prepared in the professional kitchen located in the lower floor of the property and then served by the hosts in the comfort of your own apartment.