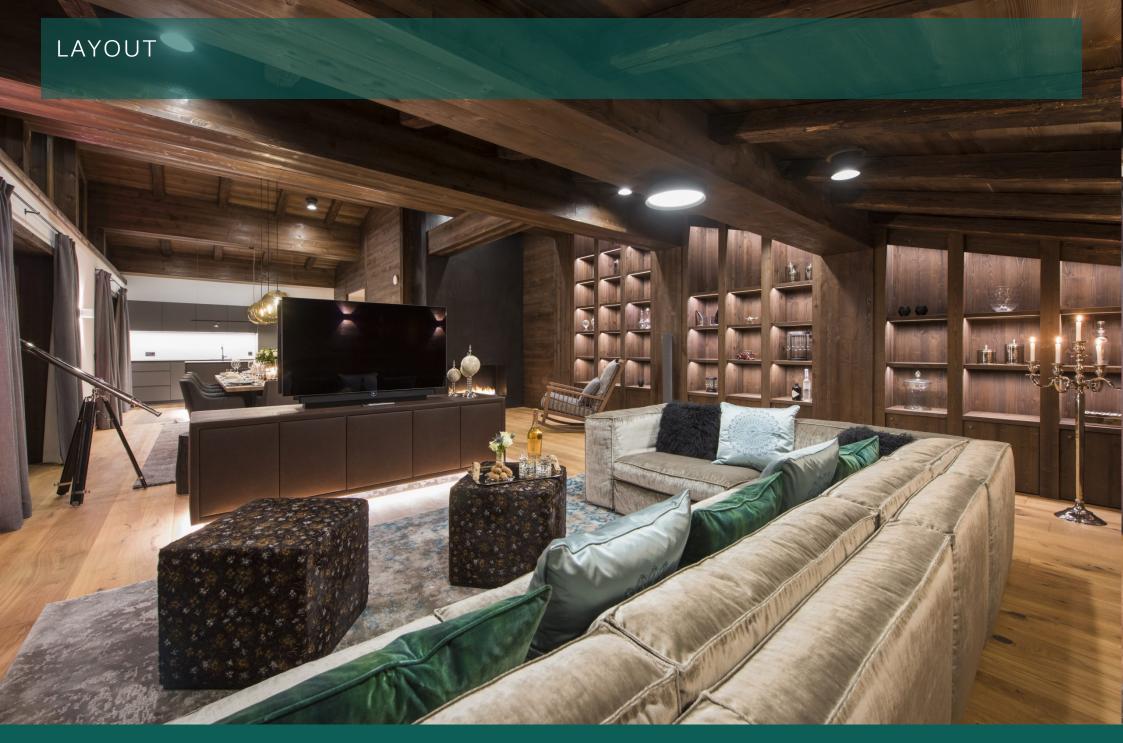

Moving through to the sophisticated living and dining area you will find contemporary furniture and polished oak flooring which create a wonderful ambiance for relaxing and entertaining. Benefitting from the double-height penthouse ceiling, large French windows open out onto the beautiful terrace which looks towards spectacular mountains in the near distance and overlooks the quaint village of Lech. One half of the room is dedicated to the sumptuous living area which is filled with large sofas and stylish seating. There is a large flat screen TV and Apple TV provides plenty of opportunities to catch up on the latest movies. A decorative fireplace and subtle lighting ensure you feel cosy and warm during the snowy winter months. There is a wonderful, large dining area which can sit up to ten people comfortably. For larger groups, when two apartments are taken in combination, 20 guests can dine together in this apartment. The open plan kitchen overlooks the dining area. When taken on a catered basis, the food is prepared in the professional kitchen located in the lower floor of the property and then served by the hosts in the comfort of your own apartment.