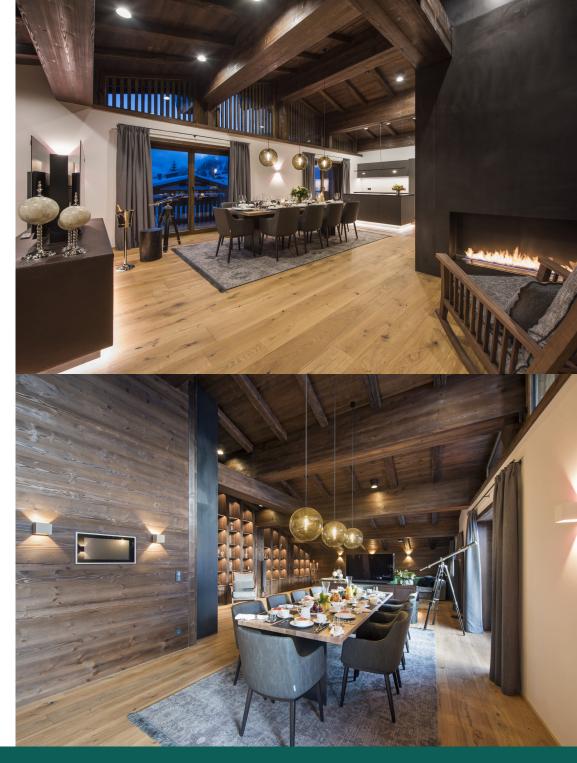

Moving through to the sophisticated living and dining area you will find contemporary furniture and polished oak flooring which create a wonderful ambiance for relaxing and entertaining. Benefitting from the double-height penthouse ceiling, large French windows open out onto the beautiful terrace which looks towards spectacular mountains in the near distance and overlooks the quaint village of Lech. One half of the room is dedicated to the sumptuous living area which is filled with large sofas and stylish seating. There is a large flat screen TV and Apple TV provides plenty of opportunities to catch up on the latest movies. A decorative fireplace and subtle lighting ensure you feel cosy and warm during the snowy winter months. There is a wonderful, large dining area which can sit up to ten people comfortably. For larger groups, when two apartments are taken in combination, 20 guests can dine together in this apartment. The open plan kitchen overlooks the dining area. When taken on a catered basis, the food is prepared in the professional kitchen located in the lower floor of the property and then served by the hosts in the comfort of your own apartment.