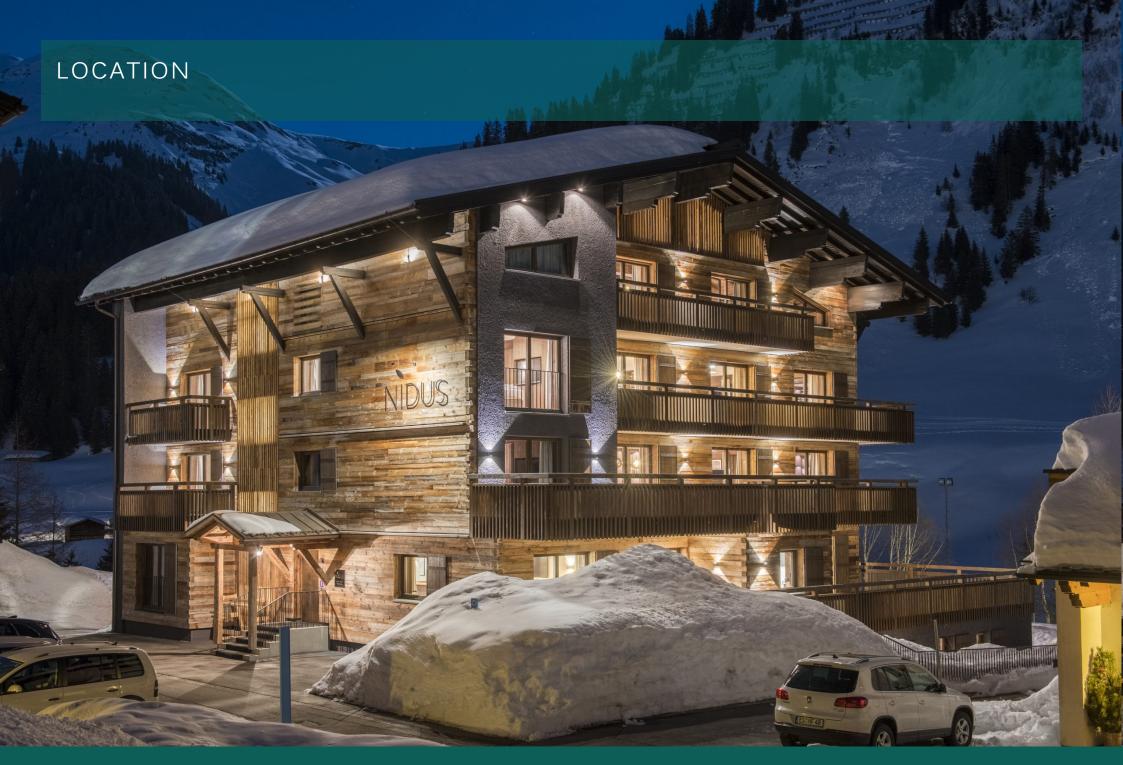

## DESCRIPTION

The Nidus Penthouse is one of Lech's most exclusive luxury apartments available to rent. An incredibly chic and stylish property, the Nidus Penthouse occupies a fantastic location, just a short stroll from the nearest lift and close to the centre of the village.

#### PROXIMITY

Schlosskopf chairlift - 6-minute walk Schlegelkopf lift - 10-minute walk

Village centre - 10-minute walk/3-minute drive/bus-ride (there is a bus stop located 1-minute walk from Nidus entrance)