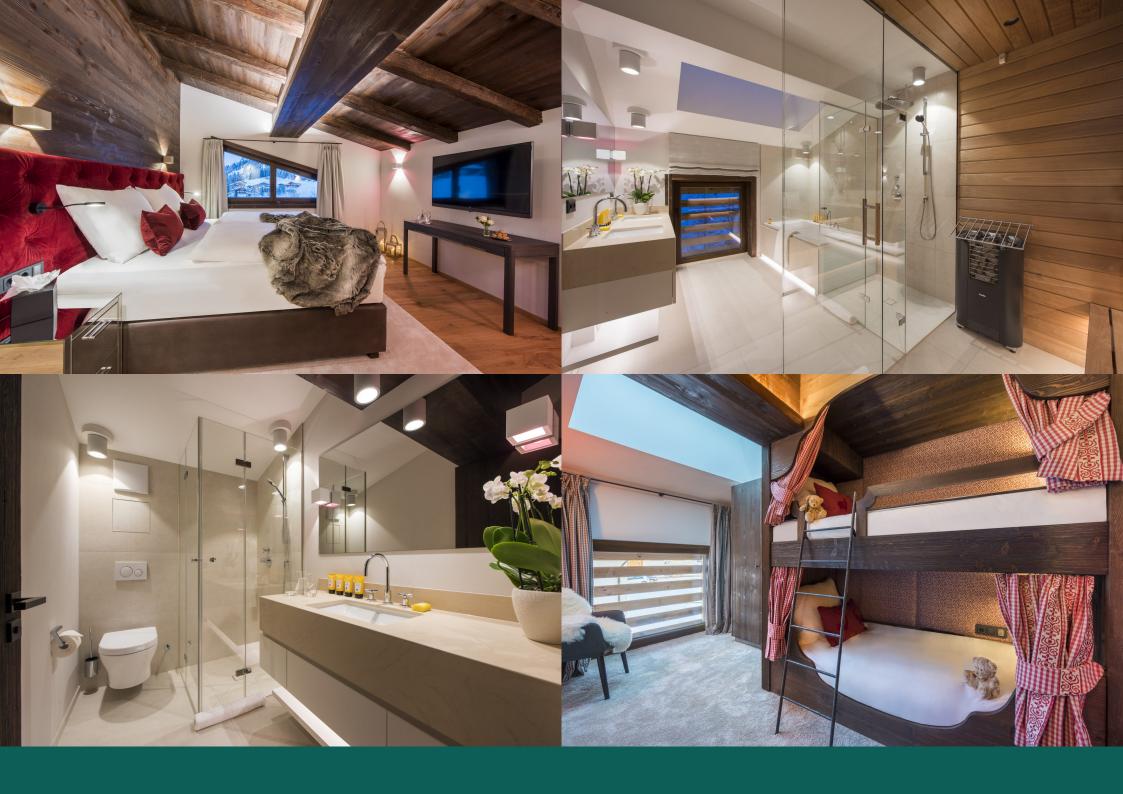

Occupying the top floor of the prestigious Nidus building, the apartment sleeps up to ten people in five bedrooms. Designed and furnished by a leading interior specialist, this beautiful property has been decorated with traditional woods, sumptuous fabrics, and stylish furnishings to create the perfect alpine residence.

The apartment is spread over one floor and the lift opens out directly into the property. There is a large hallway with a stylish seating area and plenty of storage for your winter clothes. The master suite boasts a beautiful double bedroom with its own private dressing area and ensuite bathroom, separate shower, and private sauna. The sauna is perfect for warming up aching muscles after a long day on the slopes.

There are two further twin/double bedrooms which share a private shower room with his 'n hers sinks. A beautiful, alpine-inspired bunk room provides the perfect winter bedroom for children. The children's bunk room shares a shower room with a further twin/double bedroom.