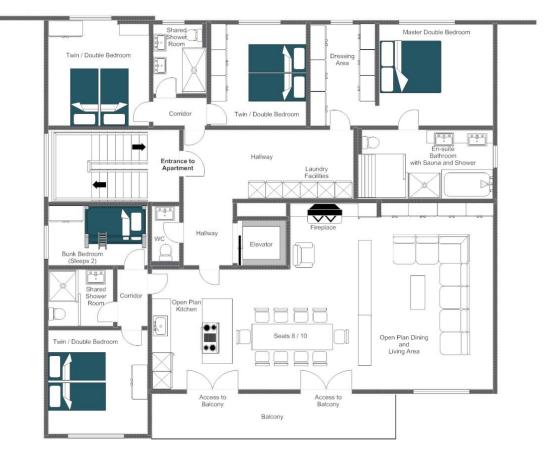

#### THIRD FLOOR

- Open plan living and dining room and kitchen
- 1 master double bedroom (en-suite bathroom with separate shower and sauna, TV, safe, dressing area)
- 1 twin/double bedroom (TV, safe)
- 1 twin/double bedroom (TV, safe)
- 1 shared shower room
- 1 twin/double bedroom (TV, safe)
- 1 shared shower room
- 1 children's bunk room (sleeping 2)
- Guest WC

### FLOOR PLAN THIRD FLOOR

#### APARTMENT NIDUS, PENTHOUSE - FOR ILLUSTRATION PURPOSES ONLY