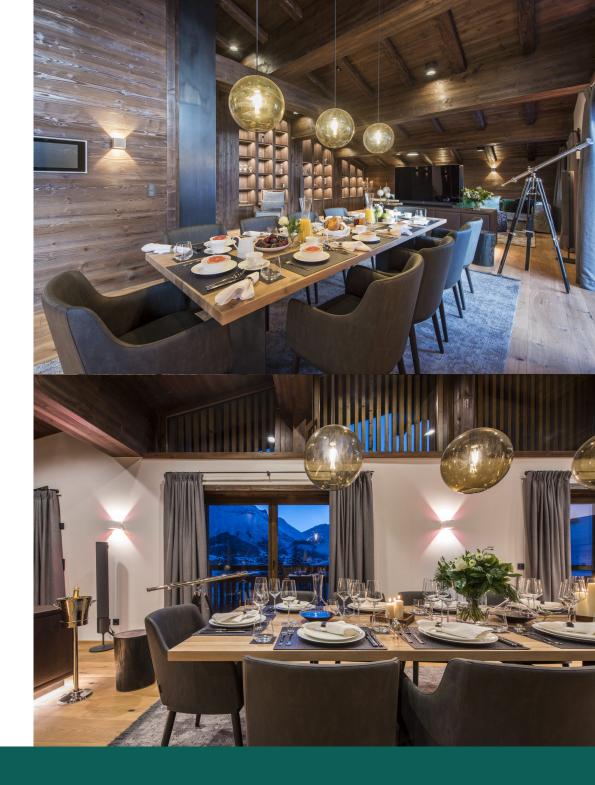

Moving through to the sophisticated living and dining area you will find contemporary furniture and polished oak flooring which create a wonderful ambiance for relaxing and entertaining. Benefitting from the double-height penthouse ceiling, large French windows open out onto the beautiful terrace which looks towards spectacular mountains in the near distance and overlooks the quaint village of Lech. One half of the room is dedicated to the sumptuous living area which is filled with large sofas and stylish seating. There is a large flat screen TV and Apple TV provides plenty of opportunities to catch up on the latest movies. A decorative fireplace and subtle lighting ensure you feel cosy and warm during the snowy winter months. There is a wonderful, large dining area which can sit up to ten people comfortably. For larger groups, when two apartments are taken in combination, 20 guests can dine together in this apartment. The open plan kitchen overlooks the dining area. When taken on a catered basis, the food is prepared in the professional kitchen located in the lower floor of the property and then served by the hosts in the comfort of your own apartment.