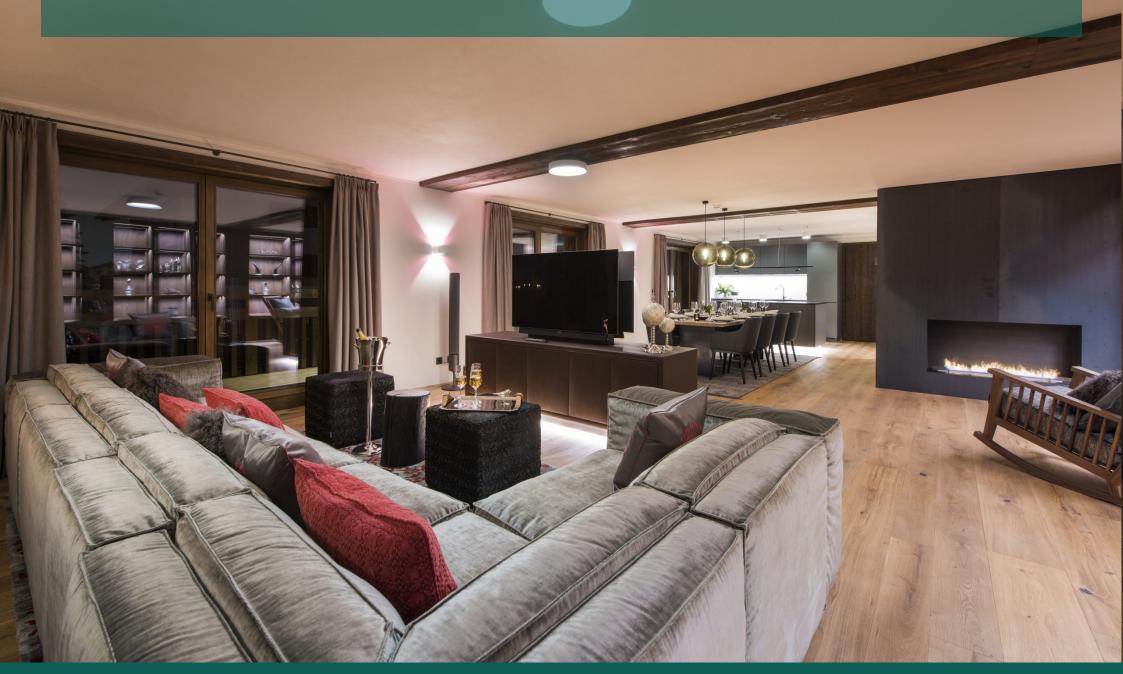

The master suite boasts a beautiful double bedroom with its own private dressing area and an en-suite bathroom which includes a separate shower and a private sauna.

There are two further bedrooms which can be made up as twins or doubles and share a private shower room. On the other side of the apartment is an additional twin or double bedroom which shares a private shower room with a wonderful children's bunk room. All of the bedrooms have been beautifully and individually finished with their own soothing tones and alpine touches. The superb and thoughtfully-designed living area is home to large sofas and stylish seating. A decorative fireplace and subtle lighting ensure you feel cosy and warm during the snowy winter months.