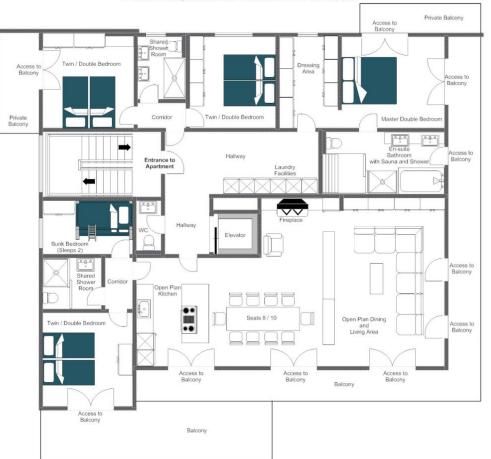

### FLOOR PLAN SECOND FLOOR

APARTMENT NIDUS, SECOND FLOOR - FOR ILLUSTRATION PURPOSES ONLY