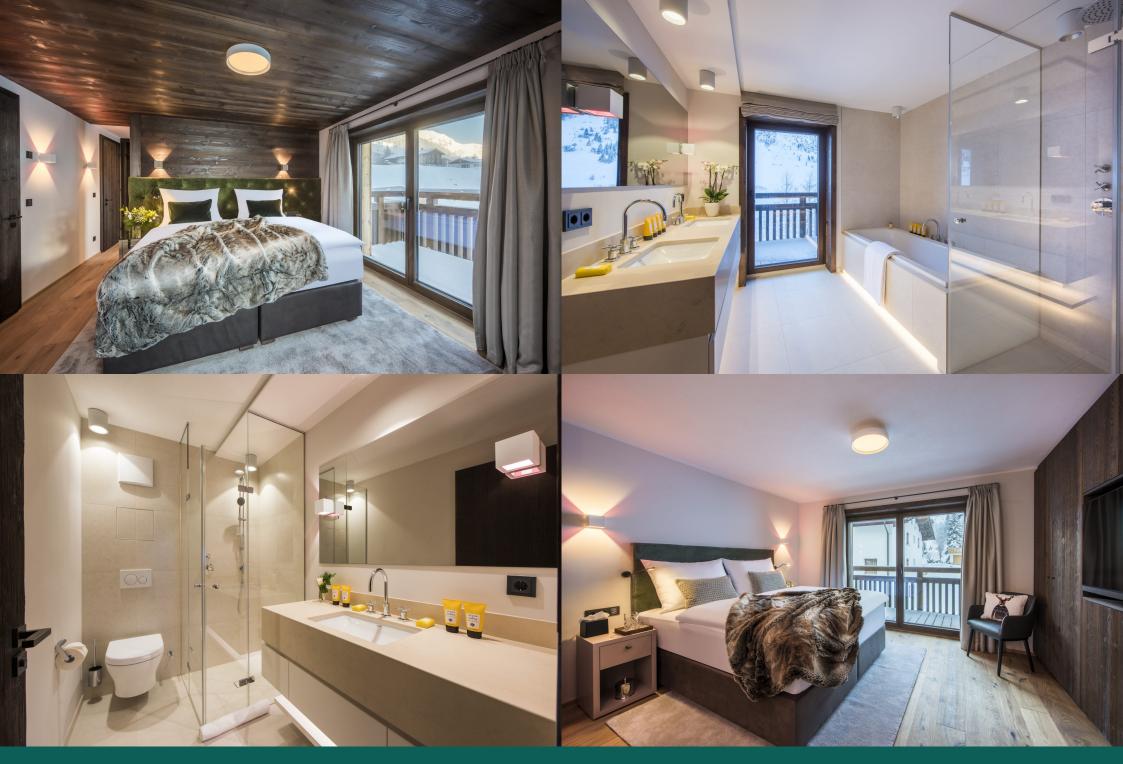

The master suite boasts a beautiful double bedroom with its own private dressing area and an en-suite bathroom which includes a separate shower and a private sauna.

There are two further bedrooms which can be made up as twins or doubles and share a private shower room. On the other side of the apartment is an additional twin or double bedroom which shares a private shower room with a wonderful children's bunk room. All of the bedrooms have been beautifully and individually finished with their own soothing tones and alpine touches. The superb and thoughtfully-designed living area is home to large sofas and stylish seating. A decorative fireplace and subtle lighting ensure you feel cosy and warm during the snowy winter months.

Moving through the open plan living area to the wonderful dining area that seats ten people comfortably. As part of the living and dining area's stunning alpine backdrop, each window offers glorious views of snowy peaks and the enchanting village of Lech. For larger groups, when two apartments are taken in combination, 20 guests can dine together in this apartment. There are also large French windows that open out onto the beautiful terrace. Catching the afternoon sun, this is the perfect spot for sharing sundowners with family or friends.