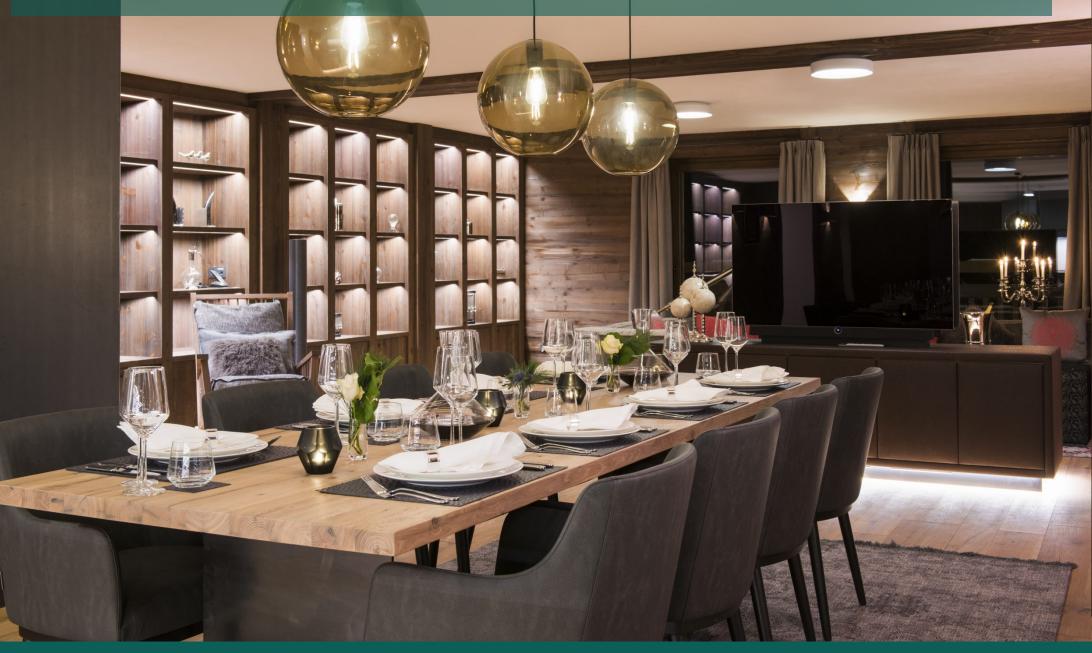

Moving through the open plan living area to the wonderful dining area that seats ten people comfortably. As part of the living and dining area's stunning alpine backdrop, each window offers glorious views of snowy peaks and the enchanting village of Lech. For larger groups, when two apartments are taken in combination, 20 guests can dine together in this apartment. There are also large French windows that open out onto the beautiful terrace. Catching the afternoon sun, this is the perfect spot for sharing sundowners with family or friends.