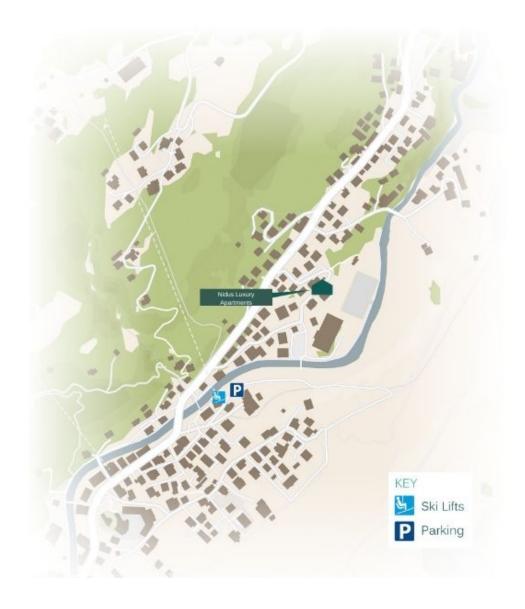

# LOCATION

#### PROXIMITY

Schlosskopf chairlift - 6-minute walk Schlegelkopf lift - 10-minute walk

Village centre - 10-minute walk/3-minute drive/bus-ride (there is a bus stop located 1-minute walk from Nidus entrance)

#### GOOGLE CO-ORDINATES

47.214837, 10.148945