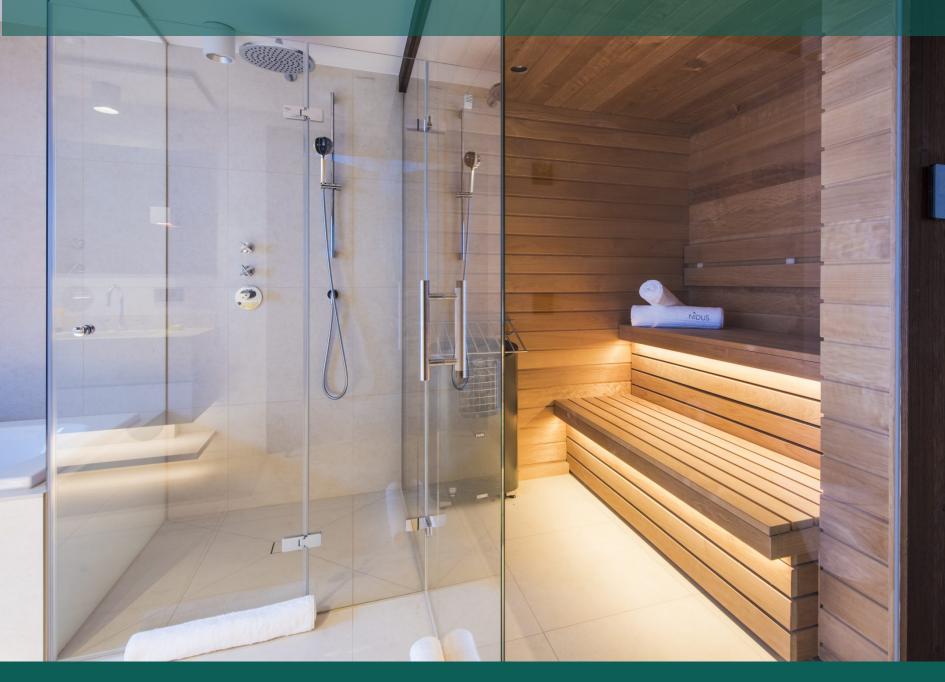

The master suite boasts a beautiful double bedroom with its own private dressing area and an en-suite bathroom which includes a separate shower and a private sauna.

There are two further bedrooms which can be made up as twins or doubles and share a private shower room. On the other side of the apartment is an additional twin or double bedroom which shares a private shower room with a wonderful children's bunk room. All of the bedrooms have been beautifully and individually finished with their own soothing tones and alpine touches. The superb and thoughtfully-designed living area is home to large sofas and stylish seating. A decorative fireplace and subtle lighting ensure you feel cosy and warm during the snowy winter months.

#### WELLNESS AND RELAXATION

• Sauna