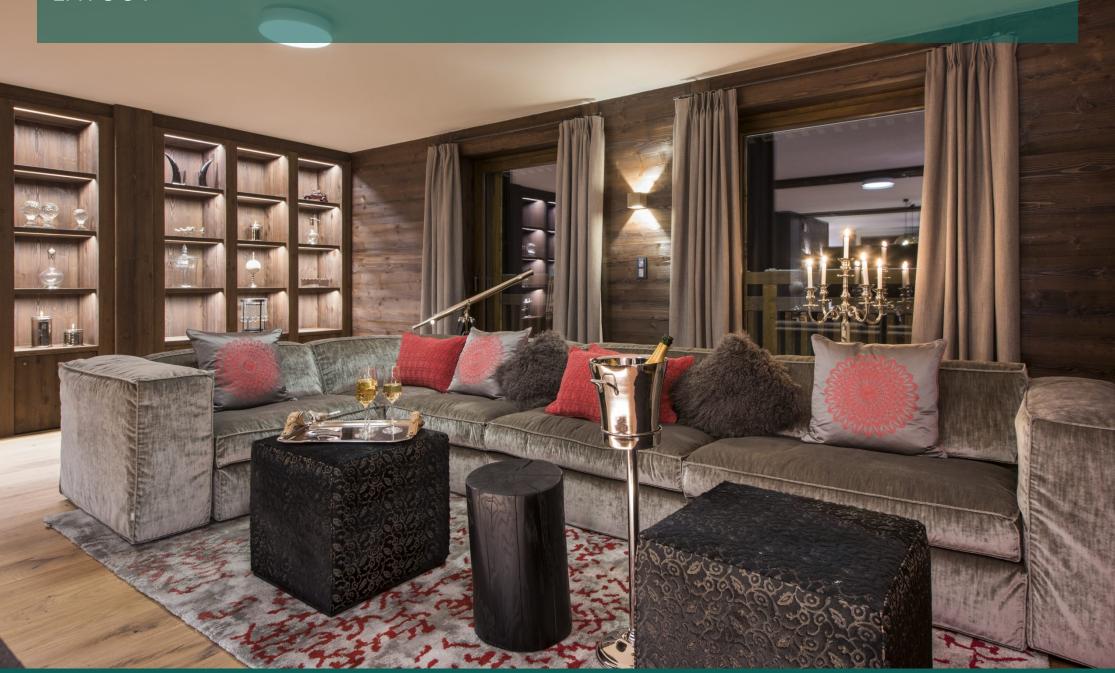

The master suite boasts a beautiful double bedroom with its own private dressing area and an en-suite bathroom which includes a separate shower and a private sauna.

There are two further bedrooms which can be made up as twins or doubles and share a private shower room. On the other side of the apartment is an additional twin or double bedroom which shares a private shower room with a wonderful children's bunk room. All of the bedrooms have been beautifully and individually finished with their own soothing tones and alpine touches. The superb and thoughtfully-designed living area is home to large sofas and stylish seating. A decorative fireplace and subtle lighting ensure you feel cosy and warm during the snowy winter months.