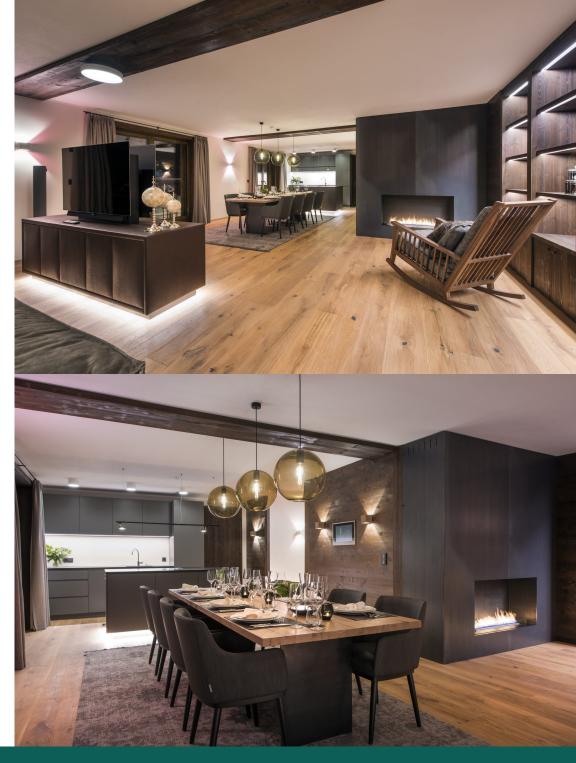

Moving through the open plan living area to the wonderful dining area that seats ten people comfortably. As part of the living and dining area's stunning alpine backdrop, each window offers glorious views of snowy peaks and the enchanting village of Lech. For larger groups, when two apartments are taken in combination, 20 guests can dine together in this apartment. There are also large French windows that open out onto the beautiful terrace. Catching the afternoon sun, this is the perfect spot for sharing sundowners with family or friends.

When taken on a catered basis, the food is prepared in the professional kitchen area in the lower floor of the property and then served by your hosts in the comfort of your own apartment.

Guests have access to a wonderful shared ski room complete with boot warmers and the apartment features private laundry facilities.