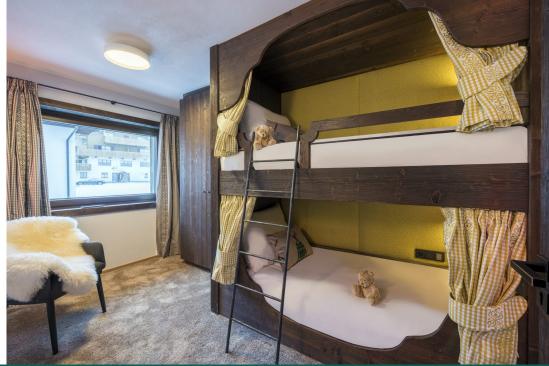

The master suite boasts a beautiful double bedroom with its own private dressing area and an en-suite bathroom which includes a separate shower and a private sauna.

There are two further bedrooms which can be made up as twins or doubles and share a private shower room. On the other side of the apartment is an additional twin or double bedroom which shares a private shower room with a wonderful children's bunk room. All of the bedrooms have been beautifully and individually finished with their own soothing tones and alpine touches. The superb and thoughtfully-designed living area is home to large sofas and stylish seating. A decorative fireplace and subtle lighting ensure you feel cosy and warm during the snowy winter months.

#### SECOND FLOOR

- Open plan living and dining area
- 1 master bedroom (TV, safe, dressing area, en-suite bathroom with separate shower and sauna)
- 1 twin/double bedroom (TV, safe, terrace access)
- 1 twin/double bedroom (TV, safe)
- 1 shared shower room
- 1 twin/double bedroom (TV, safe)
- 1 shared shower room
- 1 children's bunk bedroom (sleeps 2)
- Guest WC