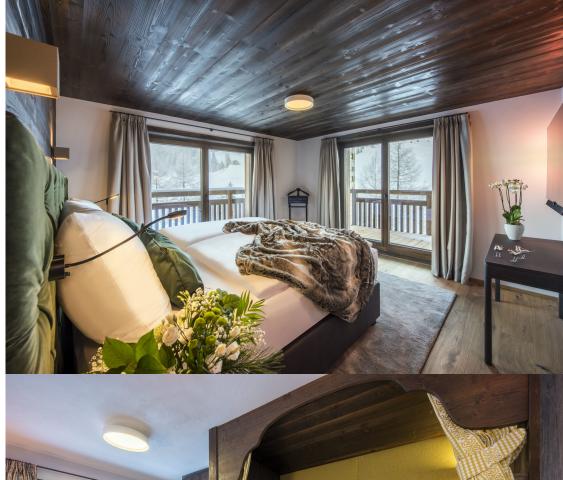

The master suite boasts a beautiful double bedroom with its own private dressing area and an en-suite bathroom which includes a separate shower and a private sauna.

There are two further bedrooms which can be made up as twins or doubles and share a private shower room. On the other side of the apartment is an additional twin or double bedroom which shares a private shower room with a wonderful children's bunk room. All of the bedrooms have been beautifully and individually finished with their own soothing tones and alpine touches. The superb and thoughtfully-designed living area is home to large sofas and stylish seating. A decorative fireplace and subtle lighting ensure you feel cosy and warm during the snowy winter months.