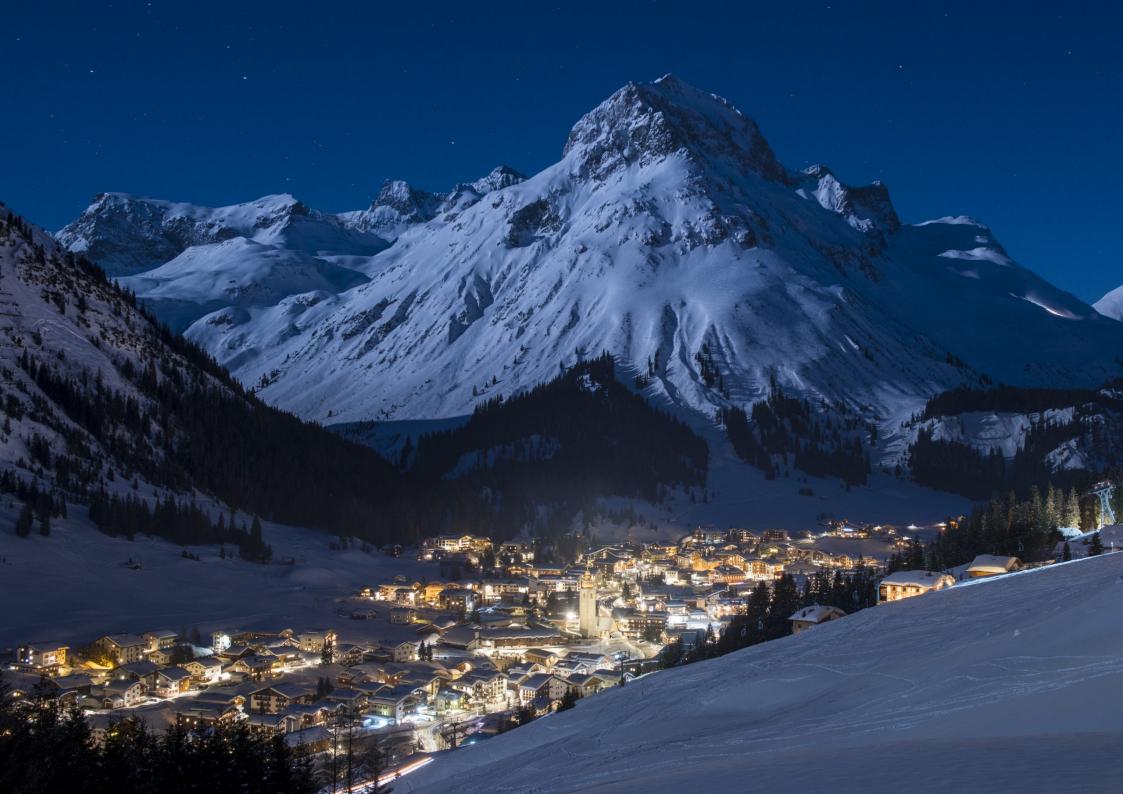

## LOCATION

.....

#### PROXIMITY

Schlosskopf chairlift - 6-minute walk Schlegelkopf lift - 10-minute walk

Village centre - 10-minute walk/3-minute drive/bus-ride (there is a bus stop located 1-minute walk from Nidus entrance)