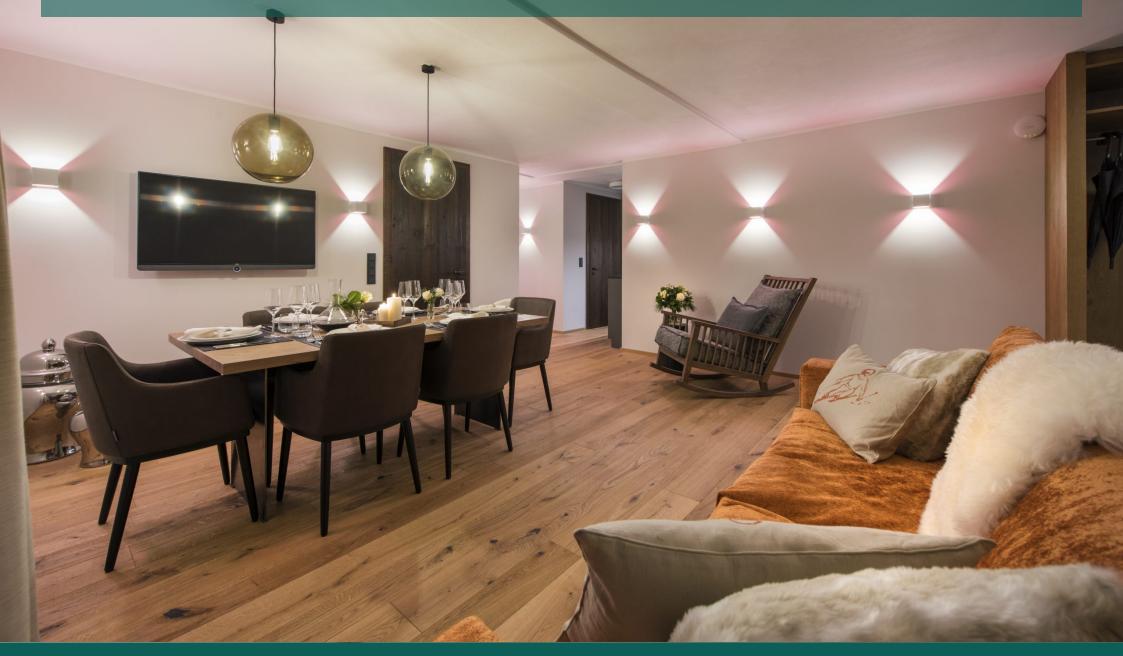

The front door opens into the open plan living area. There is a modern, fully-equipped kitchen to the left and the hallway opens up to the beautifully lit and neutrally decorated living and dining area. The dining table easily accommodates six people and the living space has a sumptuous, striking sofa giving the space a vibrant feel. There is a TV for cosy nights in and outside access via a floor to ceiling glass door.