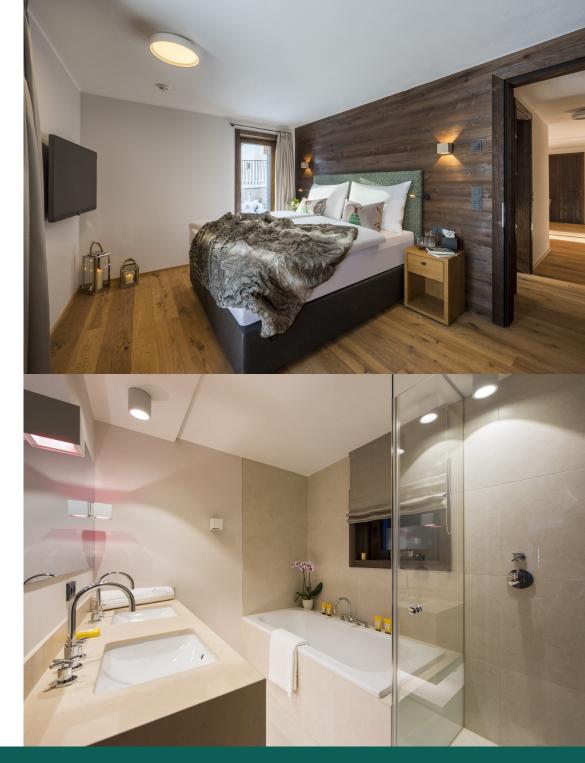

At the far end of the hallway is an elegant master bedroom. Bathed in light and complete with large doors, this bedroom enjoys access to a terrace area. Next along is the gorgeous children's bunk room with two generous bunk beds, a TV, and plenty of storage for little ones to make themselves at home.

Just off the living area is a further double room with a comfortable kingsize bed. There is also a guest WC and a beautifully finished bathroom complete with a large bath, a sublime place for a post-ski soak.