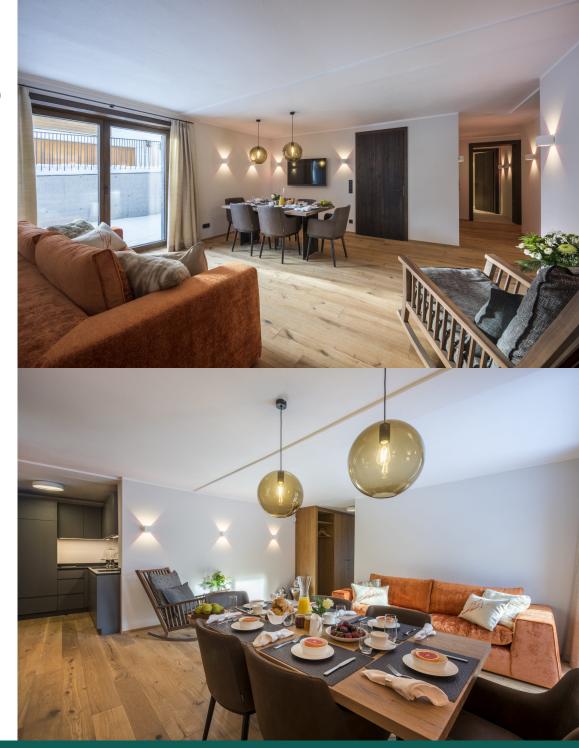

The front door opens into the open plan living area. There is a modern, fully-equipped kitchen to the left and the hallway opens up to the beautifully lit and neutrally decorated living and dining area. The dining table easily accommodates six people and the living space has a sumptuous, striking sofa giving the space a vibrant feel. There is a TV for cosy nights in and outside access via a floor to ceiling glass door.