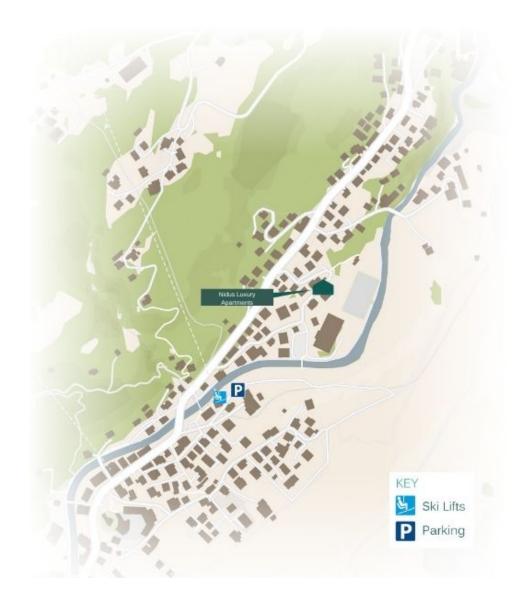

#### PROXIMITY

Schlosskopf chairlift - 6-minute walk Schlegelkopf lift - 10-minute walk

Village centre - 10-minute walk/3-minute drive/bus-ride (there is a bus stop located 1-minute walk from Nidus entrance)

#### GOOGLE CO-ORDINATES

47.214837, 10.148945