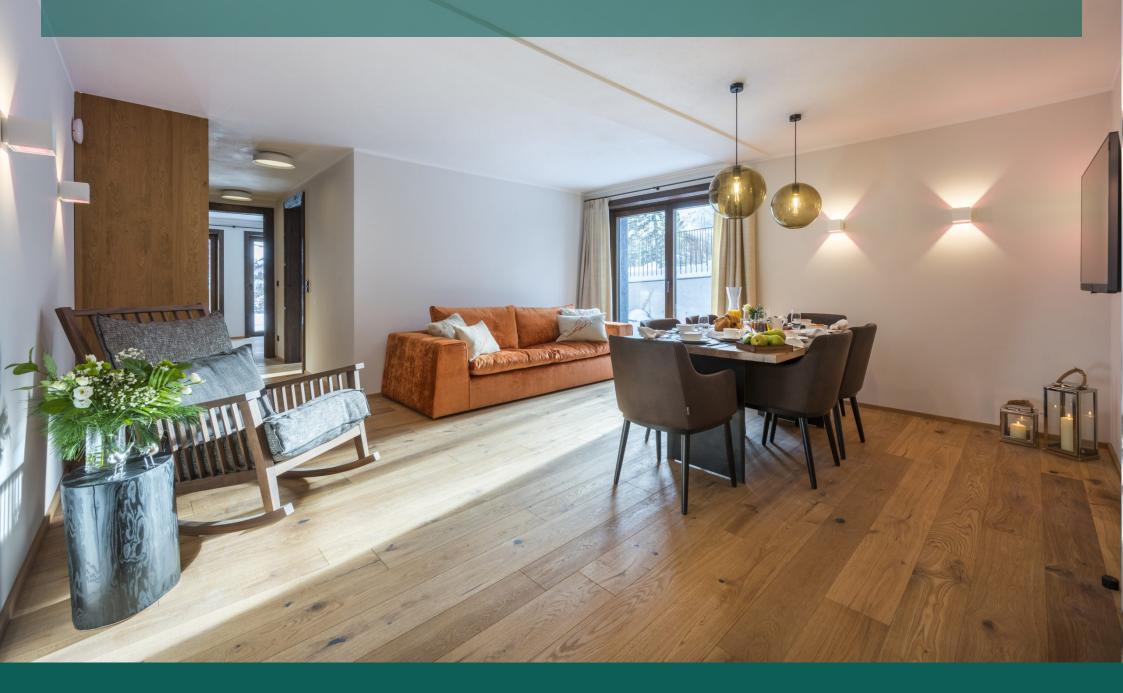

The front door opens into the open plan living area. There is a modern, fully-equipped kitchen to the left and the hallway opens up to the beautifully lit and neutrally decorated living and dining area. The dining table easily accommodates six people and the living space has a sumptuous, striking sofa giving the space a vibrant feel. There is a TV for cosy nights in and outside access via a floor to ceiling glass door.