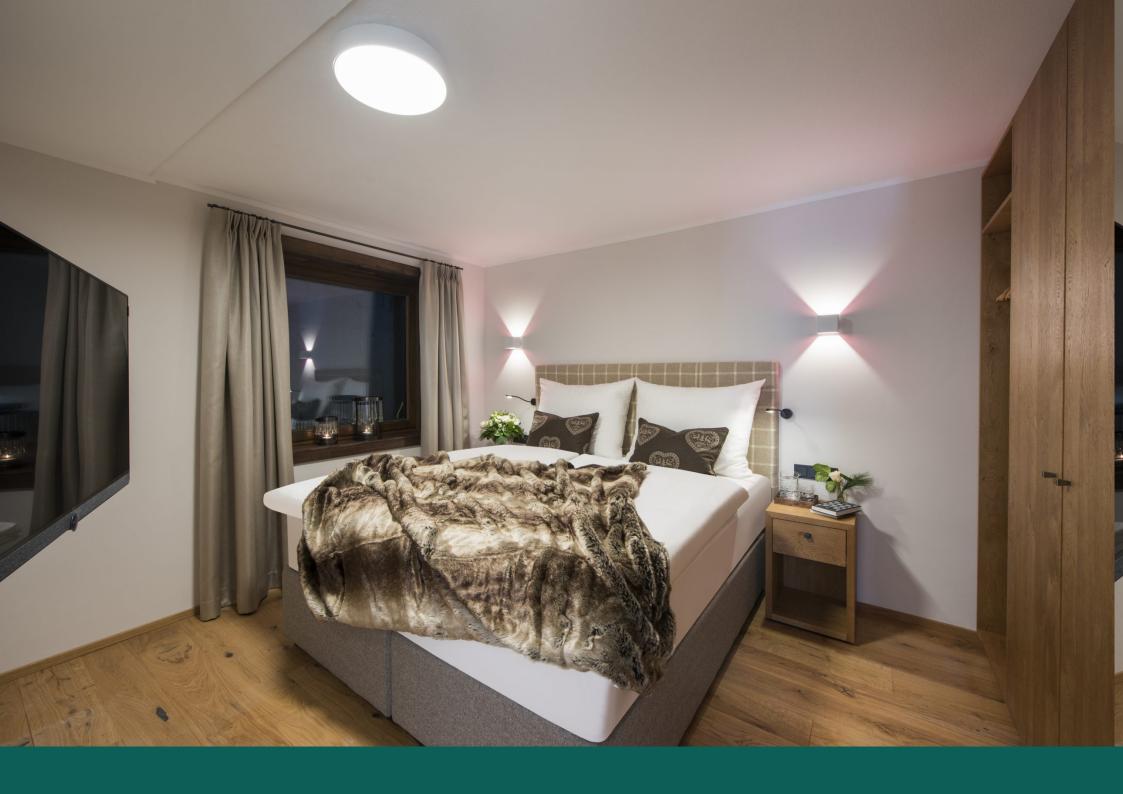

At the far end of the hallway is an elegant master bedroom. Bathed in light and complete with large doors, this bedroom enjoys access to a terrace area. Next along is the gorgeous children's bunk room with two generous bunk beds, a TV, and plenty of storage for little ones to make themselves at home.

Just off the living area is a further double room with a comfortable kingsize bed. There is also a guest WC and a beautifully finished bathroom complete with a large bath, a sublime place for a post-ski soak.

#### LOWER GROUND FLOOR

- Open plan living and dining area
- 1 master double bedroom (super-king size bed, TV, safe, terrace access)
- 1 double bedroom (TV, safe)
- 1 bunk bedroom (sleeps 2, terrace access)
- 1 shared bathroom with separate shower
- Guest WC