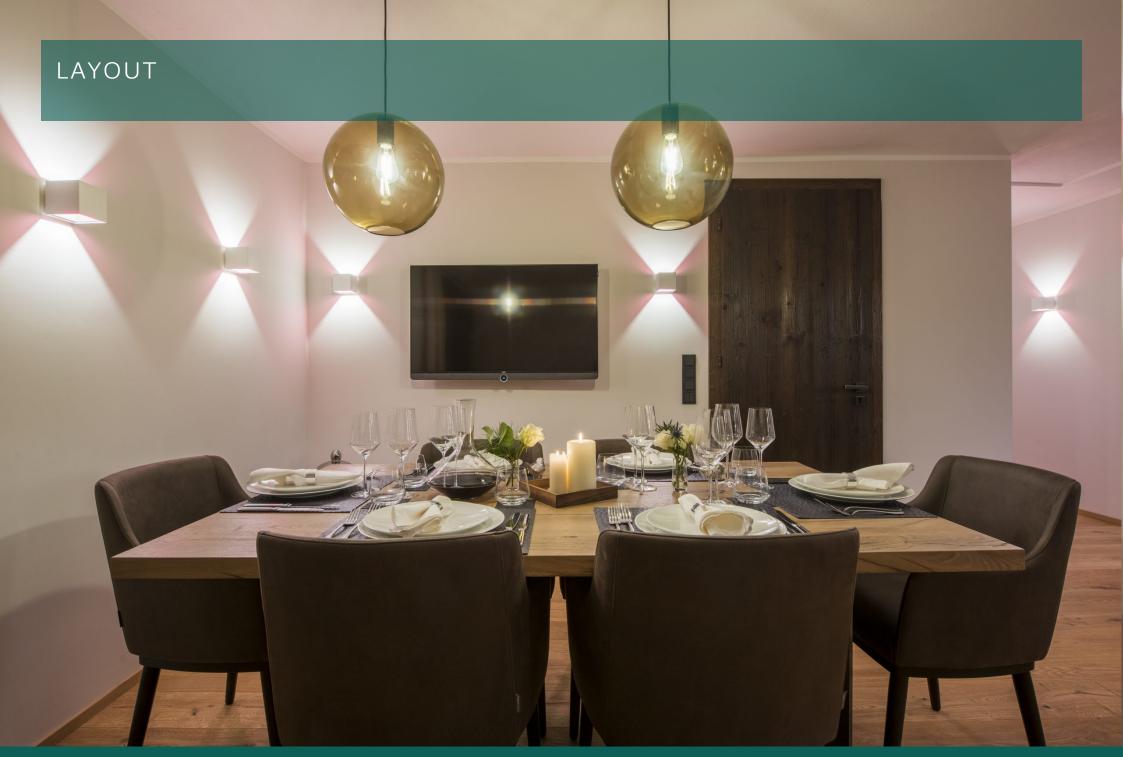

The front door opens into the open plan living area. There is a modern, fully-equipped kitchen to the left and the hallway opens up to the beautifully lit and neutrally decorated living and dining area. The dining table easily accommodates six people and the living space has a sumptuous, striking sofa giving the space a vibrant feel. There is a TV for cosy nights in and outside access via a floor to ceiling glass door.