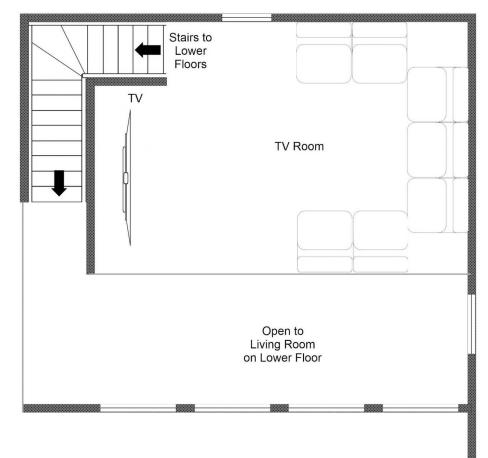

Finally, there is a mezzanine floor sitting above the open plan living area, that is home to a cosy TV snug. This is the perfect spot for the children to enjoy a movie night after dinner on the large, comfy beanbags dotted around the floor.

#### MEZZANINE FLOOR

• TV Room (Smart TV)

### FLOOR PLAN MEZZANINE FLOOR