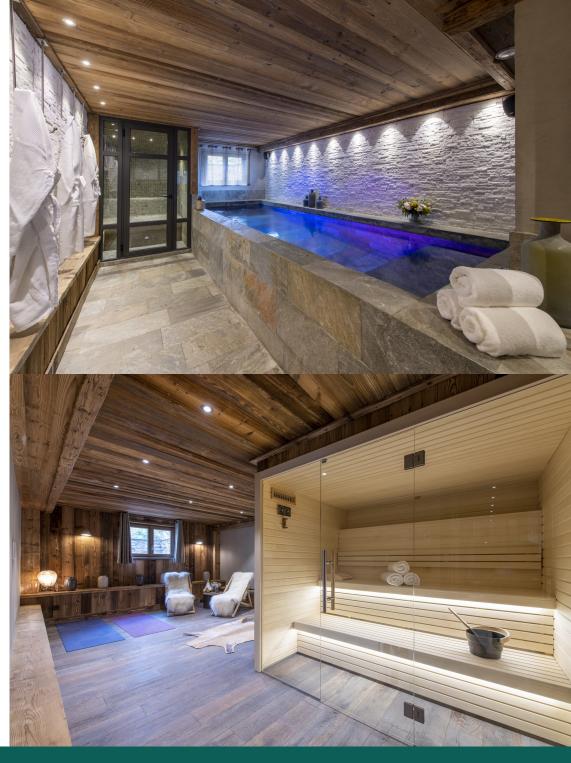

Moving down to the lower ground floor, where one of the highlights of the chalet is found, a tranquil spa area. With a small indoor swimming pool, steam shower, sauna plus massage and yoga area, the spa is the ideal place to indulge in some well-earned self-care. It has been beautifully finished with a combination of aged wood and stone, creating a haven of relaxation.

### WELLNESS AND RELAXATION

- Balconies
- Hammam/steam room
- Indoor pool
- Massage treatment room
- Outdoor hot tub
- Sauna
- Spa

### LOWER GROUND FLOOR

- Indoor Swimming pool
- Hammam
- Sauna
- Massage and Yoga room
- Cinema room