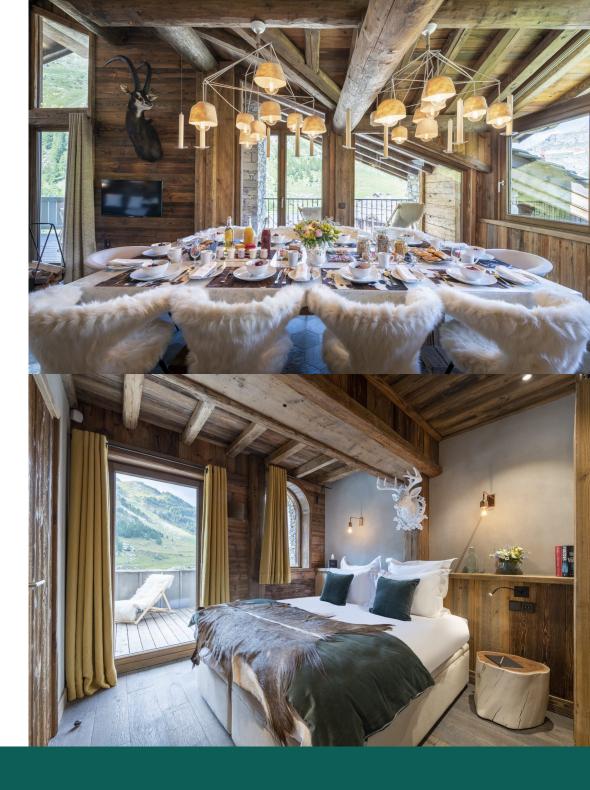

The chalet's stunning open-plan kitchen, living and dining area is located on the top floor. This beautiful room has been designed to create a welcoming, warm and relaxing entertainment space, combining striking interior architecture with chic furniture and fabrics. With its 5-meter-high cathedral-like ceiling, exposed beams and doubleheight windows, the living area has the wow factor. Add to that the contemporary hanging fireplace and sumptuous furnishings, it raises the bar of alpine living.

The dining area is a fabulous setting for elegant evening meals, with statement pendant lighting and a large dining table that can seat 10 guests. The break-taking views of the snow-cloaked mountains and the village are best enjoyed from the balcony off the living area. The well-equipped open-plan kitchen overlooks the dining area, where, when booked on a catered basis, your chef will prepare delicious meals.

Also located on this floor is the dedicated cinema room with a massive flat screen smart TV, state-of-the-art system and surround sound.

Taking the stairs to the first floor, you will find the main sleeping floor, home to four bedrooms. It is here that you will find the master bedroom and an en-suite bathroom with separate shower. The floor-to-ceiling windows ensure the room is filled with light and allow you to soak up the sublime views of La Face that the chalet has to offer from the comfort of your bed.

There are a further two twin/double bedrooms on this floor, both with en-suite shower rooms. These three bedrooms all have access to the shared terrace, home to a large hot tub with incredible views of the peaks across the valley. The final bedroom on this floor is a cosy children's quad bunk room (bed size 80x190cm), perfect for children, with a shower and sink within the room, and a shared separate toilet just across the landing.