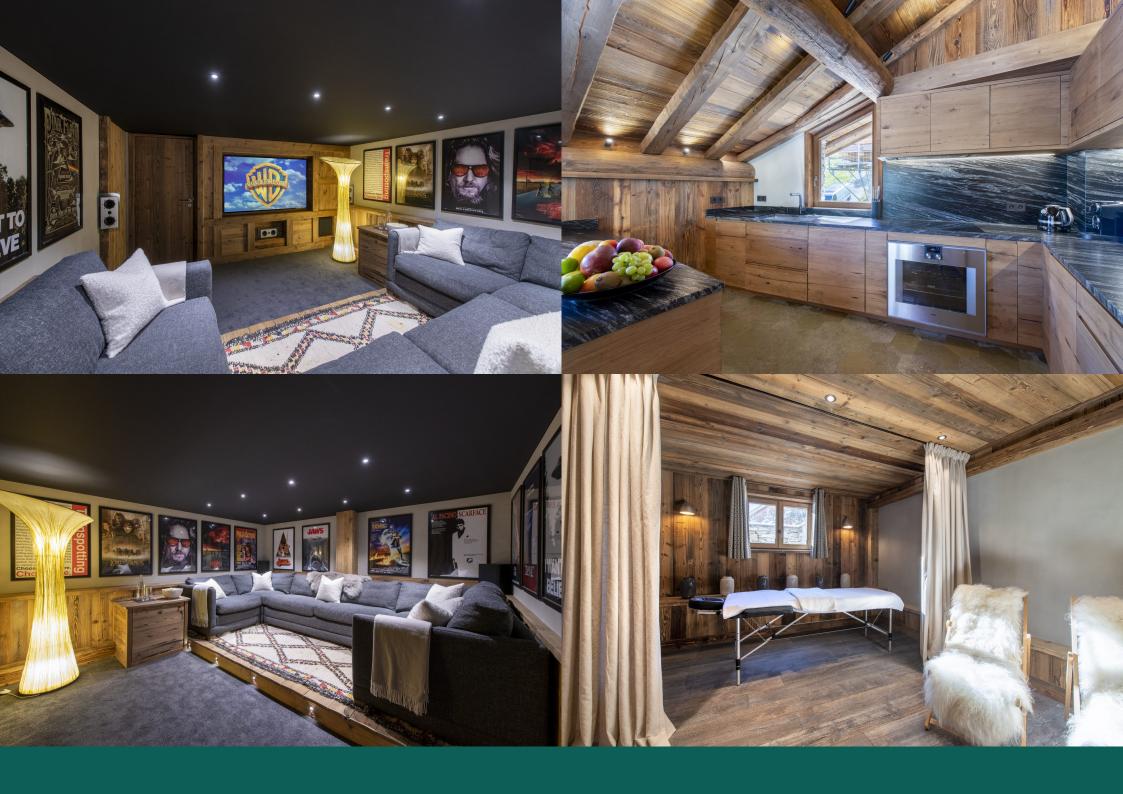

Also located on this floor is the dedicated cinema room with a massive flat screen smart TV, state-of-the-art system and surround sound.

Taking the stairs to the first floor, you will find the main sleeping floor, home to four bedrooms. It is here that you will find the master bedroom and an en-suite bathroom with separate shower. The floor-to-ceiling windows ensure the room is filled with light and allow you to soak up the sublime views of La Face that the chalet has to offer from the comfort of your bed.

The chalet's stunning open-plan kitchen, living and dining area is located on the top floor. This beautiful room has been designed to create a welcoming, warm and relaxing entertainment space, combining striking interior architecture with chic furniture and fabrics. With its 5-meter-high cathedral-like ceiling, exposed beams and doubleheight windows, the living area has the wow factor. Add to that the contemporary hanging fireplace and sumptuous furnishings, it raises the bar of alpine living.

#### ENTERTAINMENT

- Dedicated cinema room
- TV snug

### LOWER GROUND FLOOR

- Indoor Swimming pool
- Hammam
- Sauna
- Massage and Yoga room
- Cinema room