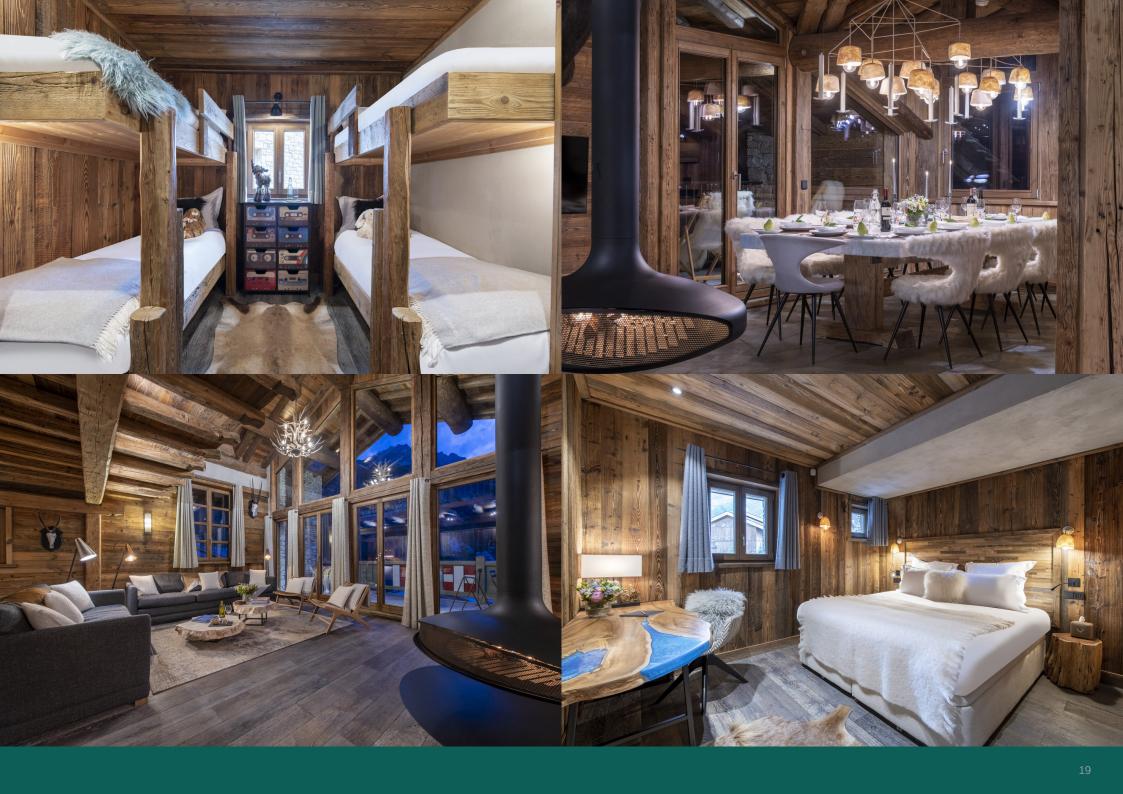

There are a further two twin/double bedrooms on this floor, both with en-suite shower rooms. These three bedrooms all have access to the shared terrace, home to a large hot tub with incredible views of the peaks across the valley. The final bedroom on this floor is a cosy children's quad bunk room (bed size 80x190cm), perfect for children, with a shower and sink within the room, and a shared separate toilet just across the landing.

The chalet's stunning open-plan kitchen, living and dining area is located on the top floor. This beautiful room has been designed to create a welcoming, warm and relaxing entertainment space, combining striking interior architecture with chic furniture and fabrics. With its 5-meter-high cathedral-like ceiling, exposed beams and doubleheight windows, the living area has the wow factor. Add to that the contemporary hanging fireplace and sumptuous furnishings, it raises the bar of alpine living.

The dining area is a fabulous setting for elegant evening meals, with statement pendant lighting and a large dining table that can seat 10 guests. The break-taking views of the snow-cloaked mountains and the village are best enjoyed from the balcony off the living area. The well-equipped open-plan kitchen overlooks the dining area, where, when booked on a catered basis, your chef will prepare delicious meals.