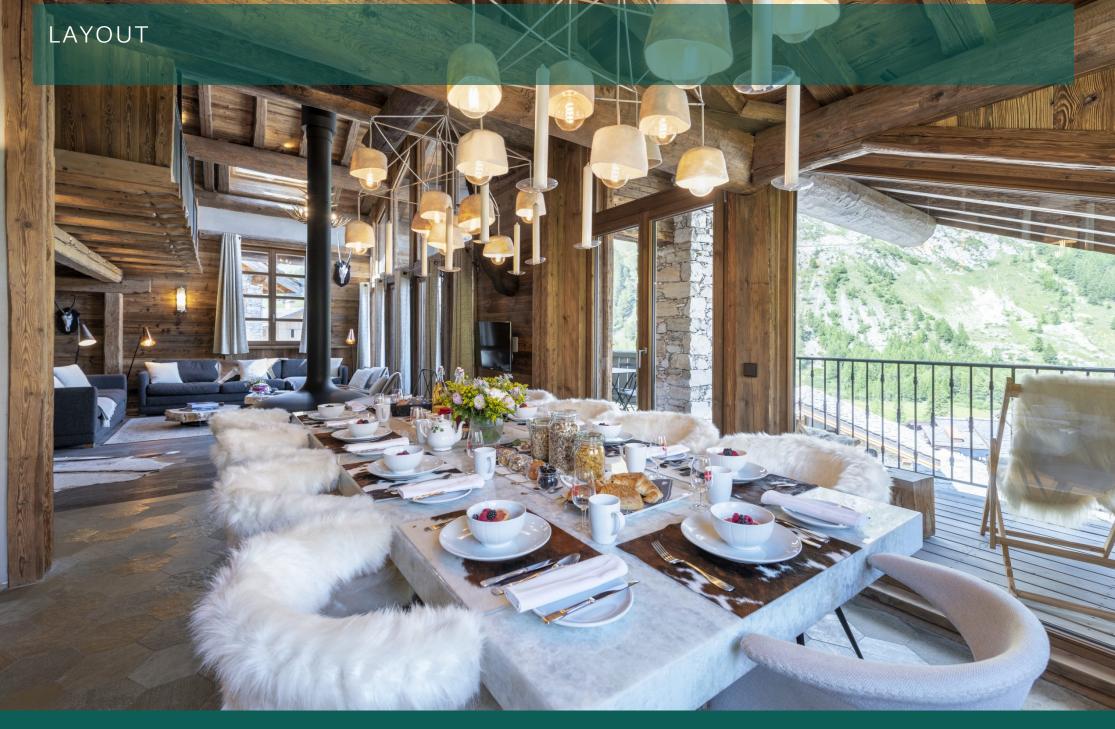

The chalet's stunning open-plan kitchen, living and dining area is located on the top floor. This beautiful room has been designed to create a welcoming, warm and relaxing entertainment space, combining striking interior architecture with chic furniture and fabrics. With its 5-meter-high cathedral-like ceiling, exposed beams and doubleheight windows, the living area has the wow factor. Add to that the contemporary hanging fireplace and sumptuous furnishings, it raises the bar of alpine living.

The dining area is a fabulous setting for elegant evening meals, with statement pendant lighting and a large dining table that can seat 10 guests. The break-taking views of the snow-cloaked mountains and the village are best enjoyed from the balcony off the living area. The well-equipped open-plan kitchen overlooks the dining area, where, when booked on a catered basis, your chef will prepare delicious meals.