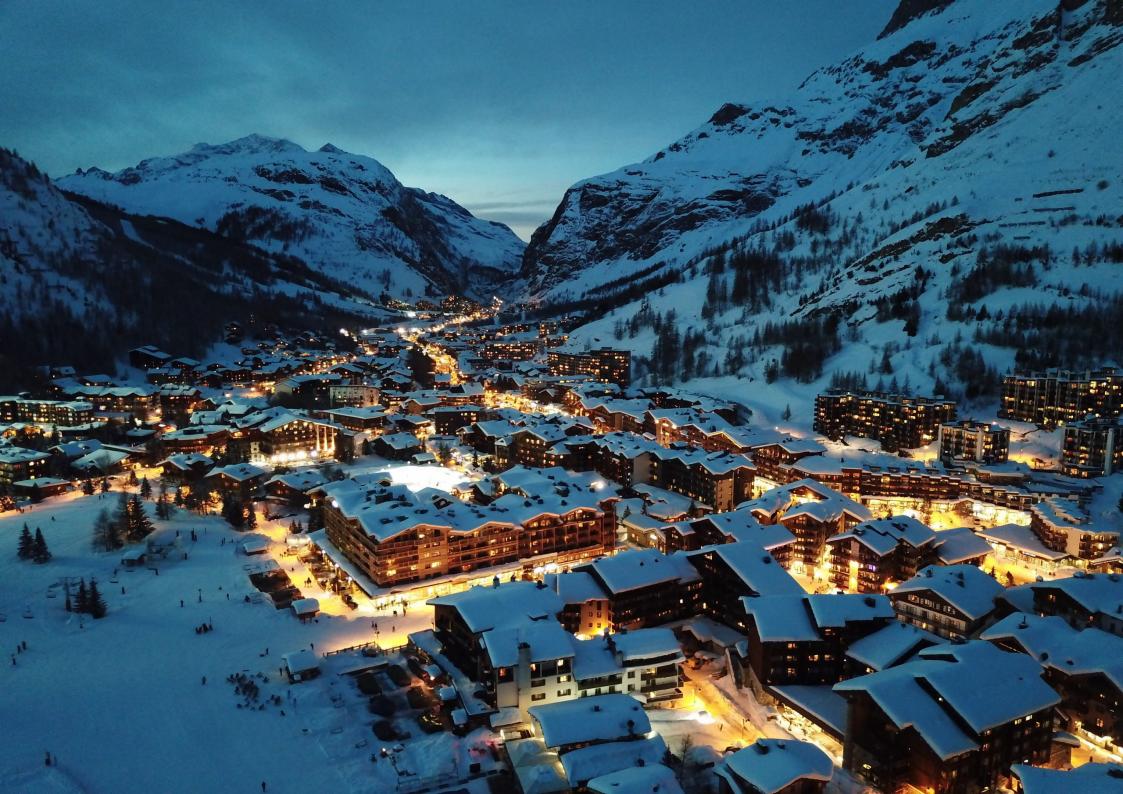

# CHALET FACE À FACE

VAL D'ISÈRE

The second second

CHALET FACE À FACE is a sensational blend of traditional alpine-inspired architecture and stunning interior design, offering incredible views from a ski-in/ski-out location

# LOCATION

#### PROXIMITY

Solaise ski lift - 10-minute walk

Village centre – 5-minute drive or 15-minute walk