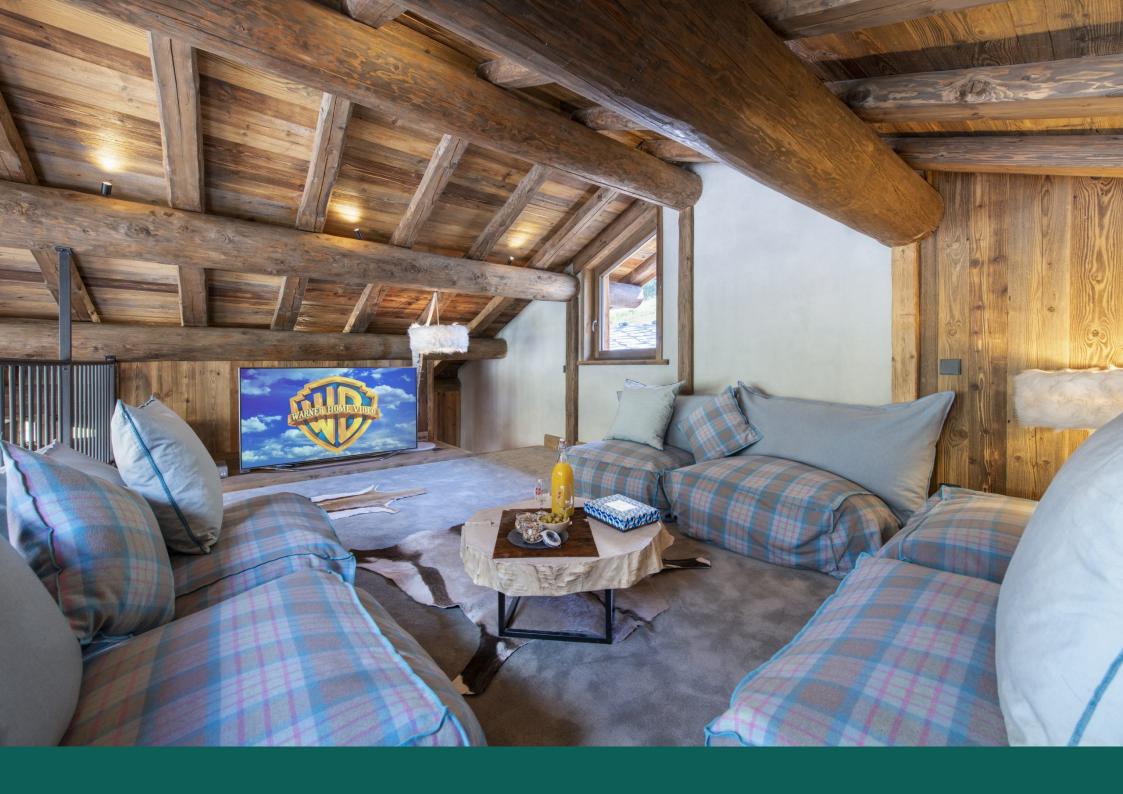

Finally, there is a mezzanine floor sitting above the open plan living area, that is home to a cosy TV snug. This is the perfect spot for the children to enjoy a movie night after dinner on the large, comfy beanbags dotted around the floor.