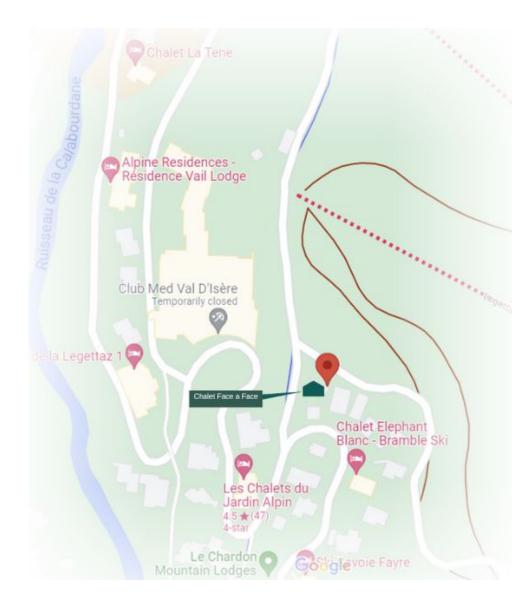

# LOCATION

#### PROXIMITY

Solaise ski lift - 10-minute walk

Village centre – 5-minute drive or 15-minute walk

#### GOOGLE CO-ORDINATES

45.441363, 6.977527