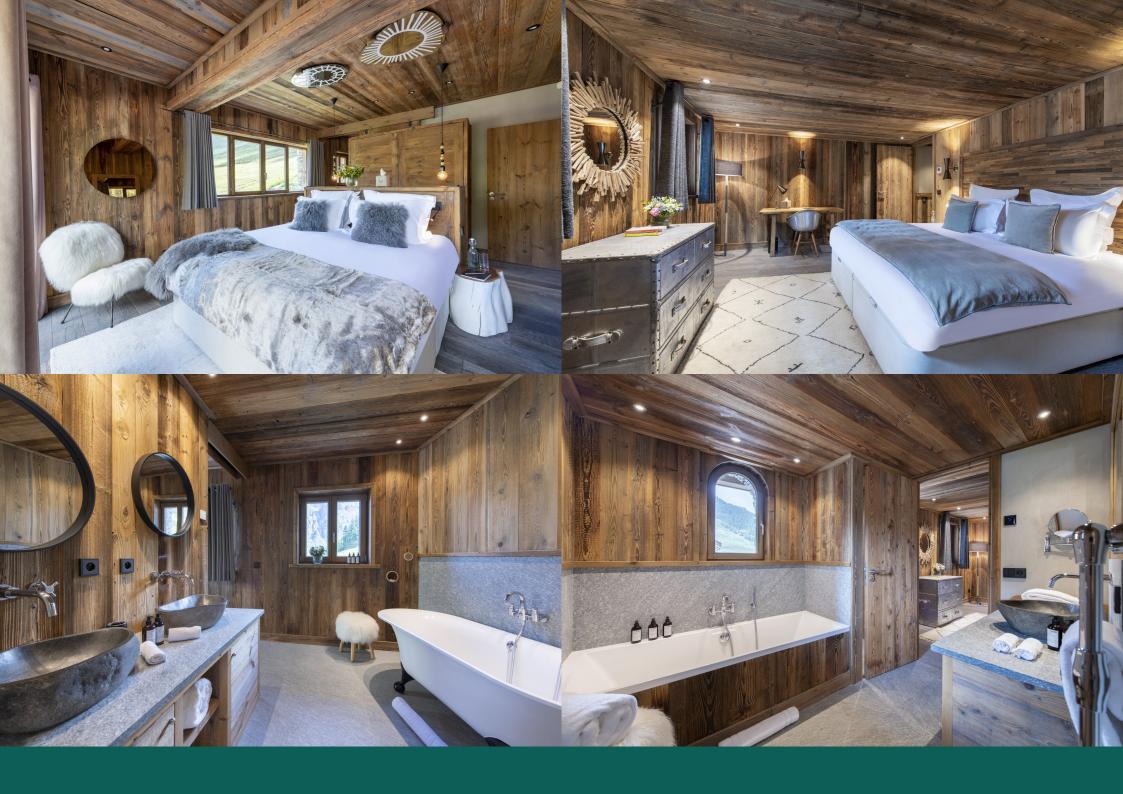

On this floor, there are two beautifully designed twin/double bedrooms, ensuring maximum comfort. The first of the bedrooms has an en-suite bathroom. The second bedroom has an en-suite shower room. There is also a guest WC on this floor, plus a laundry room.

Also located on this floor is the dedicated cinema room with a massive flat screen smart TV, state-of-the-art system and surround sound.

Taking the stairs to the first floor, you will find the main sleeping floor, home to four bedrooms. It is here that you will find the master bedroom and an en-suite bathroom with separate shower. The floor-to-ceiling windows ensure the room is filled with light and allow you to soak up the sublime views of La Face that the chalet has to offer from the comfort of your bed.

There are a further two twin/double bedrooms on this floor, both with en-suite shower rooms. These three bedrooms all have access to the shared terrace, home to a large hot tub with incredible views of the peaks across the valley. The final bedroom on this floor is a cosy children's quad bunk room (bed size 80x190cm), perfect for children, with a shower and sink within the room, and a shared separate toilet just across the landing.