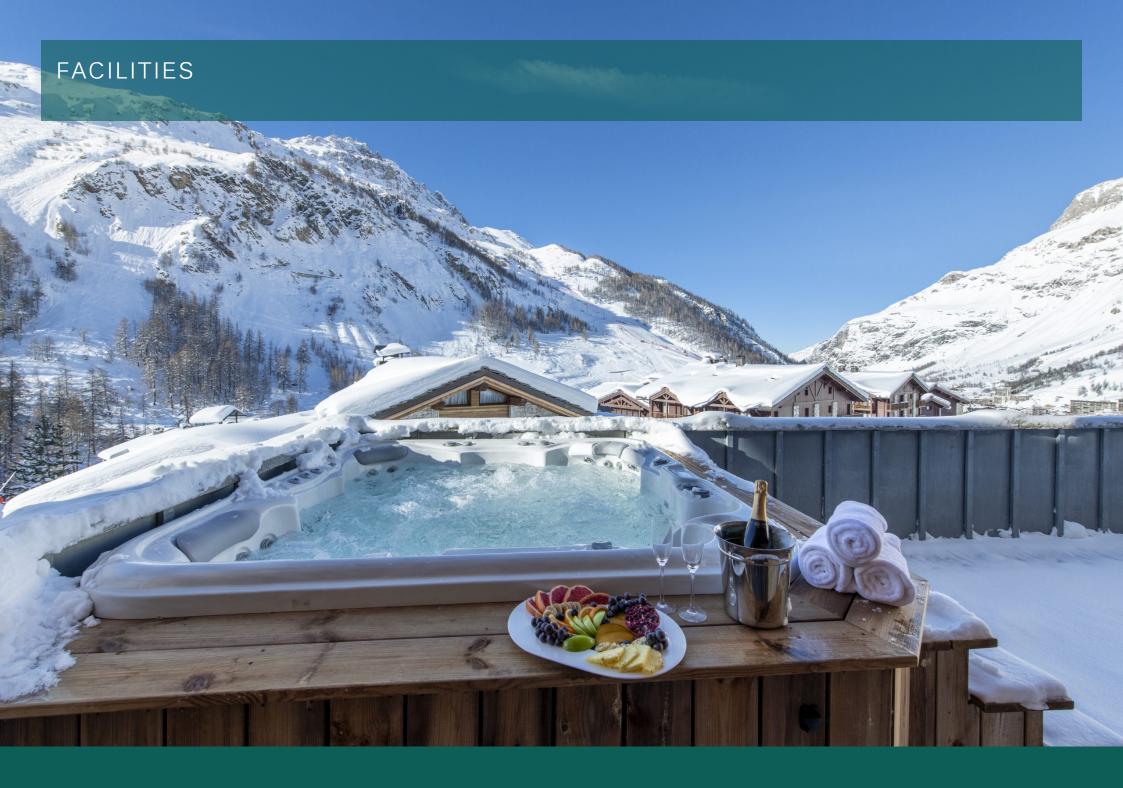

There are a further two twin/double bedrooms on this floor, both with en-suite shower rooms. These three bedrooms all have access to the shared terrace, home to a large hot tub with incredible views of the peaks across the valley. The final bedroom on this floor is a cosy children's quad bunk room (bed size 80x190cm), perfect for children, with a shower and sink within the room, and a shared separate toilet just across the landing.

### WELLNESS AND RELAXATION

- Balconies
- Hammam/steam room
- Indoor pool
- Massage treatment room
- Outdoor hot tub
- Sauna
- Spa