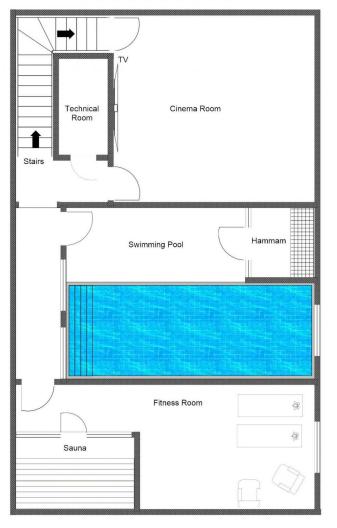

Moving down to the lower ground floor, where one of the highlights of the chalet is found, a tranquil spa area. With a small indoor swimming pool, steam shower, sauna plus massage and yoga area, the spa is the ideal place to indulge in some well-earned self-care. It has been beautifully finished with a combination of aged wood and stone, creating a haven of relaxation.

Also located on this floor is the dedicated cinema room with a massive flat screen smart TV, state-of-the-art system and surround sound.

Taking the stairs to the first floor, you will find the main sleeping floor, home to four bedrooms. It is here that you will find the master bedroom and an en-suite bathroom with separate shower. The floor-to-ceiling windows ensure the room is filled with light and allow you to soak up the sublime views of La Face that the chalet has to offer from the comfort of your bed.

### LOWER GROUND FLOOR

- Indoor Swimming pool
- Hammam
- Sauna
- Massage and Yoga room
- Cinema room

### FLOOR PLAN LOWER GROUND FLOOR