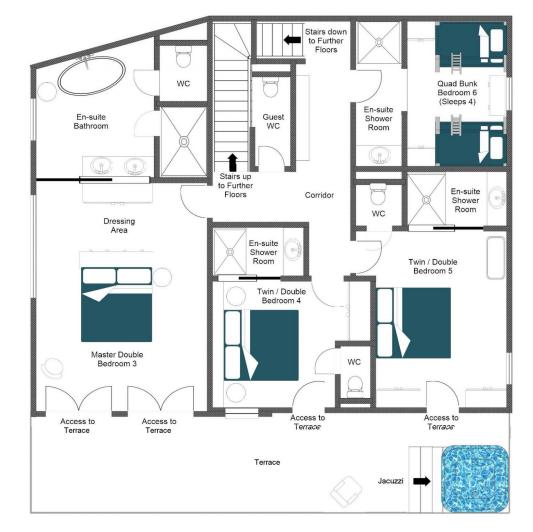

Also located on this floor is the dedicated cinema room with a massive flat screen smart TV, state-of-the-art system and surround sound.

Taking the stairs to the first floor, you will find the main sleeping floor, home to four bedrooms. It is here that you will find the master bedroom and an en-suite bathroom with separate shower. The floor-to-ceiling windows ensure the room is filled with light and allow you to soak up the sublime views of La Face that the chalet has to offer from the comfort of your bed.

There are a further two twin/double bedrooms on this floor, both with en-suite shower rooms. These three bedrooms all have access to the shared terrace, home to a large hot tub with incredible views of the peaks across the valley. The final bedroom on this floor is a cosy children's quad bunk room (bed size 80x190cm), perfect for children, with a shower and sink within the room, and a shared separate toilet just across the landing.

### FIRST FLOOR

- Master double bedroom (en-suite bathroom with separate shower)
- 1 Twin/Double bedroom (en-suite shower room)
- 1 Twin/Double bedroom (en-suite shower room)
- 1 quad bunk bedroom (bed size 80x190, built-in shower and sink)
- Guest WC

### FLOOR PLAN FIRST FLOOR

CHALET FACE À FACE, FIRST FLOOR FOR ILLUSTRATION PURPOSES ONLY