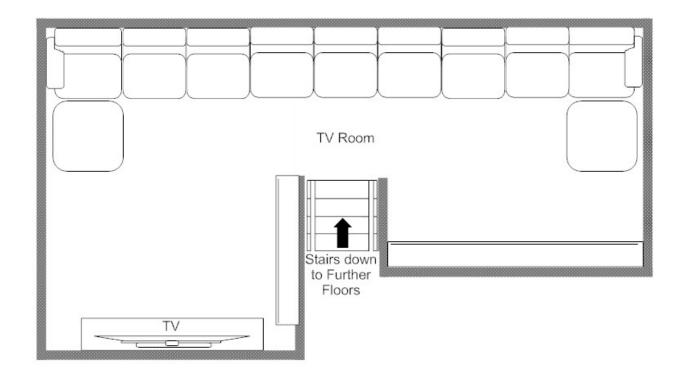

The open plan living/dining and kitchen are located on the second floor along with a further twin/double bedroom and separate shower room.

A large mezzanine area above the main living area has been set aside as a chill out space and TV room with low comfortable sofas.

#### **MEZZANINE**

• TV area/chill out zone