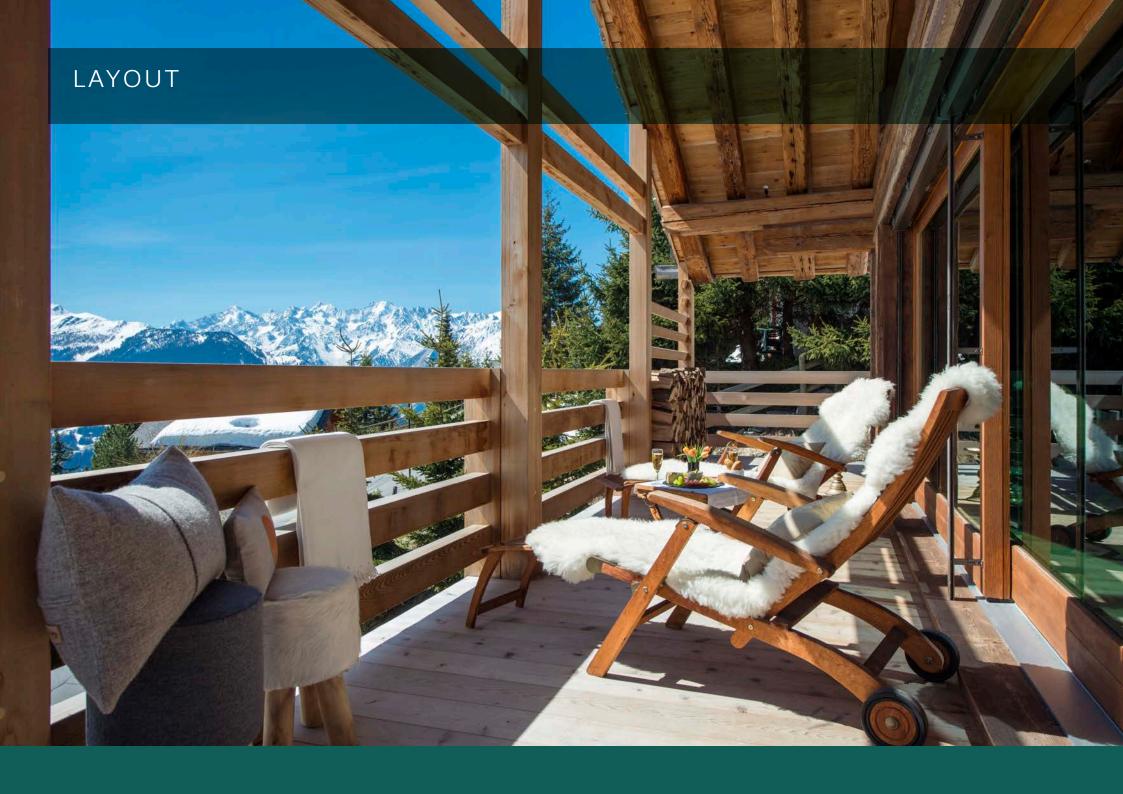

Alpin Roc is a true gem, lounge with your favourite tipple in front of a roaring fire or watch the sun set over the mountains from the outdoor hot tub.

On the ground floor is located a garage, with parking for one vehicle (with a further three exterior parking spaces); a boot room, with boot heaters; and a laundry area.

The first floor contains three of the four bedrooms. The master bedroom with ensuite bathroom and seperate toilet is located at the front of the property. Also on this floor is a double bedroom (beds can be converted to twins); and a children's bunk room, with wonderful handmade beds and skylight window (sleeping two). Two of these bedrooms share a shower room with a toilet (the shower room doubles as a Hammam). The front two bedrooms have access to the balcony.