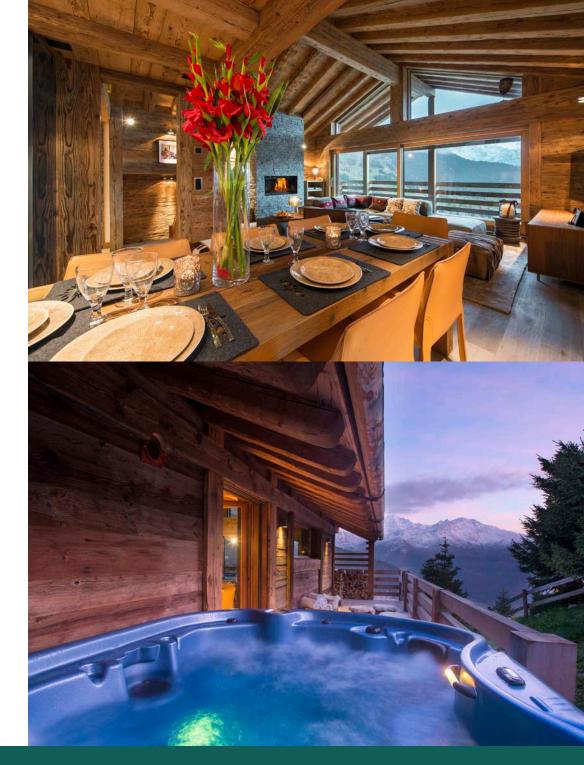

Alpin Roc is a true gem, lounge with your favourite tipple in front of a roaring fire or watch the sun set over the mountains from the outdoor hot tub.

On the ground floor is located a garage, with parking for one vehicle (with a further three exterior parking spaces); a boot room, with boot heaters; and a laundry area.

# **WELLNESS AND RELAXATION**

- Outdoor hot-tub
- Hammam/steam room
- Spa