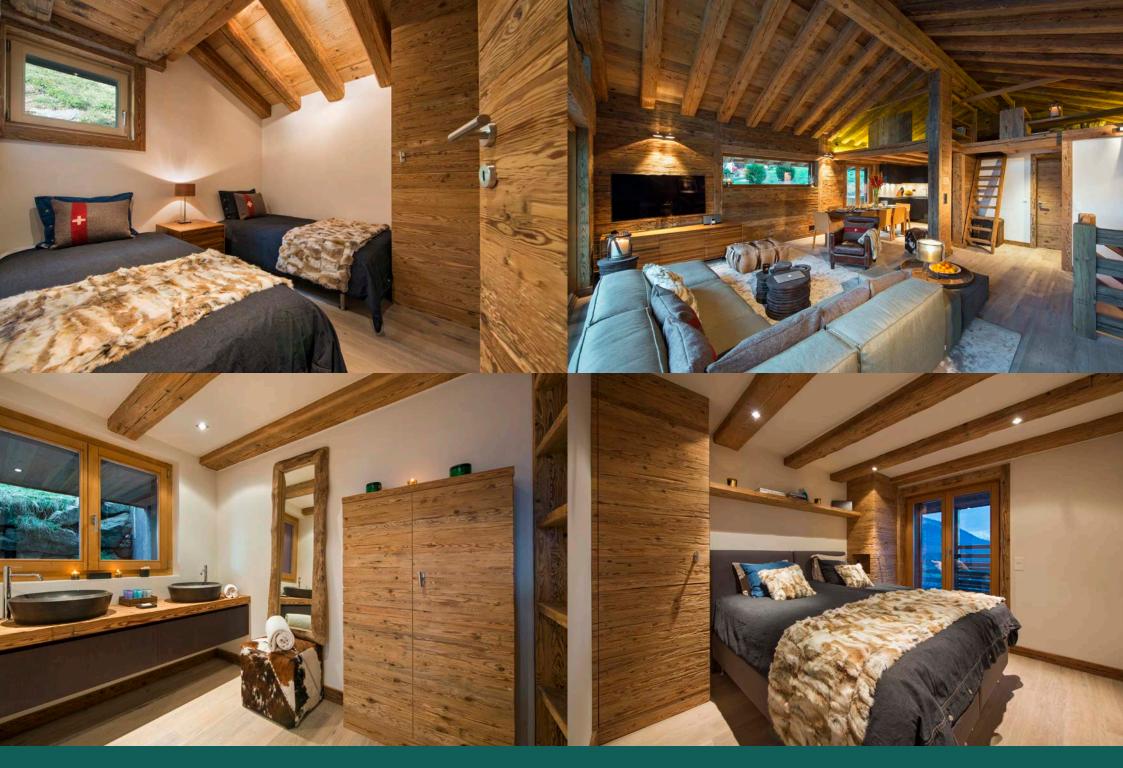

The first floor contains three of the four bedrooms. The master bedroom with ensuite bathroom and seperate toilet is located at the front of the property. Also on this floor is a double bedroom (beds can be converted to twins); and a children's bunk room, with wonderful handmade beds and skylight window (sleeping two). Two of these bedrooms share a shower room with a toilet (the shower room doubles as a Hammam). The front two bedrooms have access to the balcony.

The open plan living/dining and kitchen are located on the second floor along with a further twin/double bedroom and separate shower room.

A large mezzanine area above the main living area has been set aside as a chill out space and TV room with low comfortable sofas.