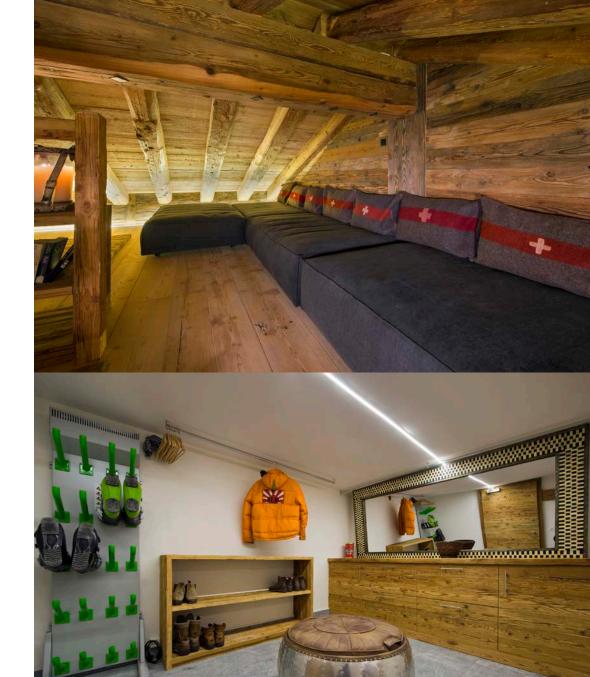

The open plan living/dining and kitchen are located on the second floor along with a further twin/double bedroom and separate shower room.

A large mezzanine area above the main living area has been set aside as a chill out space and TV room with low comfortable sofas.

#### **MEZZANINE**

• TV area/chill out zone

# **GROUND FLOOR**

- Ski room with boot heaters
- Garage
- Laundry area

Located in the heights of Verbier, near the Sonalon restaurant.