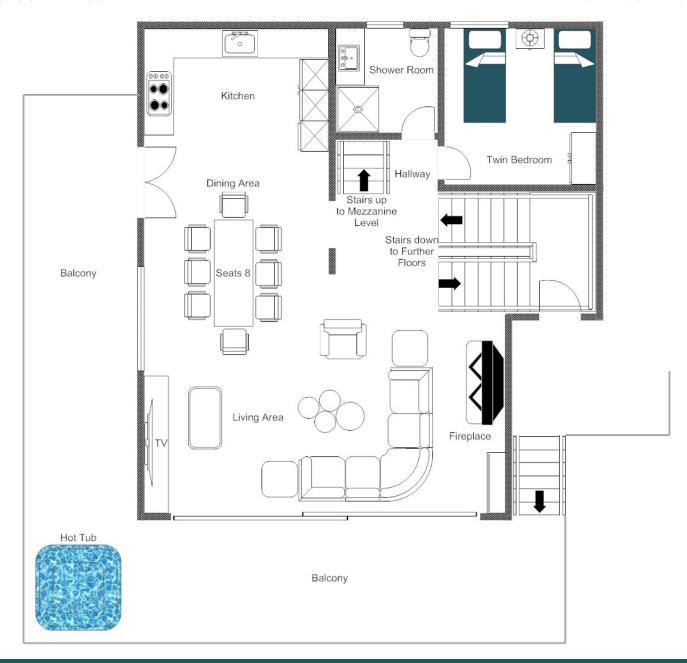

The wonderfully bright open plan living and dining area is the height of alpine chic. Old wood and natural stones have been successfully combined with contemporary Italian furnishings and Swiss detailing to beautiful effect. The modern open plan kitchen is well equipped to cater for the most sophisticated dinner party.

The open plan living/dining and kitchen are located on the second floor along with a further twin/double bedroom and separate shower room.

A large mezzanine area above the main living area has been set aside as a chill out space and TV room with low comfortable sofas.

# **SECOND FLOOR**

- Open plan living/dining room
- Open plan kitchen
- Balcony with outdoor hot tub
- Separate shower room with toilet
- 1 twin bedroom