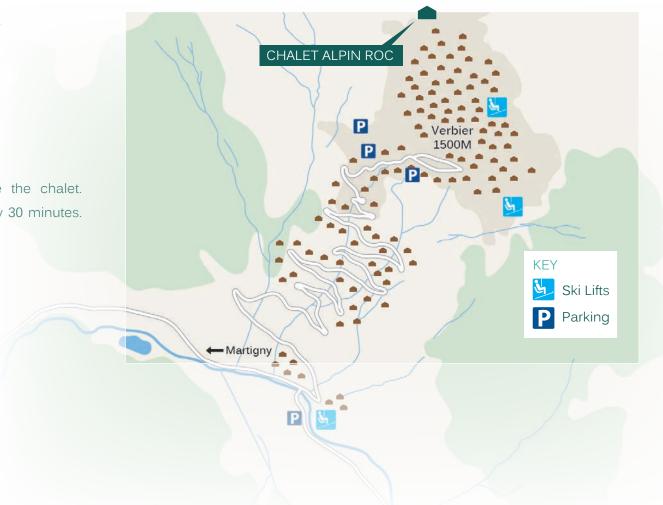

#### PROXIMITY

Carrefour shuttle departs every 30 minutes from outside the chalet.

Savoleyres shuttle is 50m from the chalet and departs every 30 minutes.

Medran - 5 minute drive Savoleyres - 3 minute drive

Place Centrale - 7 minute drive