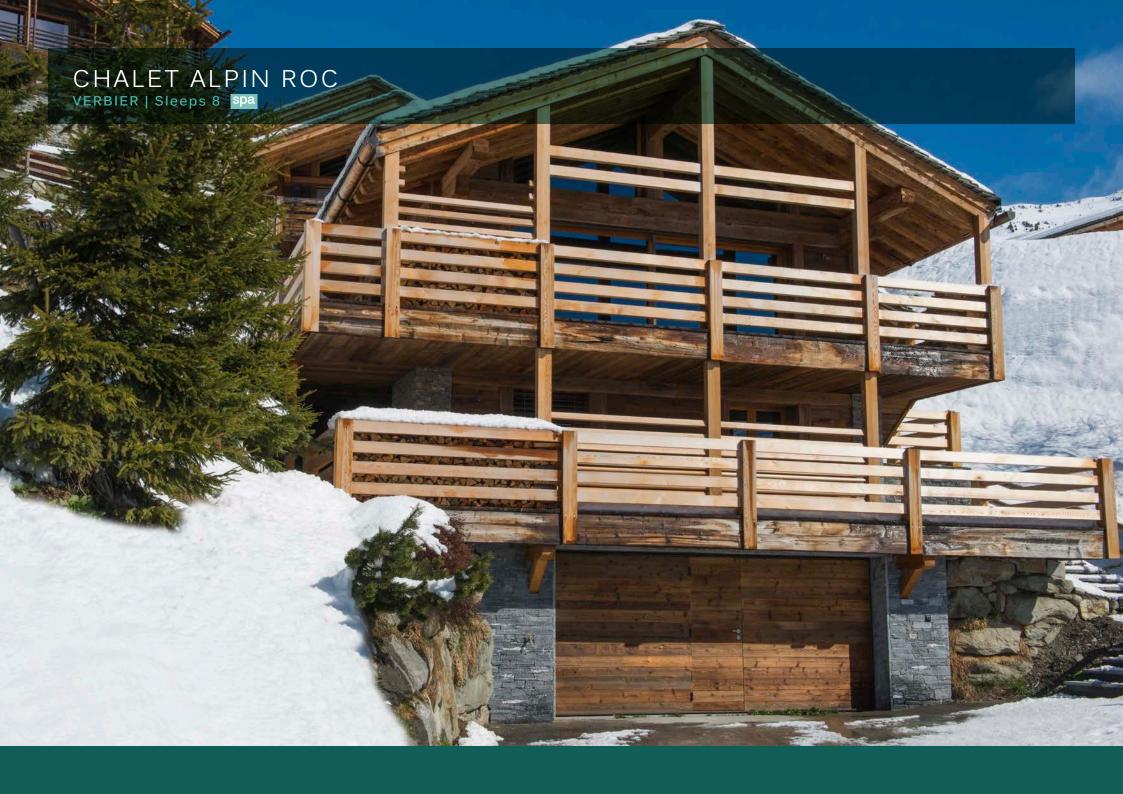

# CHALET ALPIN ROC

SWITZERLAND

VERBIER

LOCATED IN THE SONALON AREA, nestling in the heights of Verbier, this chalet's elevated position affords it breathtaking views of the surrounding mountains and the village below. This stunning brand new chalet is set out over three floors, sleeping eight guests in four bedrooms.

ocated in the Sonalon area, nestling in the heights of Verbier, this chalet's elevated position affords it breath-taking views of the surrounding mountains and the village below. This stunning brand new chalet is set out over three floors, sleeping eight guests in four bedrooms.