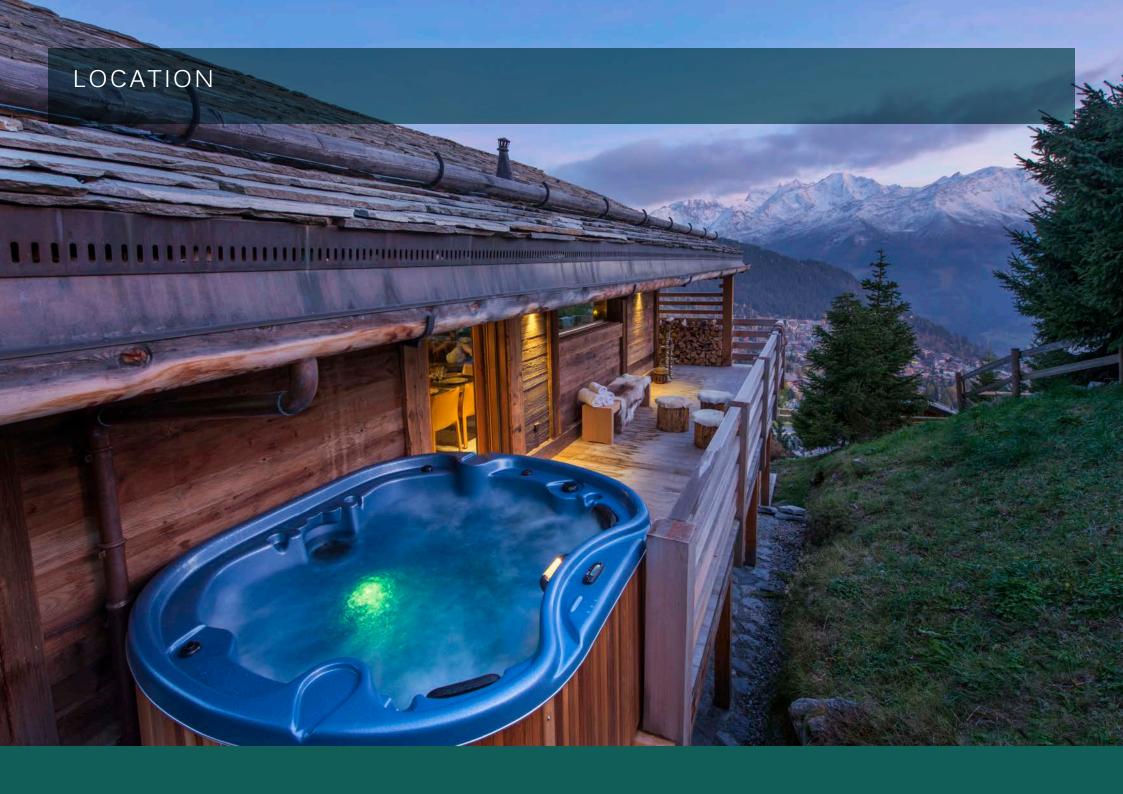

Alpin Roc is a true gem, lounge with your favourite tipple in front of a roaring fire or watch the sun set over the mountains from the outdoor hot tub.

On the ground floor is located a garage, with parking for one vehicle (with a further three exterior parking spaces); a boot room, with boot heaters; and a laundry area.

# **WELLNESS AND RELAXATION**

- Outdoor hot-tub
- Hammam/steam room
- Spa