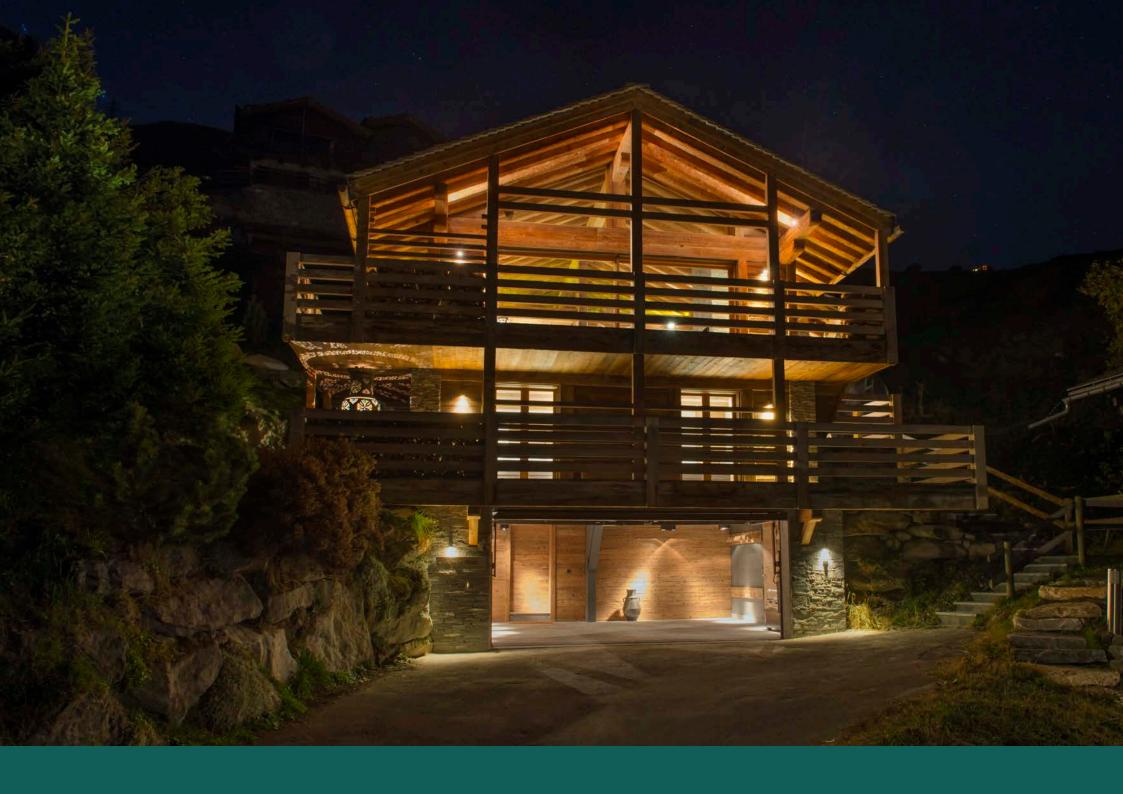

# CHALET ALPIN ROC

SWITZERLAND

VERBIER

LOCATED IN THE SONALON AREA, nestling in the heights of Verbier, this chalet's elevated position affords it breathtaking views of the surrounding mountains and the village below. This stunning brand new chalet is set out over three floors, sleeping eight guests in four bedrooms.

ocated in the Sonalon area, nestling in the heights of Verbier, this chalet's elevated position affords it breath-taking views of the surrounding mountains and the village below. This stunning brand new chalet is set out over three floors, sleeping eight guests in four bedrooms.