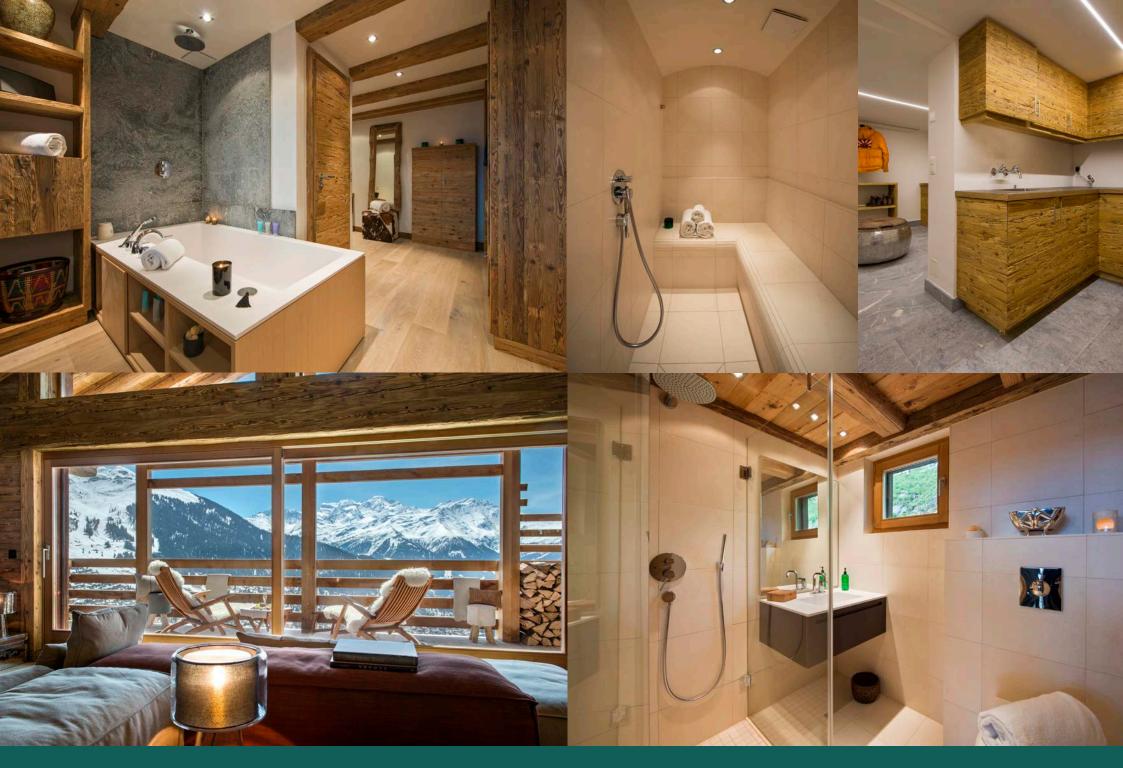

The first floor contains three of the four bedrooms. The master bedroom with ensuite bathroom and seperate toilet is located at the front of the property. Also on this floor is a double bedroom (beds can be converted to twins); and a children's bunk room, with wonderful handmade beds and skylight window (sleeping two). Two of these bedrooms share a shower room with a toilet (the shower room doubles as a Hammam). The front two bedrooms have access to the balcony.

# **WELLNESS AND RELAXATION**

- Outdoor hot-tub
- Hammam/steam room
- Spa