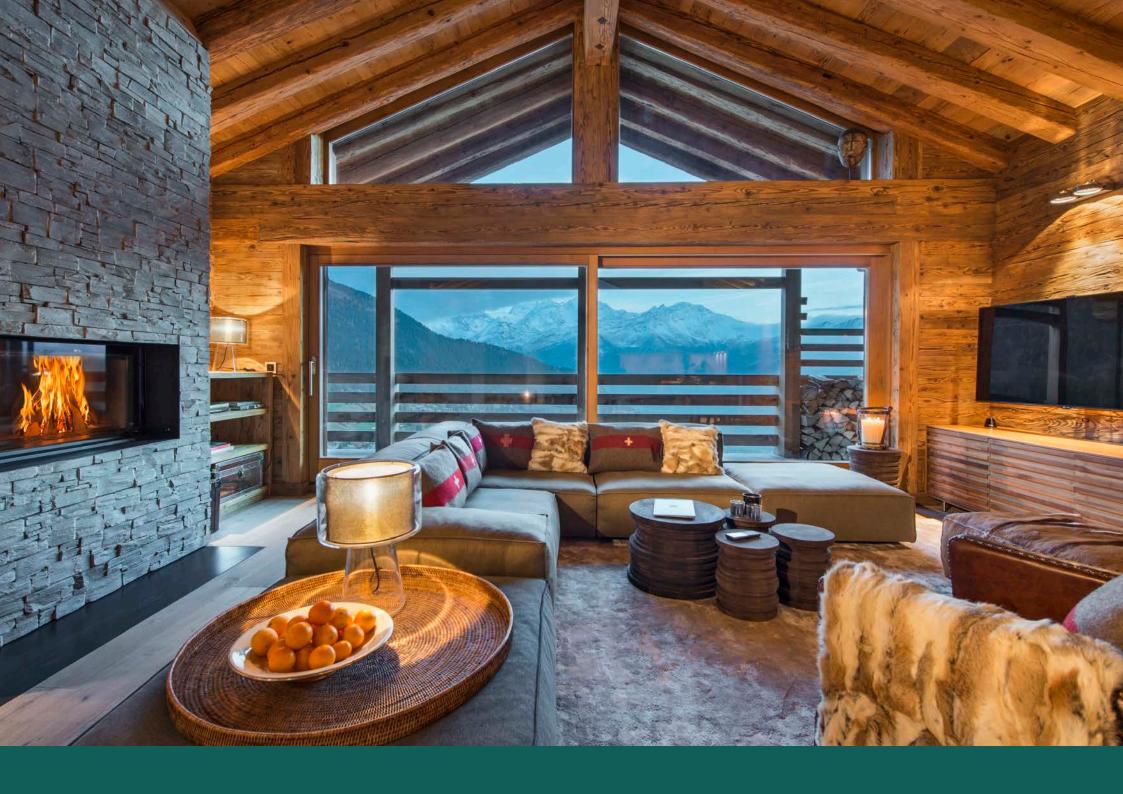

The wonderfully bright open plan living and dining area is the height of alpine chic. Old wood and natural stones have been successfully combined with contemporary Italian furnishings and Swiss detailing to beautiful effect. The modern open plan kitchen is well equipped to cater for the most sophisticated dinner party.

Alpin Roc is a true gem, lounge with your favourite tipple in front of a roaring fire or watch the sun set over the mountains from the outdoor hot tub.

On the ground floor is located a garage, with parking for one vehicle (with a further three exterior parking spaces); a boot room, with boot heaters; and a laundry area.