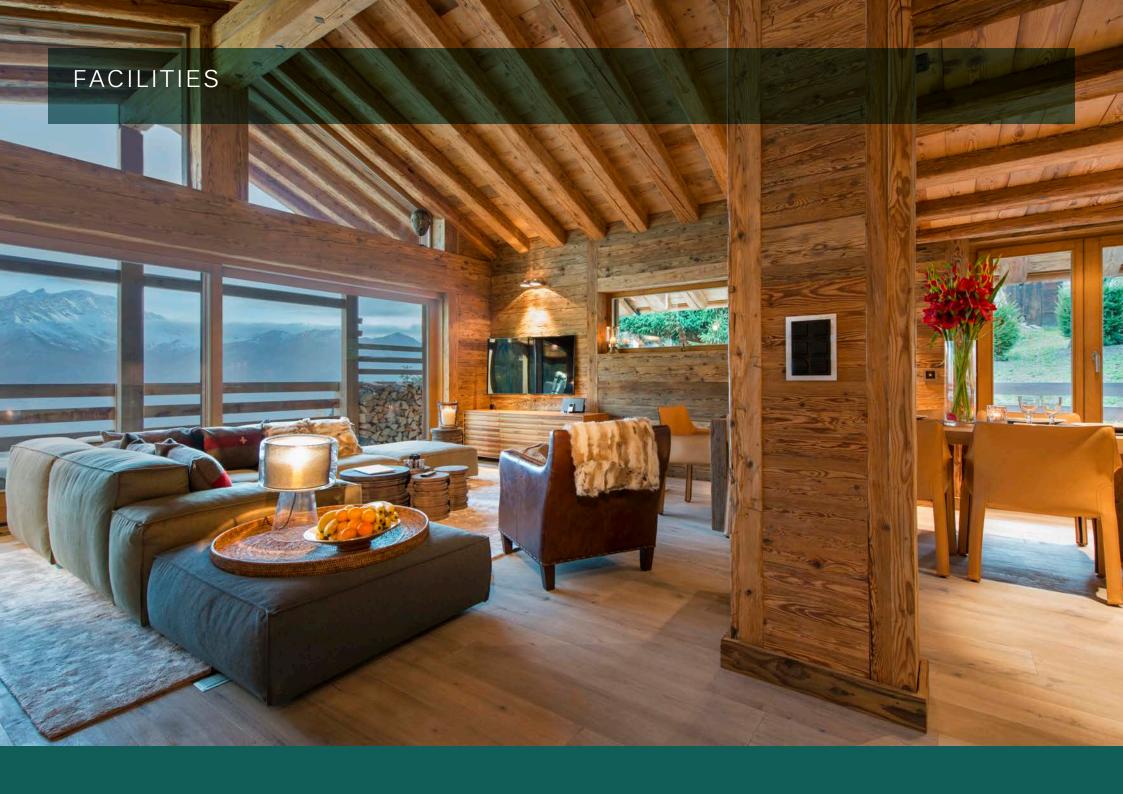

The wonderfully bright open plan living and dining area is the height of alpine chic. Old wood and natural stones have been successfully combined with contemporary Italian furnishings and Swiss detailing to beautiful effect. The modern open plan kitchen is well equipped to cater for the most sophisticated dinner party.

The open plan living/dining and kitchen are located on the second floor along with a further twin/double bedroom and separate shower room.

A large mezzanine area above the main living area has been set aside as a chill out space and TV room with low comfortable sofas.