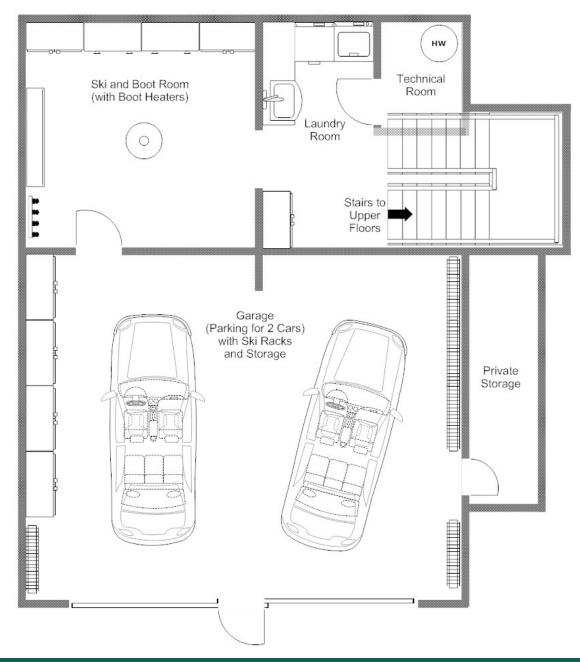

Alpin Roc is a true gem, lounge with your favourite tipple in front of a roaring fire or watch the sun set over the mountains from the outdoor hot tub.

On the ground floor is located a garage, with parking for one vehicle (with a further three exterior parking spaces); a boot room, with boot heaters; and a laundry area.

# **GROUND FLOOR**

- Ski room with boot heaters
- Garage
- Laundry area

Located in the heights of Verbier, near the Sonalon restaurant.