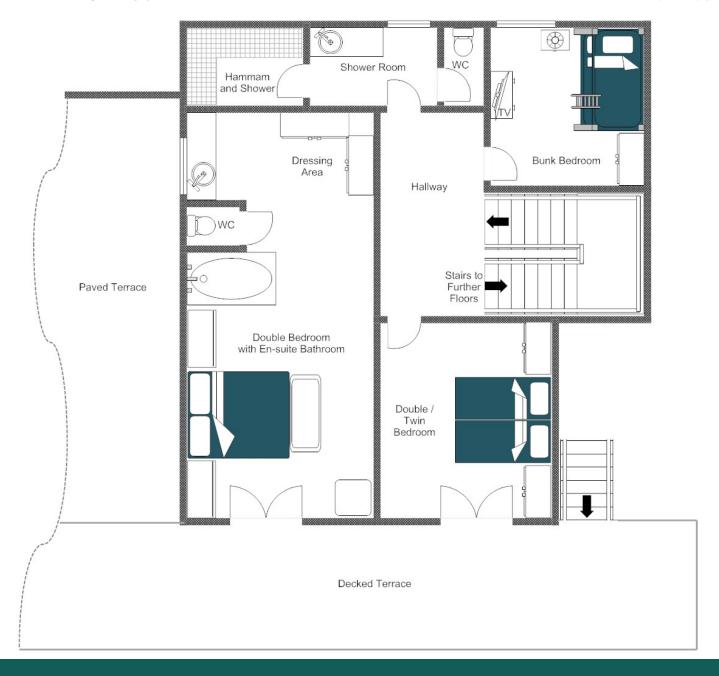

The first floor contains three of the four bedrooms. The master bedroom with ensuite bathroom and seperate toilet is located at the front of the property. Also on this floor is a double bedroom (beds can be converted to twins); and a children's bunk room, with wonderful handmade beds and skylight window (sleeping two). Two of these bedrooms share a shower room with a toilet (the shower room doubles as a Hammam). The front two bedrooms have access to the balcony.

The open plan living/dining and kitchen are located on the second floor along with a further twin/double bedroom and separate shower room.

A large mezzanine area above the main living area has been set aside as a chill out space and TV room with low comfortable sofas.

# FIRST FLOOR

- 1 children's bunk room (sleeps 2)
- 1 double/twin bedroom (balcony access)
- 1 double bedroom (en-suite bathroom, balcony access)
- Shower room with toilet (doubles as Hammam)

# **SECOND FLOOR**

- Open plan living/dining room
- Open plan kitchen
- Balcony with outdoor hot tub
- Separate shower room with toilet
- 1 twin bedroom