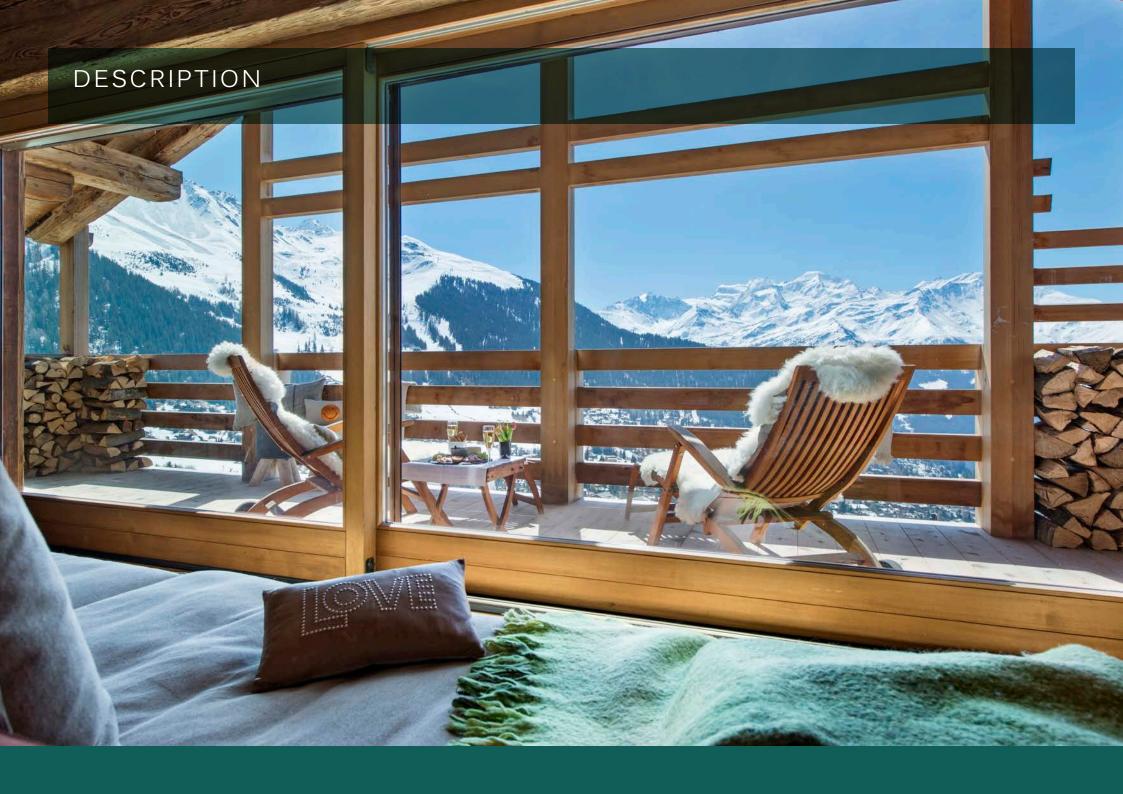

Alpin Roc is a true gem, lounge with your favourite tipple in front of a roaring fire or watch the sun set over the mountains from the outdoor hot tub.

On the ground floor is located a garage, with parking for one vehicle (with a further three exterior parking spaces); a boot room, with boot heaters; and a laundry area.