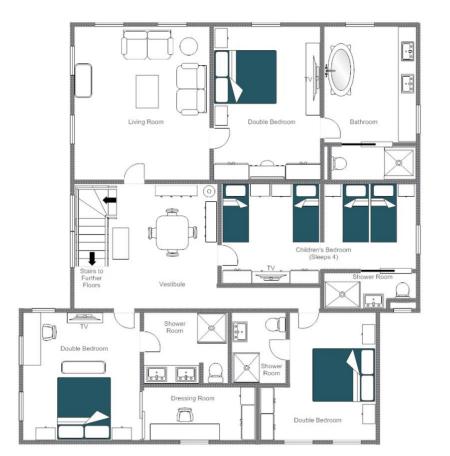

#### SLEEPING FLOOR (TOP FLOOR)

- 1 master suite with emporer bed and separate drawing room (en-suite bathroom)
- 1 master suite with emporer bed (en-suite shower room)
- 1 children's bedroom with four single beds (sleeps 4, en-suite shower room)
- 1 twin bedroom (en-suite shower room)
- Upper hallway/library area

## FLOOR PLAN SLEEPING FLOOR (TOP FLOOR)

CHALET 1597 - FIRST FLOOR, FOR ILLUSTRATION PURPOSES ONLY