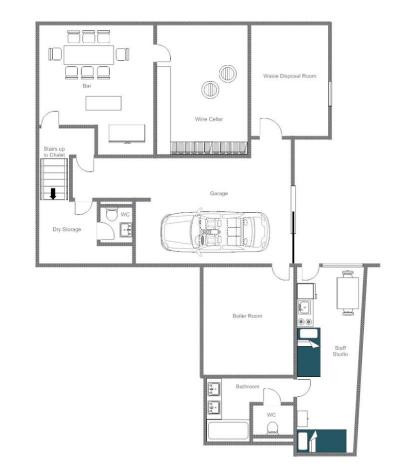

## FLOOR PLAN LOWER GROUND FLOOR

CHALET 1597 - LOWER GROUND FLOOR, FOR ILLUSTRATION PURPOSES ONLY

#### LOWER GROUND FLOOR

- Wine cave and tasting room
- Massage room
- Laundry area
- Staff WC
- Garage with parking for one vehicle