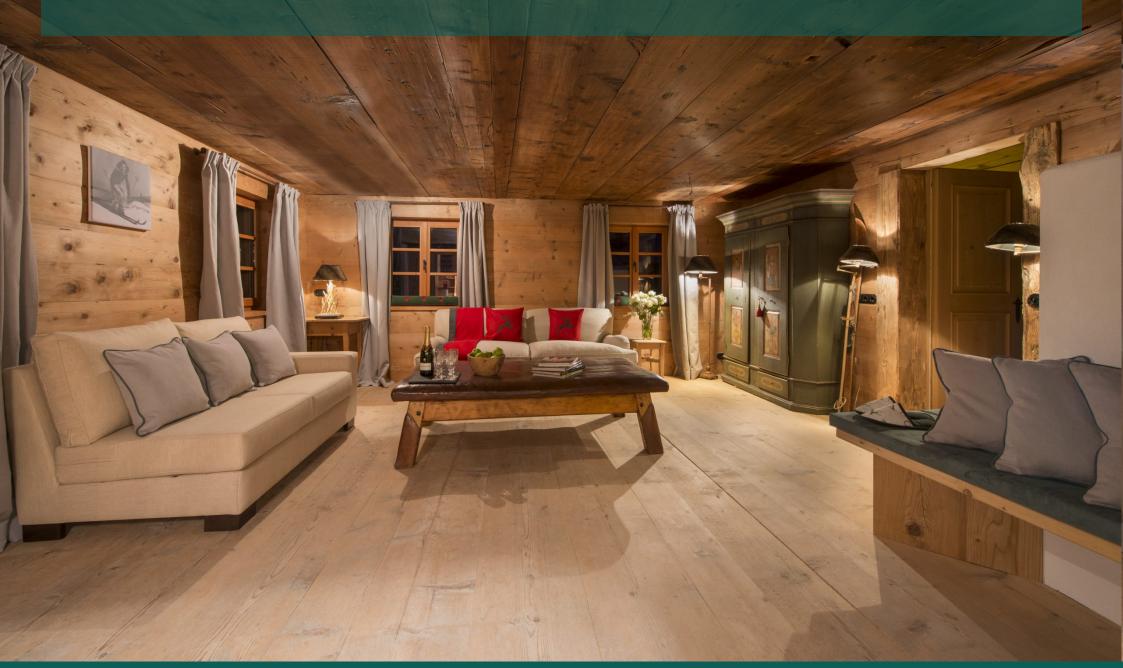

# DESCRIPTION

Chalet 1597 is one of the finest chalets available to rent in Lech. The owners of the chalet have thoughtfully retained many of the original features and cleverly combined these and antique pieces with exquisite fabrics and furniture to create a very chic and charming alpine home. In 2014, this beautiful chalet was awarded as Austria's Best Ski Chalet at the World Ski Awards.

#### LIVING FLOOR (GROUND FLOOR)

- Living room
- Dining room
- Kitchen
- Spa area (Bio Sauna and relaxation area)
- 1 twin/double bedroom with dressing room (en-suite bathroom)
- Ski and boot room
- Guest WC