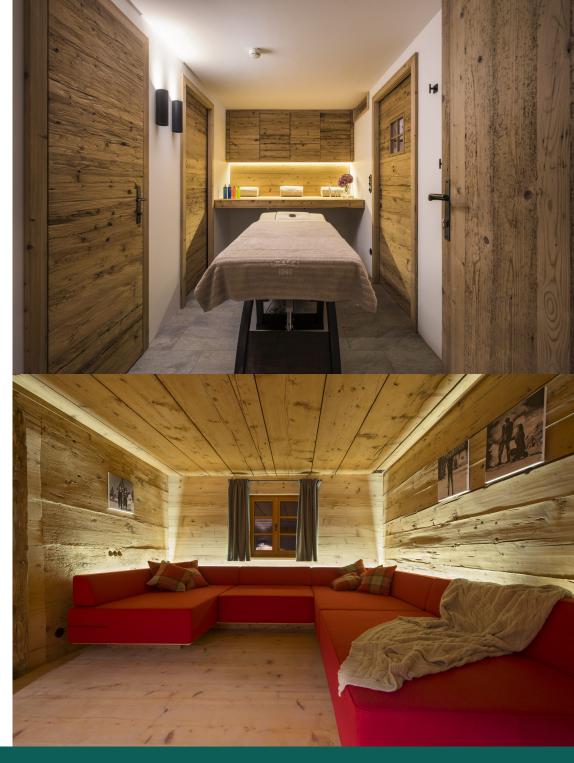

Also located on the ground floor is the spa area with bio sauna glass relaxation area. A large twin/double bedroom, with dressing area and en-suite bathroom, is also located on this floor. Stairs lead from the dining room to the upper hallway which features a card playing area and reading nook. Four bedrooms are located on this floor. The first master bedroom with separate sitting area and en-suite bath and shower room; a second master bedroom with en-suite shower room; and a twin bedroom with en-suite shower room. The fourth bedroom is a charming en-suite children's room with four single beds.

#### WELLNESS AND RELAXATION

- Sauna
- south-facing balconies
- Spa

#### ENTERTAINMENT

- Bar
- Dedicated cinema room
- Wine cave

#### LOWER GROUND FLOOR

- Wine cave and tasting room
- Massage room
- Laundry area
- Staff WC
- Garage with parking for one vehicle