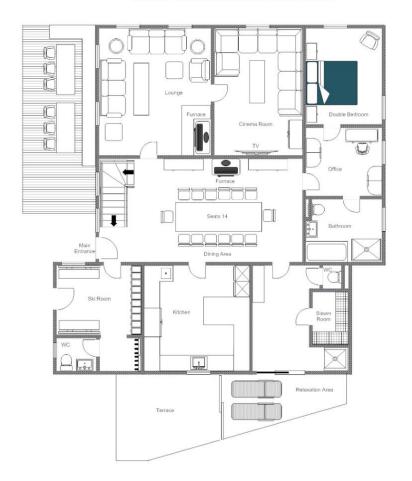

#### LIVING FLOOR (GROUND FLOOR)

- Living room
- Dining room
- Kitchen
- Spa area (Bio Sauna and relaxation area)
- 1 twin/double bedroom with dressing room (en-suite bathroom)
- Ski and boot room
- Guest WC

## FLOOR PLAN LIVING FLOOR (GROUND FLOOR)

CHALET 1597 - GROUND FLOOR, FOR ILLUSTRATION PURPOSES ONLY