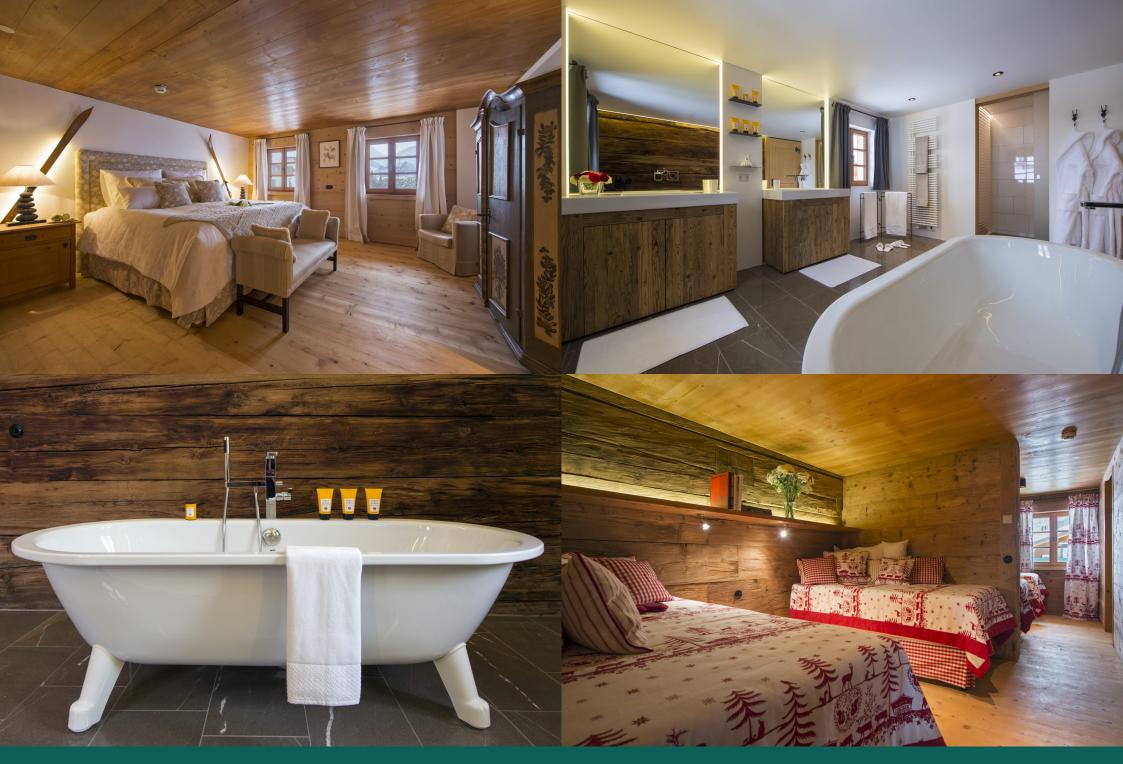

Also located on the ground floor is the spa area with bio sauna glass relaxation area. A large twin/double bedroom, with dressing area and en-suite bathroom, is also located on this floor. Stairs lead from the dining room to the upper hallway which features a card playing area and reading nook. Four bedrooms are located on this floor. The first master bedroom with separate sitting area and en-suite bath and shower room; a second master bedroom with en-suite shower room; and a twin bedroom with en-suite shower room. The fourth bedroom is a charming en-suite children's room with four single beds.

#### SLEEPING FLOOR (TOP FLOOR)

- 1 master suite with emporer bed and separate drawing room (en-suite bathroom)
- 1 master suite with emporer bed (en-suite shower room)
- 1 children's bedroom with four single beds (sleeps 4, en-suite shower room)
- 1 twin bedroom (en-suite shower room)
- Upper hallway/library area