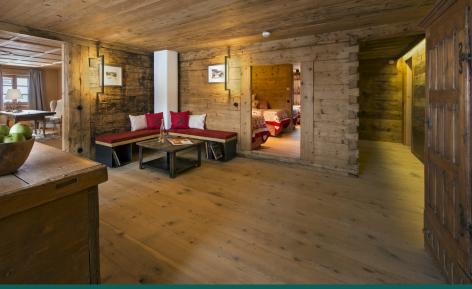

Also located on the ground floor is the spa area with bio sauna glass relaxation area. A large twin/double bedroom, with dressing area and en-suite bathroom, is also located on this floor. Stairs lead from the dining room to the upper hallway which features a card playing area and reading nook. Four bedrooms are located on this floor. The first master bedroom with separate sitting area and en-suite bath and shower room; a second master bedroom with en-suite shower room; and a twin bedroom with en-suite shower room. The fourth bedroom is a charming en-suite children's room with four single beds.

#### LIVING FLOOR (GROUND FLOOR)

- Living room
- Dining room
- Kitchen
- Spa area (Bio Sauna and relaxation area)
- 1 twin/double bedroom with dressing room (en-suite bathroom)
- Ski and boot room
- Guest WC