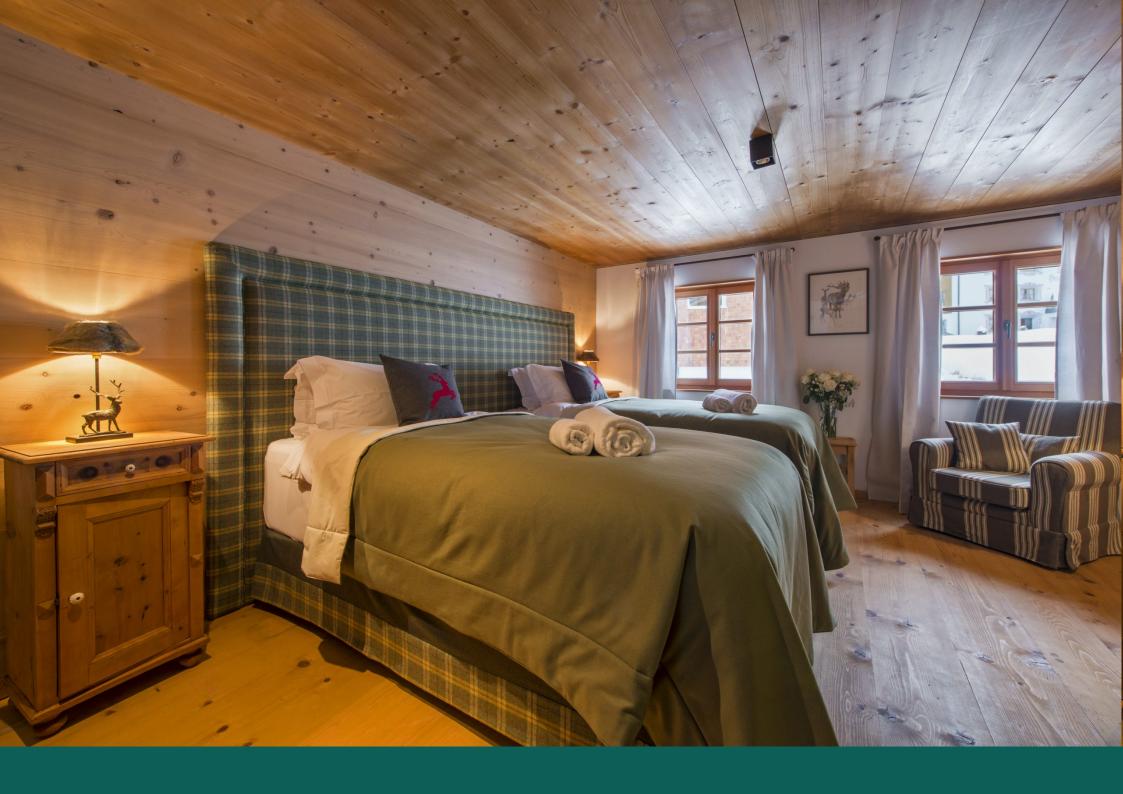

Also located on the ground floor is the spa area with bio sauna glass relaxation area. A large twin/double bedroom, with dressing area and en-suite bathroom, is also located on this floor. Stairs lead from the dining room to the upper hallway which features a card playing area and reading nook. Four bedrooms are located on this floor. The first master bedroom with separate sitting area and en-suite bath and shower room; a second master bedroom with en-suite shower room; and a twin bedroom with en-suite shower room. The fourth bedroom is a charming en-suite children's room with four single beds.

#### SLEEPING FLOOR (TOP FLOOR)

- 1 master suite with emporer bed and separate drawing room (en-suite bathroom)
- 1 master suite with emporer bed (en-suite shower room)
- 1 children's bedroom with four single beds (sleeps 4, en-suite shower room)
- 1 twin bedroom (en-suite shower room)
- Upper hallway/library area