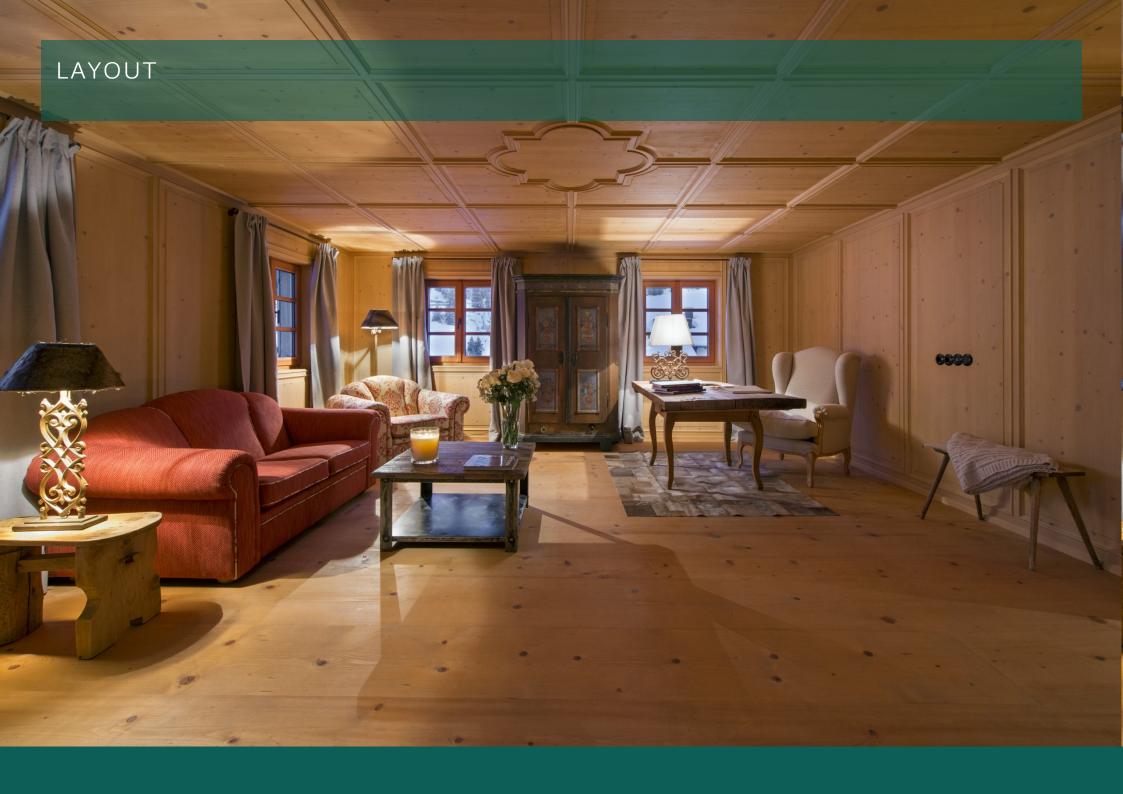

#### LIVING FLOOR (GROUND FLOOR)

- Living room
- Dining room
- Kitchen
- Spa area (Bio Sauna and relaxation area)
- 1 twin/double bedroom with dressing room (en-suite bathroom)
- Ski and boot room
- Guest WC