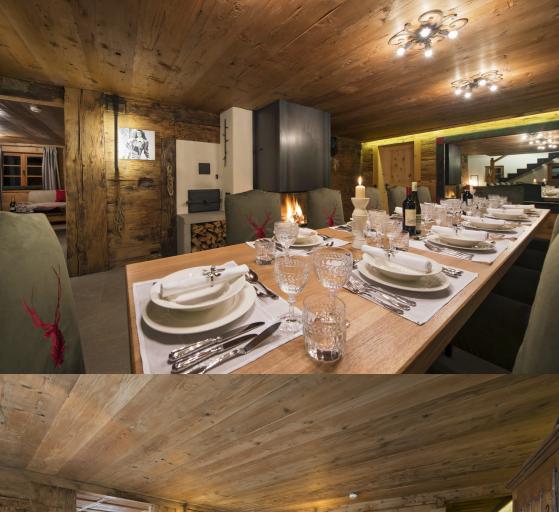

Also located on the ground floor is the spa area with bio sauna glass relaxation area. A large twin/double bedroom, with dressing area and en-suite bathroom, is also located on this floor. Stairs lead from the dining room to the upper hallway which features a card playing area and reading nook. Four bedrooms are located on this floor. The first master bedroom with separate sitting area and en-suite bath and shower room; a second master bedroom with en-suite shower room; and a twin bedroom with en-suite shower room. The fourth bedroom is a charming en-suite children's room with four single beds.

#### INTERIOR

- Sleeps 12
- 450 Square metres
- 5 Bedrooms
- 10 Individual beds
- 5 Bathrooms
- 1 Additional WCs
- 14 Dining table seats
- 10 Living area seats