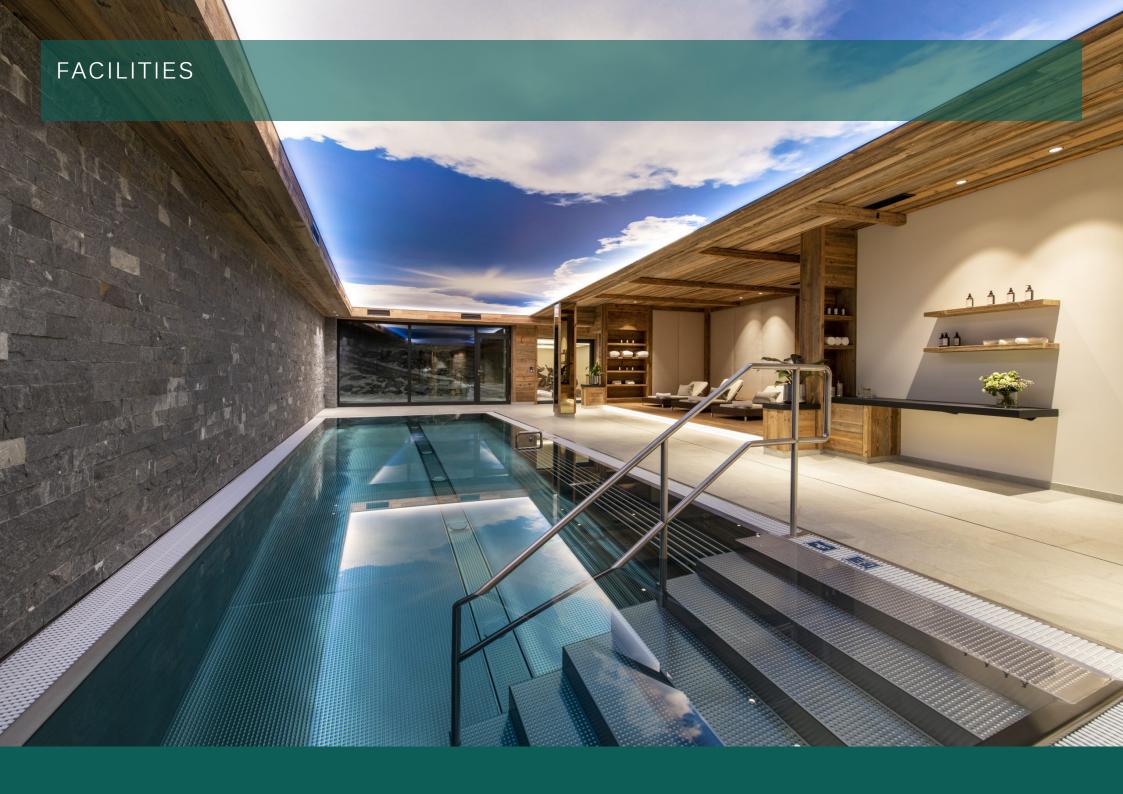

Finally there is the beautiful spa area, a wonderful highlight of this spectacular property. Boasting a sauna and a hammam, as well as a relaxation area, this zen space is the answer for weary muscles or simply for those wanting to rejuvenate mind and body. Or guests can push themselves further with a work out in the shared gym or with some lengths in the shared pool found in the basement of the building.

#### WELLNESS AND RELAXATION

- Hammam/steam room
- Sauna
- Shared access to gym
- Shared access to pool
- Spa