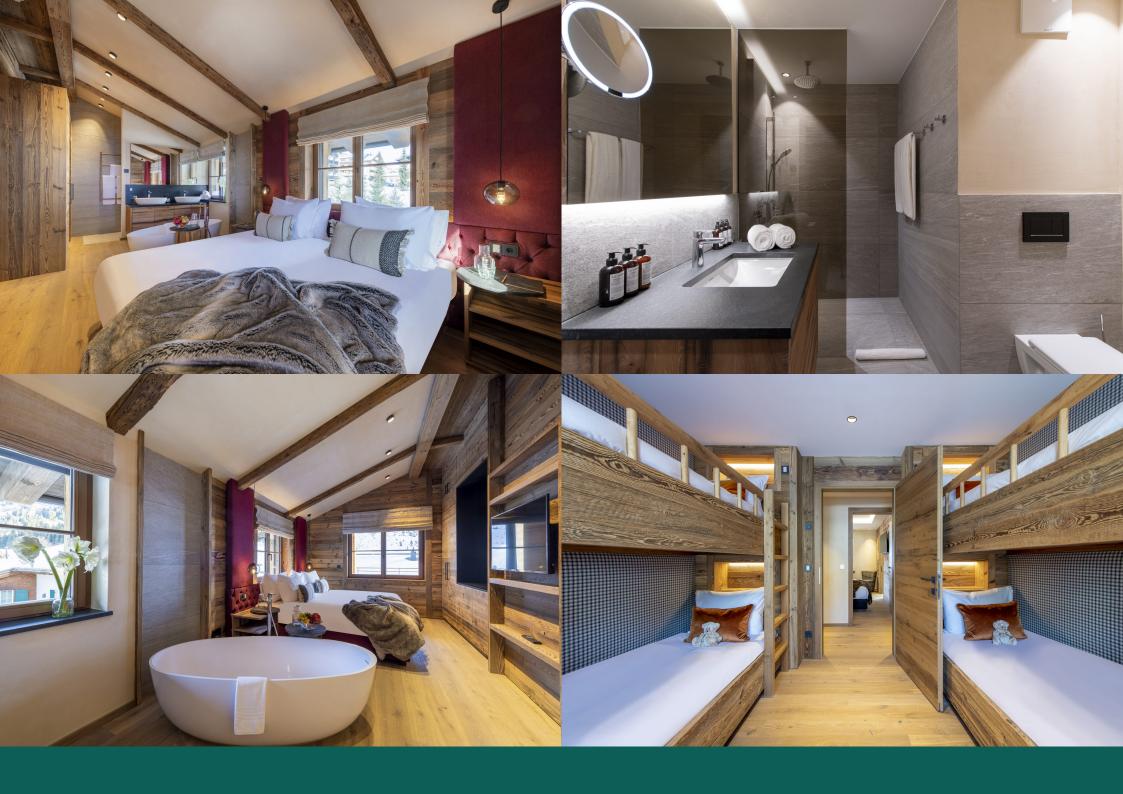

The top floor is also home to the master en-suite bedroom, a luxurious room which enjoys a stand-alone tub in the centre of the room as well as a generous shower and his 'n hers sinks. There is a separate WC which can be accessed from both the bedroom and the hallway.

Going down one floor, you'll find three spacious double bedrooms, each with a unique design twist. All three bedrooms are en-suite with shower rooms however one has a bath too. The other two bedrooms have access to a shared balcony. All three have mounted TVs and large cupboards.

On the lower floor you will find a find two more bedrooms, the media room and the sumptuous spa area. One of the bedrooms is a double bedroom with an en-suite bathroom and a separate shower. Again, this room has a TV and ample cupboard space. The final bedroom is a quad bunk room. A dedicated shower room is located next door. A cosy media room, with comfy L-shaped sofa and large screen TV, as well as a fridge, makes an excellent place for the ski-weary kids to retreat to at the end of the day or for all the family to indulge in some movie time.