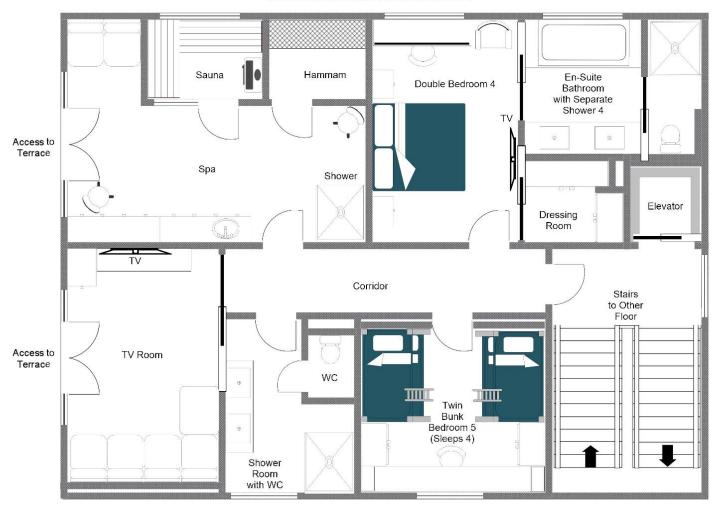

On the lower floor you will find a find two more bedrooms, the media room and the sumptuous spa area. One of the bedrooms is a double bedroom with an en-suite bathroom and a separate shower. Again, this room has a TV and ample cupboard space. The final bedroom is a quad bunk room. A dedicated shower room is located next door. A cosy media room, with comfy L-shaped sofa and large screen TV, as well as a fridge, makes an excellent place for the ski-weary kids to retreat to at the end of the day or for all the family to indulge in some movie time.

Finally there is the beautiful spa area, a wonderful highlight of this spectacular property. Boasting a sauna and a hammam, as well as a relaxation area, this zen space is the answer for weary muscles or simply for those wanting to rejuvenate mind and body. Or guests can push themselves further with a work out in the shared gym or with some lengths in the shared pool found in the basement of the building.

#### **GROUND FLOOR**

- 1 double bedroom (en-suite bathroom with separate shower)
- 1 quad bunk room (sleeping 4)
- Shower room and WC
- Media room
- Spa
- Sauna
- Hammam
- Shower

### CHALECH 4, GROUND FLOOR FOR ILLUSTRATION PURPOSES ONLY