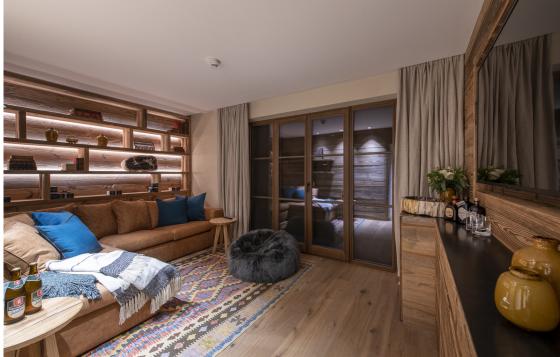

On the lower floor you will find a find two more bedrooms, the media room and the sumptuous spa area. One of the bedrooms is a double bedroom with an en-suite bathroom and a separate shower. Again, this room has a TV and ample cupboard space. The final bedroom is a quad bunk room. A dedicated shower room is located next door. A cosy media room, with comfy L-shaped sofa and large screen TV, as well as a fridge, makes an excellent place for the ski-weary kids to retreat to at the end of the day or for all the family to indulge in some movie time.