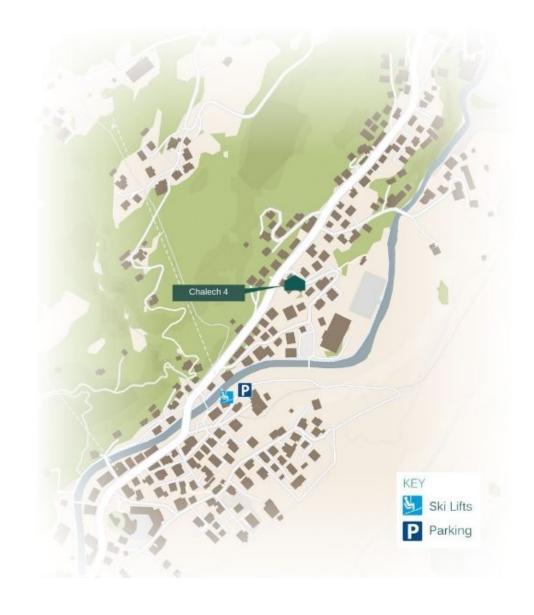

# CHALECH 4

AUSTRIA

LECH

A SUPERB CHALET, close to the ski lifts and with fantastic spa facilities, including hared indoor swimming pool and gym

Chalech 4 is one of five exquisite new homes in the prestigious Chalech development, located just a 10-minute walk to the centre of charming Lech, and only a few minutes' walk from the nearest ski lift. This stunning new complex is in keeping with the refined spirit of Lech and is a wonderful addition to the one of the world's most sophisticated ski resorts.

### PROXIMITY

Schlosskopf chairlift - 3-minute walk Schlegelkopf lift - 15-minute walk

Village centre - 10-minute walk or a 3-minute drive

GOOGLE CO-ORDINATES

47.214795, 10.147952