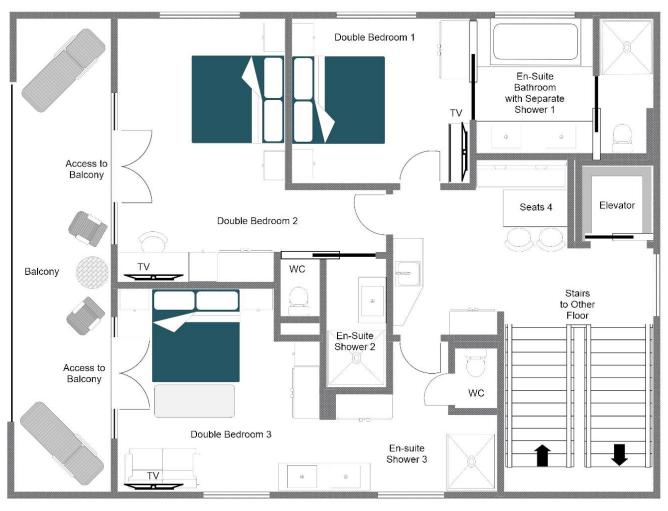

Going down one floor, you'll find three spacious double bedrooms, each with a unique design twist. All three bedrooms are en-suite with shower rooms however one has a bath too. The other two bedrooms have access to a shared balcony. All three have mounted TVs and large cupboards.

#### FIRST FLOOR

- 1 double bedroom (en-suite bathroom with separate shower)
- 1 double bedroom (en-suite shower room, terrace access)
- 1 double bedroom (en-suite shower room, terrace access)

### CHALECH 4, FIRST FLOOR FOR ILLUSTRATION PURPOSES ONLY