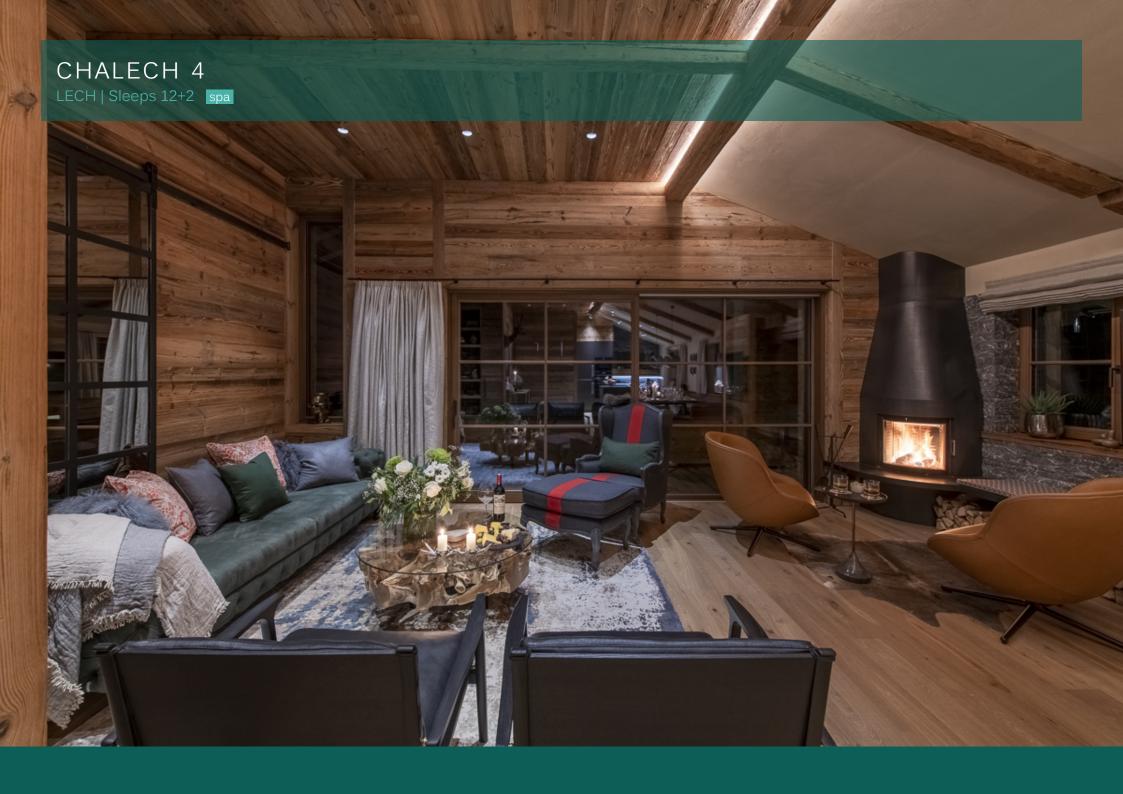

Chalech 4 is spread over three floors, all accessed by stairs as well as a lift. At the top level is the main living area. An open plan lounge, dining and kitchen occupy most of the space. Clean lines and sharp edges create a rather masculine aesthetic which is warmed by rich textiles and vibrant finishings. A luxurious green velvet sofa presides over the living room, the perfect spot to recline at the end of the day, feasting on fantastic alpine views through floor to ceiling windows. The village of Lech lies in the foreground, beautifully illuminated by night, with a surreal mountain landscape as backdrop. Wonderful light spills into the room through the day and guests can step out onto the terrace to enjoy the sunshine in the warmer spring months. In the corner of the living area is a wood-burning stove which completes the scene for perfect post-ski relaxation.

Adjoining the living space is the dining area. The dining table seats fourteen guests comfortably. Overlooking this space is a sleek and modern kitchen which is equipped with all the essentials for preparing food and offer plenty of storage space.