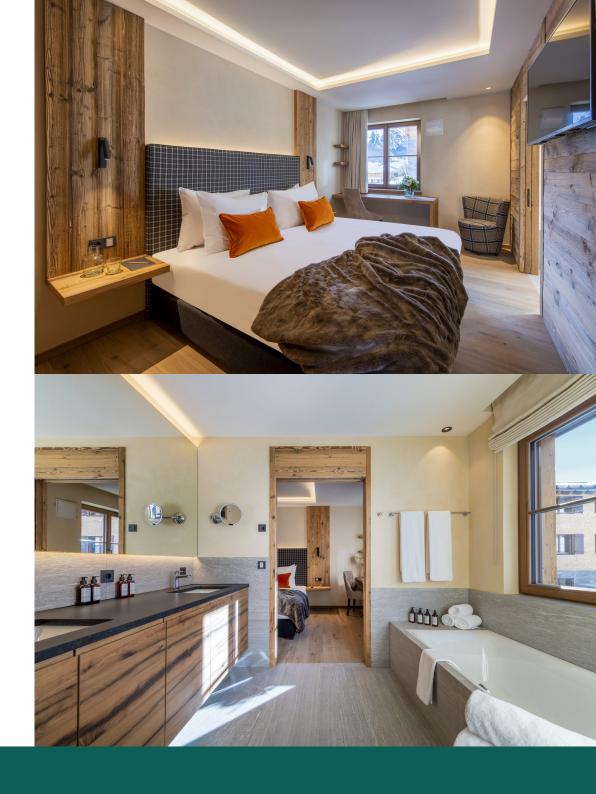

The top floor is also home to the master en-suite bedroom, a luxurious room which enjoys a stand-alone tub in the centre of the room as well as a generous shower and his 'n hers sinks. There is a separate WC which can be accessed from both the bedroom and the hallway.

Going down one floor, you'll find three spacious double bedrooms, each with a unique design twist. All three bedrooms are en-suite with shower rooms however one has a bath too. The other two bedrooms have access to a shared balcony. All three have mounted TVs and large cupboards.