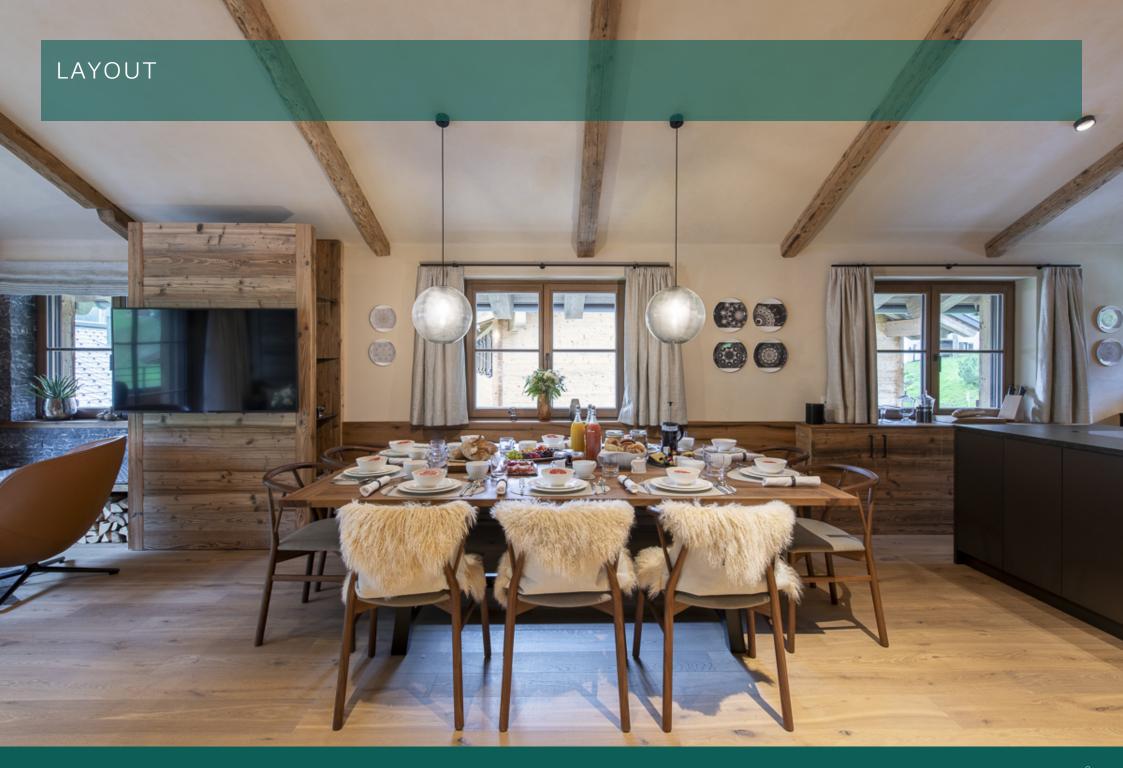

Adjoining the living space is the dining area. The dining table seats fourteen guests comfortably. Overlooking this space is a sleek and modern kitchen which is equipped with all the essentials for preparing food and offer plenty of storage space.