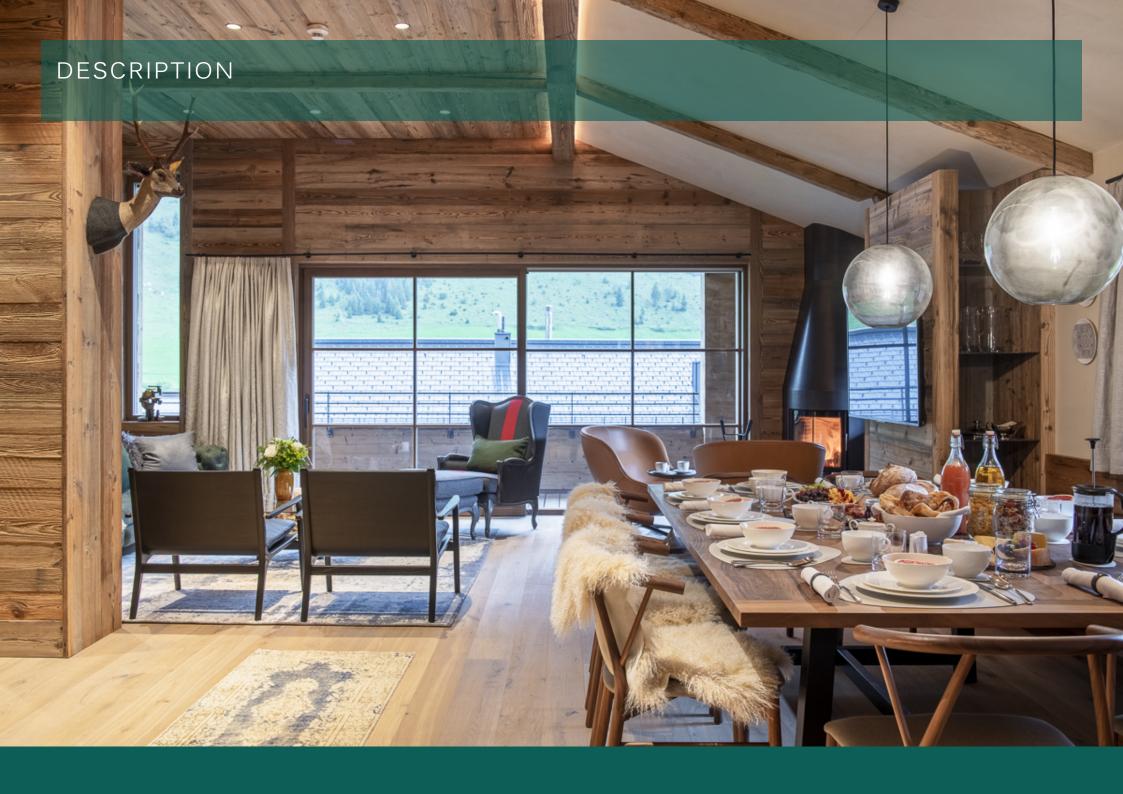

Adjoining the living space is the dining area. The dining table seats fourteen guests comfortably. Overlooking this space is a sleek and modern kitchen which is equipped with all the essentials for preparing food and offer plenty of storage space.

Chalech 4 is spread over three floors, all accessed by stairs as well as a lift. At the top level is the main living area. An open plan lounge, dining and kitchen occupy most of the space. Clean lines and sharp edges create a rather masculine aesthetic which is warmed by rich textiles and vibrant finishings. A luxurious green velvet sofa presides over the living room, the perfect spot to recline at the end of the day, feasting on fantastic alpine views through floor to ceiling windows. The village of Lech lies in the foreground, beautifully illuminated by night, with a surreal mountain landscape as backdrop. Wonderful light spills into the room through the day and guests can step out onto the terrace to enjoy the sunshine in the warmer spring months. In the corner of the living area is a wood-burning stove which completes the scene for perfect post-ski relaxation.