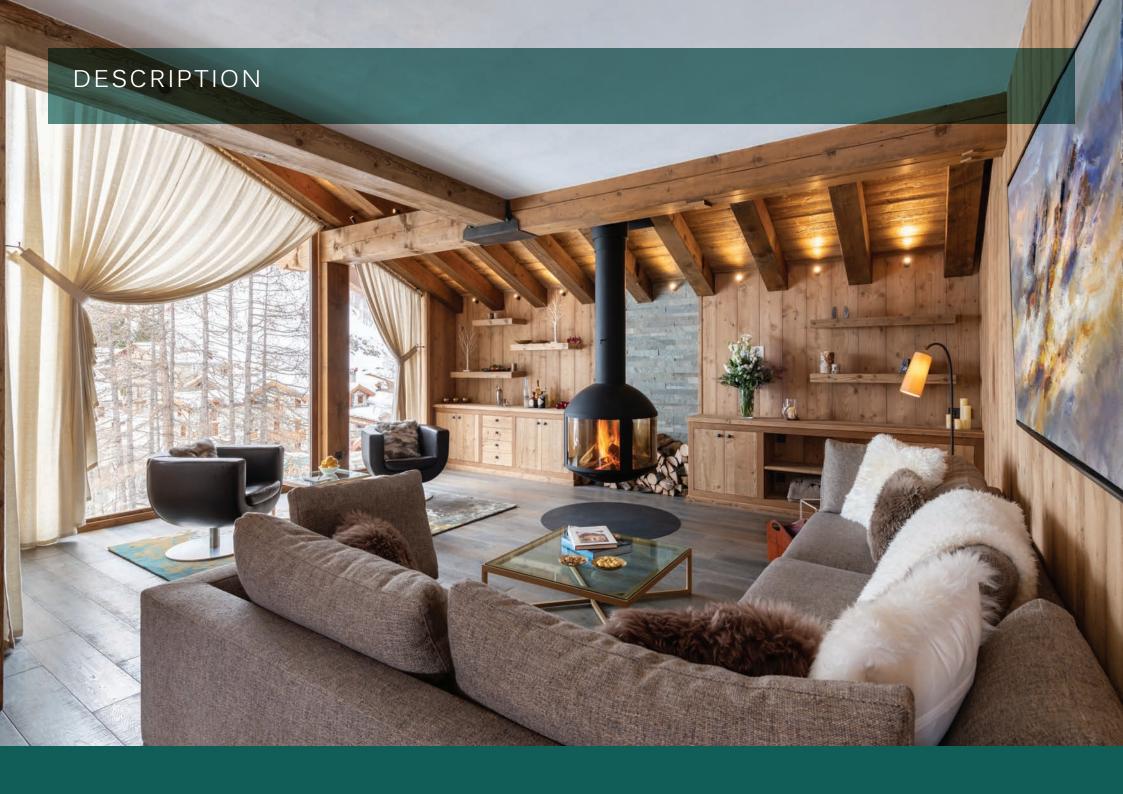

ala 201 is a fabulous four-bedroom apartment, spread over two floors, located in the highly sought-after La Legettaz area of Val d'Isère. It is part of a fantastic brand-new development which overlooks the La Face piste. It is only a short stroll from the nearest lifts and guests can ski to within metres of the building. Newly completed and ready for the 2019/20 season, this is the ideal property for a family or a group of friends seeking convenience and luxury in one of the world's most sophisticated ski resorts.

The open plan living and dining area is spacious and welcoming. Decorated with a largely neutral palette, rich woods and textured fabrics, the effect is a refined and elegant social space, enriched by carefully selected art works that colour the room. Up to ten guests can be seated at the large dining table which is overlooked by a stylish, contemporary kitchen complete with all the essentials and with ample storage space to maintain a clutter-free space. Glamorous and practical in equal measure, this is the place for long, slow meals shared with friends and family. The focal point of the adjoining living area is a circular central fireplace, creating a warm and cosy ambience. A large L-shaped sofa and a couple of arm chairs provide seating space for up to eight guests. The living area has been finished in neutral greys and natural tones with accents of blues to deliver a cool and modern space. Floor to ceiling windows frame incredible views of the world-famous La Face piste. There is a WC in the entrance hallway for visitors.