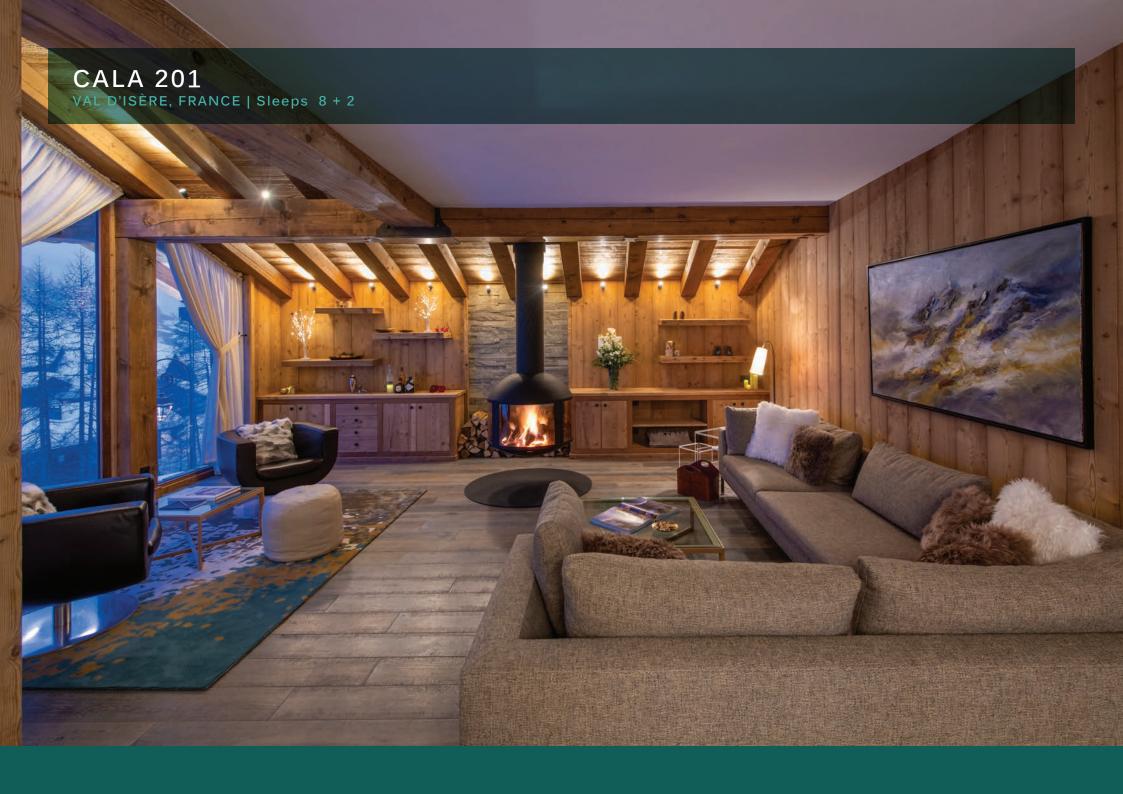

CALA 201

FRANCE

VAL D'ISÈRE

| CALA 201, an exciting new addition to the Val d'Isère portfolio. |
|------------------------------------------------------------------|
|                                                                  |
|                                                                  |

The open plan living and dining area is spacious and welcoming. Decorated with a largely neutral palette, rich woods and textured fabrics, the effect is a refined and elegant social space, enriched by carefully selected art works that colour the room. Up to ten guests can be seated at the large dining table which is overlooked by a stylish, contemporary kitchen complete with all the essentials and with ample storage space to maintain a clutter-free space. Glamorous and practical in equal measure, this is the place for long, slow meals shared with friends and family. The focal point of the adjoining living area is a circular central fireplace, creating a warm and cosy ambience. A large L-shaped sofa and a couple of arm chairs provide seating space for up to eight guests. The living area has been finished in neutral greys and natural tones with accents of blues to deliver a cool and modern space. Floor to ceiling windows frame incredible views of the world-famous La Face piste. There is a WC in the entrance hallway for visitors.