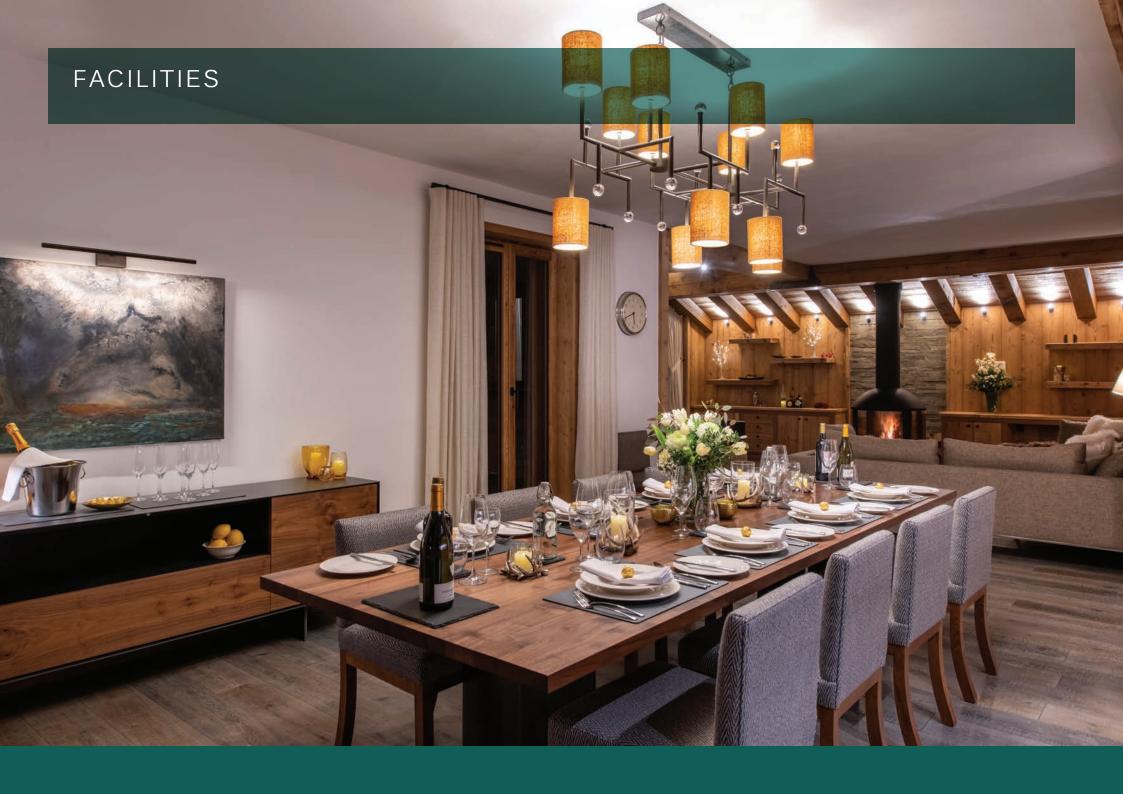

The open plan living and dining area is spacious and welcoming. Decorated with a largely neutral palette, rich woods and textured fabrics, the effect is a refined and elegant social space, enriched by carefully selected art works that colour the room. Up to ten guests can be seated at the large dining table which is overlooked by a stylish, contemporary kitchen complete with all the essentials and with ample storage space to maintain a clutter-free space. Glamorous and practical in equal measure, this is the place for long, slow meals shared with friends and family. The focal point of the adjoining living area is a circular central fireplace, creating a warm and cosy ambience. A large L-shaped sofa and a couple of arm chairs provide seating space for up to eight guests. The living area has been finished in neutral greys and natural tones with accents of blues to deliver a cool and modern space. Floor to ceiling windows frame incredible views of the world-famous La Face piste. There is a WC in the entrance hallway for visitors.