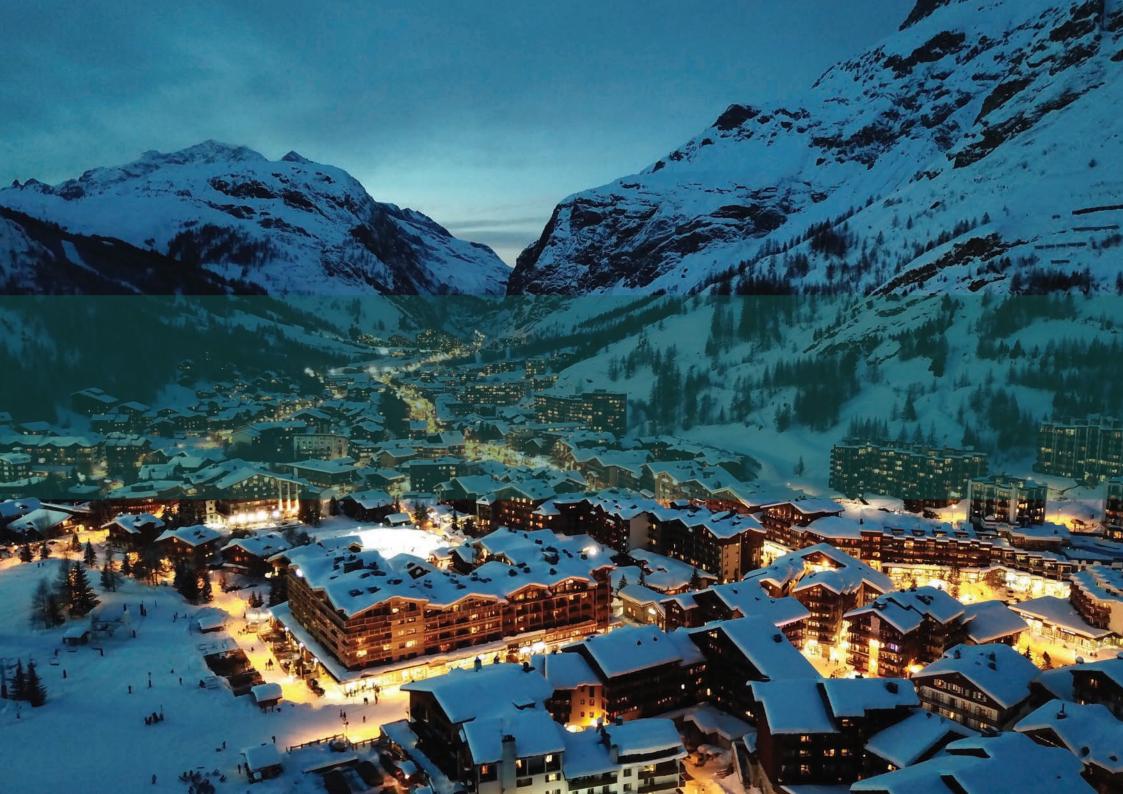

CALA 201

FRANCE

VAL D'ISÈRE

| CALA 201, an exciting new addition to the Val d'Isère portfolio. |
|------------------------------------------------------------------|
|                                                                  |
|                                                                  |

ala 201 is a fabulous four-bedroom apartment, spread over two floors, located in the highly sought-after La Legettaz area of Val d'Isère. It is part of a fantastic brand-new development which overlooks the La Face piste. It is only a short stroll from the nearest lifts and guests can ski to within metres of the building. Newly completed and ready for the 2019/20 season, this is the ideal property for a family or a group of friends seeking convenience and luxury in one of the world's most sophisticated ski resorts.

## ADDRESS

Val d'Isère, France

# PROXIMITY

Solaise - 10-minute walk or 5-minute ski L'Olympique - 10-minute walk or 5-minute ski Centre of Val d'Isére - 4-minute drive