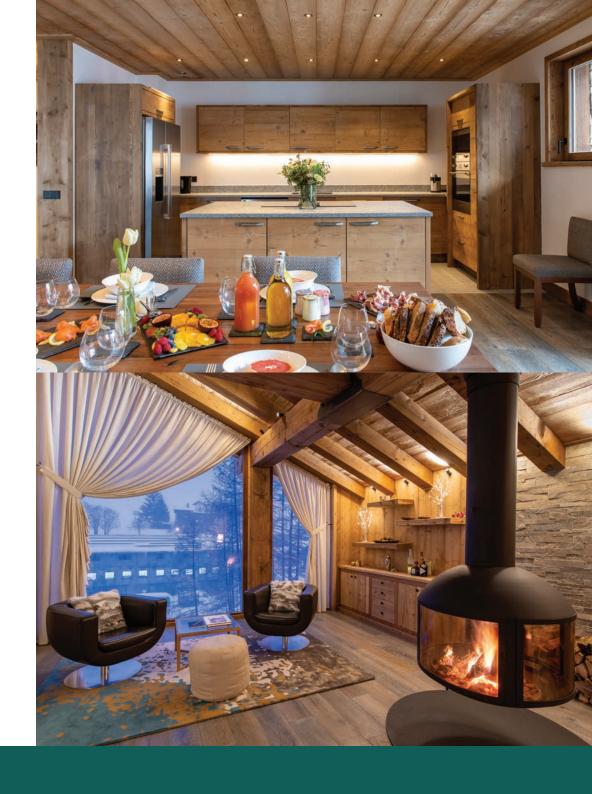

The open plan living and dining area is spacious and welcoming. Decorated with a largely neutral palette, rich woods and textured fabrics, the effect is a refined and elegant social space, enriched by carefully selected art works that colour the room. Up to ten guests can be seated at the large dining table which is overlooked by a stylish, contemporary kitchen complete with all the essentials and with ample storage space to maintain a clutter-free space. Glamorous and practical in equal measure, this is the place for long, slow meals shared with friends and family. The focal point of the adjoining living area is a circular central fireplace, creating a warm and cosy ambience. A large L-shaped sofa and a couple of arm chairs provide seating space for up to eight guests. The living area has been finished in neutral greys and natural tones with accents of blues to deliver a cool and modern space. Floor to ceiling windows frame incredible views of the world-famous La Face piste. There is a WC in the entrance hallway for visitors.