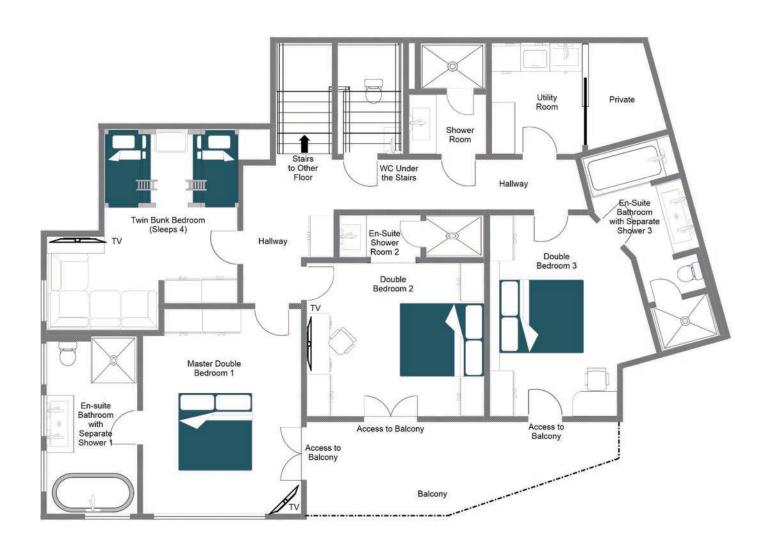

Taking the staircase down, you will enter the sleeping floor, home to four stylish bedrooms, each uniquely decorated. The sumptuous master bedroom is a tranquil space where you will wake feeling rested and to picturesque mountain views. The elegant en-suite bathroom is found through Crittal-style doors and has a roll top bath with a separate open shower. This room has access to a terrace where guests can enjoy their morning coffee. The terrace is shared with the second bedroom on this floor, a double bedroom with an en-suite shower room and access to a shared WC. Across the hallway, is a charming quad bunk room, with a cosy TV snug where little ones can snuggle up and watch a film at the end of the day. There is a separate shower room further along the hallway as well as a separate WC which the quad room shares with the double bedroom. The final bedroom on this floor is found at the end of the hallway, it has a double bed and an en-suite bathroom with a separate shower.

There is also a utility room on this floor with private laundry facilities.

The apartment also has two indoor parking spaces with electric charging points.

Cala 201 is a beautifully appointed apartment, and it is the perfect base from which to sample Val d'Isère's sparkling social scene or world-class skiing.

### FIRST FLOOR

- Master bedroom (en-suite bathroom with separate shower, WC)
- 1 Double bedroom (en-suite shower room)
- 1 Double bedroom (en-suite bathroom with separate shower, WC)
- 1 bunk room (sleeps 4, separate shower room)
- Laundry room