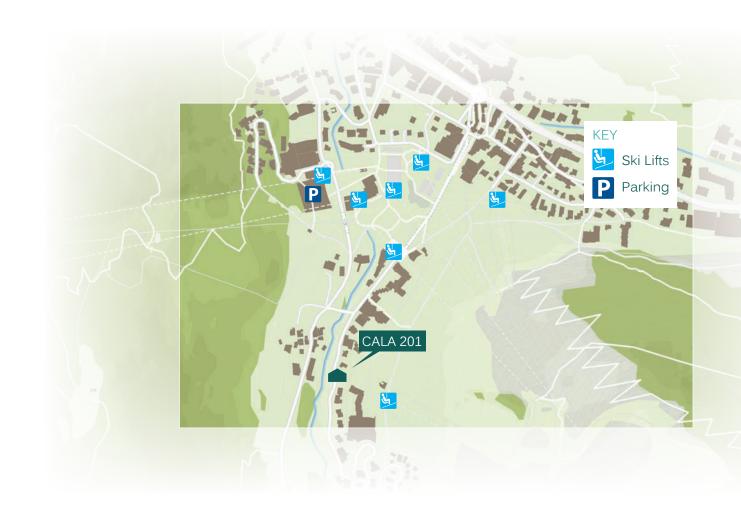

# PROXIMITY

Solaise - 10-minute walk or 5-minute ski L'Olympique - 10-minute walk or 5-minute ski Centre of Val d'Isére - 4-minute drive