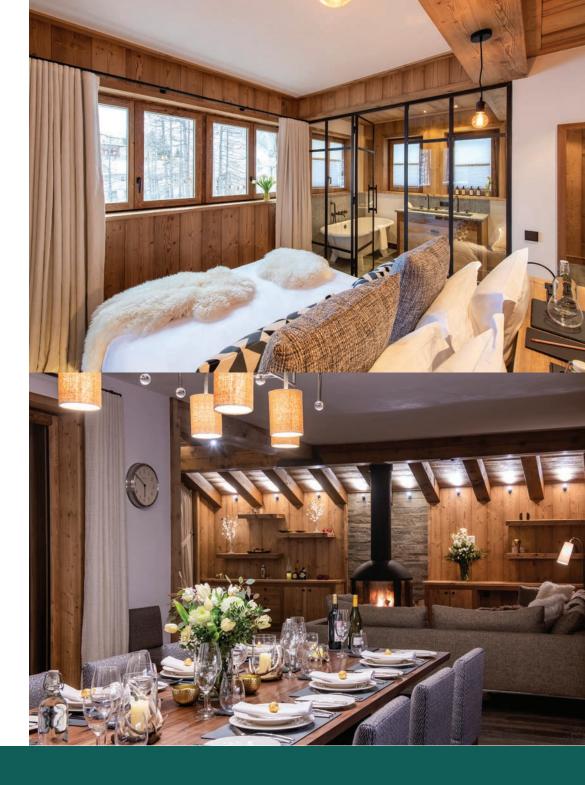

The open plan living and dining area is spacious and welcoming. Decorated with a largely neutral palette, rich woods and textured fabrics, the effect is a refined and elegant social space, enriched by carefully selected art works that colour the room. Up to ten guests can be seated at the large dining table which is overlooked by a stylish, contemporary kitchen complete with all the essentials and with ample storage space to maintain a clutter-free space. Glamorous and practical in equal measure, this is the place for long, slow meals shared with friends and family. The focal point of the adjoining living area is a circular central fireplace, creating a warm and cosy ambience. A large L-shaped sofa and a couple of arm chairs provide seating space for up to eight guests. The living area has been finished in neutral greys and natural tones with accents of blues to deliver a cool and modern space. Floor to ceiling windows frame incredible views of the world-famous La Face piste. There is a WC in the entrance hallway for visitors.

Taking the staircase down, you will enter the sleeping floor, home to four stylish bedrooms, each uniquely decorated. The sumptuous master bedroom is a tranquil space where you will wake feeling rested and to picturesque mountain views. The elegant en-suite bathroom is found through Crittal-style doors and has a roll top bath with a separate open shower. This room has access to a terrace where guests can enjoy their morning coffee. The terrace is shared with the second bedroom on this floor, a double bedroom with an en-suite shower room and access to a shared WC. Across the hallway, is a charming quad bunk room, with a cosy TV snug where little ones can snuggle up and watch a film at the end of the day. There is a separate shower room further along the hallway as well as a separate WC which the quad room shares with the double bedroom. The final bedroom on this floor is found at the end of the hallway, it has a double bed and an en-suite bathroom with a separate shower.