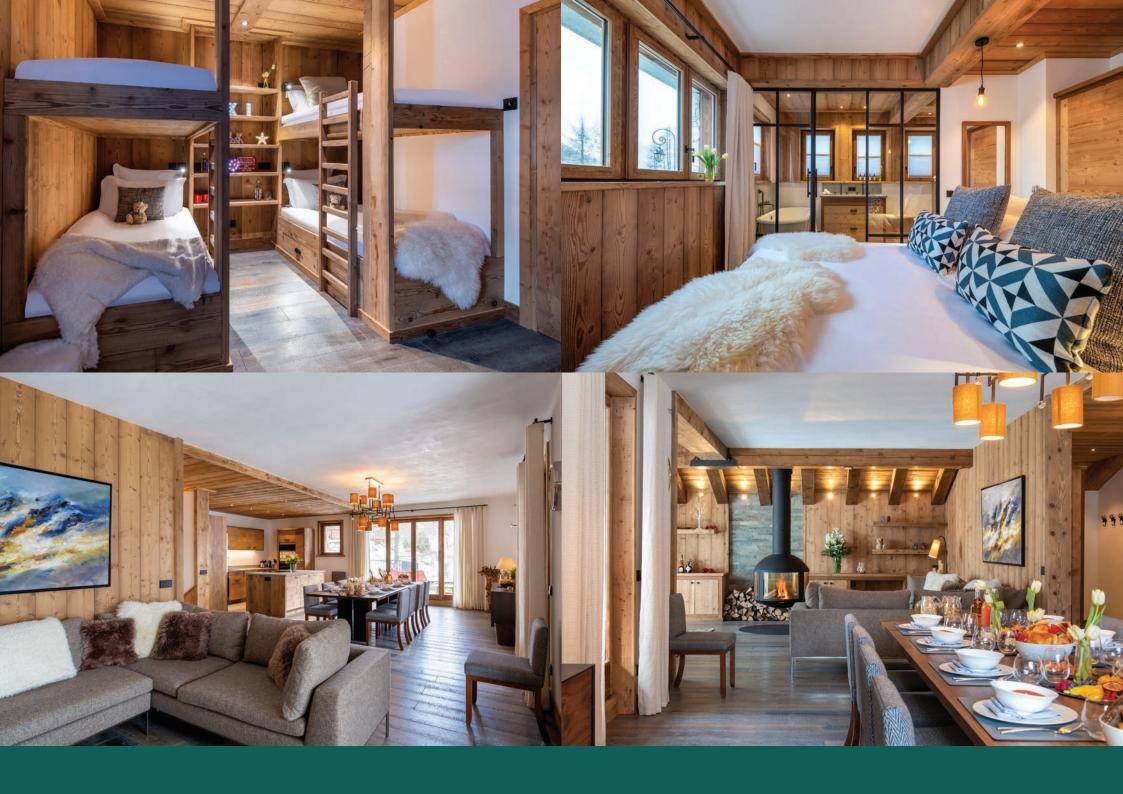

The open plan living and dining area is spacious and welcoming. Decorated with a largely neutral palette, rich woods and textured fabrics, the effect is a refined and elegant social space, enriched by carefully selected art works that colour the room. Up to ten guests can be seated at the large dining table which is overlooked by a stylish, contemporary kitchen complete with all the essentials and with ample storage space to maintain a clutter-free space. Glamorous and practical in equal measure, this is the place for long, slow meals shared with friends and family. The focal point of the adjoining living area is a circular central fireplace, creating a warm and cosy ambience. A large L-shaped sofa and a couple of arm chairs provide seating space for up to eight guests. The living area has been finished in neutral greys and natural tones with accents of blues to deliver a cool and modern space. Floor to ceiling windows frame incredible views of the world-famous La Face piste. There is a WC in the entrance hallway for visitors.

Taking the staircase down, you will enter the sleeping floor, home to four stylish bedrooms, each uniquely decorated. The sumptuous master bedroom is a tranquil space where you will wake feeling rested and to picturesque mountain views. The elegant en-suite bathroom is found through Crittal-style doors and has a roll top bath with a separate open shower. This room has access to a terrace where guests can enjoy their morning coffee. The terrace is shared with the second bedroom on this floor, a double bedroom with an en-suite shower room and access to a shared WC. Across the hallway, is a charming quad bunk room, with a cosy TV snug where little ones can snuggle up and watch a film at the end of the day. There is a separate shower room further along the hallway as well as a separate WC which the quad room shares with the double bedroom. The final bedroom on this floor is found at the end of the hallway, it has a double bed and an en-suite bathroom with a separate shower.

There is also a utility room on this floor with private laundry facilities.

The apartment also has two indoor parking spaces with electric charging points.

Cala 201 is a beautifully appointed apartment, and it is the perfect base from which to sample Val d'Isère's sparkling social scene or world-class skiing.