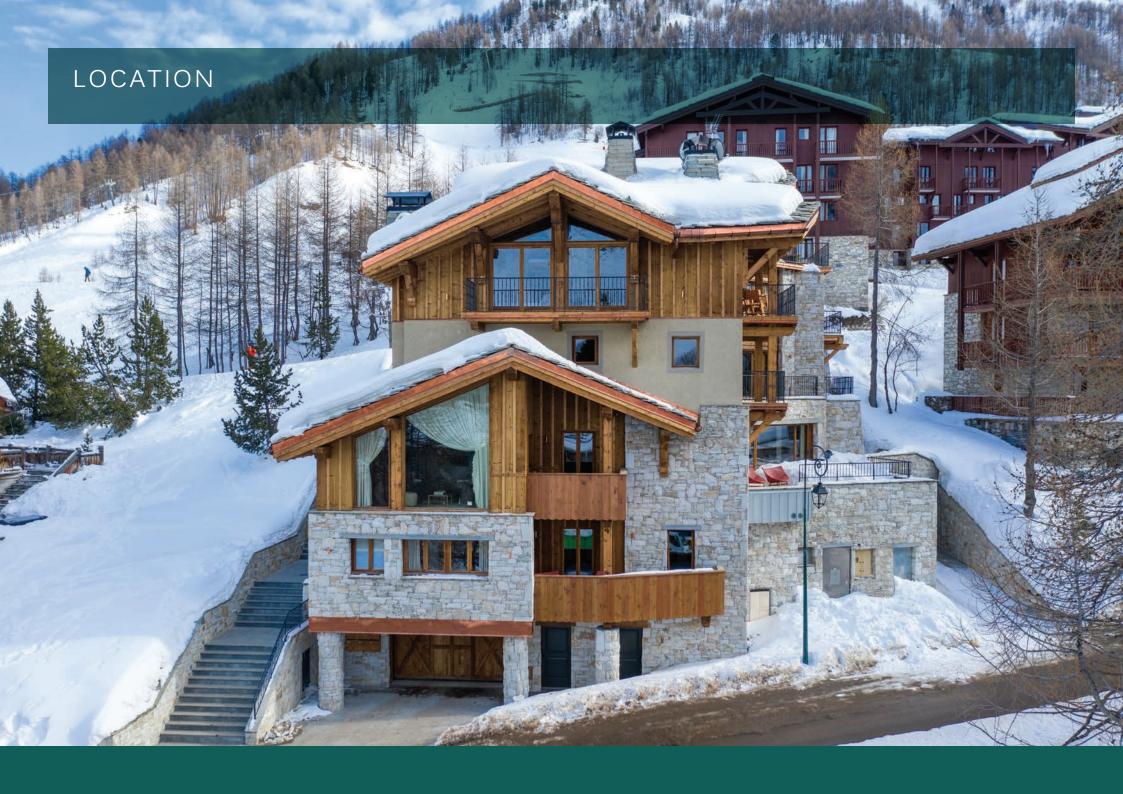

ala 201 is a fabulous four-bedroom apartment, spread over two floors, located in the highly sought-after La Legettaz area of Val d'Isère. It is part of a fantastic brand-new development which overlooks the La Face piste. It is only a short stroll from the nearest lifts and guests can ski to within metres of the building. Newly completed and ready for the 2019/20 season, this is the ideal property for a family or a group of friends seeking convenience and luxury in one of the world's most sophisticated ski resorts.