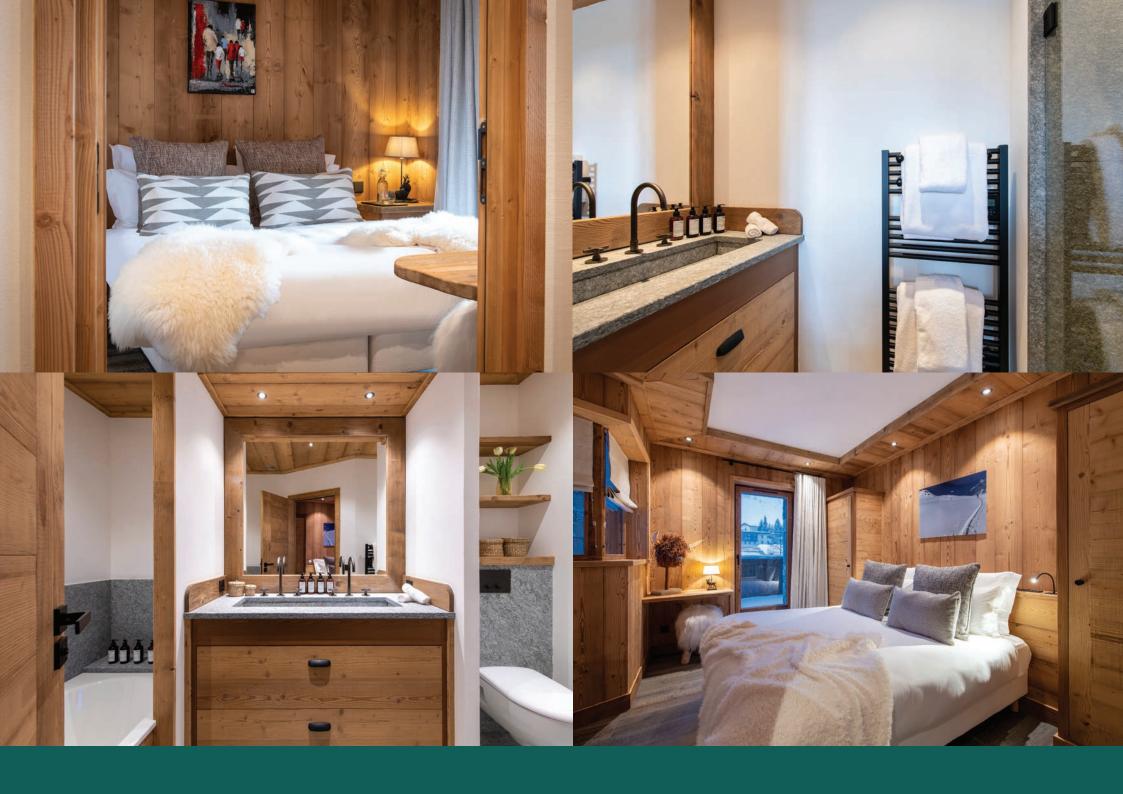

Taking the staircase down, you will enter the sleeping floor, home to four stylish bedrooms, each uniquely decorated. The sumptuous master bedroom is a tranquil space where you will wake feeling rested and to picturesque mountain views. The elegant en-suite bathroom is found through Crittal-style doors and has a roll top bath with a separate open shower. This room has access to a terrace where guests can enjoy their morning coffee. The terrace is shared with the second bedroom on this floor, a double bedroom with an en-suite shower room and access to a shared WC. Across the hallway, is a charming quad bunk room, with a cosy TV snug where little ones can snuggle up and watch a film at the end of the day. There is a separate shower room further along the hallway as well as a separate WC which the quad room shares with the double bedroom. The final bedroom on this floor is found at the end of the hallway, it has a double bed and an en-suite bathroom with a separate shower.