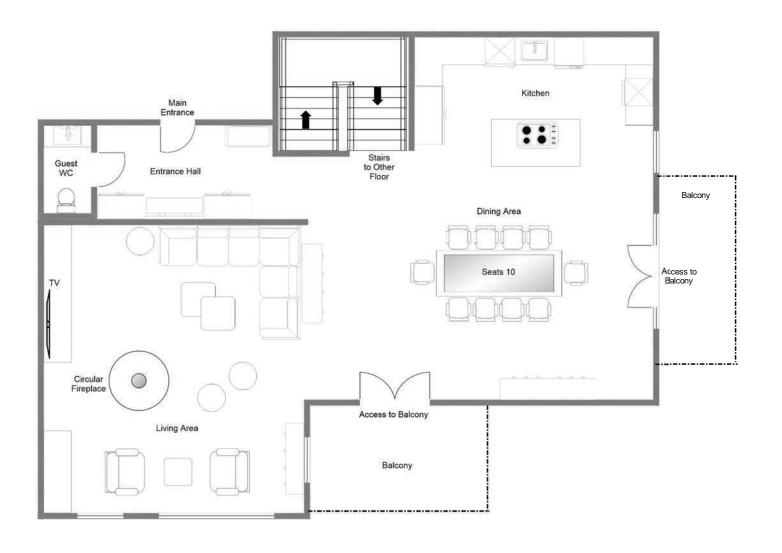

The open plan living and dining area is spacious and welcoming. Decorated with a largely neutral palette, rich woods and textured fabrics, the effect is a refined and elegant social space, enriched by carefully selected art works that colour the room. Up to ten guests can be seated at the large dining table which is overlooked by a stylish, contemporary kitchen complete with all the essentials and with ample storage space to maintain a clutter-free space. Glamorous and practical in equal measure, this is the place for long, slow meals shared with friends and family. The focal point of the adjoining living area is a circular central fireplace, creating a warm and cosy ambience. A large L-shaped sofa and a couple of arm chairs provide seating space for up to eight guests. The living area has been finished in neutral greys and natural tones with accents of blues to deliver a cool and modern space. Floor to ceiling windows frame incredible views of the world-famous La Face piste. There is a WC in the entrance hallway for visitors.

### **SECOND FLOOR**

- Open plan kitchen, living and dining area
- Guest WC