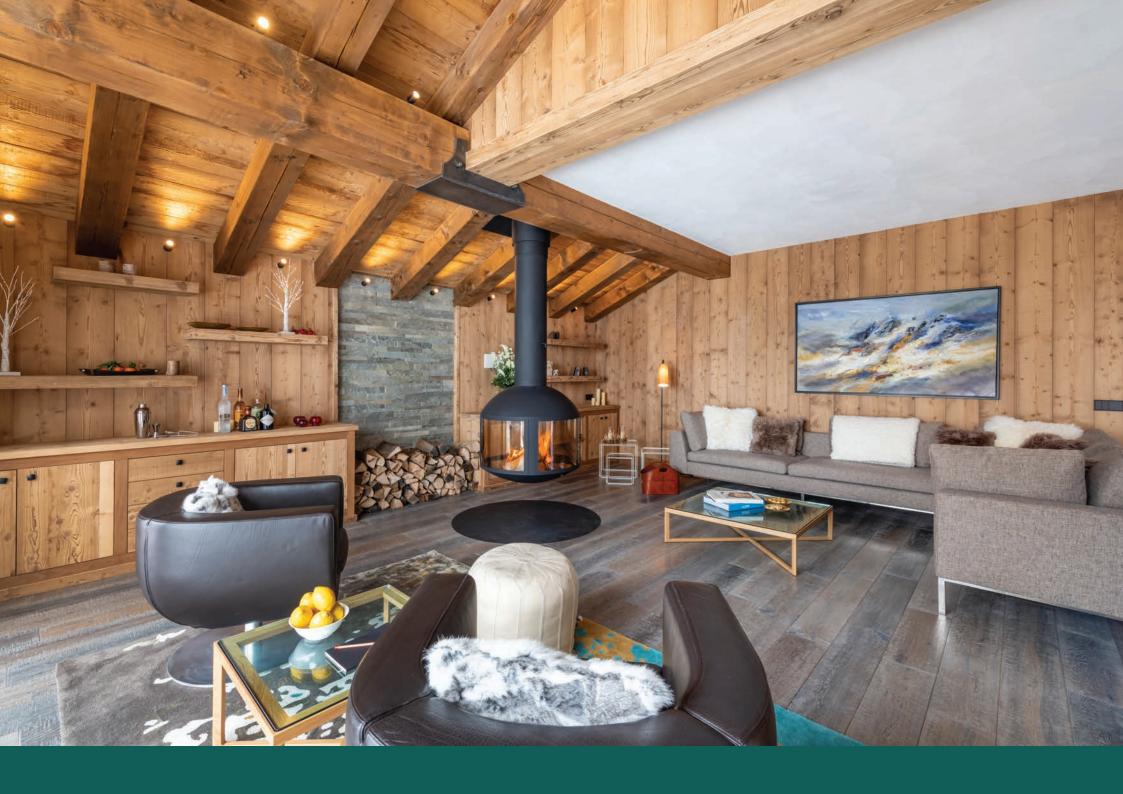

The open plan living and dining area is spacious and welcoming. Decorated with a largely neutral palette, rich woods and textured fabrics, the effect is a refined and elegant social space, enriched by carefully selected art works that colour the room. Up to ten guests can be seated at the large dining table which is overlooked by a stylish, contemporary kitchen complete with all the essentials and with ample storage space to maintain a clutter-free space. Glamorous and practical in equal measure, this is the place for long, slow meals shared with friends and family. The focal point of the adjoining living area is a circular central fireplace, creating a warm and cosy ambience. A large L-shaped sofa and a couple of arm chairs provide seating space for up to eight guests. The living area has been finished in neutral greys and natural tones with accents of blues to deliver a cool and modern space. Floor to ceiling windows frame incredible views of the world-famous La Face piste. There is a WC in the entrance hallway for visitors.