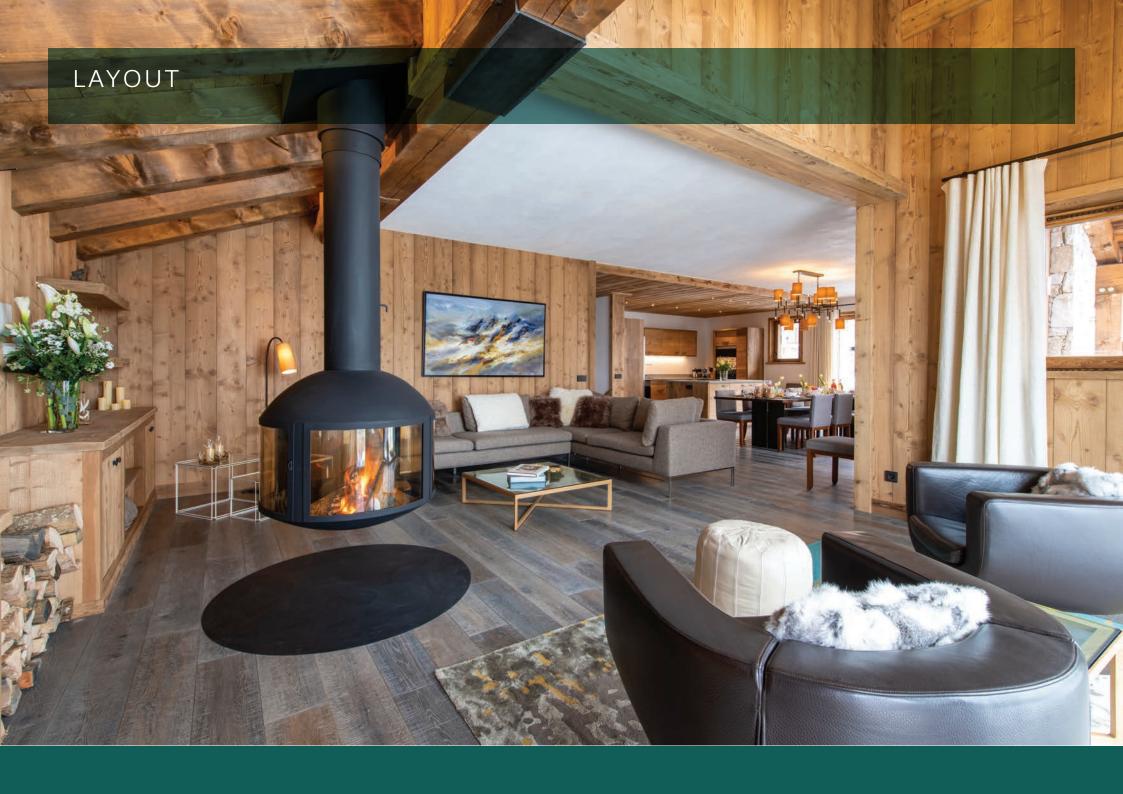

The open plan living and dining area is spacious and welcoming. Decorated with a largely neutral palette, rich woods and textured fabrics, the effect is a refined and elegant social space, enriched by carefully selected art works that colour the room. Up to ten guests can be seated at the large dining table which is overlooked by a stylish, contemporary kitchen complete with all the essentials and with ample storage space to maintain a clutter-free space. Glamorous and practical in equal measure, this is the place for long, slow meals shared with friends and family. The focal point of the adjoining living area is a circular central fireplace, creating a warm and cosy ambience. A large L-shaped sofa and a couple of arm chairs provide seating space for up to eight guests. The living area has been finished in neutral greys and natural tones with accents of blues to deliver a cool and modern space. Floor to ceiling windows frame incredible views of the world-famous La Face piste. There is a WC in the entrance hallway for visitors.