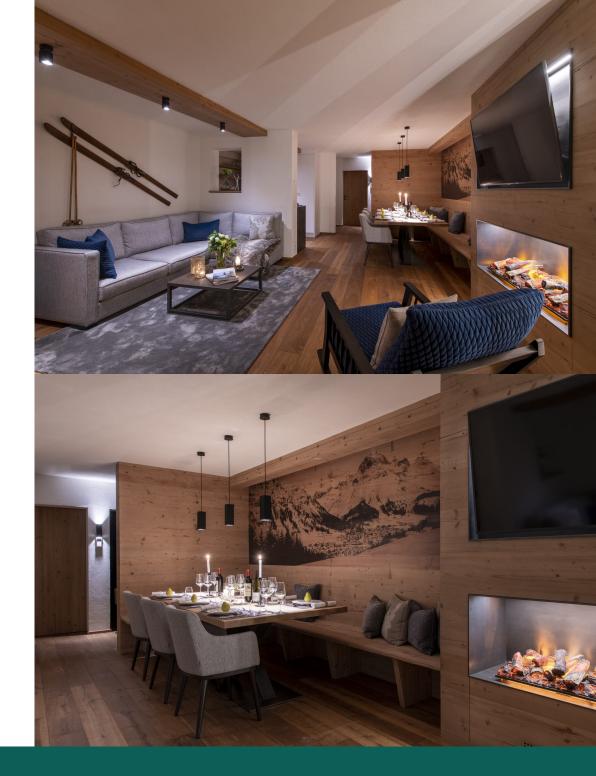

Brunnenhof Apartment 5, sleeping six guests in three beautifully decorated bedrooms, is an ideal base for an unforgettable skiing trip for friends or family sharing. The apartments encompasses chic, modern finishes with calming azure hues and textures. Morning light floods the lounge and dining area for a perfect breakfast spread, then the fireplace offers a warm and cosy homecoming before heading out into town to sample some of Lech's finest restaurants. This mountain retreat is the ideal base for keen skiers with the closest lift, the Schlosskopf chairlift, only a six-minute walk away. Lech is a charming mountain village superb skiing and a sophisticated social scene.

This beautiful second floor Lech apartment comprises of two spacious en-suite double bedrooms, plus a deluxe master bedroom with an ensuite bathroom and separate shower. This master bedroom also boasts access to the panoramic terrace with awe inspiring views of the surrounding mountains. The open plan kitchen/dining and living area is a stylish and sociable space, perfectly suited to relaxing in after a long day on the slopes. The space is flooded with light through the floor to ceiling windows that lead out to the balcony where you can drink up the mountain views with a glass of champagne. The fully equipped kitchen provides everything you may need to create your home from home mountain experience.