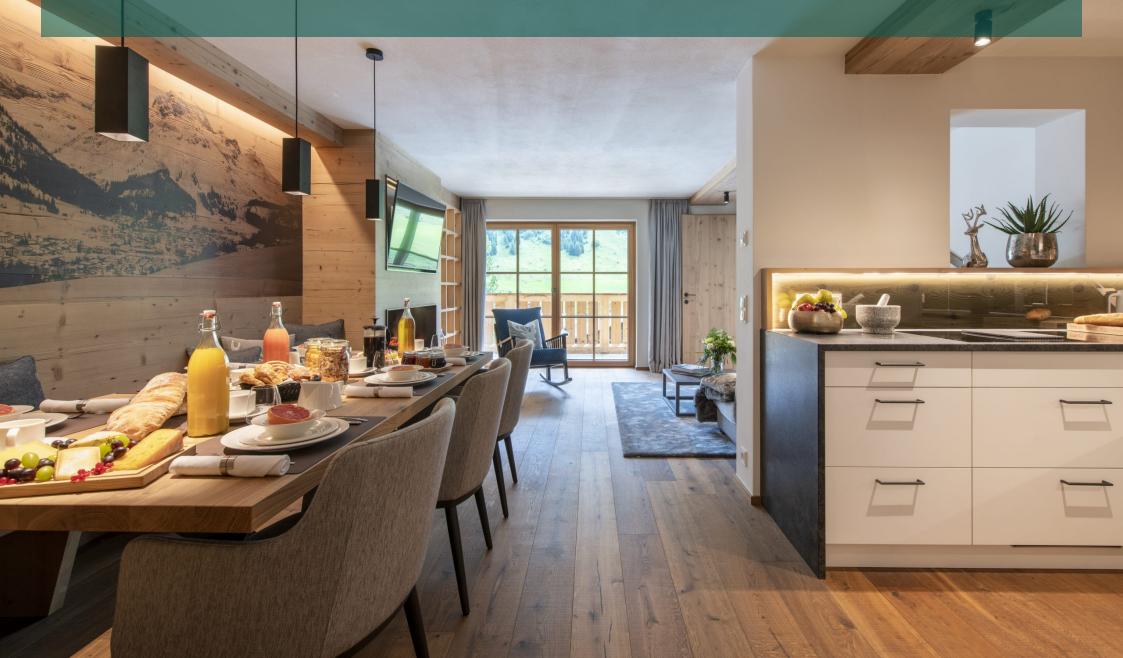

Brunnenhof Apartment 5, sleeping six guests in three beautifully decorated bedrooms, is an ideal base for an unforgettable skiing trip for friends or family sharing. The apartments encompasses chic, modern finishes with calming azure hues and textures. Morning light floods the lounge and dining area for a perfect breakfast spread, then the fireplace offers a warm and cosy homecoming before heading out into town to sample some of Lech's finest restaurants. This mountain retreat is the ideal base for keen skiers with the closest lift, the Schlosskopf chairlift, only a six-minute walk away. Lech is a charming mountain village superb skiing and a sophisticated social scene.

This beautiful second floor Lech apartment comprises of two spacious en-suite double bedrooms, plus a deluxe master bedroom with an ensuite bathroom and separate shower. This master bedroom also boasts access to the panoramic terrace with awe inspiring views of the surrounding mountains. The open plan kitchen/dining and living area is a stylish and sociable space, perfectly suited to relaxing in after a long day on the slopes. The space is flooded with light through the floor to ceiling windows that lead out to the balcony where you can drink up the mountain views with a glass of champagne. The fully equipped kitchen provides everything you may need to create your home from home mountain experience.