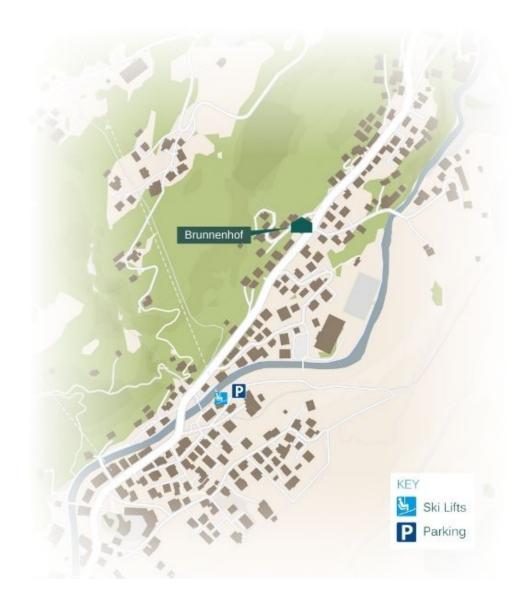

The apartment is ideally located only a ten-minute walk from the centre of the village and six-minute walk from the nearest lift, that will whisk you up and onto the slopes. The apartment includes one parking space.

#### PROXIMITY

Schlosskopf chairlift - 6-minute walk Schleggelkopf chairlift - 12-minute walk

Village centre - 10-minute walk or a 3-minute drive

GOOGLE CO-ORDINATES

47.215991, 10.148279