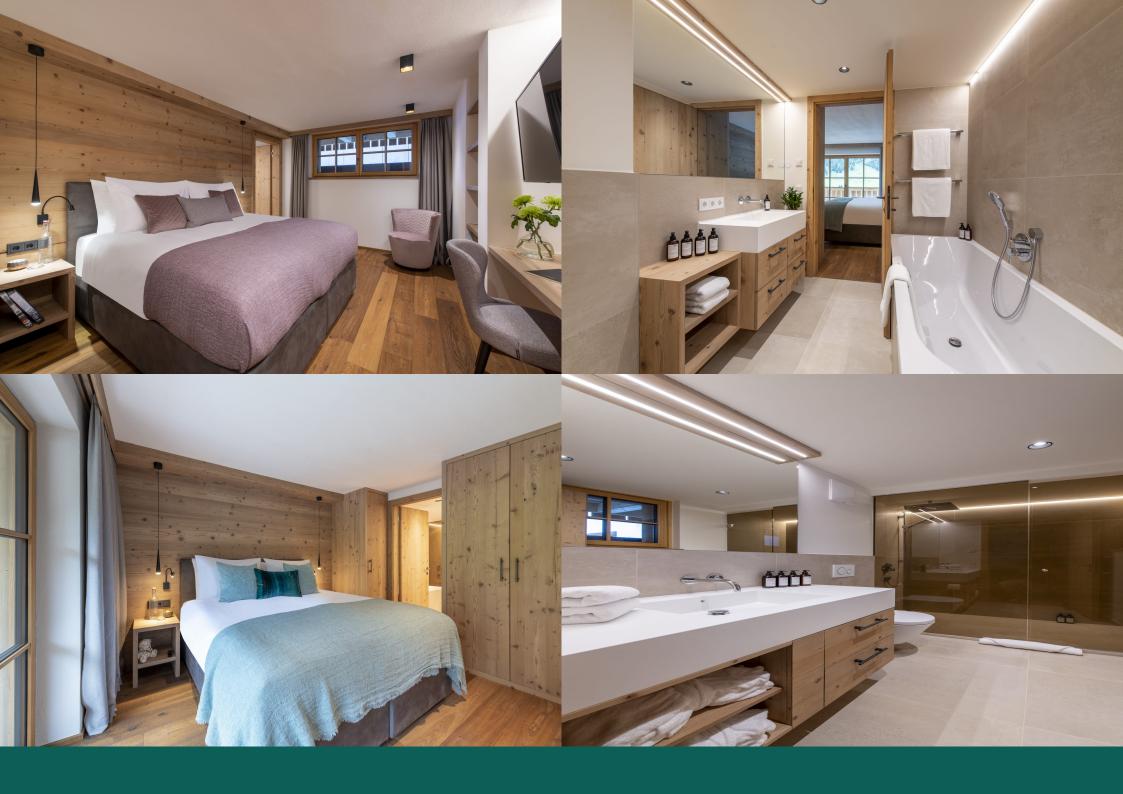

Brunnenhof Apartment 5, sleeping six guests in three beautifully decorated bedrooms, is an ideal base for an unforgettable skiing trip for friends or family sharing. The apartments encompasses chic, modern finishes with calming azure hues and textures. Morning light floods the lounge and dining area for a perfect breakfast spread, then the fireplace offers a warm and cosy homecoming before heading out into town to sample some of Lech's finest restaurants. This mountain retreat is the ideal base for keen skiers with the closest lift, the Schlosskopf chairlift, only a six-minute walk away. Lech is a charming mountain village superb skiing and a sophisticated social scene.

This beautiful second floor Lech apartment comprises of two spacious en-suite double bedrooms, plus a deluxe master bedroom with an ensuite bathroom and separate shower. This master bedroom also boasts access to the panoramic terrace with awe inspiring views of the surrounding mountains. The open plan kitchen/dining and living area is a stylish and sociable space, perfectly suited to relaxing in after a long day on the slopes. The space is flooded with light through the floor to ceiling windows that lead out to the balcony where you can drink up the mountain views with a glass of champagne. The fully equipped kitchen provides everything you may need to create your home from home mountain experience.