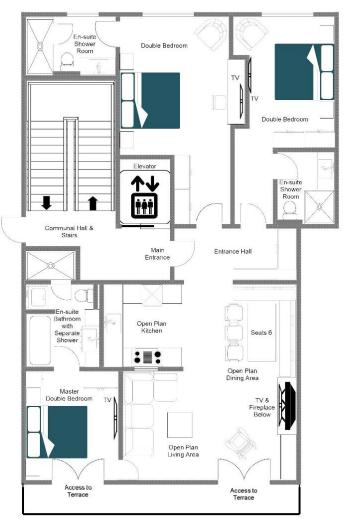

## LAYOUT

#### FIRST FLOOR

- Open plan kitchen/dining and living area
- 1 master bedroom (en-suite bathroom with separate shower, terrace)
- 1 double bedroom (en-suite shower room)
- 1 double bedroom (en-suite shower room)

### FLOOR PLAN FIRST FLOOR

BRUNNENHOF APARTMENT 5, FIRST FLOOR APARTMENT FOR ILLUSTRATION PURPOSES ONLY