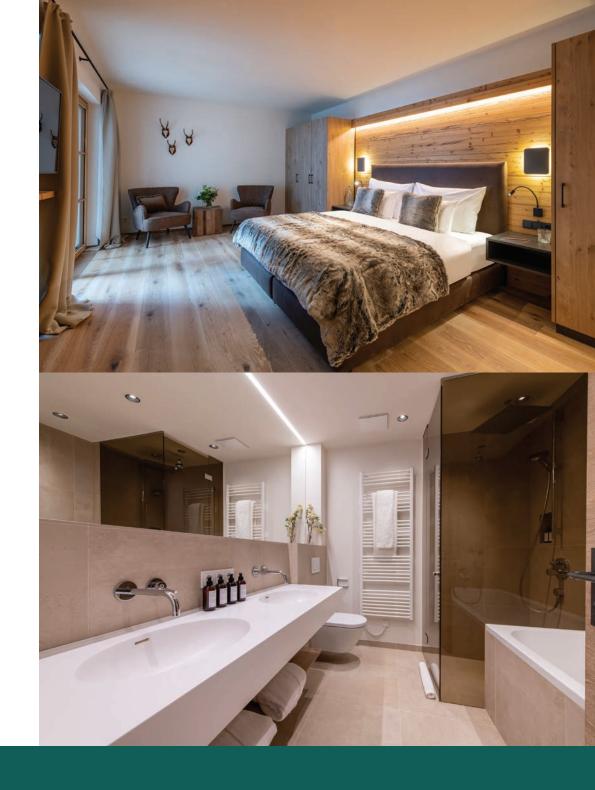

overlooks this area, a delight to prepare meals in on those evenings when you are not sampling Lech's exceptional choice of restaurants.

The master bedroom is a glorious, spacious room, which enjoys a lovely ensuite bathroom with separate shower, finished in tranquil earthy tones. Loads of light pours through large windows, warming the room and in particular, a gorgeous little living space with two armchairs. There are a further two generous double bedrooms, both with en-suite shower rooms, that are similarly designed to facilitate relaxation and restoration.