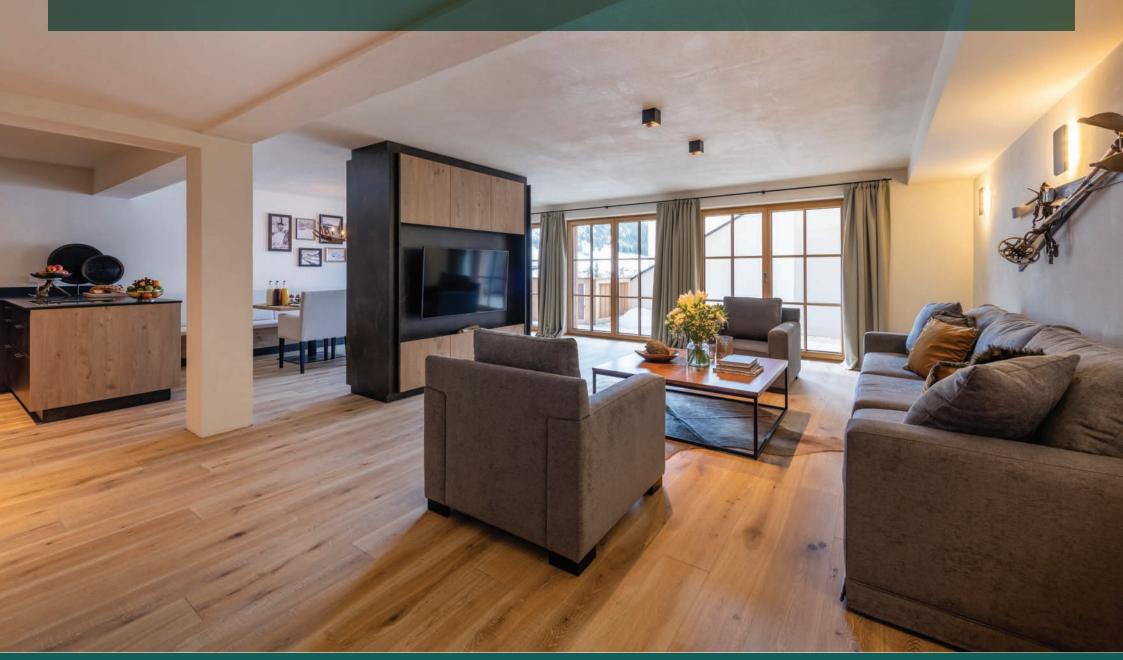

The open plan kitchen, dining and living area is a fantastic space in which to relax and entertain. The style is contemporary with sleek and sophisticated furnishings however the décor pays homage to the area's fascinating mountaineering history through use of old photographs and tasteful displays of beautifully preserved ski equipment. The new and the old juxtaposed capture the best of both worlds. The living area seats up to six on a comfortable sofa and armchair arrangement. A large TV is mounted on a wide column which provides a degree of separation from the dining area, where an elegant table seats up to eight. An electric fireplace on this side of the column contributes to a soothing ambience in the dining space. There is a neat and well-equipped kitchen which