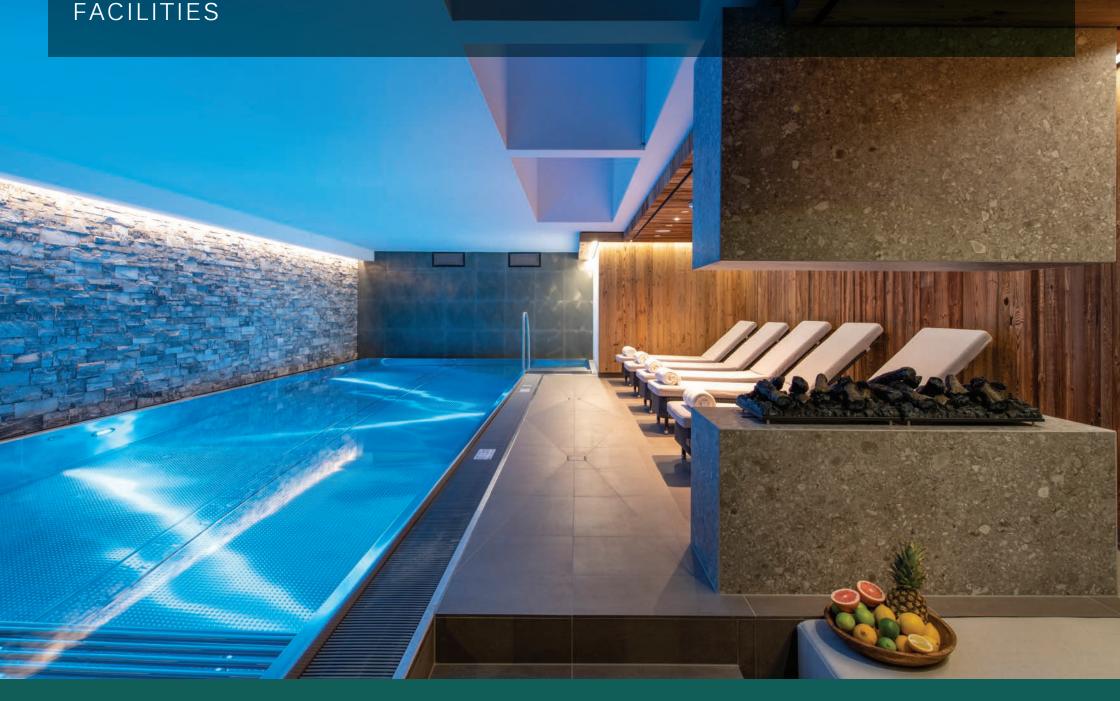

## DESCRIPTION

Brand new for 2019/20, the Brunnenhof residence is an exciting new addition to Lech's skyline. Home to 14 fabulous new apartments, the building has undergone a complete renovation and all aspects have been refurbished. The stunning new residence also boasts luxurious shared facilities including an indoor swimming pool, spa, hammam and sauna. Combined with Lech's incredible skiing and glamorous restaurant and social scene, the Brunnenhof residence is the ideal base for an unforgettable stay in Lech.

#### WELLNESS AND RELAXATION

- Shared access to hammam
- Shared access to pool
- Shared access to sauna
- Spa