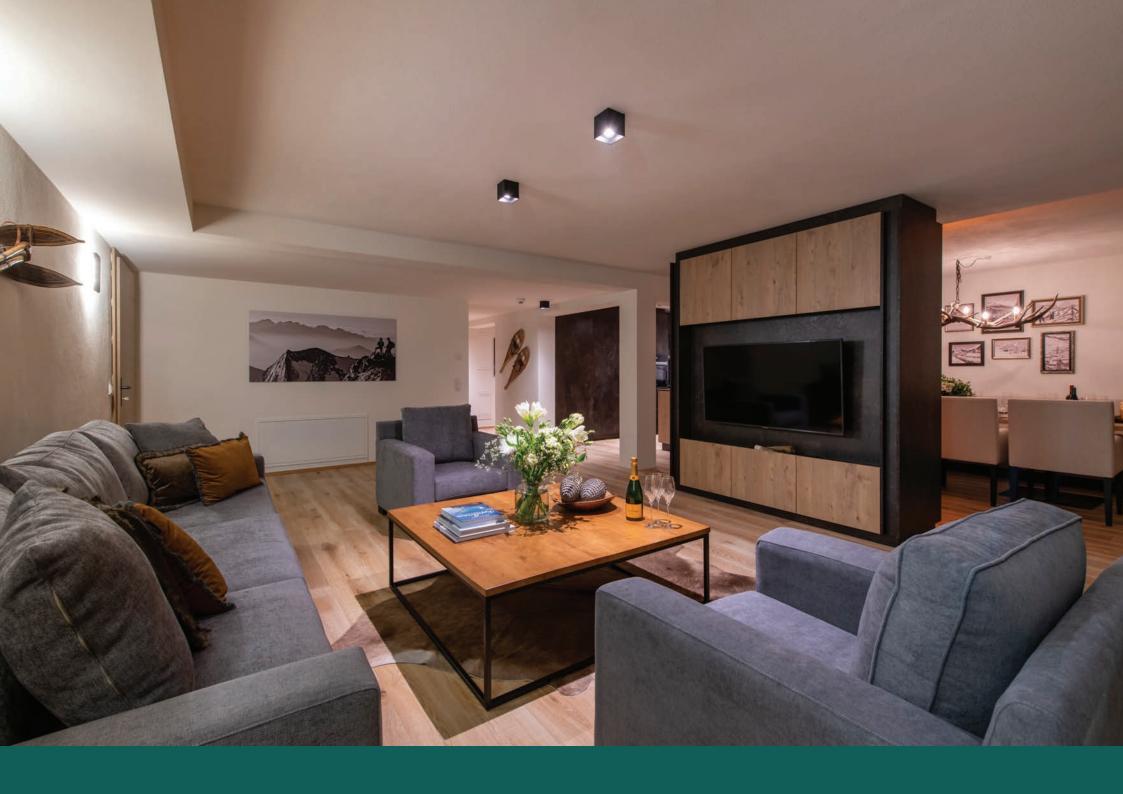

The open plan kitchen, dining and living area is a fantastic space in which to relax and entertain. The style is contemporary with sleek and sophisticated furnishings however the décor pays homage to the area's fascinating mountaineering history through use of old photographs and tasteful displays of beautifully preserved ski equipment. The new and the old juxtaposed capture the best of both worlds. The living area seats up to six on a comfortable sofa and armchair arrangement. A large TV is mounted on a wide column which provides a degree of separation from the dining area, where an elegant table seats up to eight. An electric fireplace on this side of the column contributes to a soothing ambience in the dining space. There is a neat and well-equipped kitchen which