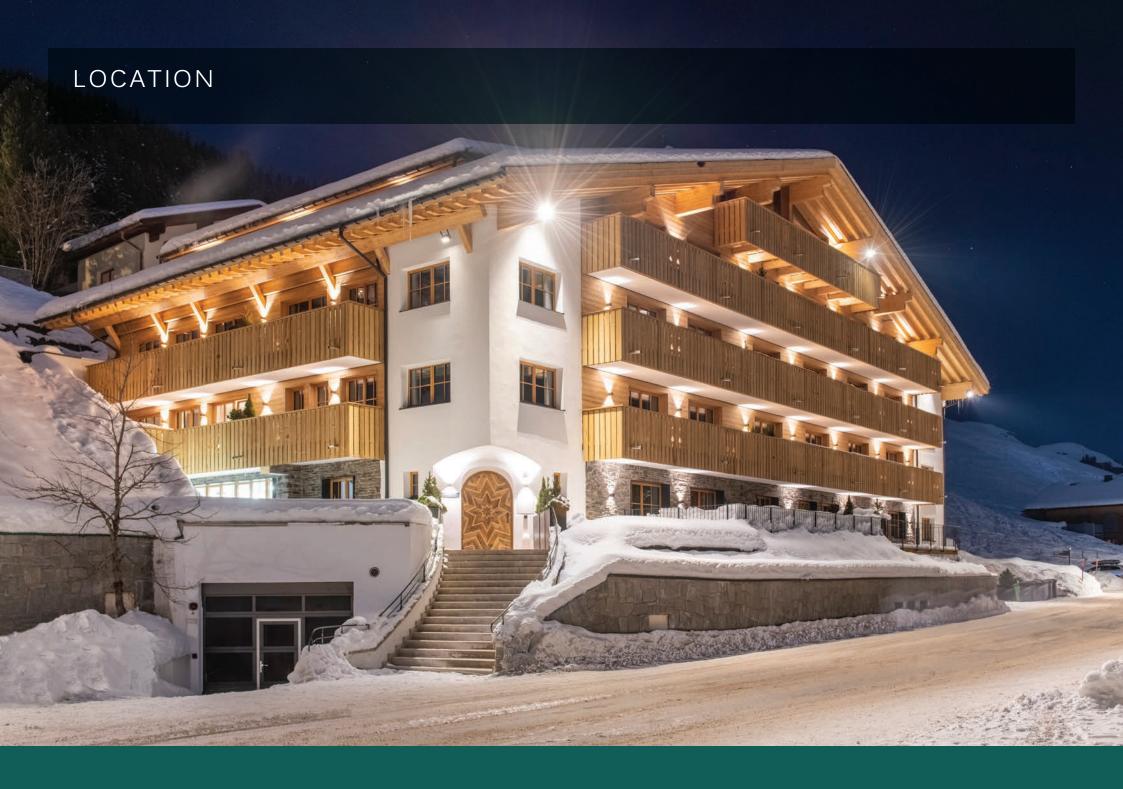

### ADDRESS

Lech, Austria

#### PROXIMITY

Schlosskopf chairlift - 6-minute walk Schleggelkopf chairlift - 12-minute walk Village centre - 10-minute walk or a 3-minute drive

GOOGLE CO-ORDINATES 47.215991 , 10.148279