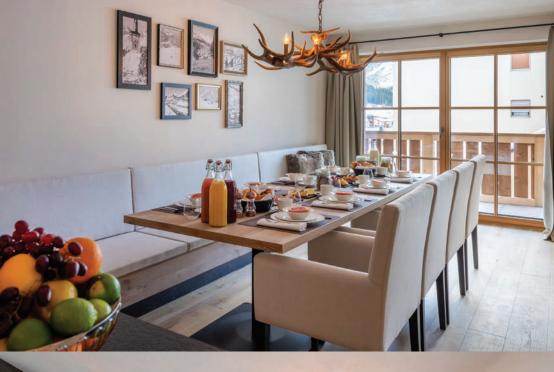

The open plan kitchen, dining and living area is a fantastic space in which to relax and entertain. The style is contemporary with sleek and sophisticated furnishings however the décor pays homage to the area's fascinating mountaineering history through use of old photographs and tasteful displays of beautifully preserved ski equipment. The new and the old juxtaposed capture the best of both worlds. The living area seats up to six on a comfortable sofa and armchair arrangement. A large TV is mounted on a wide column which provides a degree of separation from the dining area, where an elegant table seats up to eight. An electric fireplace on this side of the column contributes to a soothing ambience in the dining space. There is a neat and well-equipped kitchen which