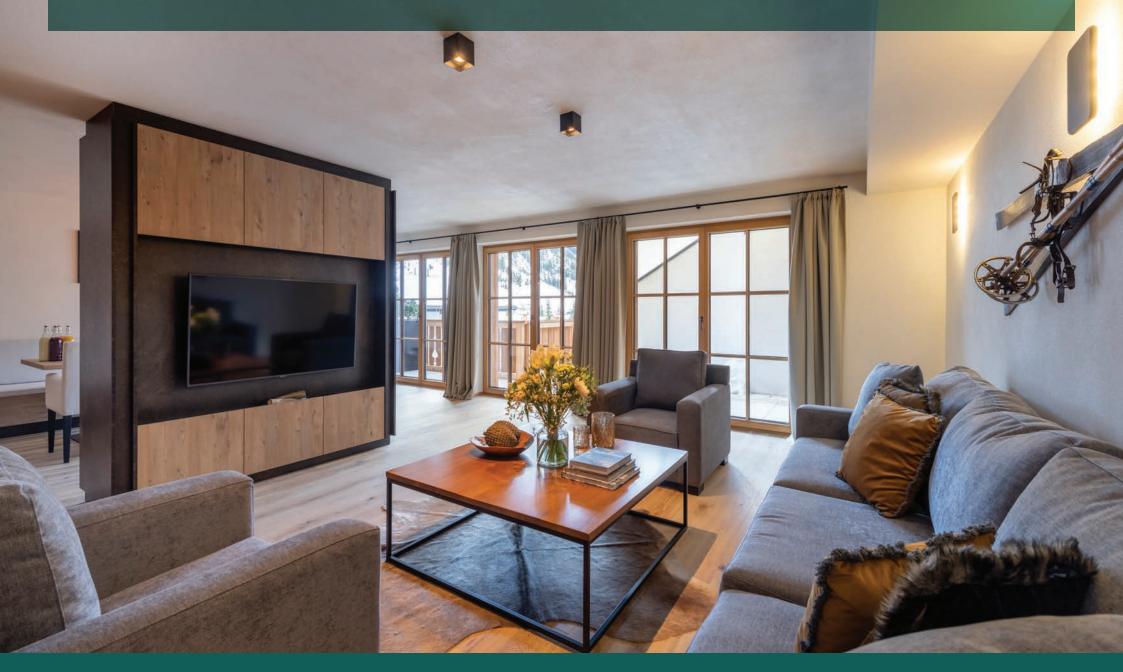

The open plan kitchen, dining and living area is a fantastic space in which to relax and entertain. The style is contemporary with sleek and sophisticated furnishings however the décor pays homage to the area's fascinating mountaineering history through use of old photographs and tasteful displays of beautifully preserved ski equipment. The new and the old juxtaposed capture the best of both worlds. The living area seats up to six on a comfortable sofa and armchair arrangement. A large TV is mounted on a wide column which provides a degree of separation from the dining area, where an elegant table seats up to eight. An electric fireplace on this side of the column contributes to a soothing ambience in the dining space. There is a neat and well-equipped kitchen which