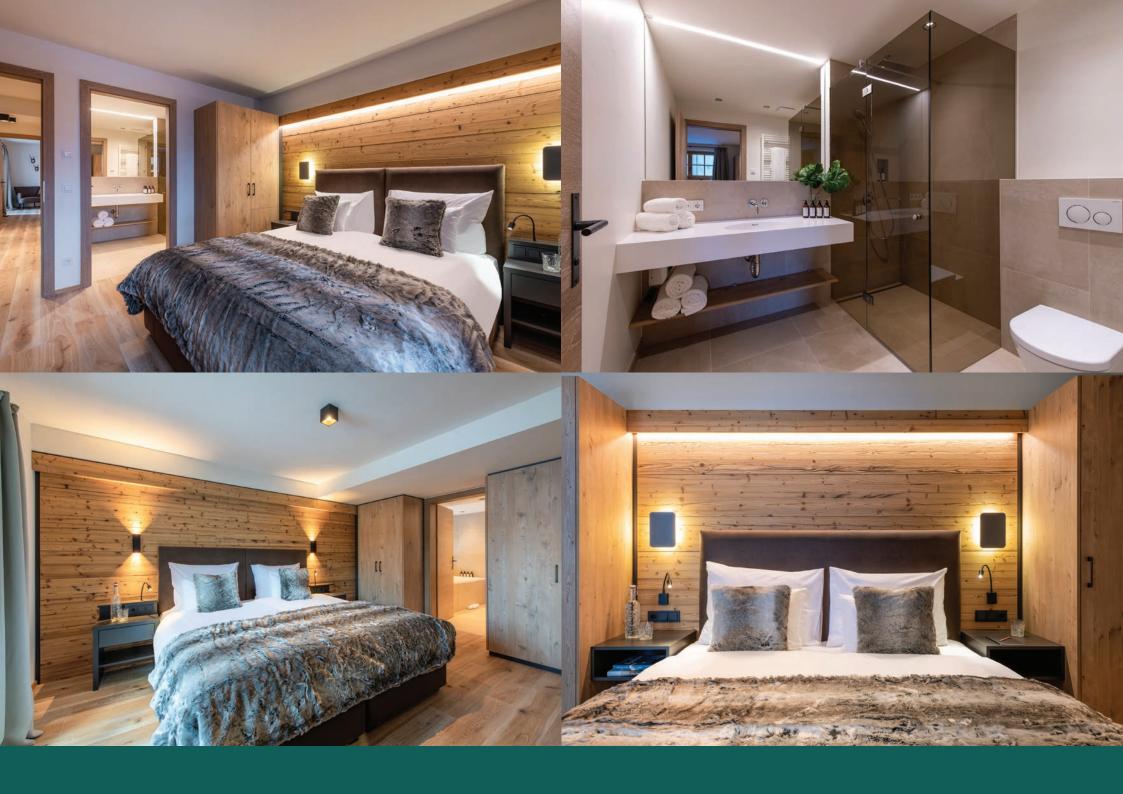

overlooks this area, a delight to prepare meals in on those evenings when you are not sampling Lech's exceptional choice of restaurants.

The master bedroom is a glorious, spacious room, which enjoys a lovely ensuite bathroom with separate shower, finished in tranquil earthy tones. Loads of light pours through large windows, warming the room and in particular, a gorgeous little living space with two armchairs. There are a further two generous double bedrooms, both with en-suite shower rooms, that are similarly designed to facilitate relaxation and restoration.