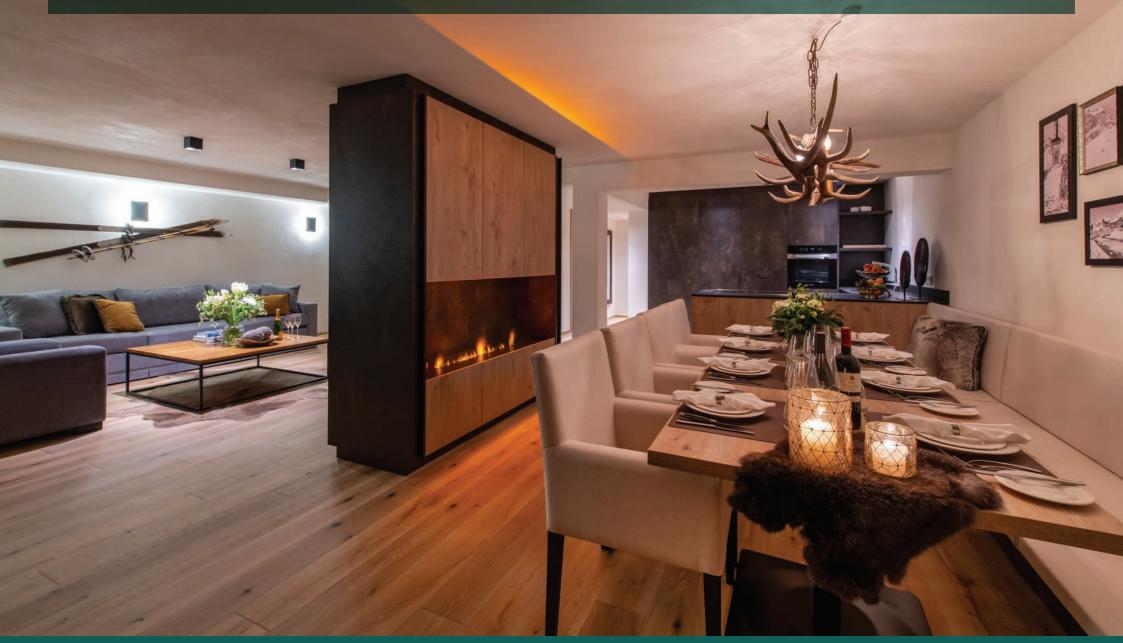

The open plan kitchen, dining and living area is a fantastic space in which to relax and entertain. The style is contemporary with sleek and sophisticated furnishings however the décor pays homage to the area's fascinating mountaineering history through use of old photographs and tasteful displays of beautifully preserved ski equipment. The new and the old juxtaposed capture the best of both worlds. The living area seats up to six on a comfortable sofa and armchair arrangement. A large TV is mounted on a wide column which provides a degree of separation from the dining area, where an elegant table seats up to eight. An electric fireplace on this side of the column contributes to a soothing ambience in the dining space. There is a neat and well-equipped kitchen which