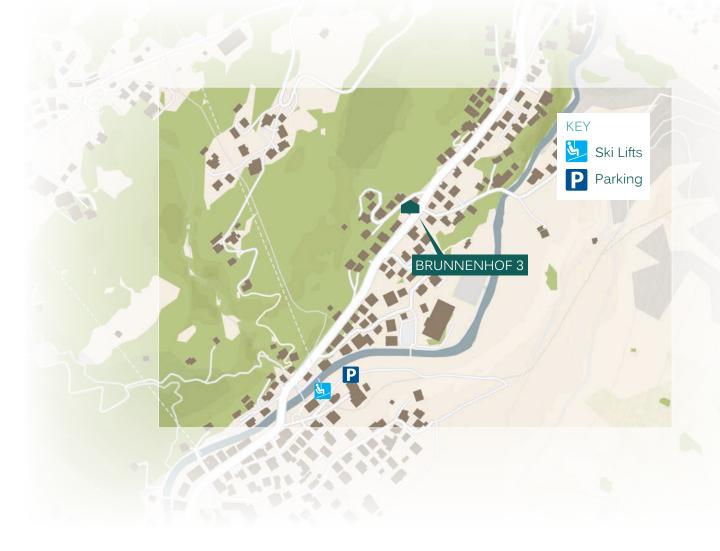

### ADDRESS

Lech, Austria

#### PROXIMITY

Schlosskopf chairlift - 6-minute walk Schleggelkopf chairlift - 12-minute walk Village centre - 10-minute walk or a 3-minute drive

GOOGLE CO-ORDINATES 47.215991 , 10.148279