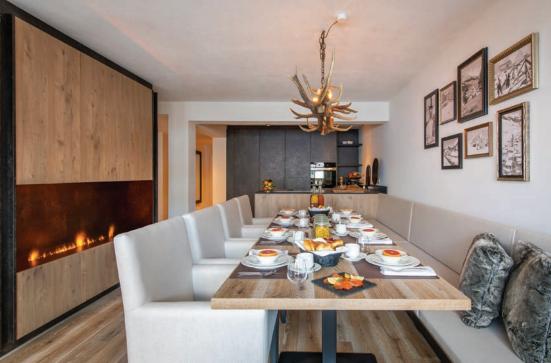

The open plan kitchen, dining and living area is a fantastic space in which to relax and entertain. The style is contemporary with sleek and sophisticated furnishings however the décor pays homage to the area's fascinating mountaineering history through use of old photographs and tasteful displays of beautifully preserved ski equipment. The new and the old juxtaposed capture the best of both worlds. The living area seats up to six on a comfortable sofa and armchair arrangement. A large TV is mounted on a wide column which provides a degree of separation from the dining area, where an elegant table seats up to eight. An electric fireplace on this side of the column contributes to a soothing ambience in the dining space. There is a neat and well-equipped kitchen which

overlooks this area, a delight to prepare meals in on those evenings when you are not sampling Lech's exceptional choice of restaurants.

The master bedroom is a glorious, spacious room, which enjoys a lovely ensuite bathroom with separate shower, finished in tranquil earthy tones. Loads of light pours through large windows, warming the room and in particular, a gorgeous little living space with two armchairs. There are a further two generous double bedrooms, both with en-suite shower rooms, that are similarly designed to facilitate relaxation and restoration.