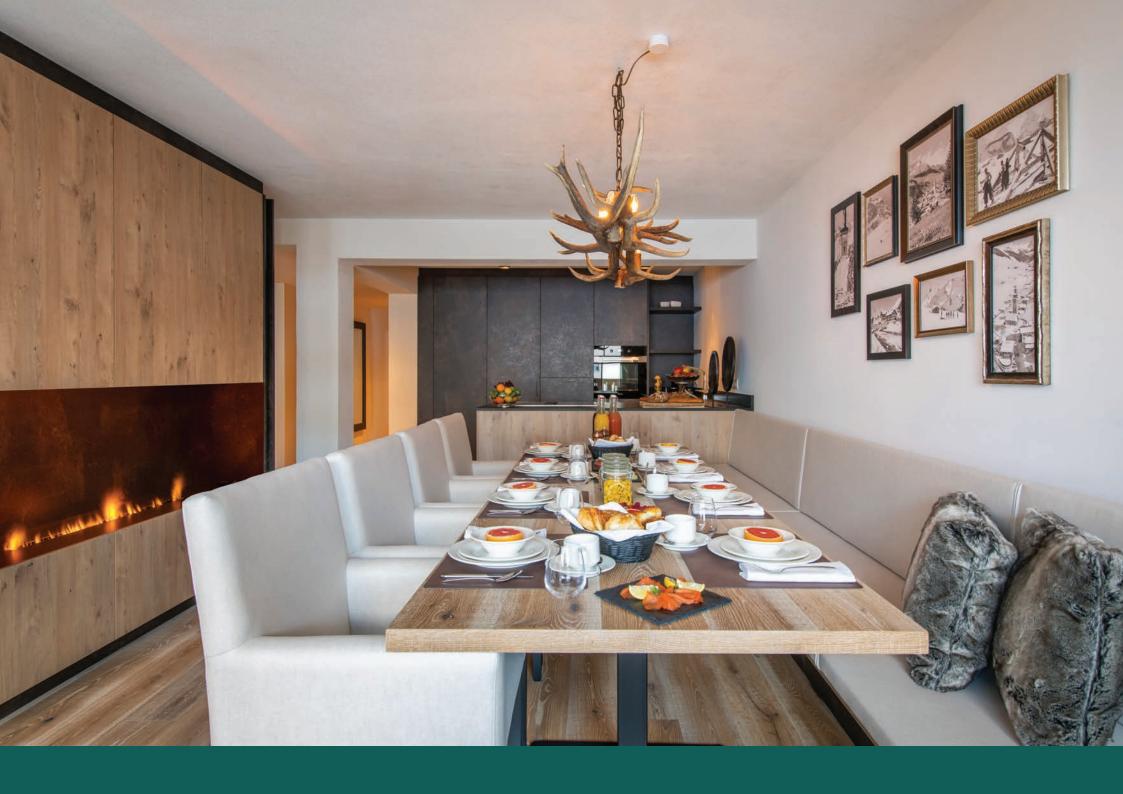

The open plan kitchen, dining and living area is a fantastic space in which to relax and entertain. The style is contemporary with sleek and sophisticated furnishings however the décor pays homage to the area's fascinating mountaineering history through use of old photographs and tasteful displays of beautifully preserved ski equipment. The new and the old juxtaposed capture the best of both worlds. The living area seats up to six on a comfortable sofa and armchair arrangement. A large TV is mounted on a wide column which provides a degree of separation from the dining area, where an elegant table seats up to eight. An electric fireplace on this side of the column contributes to a soothing ambience in the dining space. There is a neat and well-equipped kitchen which

overlooks this area, a delight to prepare meals in on those evenings when you are not sampling Lech's exceptional choice of restaurants.

The master bedroom is a glorious, spacious room, which enjoys a lovely ensuite bathroom with separate shower, finished in tranquil earthy tones. Loads of light pours through large windows, warming the room and in particular, a gorgeous little living space with two armchairs. There are a further two generous double bedrooms, both with en-suite shower rooms, that are similarly designed to facilitate relaxation and restoration.