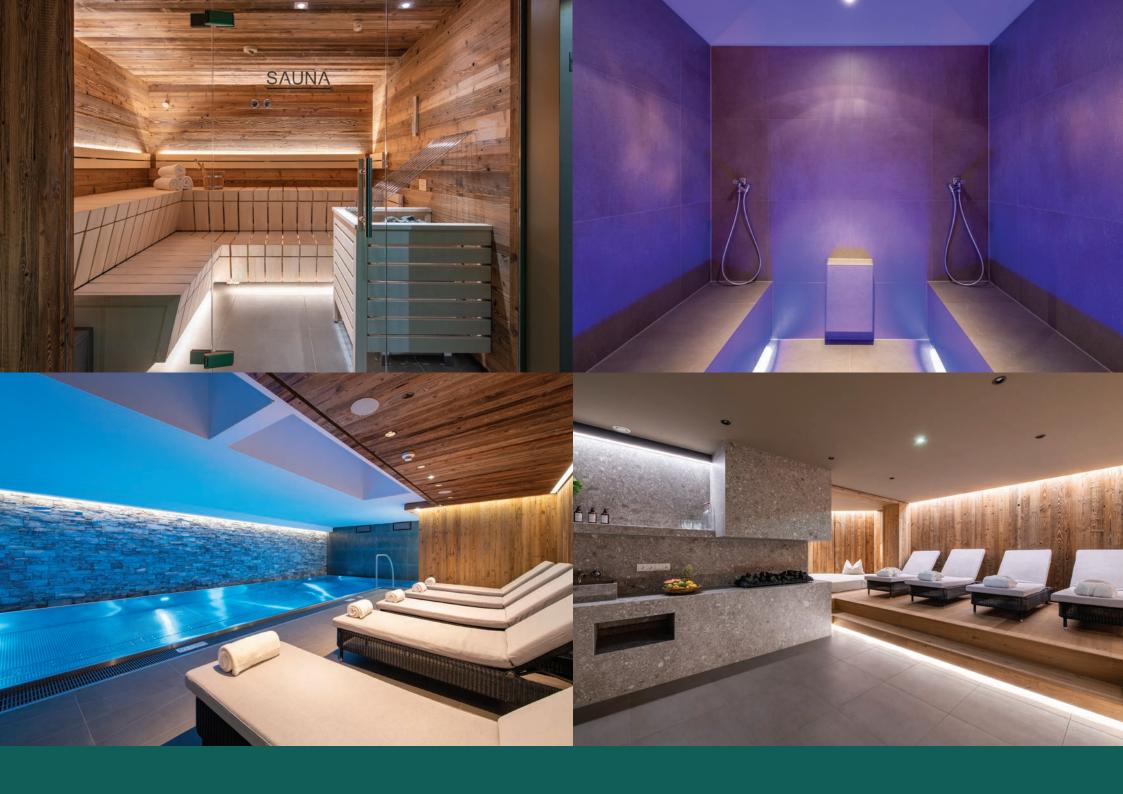

## DESCRIPTION

Brand new for 2019/20, the Brunnenhof residence is an exciting new addition to Lech's skyline. Home to 14 fabulous new apartments, the building has undergone a complete renovation and all aspects have been refurbished. The stunning new residence also boasts luxurious shared facilities including an indoor swimming pool, spa, hammam and sauna. Combined with Lech's incredible skiing and glamorous restaurant and social scene, the Brunnenhof residence is the ideal base for an unforgettable stay in Lech.

#### WELLNESS AND RELAXATION

- Shared access to hammam
- Shared access to pool
- Shared access to sauna
- Spa