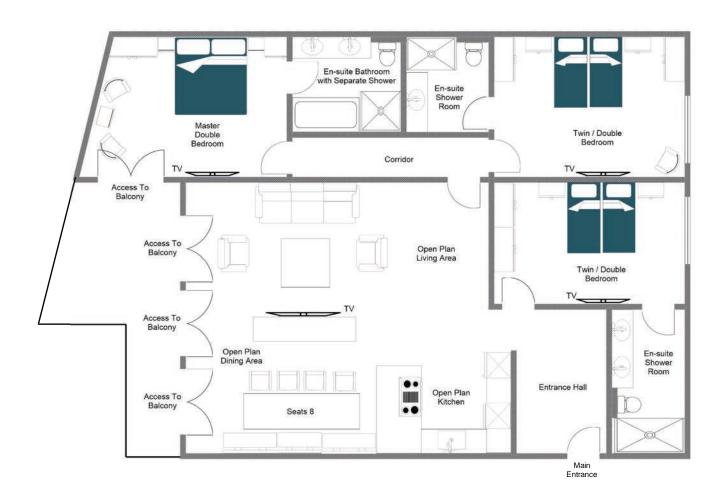

## LAYOUT

#### FIRST FLOOR

- Open plan kitchen, living and dining room
- 1 master bedroom (sleeps 2, en-suite bathroom, separate shower)
- 1 twin/double bedroom (en-suite shower room)
- 1 twin/double bedroom (en-suite shower room)

### FLOOR PLAN FIRST FLOOR