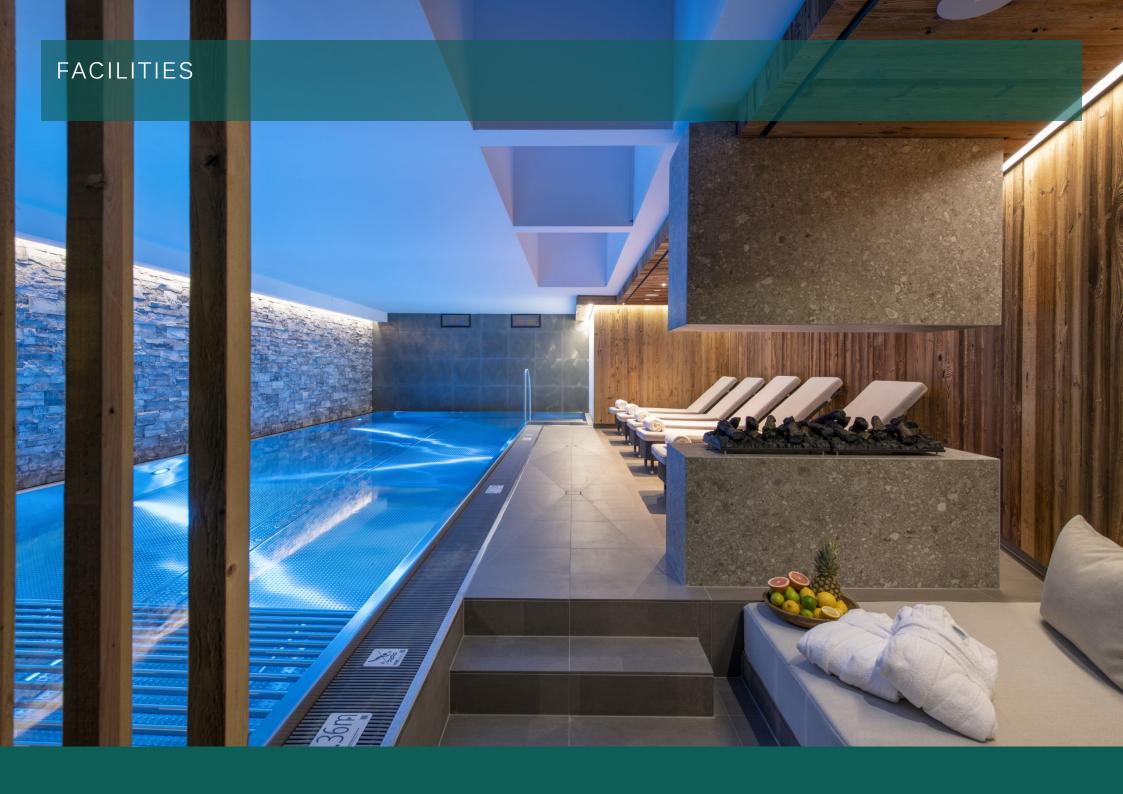

# BRUNNENHOF 1 LECH | Sleeps 4 spa

A CHIC APARTMENT, completely renovated for the 2019/20 season

Brand new for 2019/20, the Brunnenhof residence is an exciting new addition to Lech's skyline. Home to 14 fabulous new apartments, the building has undergone a complete renovation and all aspects have been refurbished paying exquisite attention to detail. The stunning new residence also boasts luxurious shared facilities including an indoor swimming pool, spa, hammam and sauna. In addition to Lech's incredible skiing and glamorous restaurant and social scene, the Brunnenhof residence is the ideal base for an unforgettable stay in Lech.

### WELLNESS AND RELAXATION

- Balcony
- Shared access to Hammam
- Shared access to pool
- Shared access to sauna
- Spa