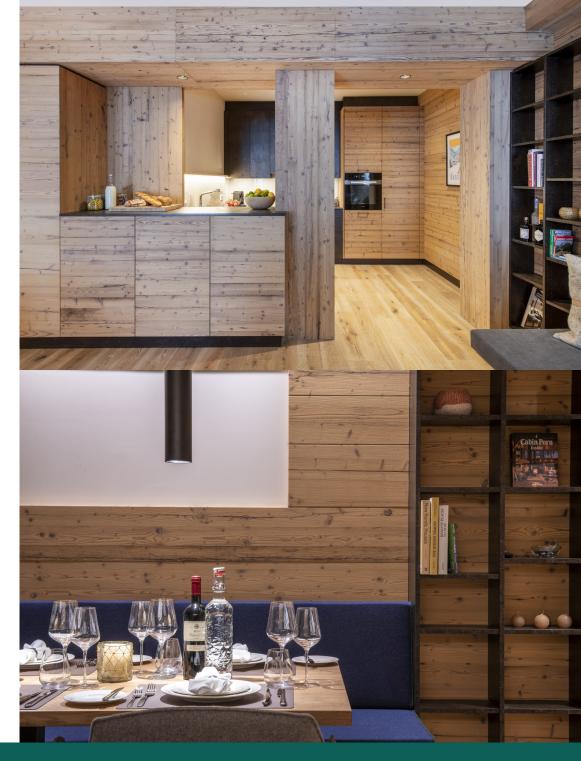

The open plan kitchen, living and dining area successfully marries stylish modern furnishings with traditional wooden floors and panelled walls. The living area seats up to six guests and is finished in cool blues and calming greys. The sensitive lighting creates a welcoming and tranquil ambience throughout. The dining table seats four comfortably. There is a large open plan kitchen, ideal for preparing meals in on the nights that you are not dining out.