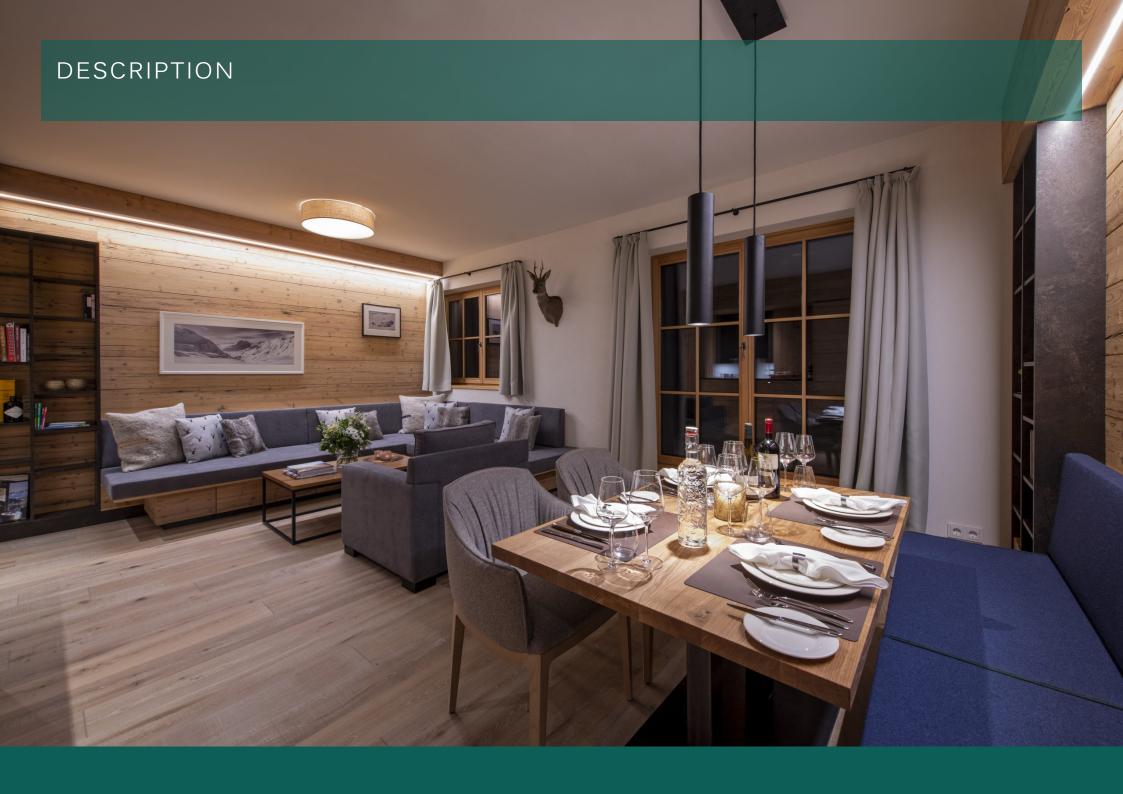

The open plan kitchen, living and dining area successfully marries stylish modern furnishings with traditional wooden floors and panelled walls. The living area seats up to six guests and is finished in cool blues and calming greys. The sensitive lighting creates a welcoming and tranquil ambience throughout. The dining table seats four comfortably. There is a large open plan kitchen, ideal for preparing meals in on the nights that you are not dining out.