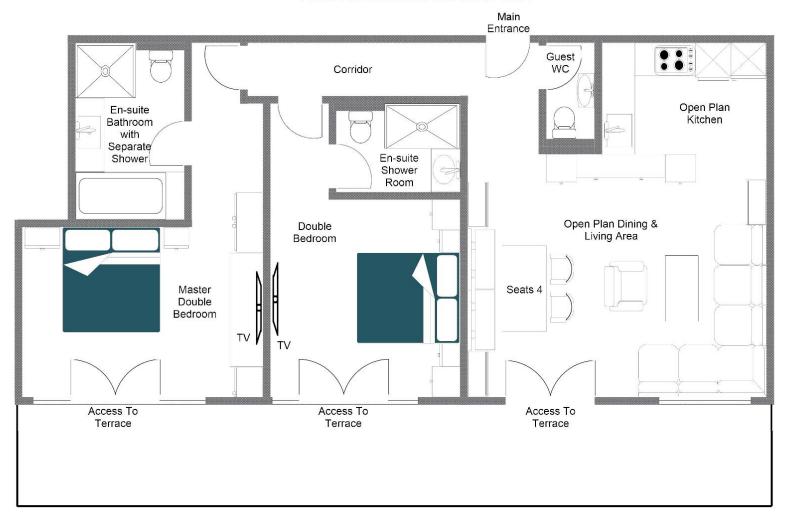

Brunnenhof 1 is a chic two-bedroom apartment, sleeping four guests. It is found on the ground floor of the impressive Brunnenhof Residence, which occupies an excellent location, very near to the heart of Lech, and just a short stroll to the nearest ski lift. Convenience and luxury combine effortlessly to make this apartment the ideal base for a small family or group of friends.

### GROUND FLOOR

- Open plan living, dining and kitchen
- 1 master double bedroom (sleeps 2, en-suite bathroom)
- 1 double bedroom (en-suite shower room)
- Guest WC

## BRUNNENHOF APARTMENT 1, GROUND FLOOR APARTMENT FOR ILLUSTRATION PURPOSES ONLY

Located just a short walk from the nearest ski lift and the centre of Lech, Brunnenhof 1 is ideally located for skiing and socialising.