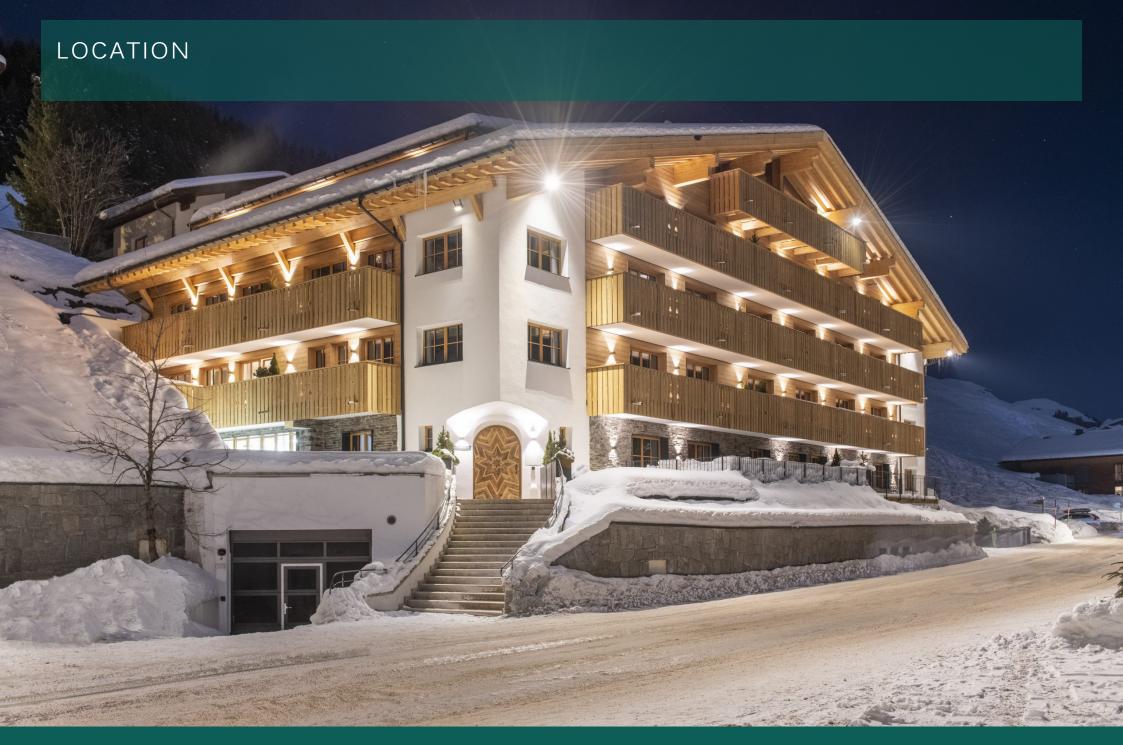

# BRUNNENHOF 1 LECH | Sleeps 4 spa

A CHIC APARTMENT, completely renovated for the 2019/20 season

Brand new for 2019/20, the Brunnenhof residence is an exciting new addition to Lech's skyline. Home to 14 fabulous new apartments, the building has undergone a complete renovation and all aspects have been refurbished paying exquisite attention to detail. The stunning new residence also boasts luxurious shared facilities including an indoor swimming pool, spa, hammam and sauna. In addition to Lech's incredible skiing and glamorous restaurant and social scene, the Brunnenhof residence is the ideal base for an unforgettable stay in Lech.

Brunnenhof 1 is a chic two-bedroom apartment, sleeping four guests. It is found on the ground floor of the impressive Brunnenhof Residence, which occupies an excellent location, very near to the heart of Lech, and just a short stroll to the nearest ski lift. Convenience and luxury combine effortlessly to make this apartment the ideal base for a small family or group of friends.