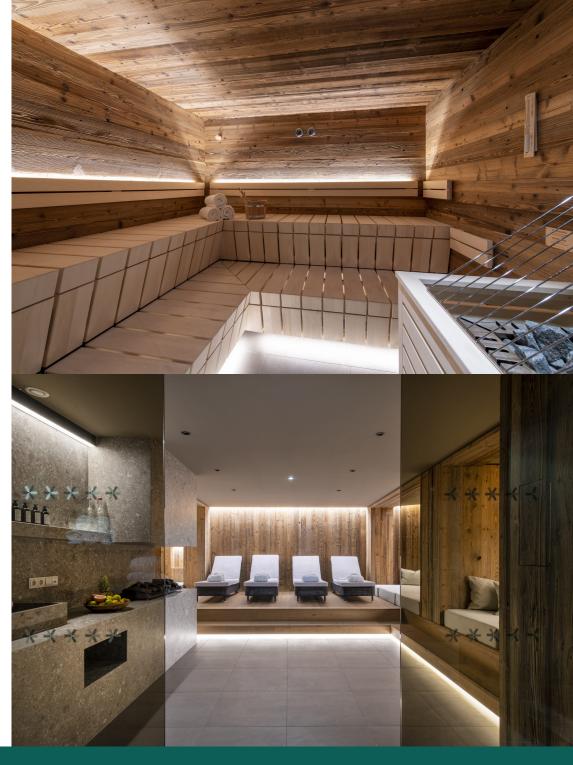

# BRUNNENHOF 1 LECH | Sleeps 4 spa

A CHIC APARTMENT, completely renovated for the 2019/20 season

Brand new for 2019/20, the Brunnenhof residence is an exciting new addition to Lech's skyline. Home to 14 fabulous new apartments, the building has undergone a complete renovation and all aspects have been refurbished paying exquisite attention to detail. The stunning new residence also boasts luxurious shared facilities including an indoor swimming pool, spa, hammam and sauna. In addition to Lech's incredible skiing and glamorous restaurant and social scene, the Brunnenhof residence is the ideal base for an unforgettable stay in Lech.

### WELLNESS AND RELAXATION

- Balcony
- Shared access to Hammam
- Shared access to pool
- Shared access to sauna
- Spa