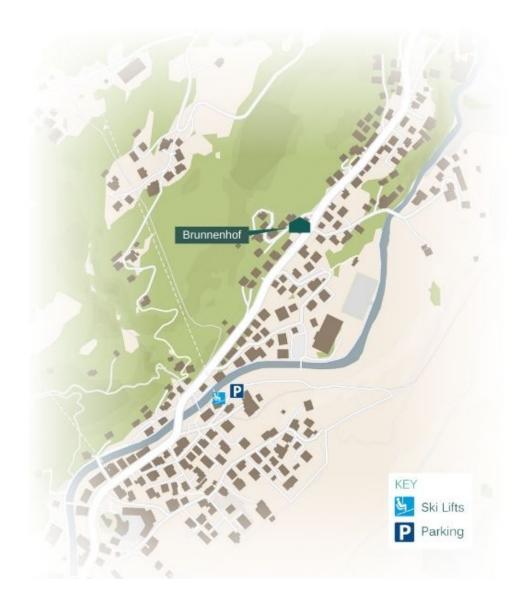

The apartment is ideally located only a ten-minute walk from the centre of the village and a six-minute walk from the nearest lift, the two-man Schlosskopf chairlift, that will get you onto the slopes within minutes. If you are an experienced skier you can ski back to the apartment as it is located only a few hundred metres from the piste. The apartment has one parking space.

## BRUNNENHOF APARTMENT 1, GROUND FLOOR APARTMENT FOR ILLUSTRATION PURPOSES ONLY

Located just a short walk from the nearest ski lift and the centre of Lech, Brunnenhof 1 is ideally located for skiing and socialising.

### **PROXIMITY**

Schlosskopf chairlift - 6-minute walk Schleggelkopf chairlift - 12-minute walk

Village centre - 10-minute walk or a 3-minute drive