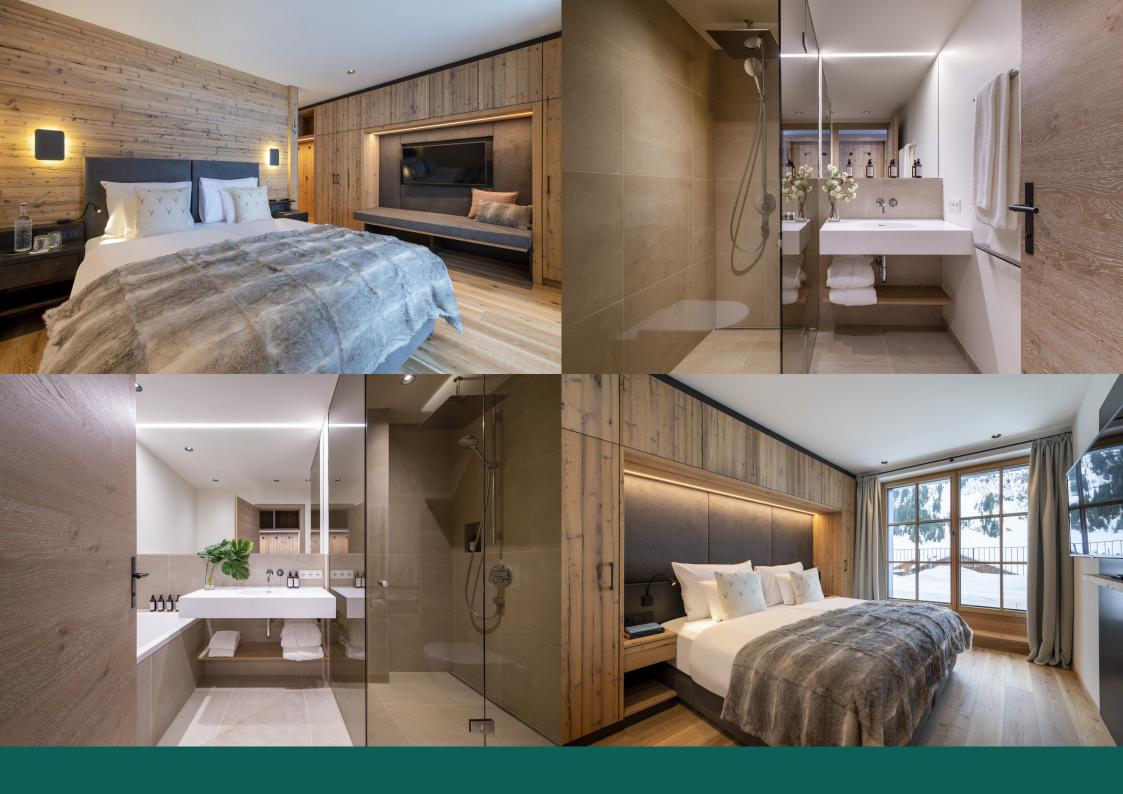

The apartment has two beautiful bedrooms, which are decorated in calming earthy colours. The master bedroom has an en-suite bathroom with separate shower and and the second double bedroom has an ensuite shower room. Both bedrooms boast fantastic mountain views through large paned windows and each is equipped with a television. There is also a separate guest WC on this floor.