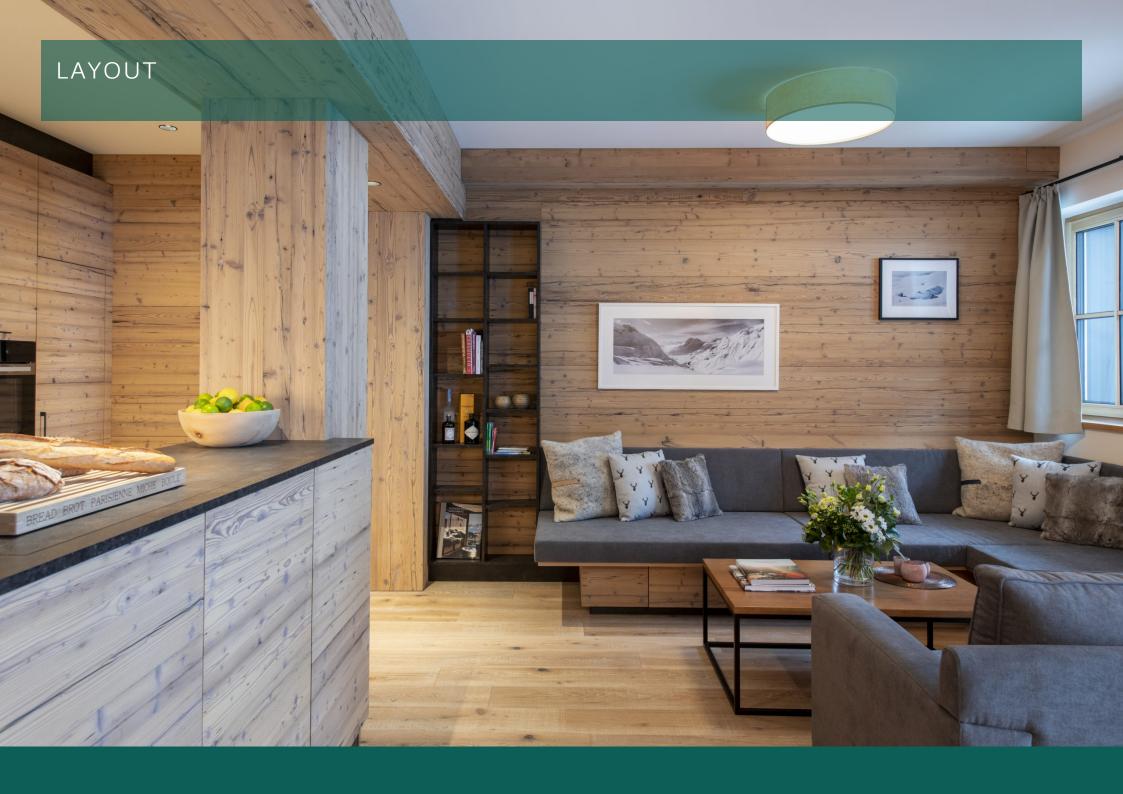

The open plan kitchen, living and dining area successfully marries stylish modern furnishings with traditional wooden floors and panelled walls. The living area seats up to six guests and is finished in cool blues and calming greys. The sensitive lighting creates a welcoming and tranquil ambience throughout. The dining table seats four comfortably. There is a large open plan kitchen, ideal for preparing meals in on the nights that you are not dining out.

## BRUNNENHOF APARTMENT 1, GROUND FLOOR APARTMENT FOR ILLUSTRATION PURPOSES ONLY

Located just a short walk from the nearest ski lift and the centre of Lech, Brunnenhof 1 is ideally located for skiing and socialising.