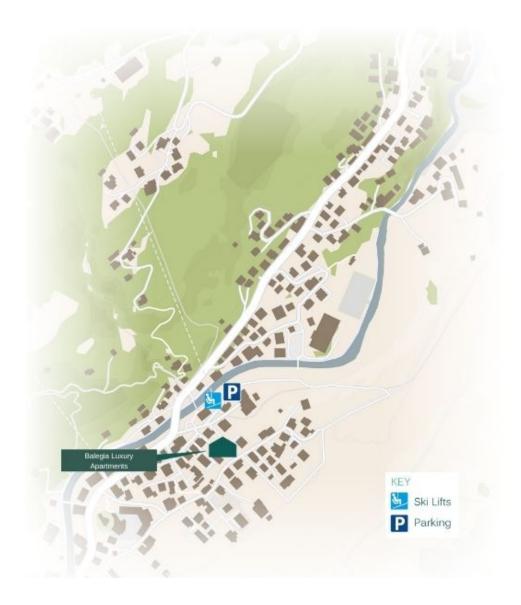

#### PROXIMITY

Schlosskopf chairlift - 1-minute walk Bergbahn Lech-Oberlech - 6-minute walk

Village centre - 10-minute walk or a 3-minute drive

GOOGLE CO-ORDINATES

47.211313, 10.147505