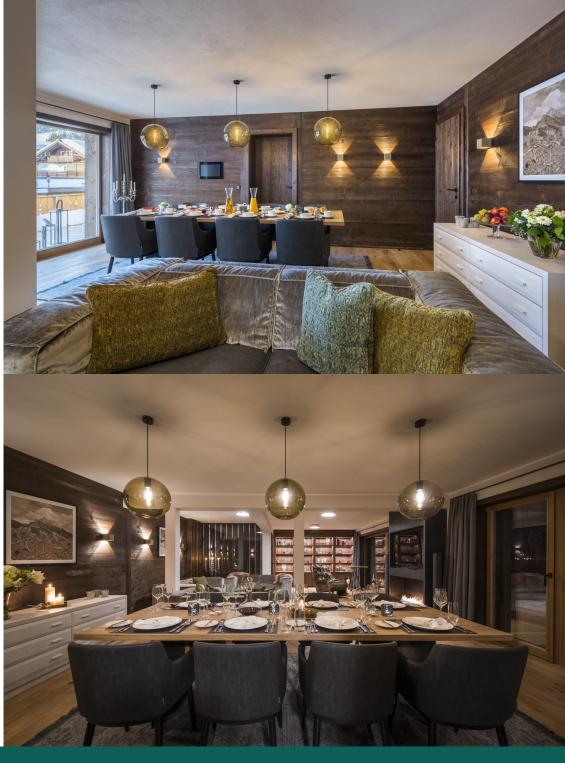

There are three further double bedrooms all with en-suite bathrooms and have the option of being made up as twins or doubles.

Each of the bedrooms have been individually designed. Care has been taken over their design to ensure that the colours, lighting and use of materials are in synergy with the alpine environment whist maintaining an ultra-slick feel. At the heart of the apartment you will find the open plan living and dining area. Feature include a large plasma TV and wonderful integrated sound system. The fireplace is perfectly positioned inbetween the floor to ceiling French windows with stunning views of Lech and the snow-capped peaks, giving the space an authentic alpine perspective.

Inviting sofas to take up one half of the room whist the other is adorned with a wonderful dining table accommodating the whole party with ease.

An intelligent use of space Balegia Apartment 3 which is an effortless winter base for a group of friends or for spending time with the family.