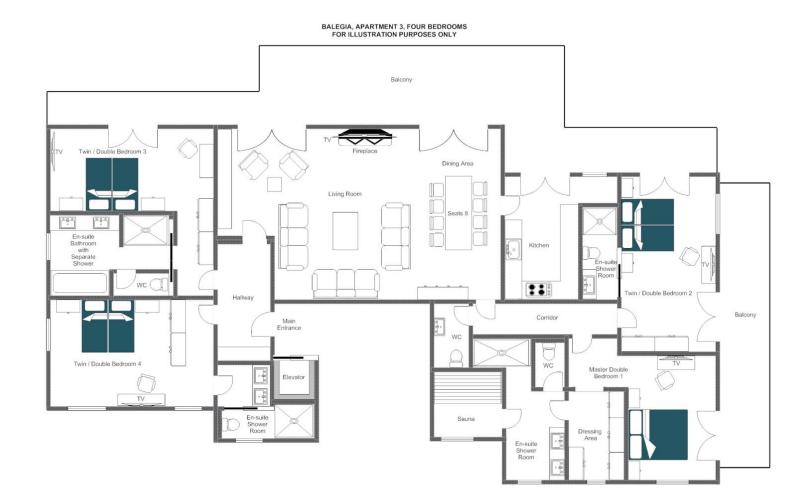

#### SECOND FLOOR

- Open plan living and dining area
- 1 master bedroom (TV, dressing area, en-suite shower room, sauna, terrace access)
- 1 twin/double (TV, en-suite shower room, terrace access)
- 1 twin/double (TV, en-suite bathroom with separate shower, terrace access)
- 1 twin/double (TV, en-suite shower room)
- Guest WC

### FLOOR PLAN SECOND FLOOR