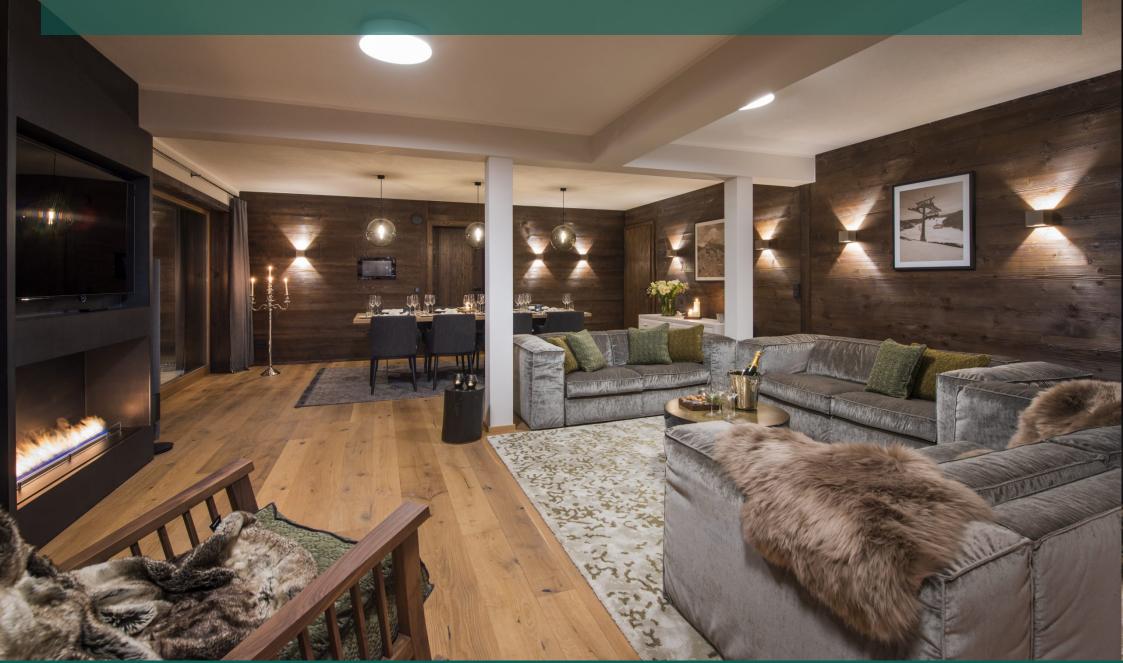

There are three further double bedrooms all with en-suite bathrooms and have the option of being made up as twins or doubles.

Each of the bedrooms have been individually designed. Care has been taken over their design to ensure that the colours, lighting and use of materials are in synergy with the alpine environment whist maintaining an ultra-slick feel. At the heart of the apartment you will find the open plan living and dining area. Feature include a large plasma TV and wonderful integrated sound system. The fireplace is perfectly positioned inbetween the floor to ceiling French windows with stunning views of Lech and the snow-capped peaks, giving the space an authentic alpine perspective.

Inviting sofas to take up one half of the room whist the other is adorned with a wonderful dining table accommodating the whole party with ease.

An intelligent use of space Balegia Apartment 3 which is an effortless winter base for a group of friends or for spending time with the family.