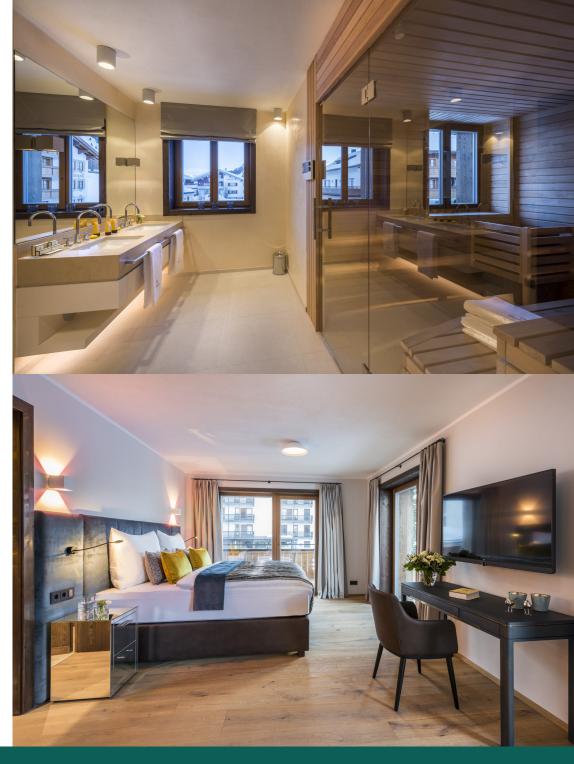

The master bedroom is embellished with some luxurious touches, including a private dressing room, elegant en-suite bath and shower room, sauna and access to a wonderful private balcony which enjoys captivating views of Lech and the surrounding mountains.

There are three further double bedrooms all with en-suite bathrooms and have the option of being made up as twins or doubles.

Each of the bedrooms have been individually designed. Care has been taken over their design to ensure that the colours, lighting and use of materials are in synergy with the alpine environment whist maintaining an ultra-slick feel. At the heart of the apartment you will find the open plan living and dining area. Feature include a large plasma TV and wonderful integrated sound system. The fireplace is perfectly positioned inbetween the floor to ceiling French windows with stunning views of Lech and the snow-capped peaks, giving the space an authentic alpine perspective.