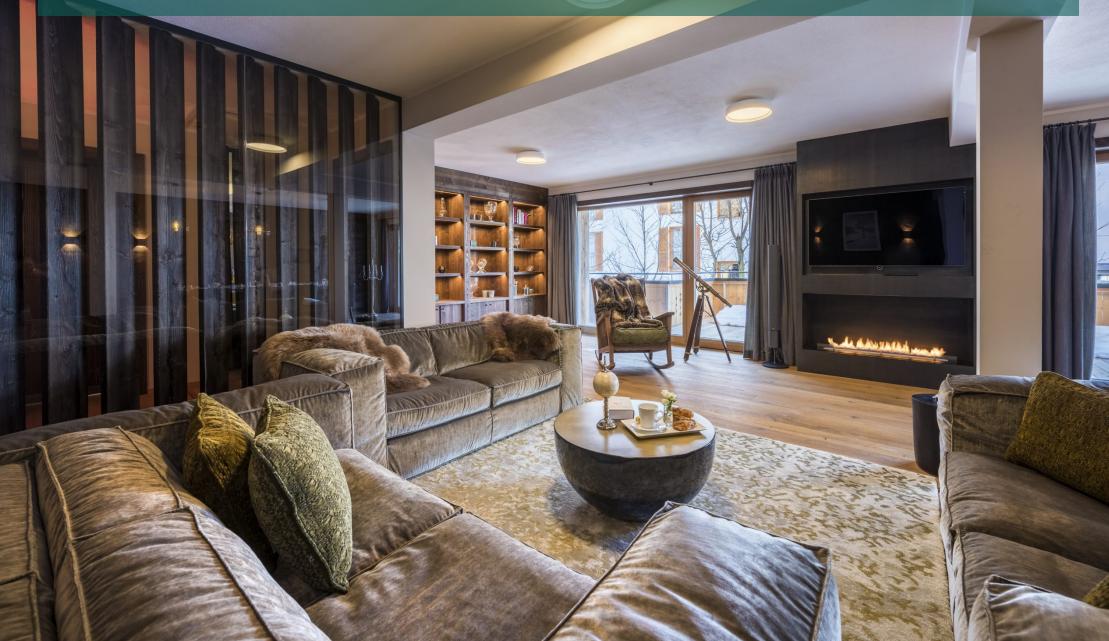

There are three further double bedrooms all with en-suite bathrooms and have the option of being made up as twins or doubles.

Each of the bedrooms have been individually designed. Care has been taken over their design to ensure that the colours, lighting and use of materials are in synergy with the alpine environment whist maintaining an ultra-slick feel. At the heart of the apartment you will find the open plan living and dining area. Feature include a large plasma TV and wonderful integrated sound system. The fireplace is perfectly positioned inbetween the floor to ceiling French windows with stunning views of Lech and the snow-capped peaks, giving the space an authentic alpine perspective.

Inviting sofas to take up one half of the room whist the other is adorned with a wonderful dining table accommodating the whole party with ease.

An intelligent use of space Balegia Apartment 3 which is an effortless winter base for a group of friends or for spending time with the family.