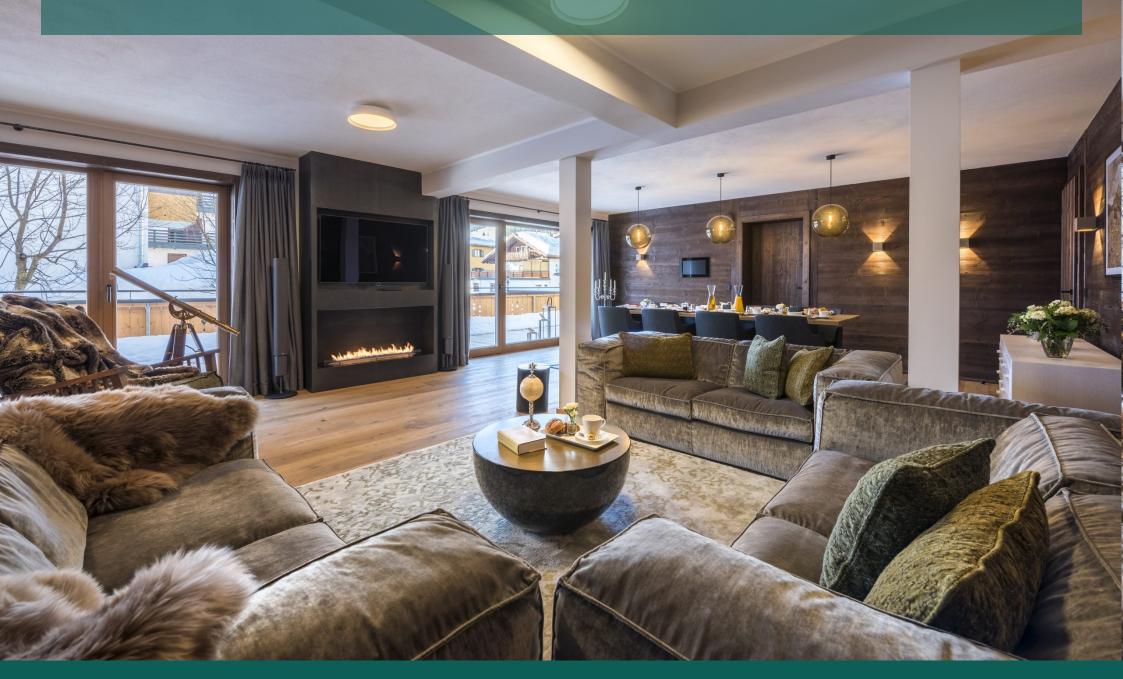

There are three further double bedrooms all with en-suite bathrooms and have the option of being made up as twins or doubles.

Each of the bedrooms have been individually designed. Care has been taken over their design to ensure that the colours, lighting and use of materials are in synergy with the alpine environment whist maintaining an ultra-slick feel. At the heart of the apartment you will find the open plan living and dining area. Feature include a large plasma TV and wonderful integrated sound system. The fireplace is perfectly positioned inbetween the floor to ceiling French windows with stunning views of Lech and the snow-capped peaks, giving the space an authentic alpine perspective.

Inviting sofas to take up one half of the room whist the other is adorned with a wonderful dining table accommodating the whole party with ease.

An intelligent use of space Balegia Apartment 3 which is an effortless winter base for a group of friends or for spending time with the family.