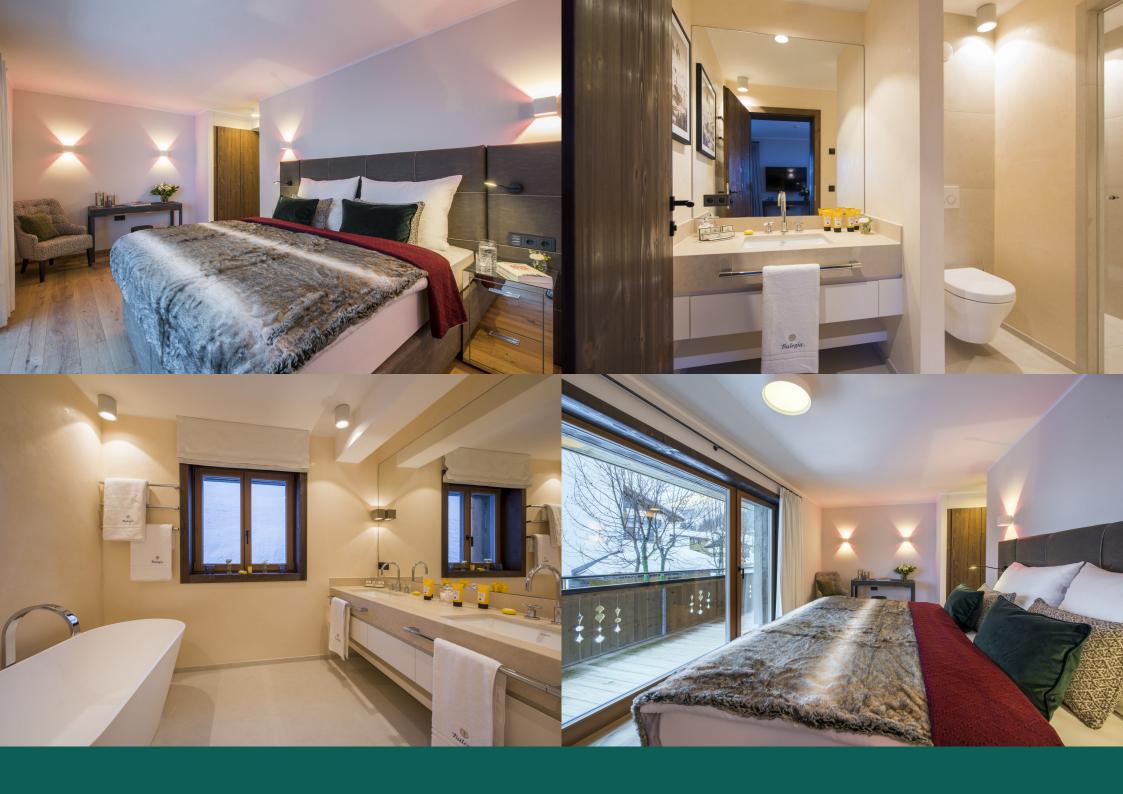

The master bedroom is embellished with some luxurious touches, including a private dressing room, elegant en-suite bath and shower room, sauna and access to a wonderful private balcony which enjoys captivating views of Lech and the surrounding mountains.

There are three further double bedrooms all with en-suite bathrooms and have the option of being made up as twins or doubles.

Each of the bedrooms have been individually designed. Care has been taken over their design to ensure that the colours, lighting and use of materials are in synergy with the alpine environment whist maintaining an ultra-slick feel. At the heart of the apartment you will find the open plan living and dining area. Feature include a large plasma TV and wonderful integrated sound system. The fireplace is perfectly positioned inbetween the floor to ceiling French windows with stunning views of Lech and the snow-capped peaks, giving the space an authentic alpine perspective.