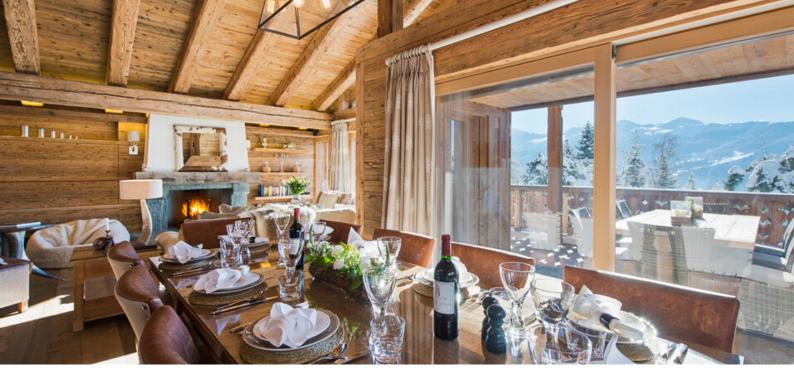

Mrs D.C, Chalet Sherwood

The impressive open-plan living and dining area is the height of alpine chic. Beautiful fabrics and sumptuous sofas surround the large stone fireplace and hidden flat-screen TV, the perfect place to relax after a hard day on the slopes. The well-equipped kitchen overlooks the large dining area which can comfortably sit ten people.