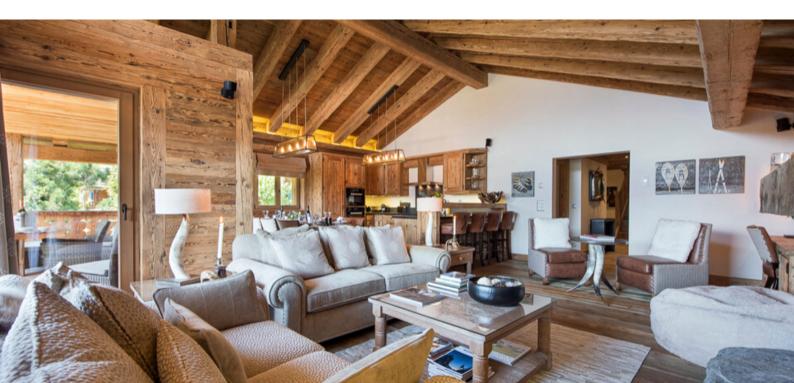

Mrs D.C, Chalet Sherwood

The impressive open-plan living and dining area is the height of alpine chic. Beautiful fabrics and sumptuous sofas surround the large stone fireplace and hidden flat-screen TV, the perfect place to relax after a hard day on the slopes. The well-equipped kitchen overlooks the large dining area which can comfortably sit ten people.