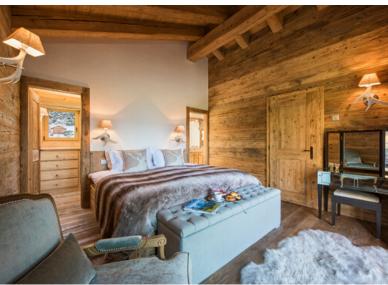

## **ROOM LAYOUT**

Room 1: Master super-king with en suite bathroom

Room 2: Super-king with en suite bathroom

Room 3: Double with ensuite shower room

Room 4: Twin with shared shower room

Room 5: Bunk room with shared shower room

Finished to the highest specification, the two large master bedrooms are located upstairs. Both have large en-suite bathrooms and French windows opening out to their own private terraces. Located two floors below, the downstairs TV room is great for kids, or can be used as a yoga room.