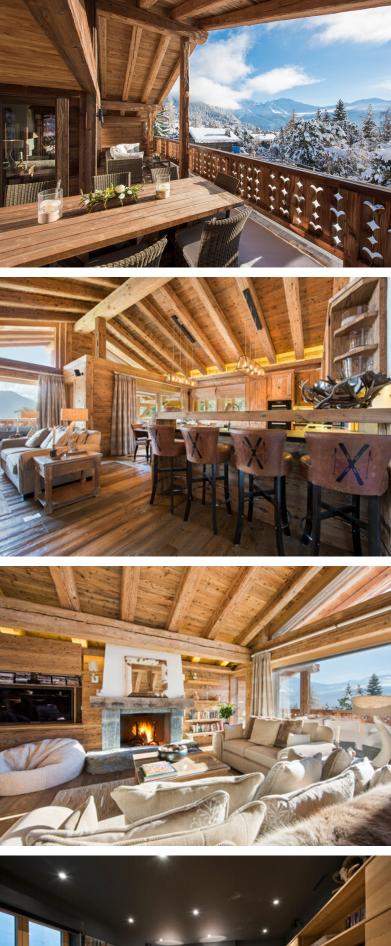

Mrs D.C, Chalet Sherwood

The impressive open-plan living and dining area is the height of alpine chic. Beautiful fabrics and sumptuous sofas surround the large stone fireplace and hidden flat-screen TV, the perfect place to relax after a hard day on the slopes. The well-equipped kitchen overlooks the large dining area which can comfortably sit ten people.

Floor-to-ceiling French windows open out onto a spacious terrace filled with stylish outdoor furniture. Also situated on this floor are three bedrooms; a double bedroom with en-suite shower room with access to a terrace, plus a twin bedroom and bunk room, sharing a family shower room. There is also a separate WC.

Finished to the highest specification, the two large master bedrooms are located upstairs. Both have large en-suite bathrooms and French windows opening out to their own private terraces. Located two floors below, the downstairs TV room is great for kids, or can be used as a yoga room.