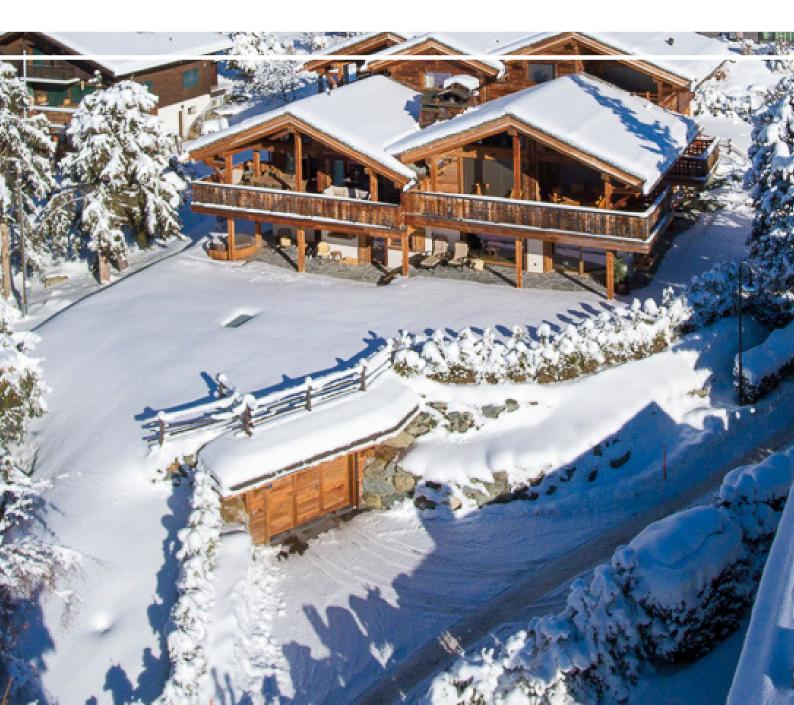

Sherwood is a gorgeous 250m2 penthouse apartment with five bedrooms and designer interiors. Tucked away close to the Les Moulins nursery slope, Sherwood is ideal for families or those wanting a quiet location, whilst still only a few minutes from the centre of Verbier.

The luxury apartment's elevated position allows for breathtaking views across the valley which can be enjoyed from the master bedrooms, the spacious living area or extensive terraces.

"Thank you for making us feel so at home, our holiday exceeded expectations and we were made to feel so special."

Sherwood boasts a Bose sound system, Sky TV, Apple TV and Netflix. It also comes with two garage parking spaces. The private ski room can be accessed by lift, and has boot warmers for 10 people.