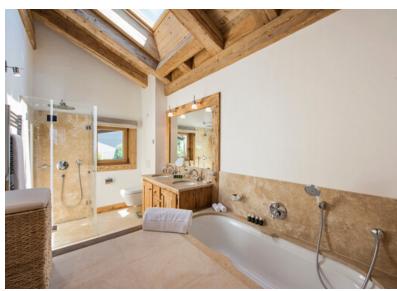

Finished to the highest specification, the two large master bedrooms are located upstairs. Both have large en-suite bathrooms and French windows opening out to their own private terraces. Located two floors below, the downstairs TV room is great for kids, or can be used as a yoga room.