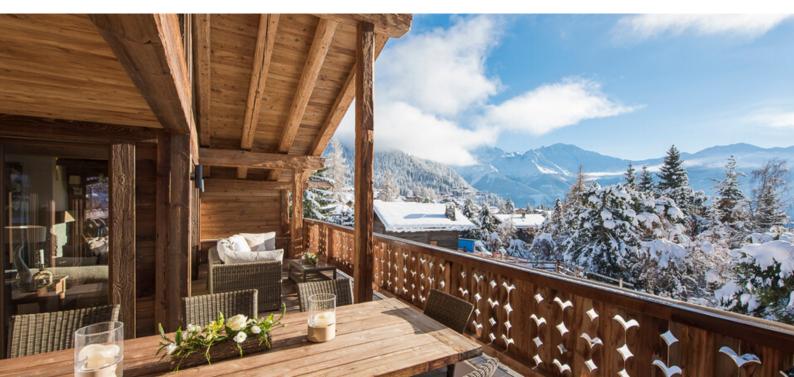

The luxury apartment's elevated position allows for breathtaking views across the valley which can be enjoyed from the master bedrooms, the spacious living area or extensive terraces.

"Thank you for making us feel so at home, our holiday exceeded expectations and we were made to feel so special."

Floor-to-ceiling French windows open out onto a spacious terrace filled with stylish outdoor furniture. Also situated on this floor are three bedrooms; a double bedroom with en-suite shower room with access to a terrace, plus a twin bedroom and bunk room, sharing a family shower room. There is also a separate WC.