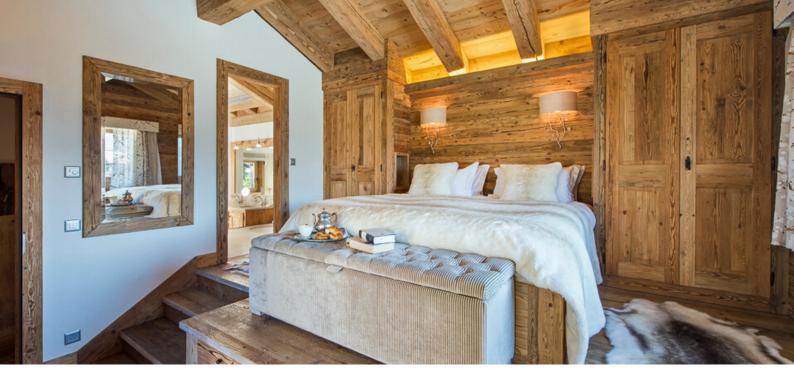

## **ROOM LAYOUT**

Room 1: Master super-king with en suite bathroom

Room 2: Super-king with en suite bathroom

Room 3: Double with ensuite shower room

Room 4: Twin with shared shower room

Room 5: Bunk room with shared shower room

Finished to the highest specification, the two large master bedrooms are located upstairs. Both have large en-suite bathrooms and French windows opening out to their own private terraces. Located two floors below, the downstairs TV room is great for kids, or can be used as a yoga room.