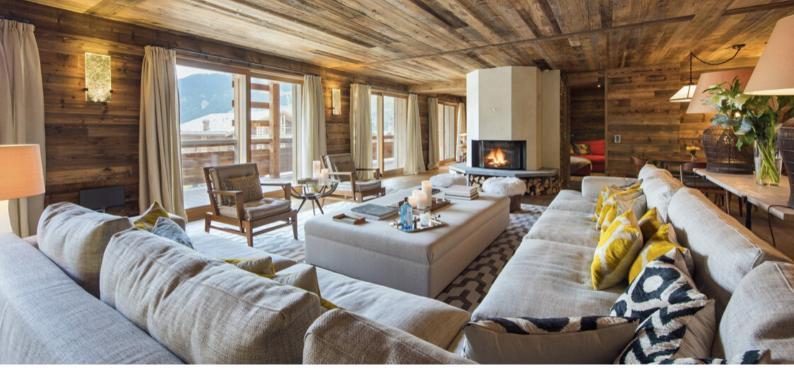

With the Medran piste and bubble lift right on your doorstep, as well as some of the best shops, bars and restaurants in town, Place Blanche 1 is quite simply the place to be. 320m2 and decorated in a contemporary yet rustic style, this luxury apartment oozes class and charm in equal abundance. The spacious living room has an open fire place and is decorated with some stunning modern art.

A separate office, as well as a cozy TV room are located on the same floor, with a south-facing balcony running the entire length of the property offering spectacular views towards the mountains and the square itself. The dining room and kitchen can be separated off from the living room by a hidden sliding door to create a more intimate atmosphere whilst your chef prepares a sumptuous dinner.