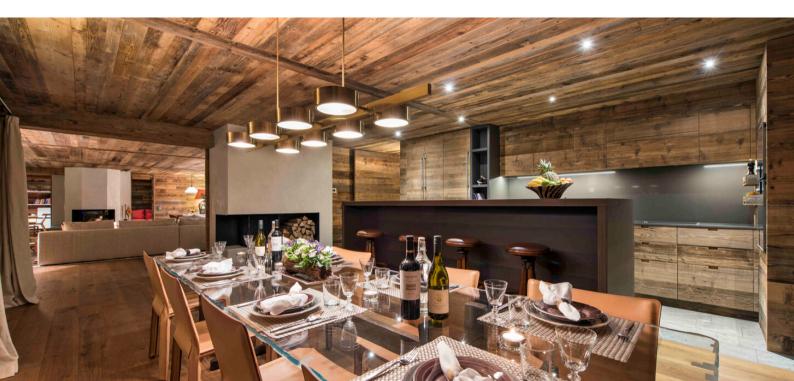

A separate office, as well as a cozy TV room are located on the same floor, with a south-facing balcony running the entire length of the property offering spectacular views towards the mountains and the square itself. The dining room and kitchen can be separated off from the living room by a hidden sliding door to create a more intimate atmosphere whilst your chef prepares a sumptuous dinner.