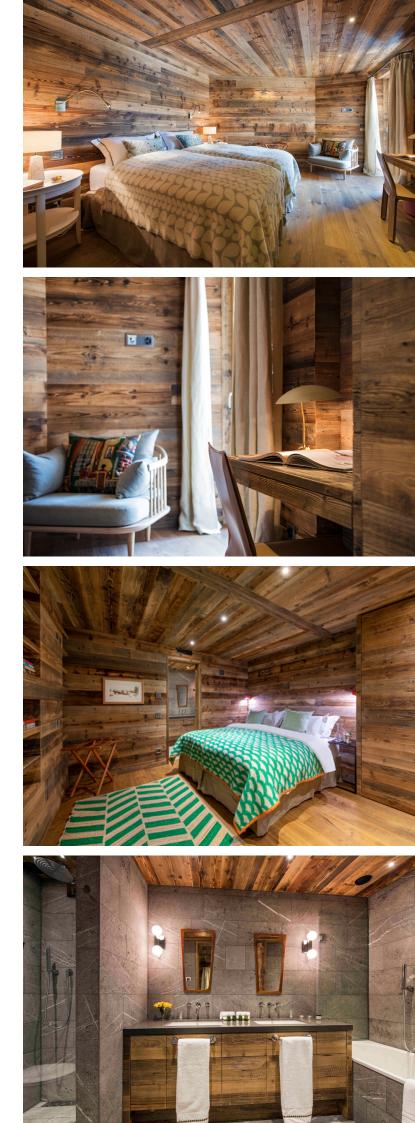

## **ROOM LAYOUT**

Room 1: Master superking/twin with en suite bathroom

Room 2: Super-king/twin with en suite bathroom

Room 3: Super-king/twin with en suite bathroom

The bedrooms are extremely spacious by Verbier standards, and furnished to the very highest standards. The chalet is very versatile and the three bedrooms can be set up as either doubles or twins.