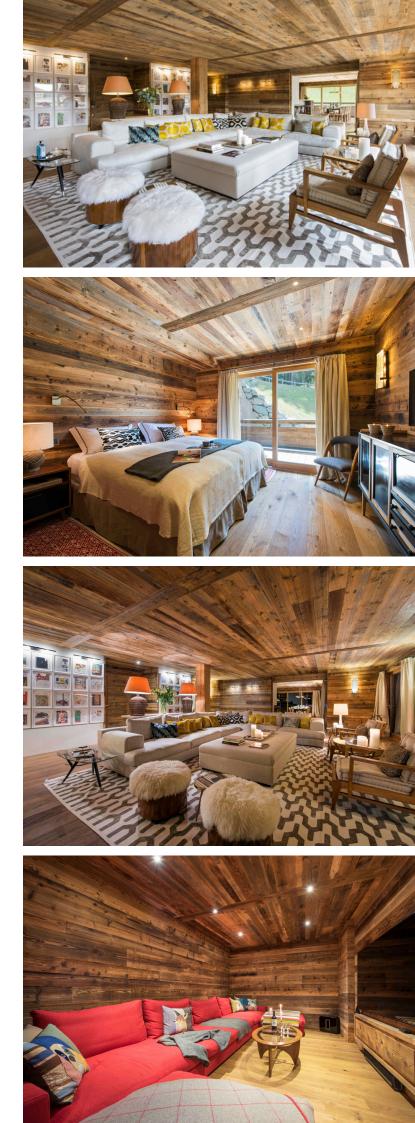

With the Medran piste and bubble lift right on your doorstep, as well as some of the best shops, bars and restaurants in town, Place Blanche 1 is quite simply the place to be. 320m2 and decorated in a contemporary yet rustic style, this luxury apartment oozes class and charm in equal abundance. The spacious living room has an open fire place and is decorated with some stunning modern art.

A separate office, as well as a cozy TV room are located on the same floor, with a south-facing balcony running the entire length of the property offering spectacular views towards the mountains and the square itself. The dining room and kitchen can be separated off from the living room by a hidden sliding door to create a more intimate atmosphere whilst your chef prepares a sumptuous dinner.

## **ROOM LAYOUT**

Room 1: Master superking/twin with en suite bathroom

Room 2: Super-king/twin with en suite bathroom

Room 3: Super-king/twin with en suite bathroom

The bedrooms are extremely spacious by Verbier standards, and furnished to the very highest standards. The chalet is very versatile and the three bedrooms can be set up as either doubles or twins.