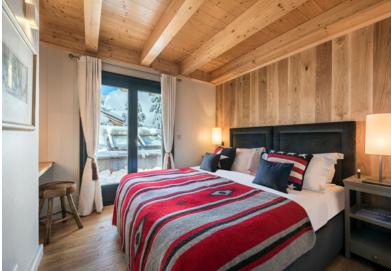

## **ROOM LAYOUT**

Room 1: Master Super king bedroom with en suite bathroom

Room 2: Twin/super king bedrooms with en suite shower room

Room 3: Twin/super king bedroom with en suite bathroom

Room 4: Twin/super king bedroom with en suite shower room

Room 5: Twin/super king bedroom with private shower room

Chalet Sorojasa is perched near the edge of Verbier's south-facing plateau, giving it dramatic views down to the Val de Bagnes and across to the Mont Blanc Massif beyond. Skiers of almost all abilities can actually ski back to the chalet's front door by following a short path through the trees. The 11-metre indoor swimming pool is the ultimate place for an après-ski chill-out and is found on the lower ground floor. Also found here is the steam room and massage room.