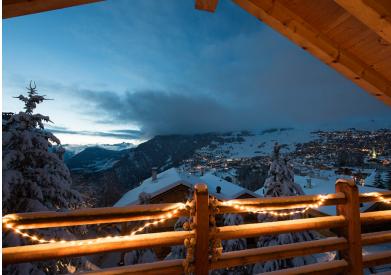

Room 5: Twin/super king bedroom with private shower room

Chalet Sorojasa is perched near the edge of Verbier's south-facing plateau, giving it dramatic views down to the Val de Bagnes and across to the Mont Blanc Massif beyond. Skiers of almost all abilities can actually ski back to the chalet's front door by following a short path through the trees. The 11-metre indoor swimming pool is the ultimate place for an après-ski chill-out and is found on the lower ground floor. Also found here is the steam room and massage room.