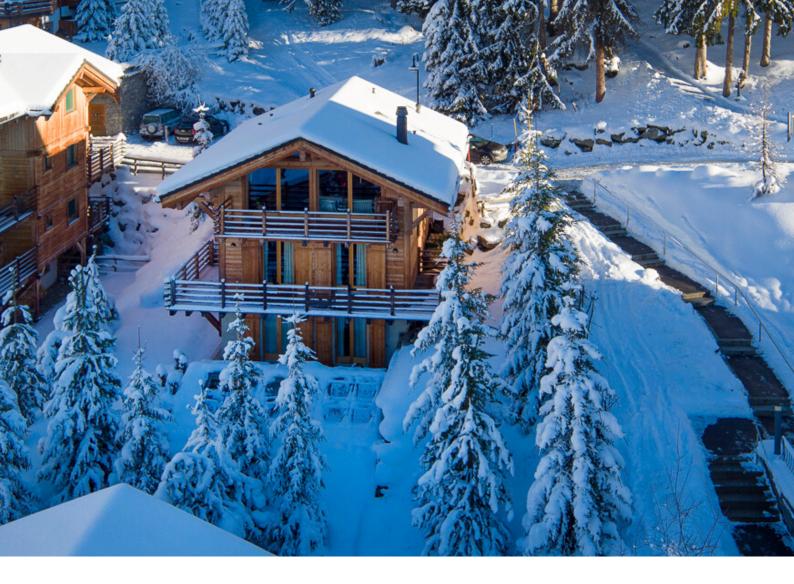

With a secluded and quiet location, yet just 200m from the main Medran lift station, Chalet Sorojasa has an enviable spot in Verbier. The 330m2 stand-alone luxury chalet offers relaxed family living, a fantastic TV room, indoor pool and brand new massage room all spread over four floors accessed throughout by elevator or the central staircase.

Room 5: Twin/super king bedroom with private shower room

Chalet Sorojasa is perched near the edge of Verbier's south-facing plateau, giving it dramatic views down to the Val de Bagnes and across to the Mont Blanc Massif beyond. Skiers of almost all abilities can actually ski back to the chalet's front door by following a short path through the trees. The 11-metre indoor swimming pool is the ultimate place for an après-ski chill-out and is found on the lower ground floor. Also found here is the steam room and massage room.