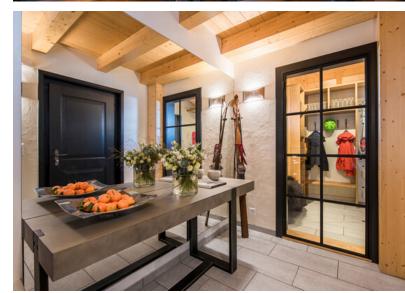

Cinema room, with table football

Sky TVApple TV & iPad

Large south-facing terraces

330sq.m

Chalet Sorojasa is one of our longest-standing and best-loved properties, summer 2018 brought a modern twist to the chalet, with monochrome touches, stylish art and new soft furnishings throughout.

The top floor of the chalet is dedicated to a stylish open plan living, dining room and kitchen complete with comfortable seating, jaw-dropping views from the huge picture windows, leading out to one of the chalet's balconies and a stone fireplace at it's heart. All five bedrooms at Chalet Sorojasa offer calming, relaxed atmospheres for perfect post-ski relaxation.