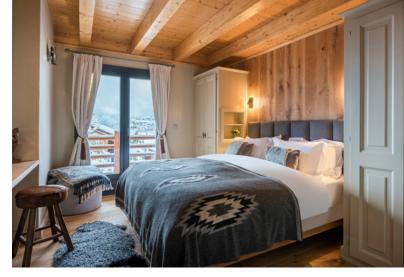

## **ROOM LAYOUT**

Room 1: Master Super king bedroom with en suite bathroom

Room 2: Twin/super king bedrooms with en suite shower room

Room 3: Twin/super king bedroom with en suite bathroom

Room 4: Twin/super king bedroom with en suite shower room

Room 5: Twin/super king bedroom with private shower room

Chalet Sorojasa is perched near the edge of Verbier's south-facing plateau, giving it dramatic views down to the Val de Bagnes and across to the Mont Blanc Massif beyond. Skiers of almost all abilities can actually ski back to the chalet's front door by following a short path through the trees. The 11-metre indoor swimming pool is the ultimate place for an après-ski chill-out and is found on the lower ground floor. Also found here is the steam room and massage room.