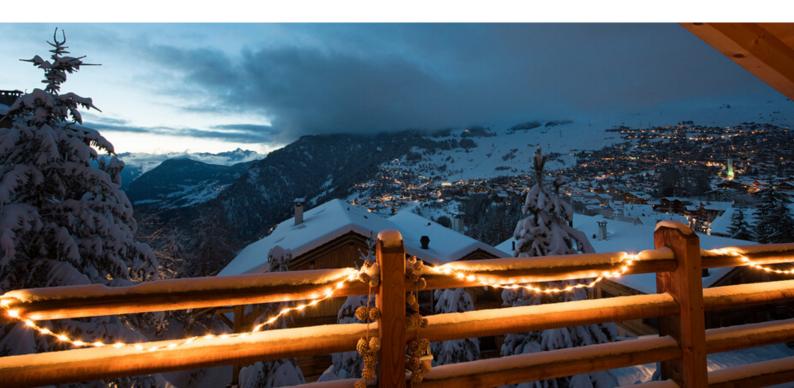

With a secluded and quiet location, yet just 200m from the main Medran lift station, Chalet Sorojasa has an enviable spot in Verbier. The 330m2 stand-alone luxury chalet offers relaxed family living, a fantastic TV room, indoor pool and brand new massage room all spread over four floors accessed throughout by elevator or the central staircase.

Room 5: Twin/super king bedroom with private shower room

Chalet Sorojasa is perched near the edge of Verbier's south-facing plateau, giving it dramatic views down to the Val de Bagnes and across to the Mont Blanc Massif beyond. Skiers of almost all abilities can actually ski back to the chalet's front door by following a short path through the trees. The 11-metre indoor swimming pool is the ultimate place for an après-ski chill-out and is found on the lower ground floor. Also found here is the steam room and massage room.