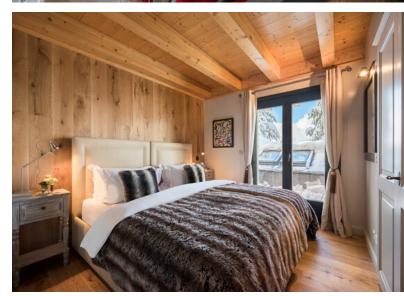

## **ROOM LAYOUT**

Room 1: Master Super king bedroom with en suite bathroom

Room 2: Twin/super king bedrooms with en suite shower room

Room 3: Twin/super king bedroom with en suite bathroom

Room 4: Twin/super king bedroom with en suite shower room

Room 5: Twin/super king bedroom with private shower room

Chalet Sorojasa is perched near the edge of Verbier's south-facing plateau, giving it dramatic views down to the Val de Bagnes and across to the Mont Blanc Massif beyond. Skiers of almost all abilities can actually ski back to the chalet's front door by following a short path through the trees. The 11-metre indoor swimming pool is the ultimate place for an après-ski chill-out and is found on the lower ground floor. Also found here is the steam room and massage room.