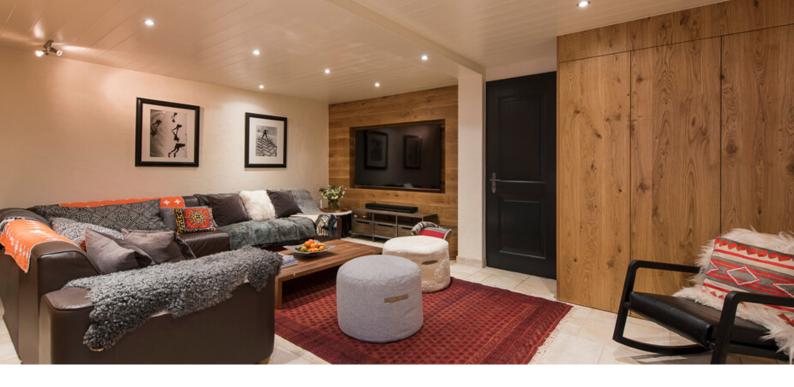

Cinema room, with table football

Sky TVApple TV & iPad

Large south-facing terraces

330sq.m

Chalet Sorojasa is one of our longest-standing and best-loved properties, summer 2018 brought a modern twist to the chalet, with monochrome touches, stylish art and new soft furnishings throughout.

The top floor of the chalet is dedicated to a stylish open plan living, dining room and kitchen complete with comfortable seating, jaw-dropping views from the huge picture windows, leading out to one of the chalet's balconies and a stone fireplace at it's heart. All five bedrooms at Chalet Sorojasa offer calming, relaxed atmospheres for perfect post-ski relaxation.

With a secluded and quiet location, yet just 200m from the main Medran lift station, Chalet Sorojasa has an enviable spot in Verbier. The 330m2 stand-alone luxury chalet offers relaxed family living, a fantastic TV room, indoor pool and brand new massage room all spread over four floors accessed throughout by elevator or the central staircase.