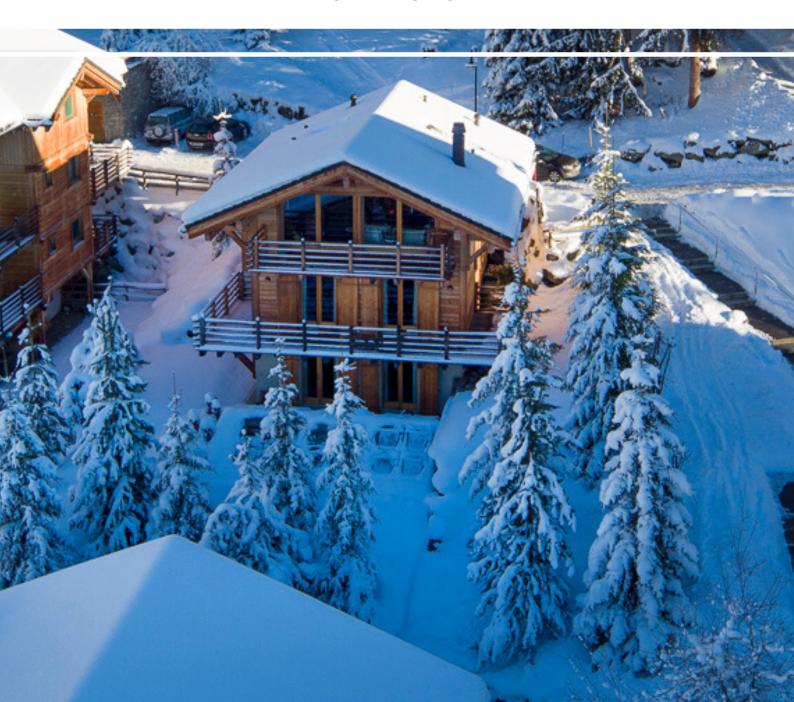

CHALET SOROJASA
SLEEPS 10

With a secluded and quiet location, yet just 200m from the main Medran lift station, Chalet Sorojasa has an enviable spot in Verbier. The 330m2 stand-alone luxury chalet offers relaxed family living, a fantastic TV room, indoor pool and brand new massage room all spread over four floors accessed throughout by elevator or the central staircase.