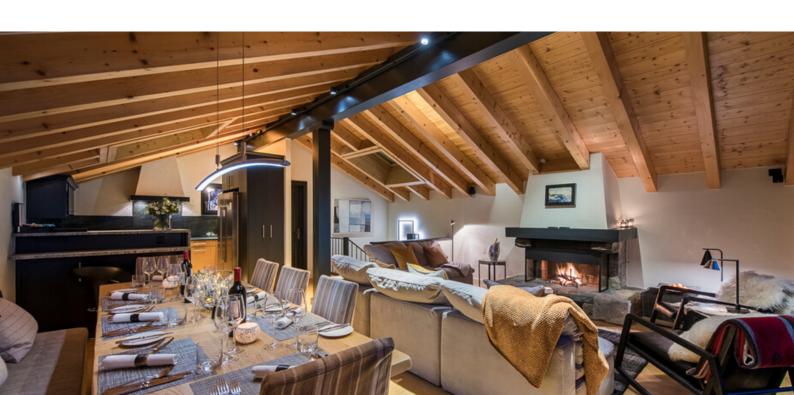

The top floor of the chalet is dedicated to a stylish open plan living, dining room and kitchen complete with comfortable seating, jaw-dropping views from the huge picture windows, leading out to one of the chalet's balconies and a stone fireplace at it's heart. All five bedrooms at Chalet Sorojasa offer calming, relaxed atmospheres for perfect post-ski relaxation.

With a secluded and quiet location, yet just 200m from the main Medran lift station, Chalet Sorojasa has an enviable spot in Verbier. The 330m2 stand-alone luxury chalet offers relaxed family living, a fantastic TV room, indoor pool and brand new massage room all spread over four floors accessed throughout by elevator or the central staircase.