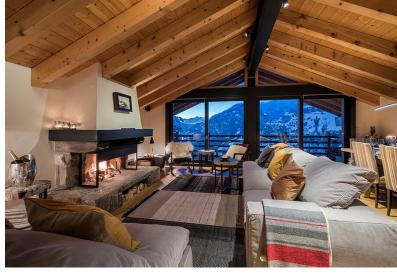

The top floor of the chalet is dedicated to a stylish open plan living, dining room and kitchen complete with comfortable seating, jaw-dropping views from the huge picture windows, leading out to one of the chalet's balconies and a stone fireplace at it's heart. All five bedrooms at Chalet Sorojasa offer calming, relaxed atmospheres for perfect post-ski relaxation.