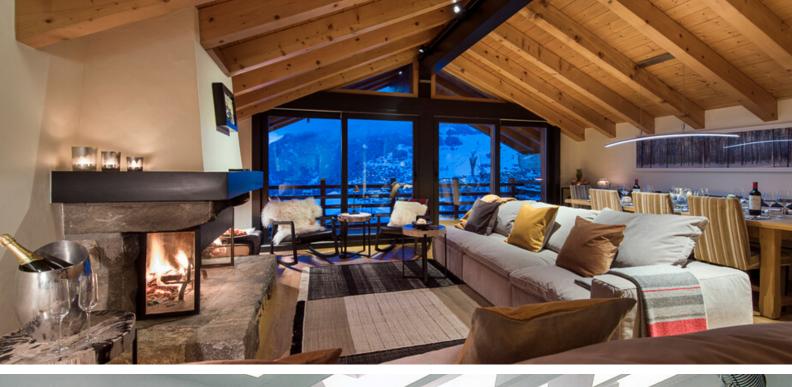

The top floor of the chalet is dedicated to a stylish open plan living, dining room and kitchen complete with comfortable seating, jaw-dropping views from the huge picture windows, leading out to one of the chalet's balconies and a stone fireplace at it's heart. All five bedrooms at Chalet Sorojasa offer calming, relaxed atmospheres for perfect post-ski relaxation.

Room 5: Twin/super king bedroom with private shower room

Chalet Sorojasa is perched near the edge of Verbier's south-facing plateau, giving it dramatic views down to the Val de Bagnes and across to the Mont Blanc Massif beyond. Skiers of almost all abilities can actually ski back to the chalet's front door by following a short path through the trees. The 11-metre indoor swimming pool is the ultimate place for an après-ski chill-out and is found on the lower ground floor. Also found here is the steam room and massage room.