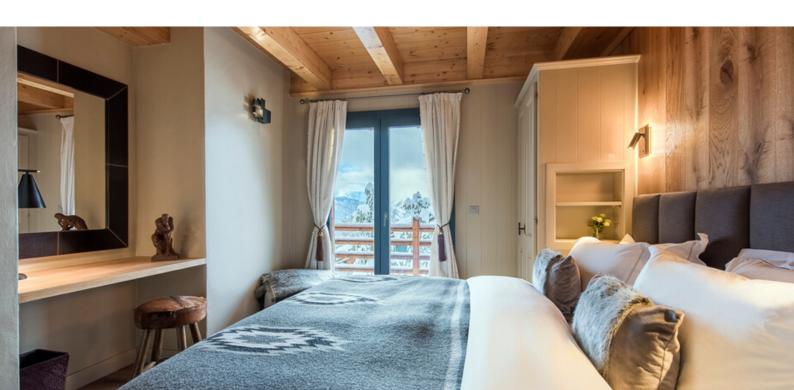

The top floor of the chalet is dedicated to a stylish open plan living, dining room and kitchen complete with comfortable seating, jaw-dropping views from the huge picture windows, leading out to one of the chalet's balconies and a stone fireplace at it's heart. All five bedrooms at Chalet Sorojasa offer calming, relaxed atmospheres for perfect post-ski relaxation.

## **ROOM LAYOUT**

Room 1: Master Super king bedroom with en suite bathroom

Room 2: Twin/super king bedrooms with en suite shower room

Room 3: Twin/super king bedroom with en suite bathroom

Room 4: Twin/super king bedroom with en suite shower room

Room 5: Twin/super king bedroom with private shower room

Chalet Sorojasa is perched near the edge of Verbier's south-facing plateau, giving it dramatic views down to the Val de Bagnes and across to the Mont Blanc Massif beyond. Skiers of almost all abilities can actually ski back to the chalet's front door by following a short path through the trees. The 11-metre indoor swimming pool is the ultimate place for an après-ski chill-out and is found on the lower ground floor. Also found here is the steam room and massage room.