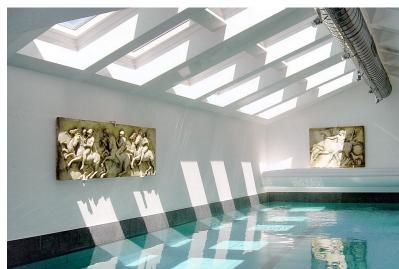

## FACILITIES & SERVICES

**Professional Chef** 

Chalet Host

24-hour in-resort driving service

11-metre indoor swimming pool

Steam room

Treatment room

Hairdryers in every bedroom

Room 5: Twin/super king bedroom with private shower room

Chalet Sorojasa is perched near the edge of Verbier's south-facing plateau, giving it dramatic views down to the Val de Bagnes and across to the Mont Blanc Massif beyond. Skiers of almost all abilities can actually ski back to the chalet's front door by following a short path through the trees. The 11-metre indoor swimming pool is the ultimate place for an après-ski chill-out and is found on the lower ground floor. Also found here is the steam room and massage room.