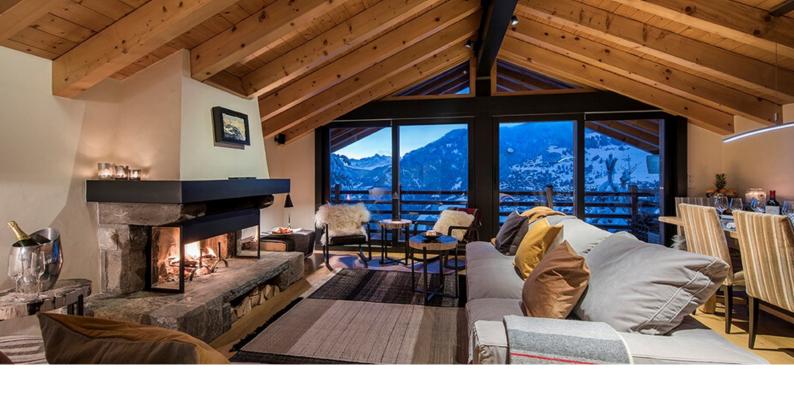

The top floor of the chalet is dedicated to a stylish open plan living, dining room and kitchen complete with comfortable seating, jaw-dropping views from the huge picture windows, leading out to one of the chalet's balconies and a stone fireplace at it's heart. All five bedrooms at Chalet Sorojasa offer calming, relaxed atmospheres for perfect post-ski relaxation.

Room 5: Twin/super king bedroom with private shower room

Chalet Sorojasa is perched near the edge of Verbier's south-facing plateau, giving it dramatic views down to the Val de Bagnes and across to the Mont Blanc Massif beyond. Skiers of almost all abilities can actually ski back to the chalet's front door by following a short path through the trees. The 11-metre indoor swimming pool is the ultimate place for an après-ski chill-out and is found on the lower ground floor. Also found here is the steam room and massage room.