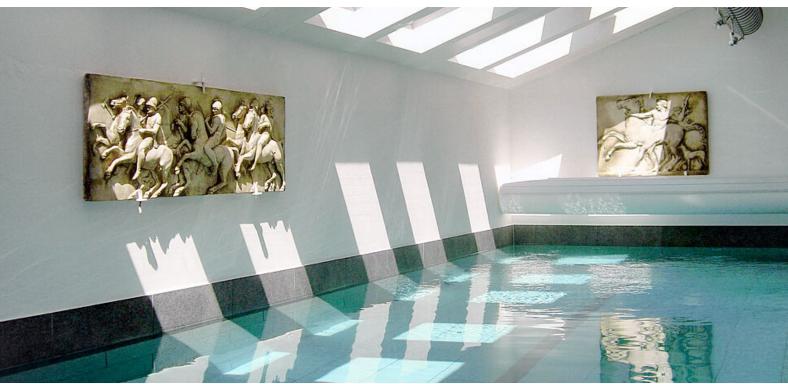

## FACILITIES & SERVICES

**Professional Chef** 

Chalet Host

24-hour in-resort driving service

11-metre indoor swimming pool

Steam room

Treatment room

Hairdryers in every bedroom

Room 5: Twin/super king bedroom with private shower room

Chalet Sorojasa is perched near the edge of Verbier's south-facing plateau, giving it dramatic views down to the Val de Bagnes and across to the Mont Blanc Massif beyond. Skiers of almost all abilities can actually ski back to the chalet's front door by following a short path through the trees. The 11-metre indoor swimming pool is the ultimate place for an après-ski chill-out and is found on the lower ground floor. Also found here is the steam room and massage room.