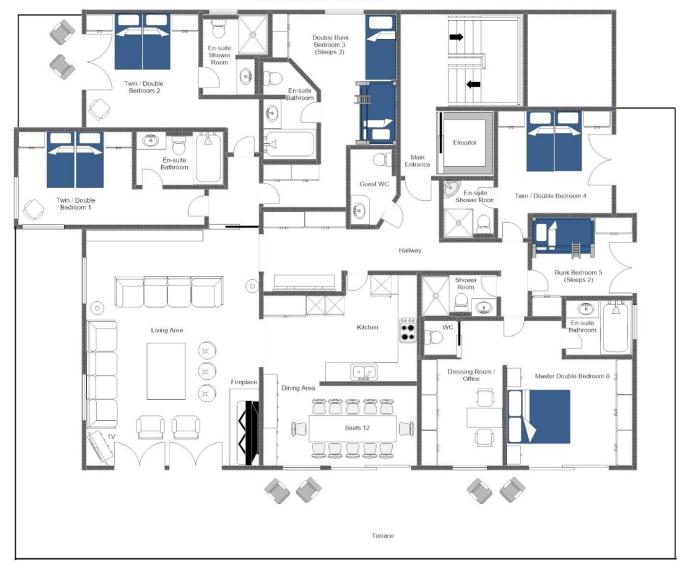

# **BREITHORN**

Apartment · 300m<sup>2</sup> · 6 Bedrooms · 6 Bathrooms ·

GPS 46.1040558, 7.2379149

Chalet Breithorn is a ground floor apartment nestled in an exclusive part of Verbier. Occupying the whole of the ground floor Breithorn is a luxury property for up to 13 guests.

The contemporary design creates bright and meticulously thought through accommmodation exquisitely complemented by bespoke alpine furnishings.

There is a large sitting room area offering a dual aspect view, the galley kitchen opens onto the south facing dining area and 6 stunning bedrooms, all with private facilities, offer flexible sleeping arrangements for up to a maximum of 13 guests.

#### Rooms

- 2 Ensuite master double bedrooms
- 2 Twin bedrooms
- 1 Bunkroom
- 1 Double bunkroom
- 3 Bathrooms
- 3 Shower rooms
- 7 WCs

# Layout

- Kitchen
- Dining room for 12
- Lounge for 12
- Entrance Hallway
- Fireplace
- Terrace