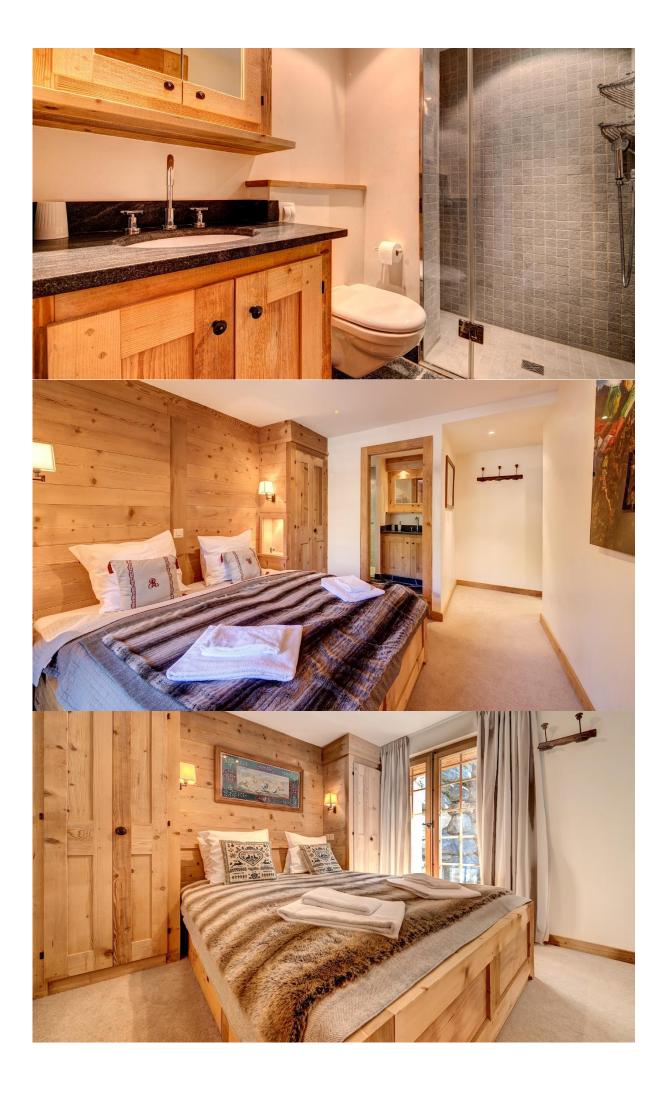

The contemporary design creates bright and meticulously thought through accommmodation exquisitely complemented by bespoke alpine furnishings.

There is a large sitting room area offering a dual aspect view, the galley kitchen opens onto the south facing dining area and 6 stunning bedrooms, all with private facilities, offer flexible sleeping arrangements for up to a maximum of 13 guests.

#### Rooms

- 2 Ensuite master double bedrooms
- 2 Twin bedrooms
- 1 Bunkroom
- 1 Double bunkroom
- 3 Bathrooms
- 3 Shower rooms
- 7 WCs