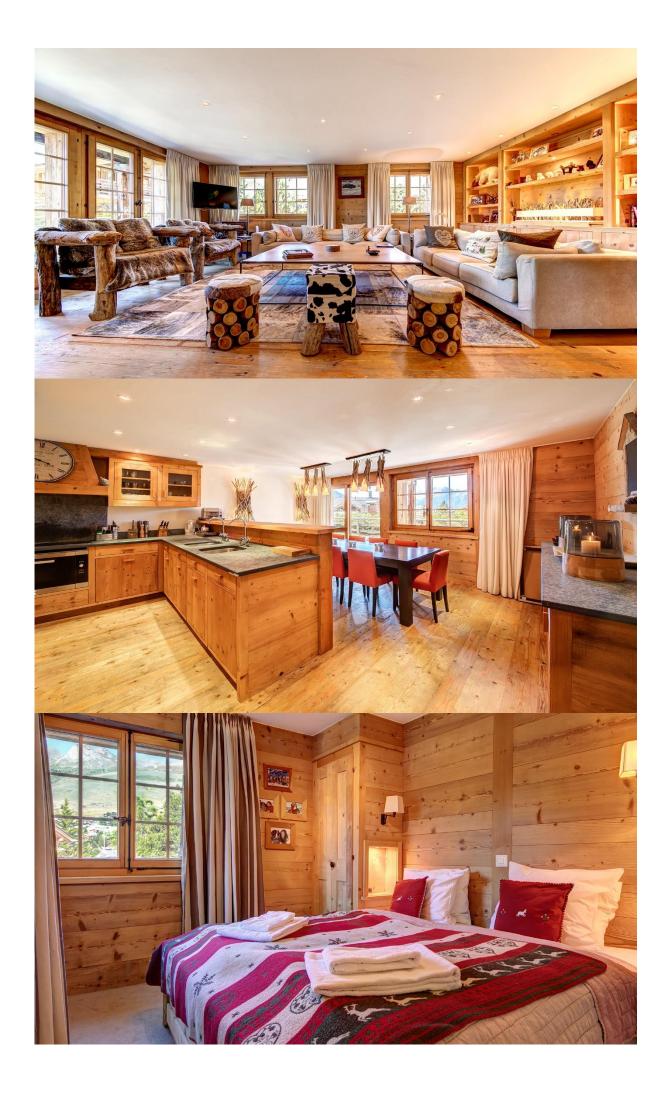

The contemporary design creates bright and meticulously thought through accommmodation exquisitely complemented by bespoke alpine furnishings.

There is a large sitting room area offering a dual aspect view, the galley kitchen opens onto the south facing dining area and 6 stunning bedrooms, all with private facilities, offer flexible sleeping arrangements for up to a maximum of 13 guests.

# Layout

- Kitchen
- Dining room for 12
- Lounge for 12
- Entrance Hallway
- Fireplace
- Terrace