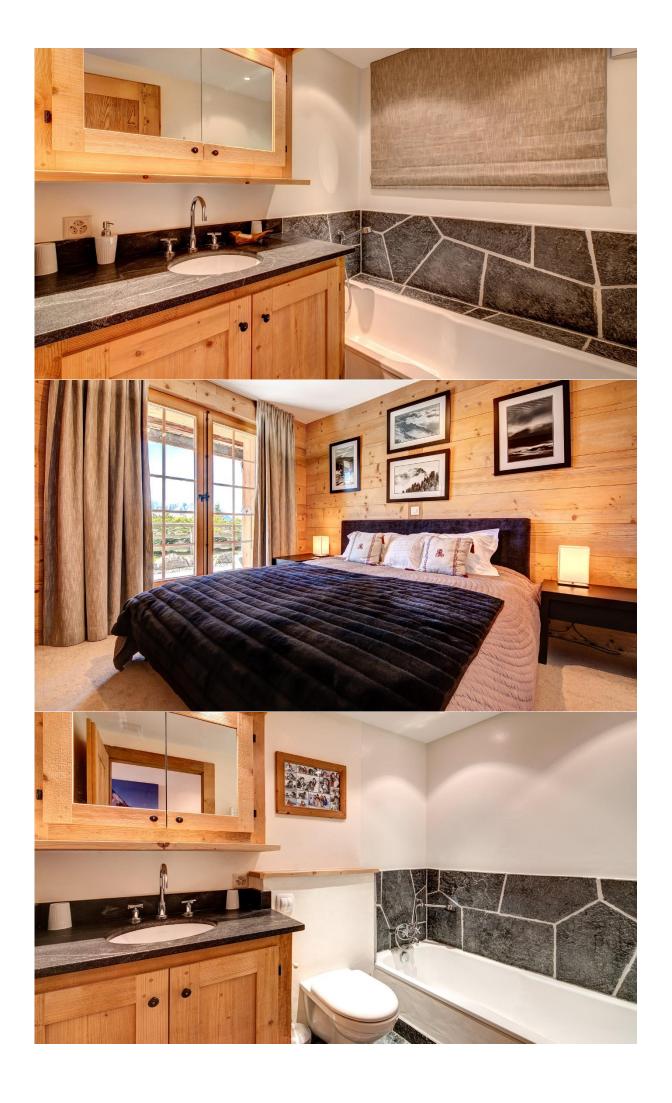

The contemporary design creates bright and meticulously thought through accommmodation exquisitely complemented by bespoke alpine furnishings.

There is a large sitting room area offering a dual aspect view, the galley kitchen opens onto the south facing dining area and 6 stunning bedrooms, all with private facilities, offer flexible sleeping arrangements for up to a maximum of 13 guests.

#### Rooms

- 2 Ensuite master double bedrooms
- 2 Twin bedrooms
- 1 Bunkroom
- 1 Double bunkroom
- 3 Bathrooms
- 3 Shower rooms
- 7 WCs