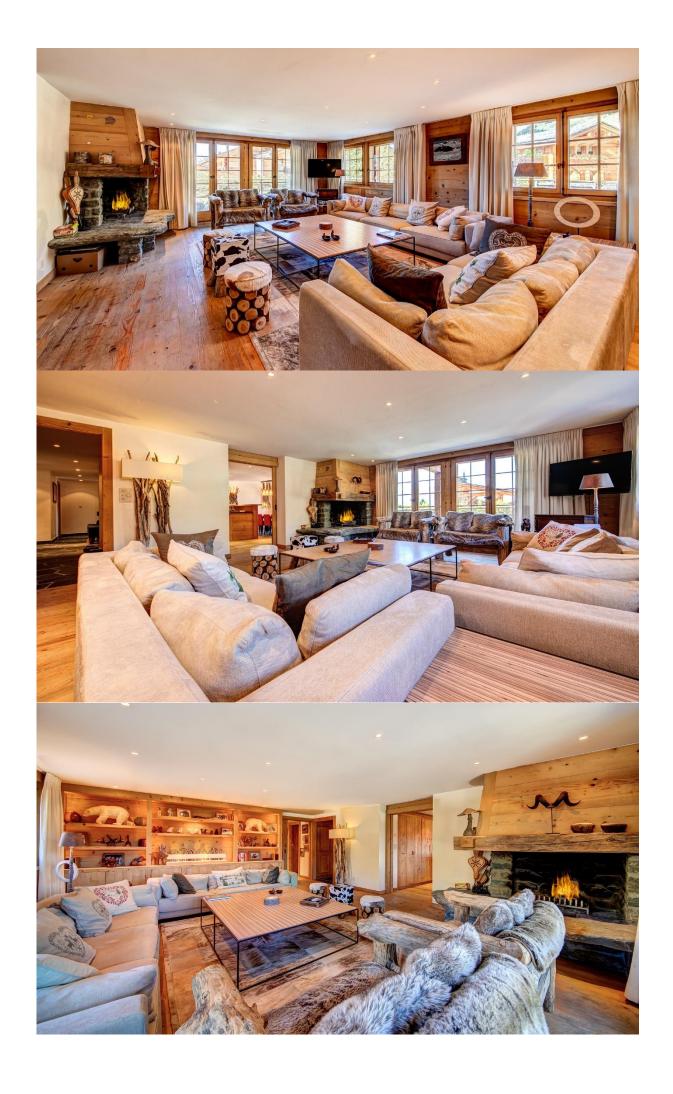

The contemporary design creates bright and meticulously thought through accommmodation exquisitely complemented by bespoke alpine furnishings.

There is a large sitting room area offering a dual aspect view, the galley kitchen opens onto the south facing dining area and 6 stunning bedrooms, all with private facilities, offer flexible sleeping arrangements for up to a maximum of 13 guests.

# Layout

- Kitchen
- Dining room for 12
- Lounge for 12
- Entrance Hallway
- Fireplace
- Terrace